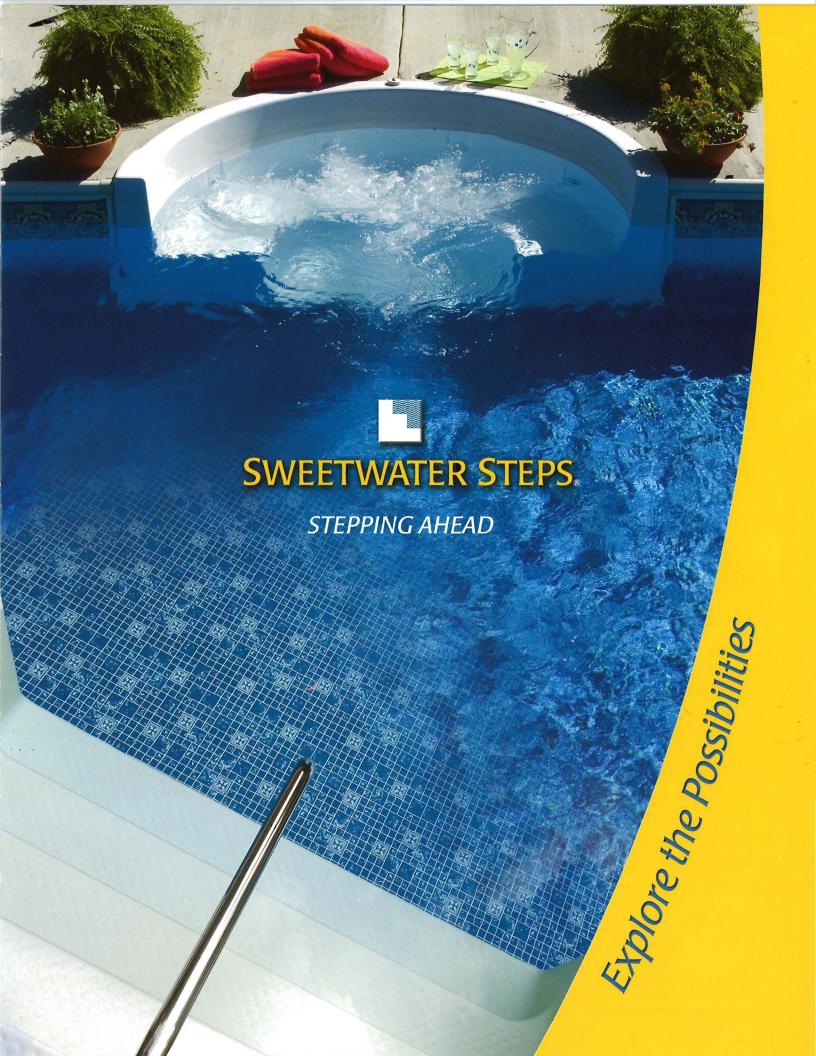

New Step Support System
Our new and improved tread support beams utilize a full, two-inch leg system which can accommodate up to 15 legs. This system requires no tools and no hardware to install. Sweetwater Steps are now engineered to be one of the least labor intensive installation systems available and are one of the strongest support systems in the pool industry.