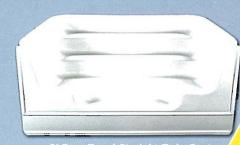

## **Bullnose Steps-Straight**

8' Four Tread Straight

8' Four Tread Straight Twin Sea

6' Three Tread Straight

6' Four Tr