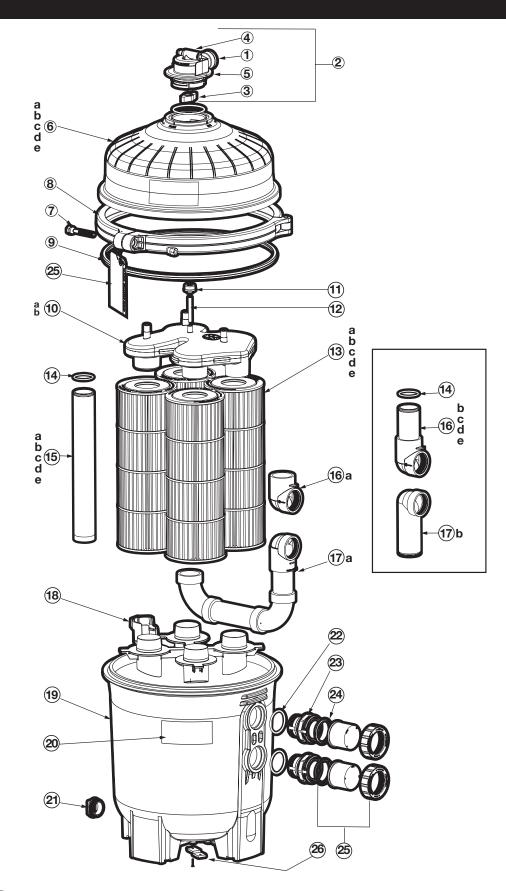

# **SwimClear**<sup>™</sup>

| Ref. No.   | Part No.                     | Description                                                                                                           | Ctn. Qty. |
|------------|------------------------------|-----------------------------------------------------------------------------------------------------------------------|-----------|
| 1          | ECX2712B1                    | Pressure Gauge                                                                                                        | 20        |
| 2          | DEX2420Z8A                   | O-Ring Kit (set of 2)                                                                                                 | 10        |
| }          | CCX1000N                     | Air Relief Valve Nut                                                                                                  | 50        |
|            | CCX1000V                     | Manual Air Relief with O-Ring                                                                                         | 50        |
| ·<br>)     | DEX2420MAR2                  | Manual Air Relief Assembly                                                                                            | 1         |
| Sa         | DEX2420BTC                   | Upper Filter Body with Clamp C2030                                                                                    | 1         |
| Sb         | DEX3620BTC                   | Upper Filter Body with Clamp C3030                                                                                    | 1         |
| ic         | DEX4820BTC                   | Upper Filter Body with Clamp C4030                                                                                    | 1         |
| id         | DEX6020BTC                   | Upper Filter Body with Clamp C5030                                                                                    | 1         |
| Se         | DEX7220BTC                   | Upper Filter Body with Clamp C7030                                                                                    | 1         |
| 7          | DEX2421J2                    | Clamp Bolt and Nut                                                                                                    | 10        |
| 3          | DEX2421JKIT                  | Clamp System (Includes Clamp, Clamp Nut and Bolt,                                                                     | 1         |
|            |                              | Hang Tag, Metal Reinforced Seal, and Labels)                                                                          |           |
| }          | DEX2422Z2                    | Metal Reinforced Seal                                                                                                 | 1         |
| 10a        | CX3030C                      | Top Manifold C2030, C3030, C4030                                                                                      | 1         |
| 0b         | CX5030C                      | Top Manifold C5030, C7030                                                                                             | 1         |
| 1          | CX3000J1                     | Air Relief Filter                                                                                                     | 250       |
| 12         | CX2030Z3                     | Air Relief Tube                                                                                                       | 10        |
| 13a        | CX481XRE                     | Cartridge Element C2030                                                                                               | 1         |
|            | CX481XREPAK4                 | Cartridge Elements (4 Pack) C2030                                                                                     | 1         |
| 3b         | CX580XRE                     | Cartridge Element C3030                                                                                               | 1         |
|            | CX580XREPAK4                 | Cartridge Elements (4 Pack) C3030                                                                                     | 1         |
| 13c        | CX880XRE                     | Cartridge Element C4030                                                                                               | 1         |
|            | CX880XREPAK4                 | Cartridge Elements (4 Pack) C4030                                                                                     | 1         |
| 13d        | CX1280XRE                    | Cartridge Element C5030                                                                                               | 1         |
|            | CX1280XREPAK4                | Cartridge Elements (4 Pack) C5030                                                                                     | 1         |
| 3e         | CX591XRE                     | Cartridge Element C7030                                                                                               | 1         |
|            | CX591XREPAK4                 | Cartridge Elements (4 Pack) C7030                                                                                     | 1         |
| 1.4        | CX7020M                      | Mid Plate Connector C7030                                                                                             | 1         |
| 14         | DEX2400Z5                    | Outlet Pipe 0-Ring                                                                                                    | 10        |
| 15a        | CX3031F6                     | Outlet Pipe C2030                                                                                                     | 1         |
| 15b        | CX3031F7                     | Outlet Pipe C3030                                                                                                     | 1         |
| 15c        | CX3031F8                     | Outlet Pipe C4030                                                                                                     | 1         |
| 5d         | CX3031F9                     | Outlet Pipe C5030                                                                                                     | 1         |
| 5e         | CX3031F10<br>CX3030F         | Outlet Pipe C7030                                                                                                     | l<br>E    |
| 6a         |                              | Inlet Elbow (after Sept. 2012) Outlet Elbow with Pipe C2030 (prior to Sept. 2012)                                     | 5         |
| 6b         | CX3030F1<br>CX3030F2         | Outlet Elbow with Pipe C3030 (prior to Sept. 2012)                                                                    | 5<br>5    |
| 16c<br>16d | CX3030F3                     | Outlet Elbow with Pipe C4030 (prior to Sept. 2012)                                                                    | 5<br>5    |
|            | CX3030F4                     | Outlet Elbow with Pipe C4030 (prior to Sept. 2012)                                                                    |           |
| 16e        | CX3030F4                     | SwimClear Lower Piping Assembly (after Sept. 2012)                                                                    | 5         |
| 7a         | CX3020FB                     |                                                                                                                       | I E       |
| 17b        |                              | Outlet Elbow (prior to Sept. 2012) Bottom Cartridge Mounting Plate                                                    | 5         |
| 18         | CX3030D                      |                                                                                                                       | 1         |
| 19<br>20   | DEX2420ATC<br>DEX2420LA6PAK  | Lower Filter Body with Clamp<br>Label Pack (Includes all Warning and Operation Labels,                                | 10        |
| LU         | DLAZ4ZULAOTAN                | Hang Tag, Wire Tie, Owner's Manual)                                                                                   | 10        |
| 21         | SP1022CBLK                   | 1 ½" Drain Plug with 0-Ring (Black)                                                                                   | 100       |
| 21         | SX220Z2                      | Bulkhead O-Ring                                                                                                       | 100       |
| 3          | CX3035F                      | Bulkhead Fitting                                                                                                      | 25        |
| 23<br>24   | SPX3200UG                    | Union Gasket ( <i>set of 2</i> )                                                                                      | 100       |
|            |                              |                                                                                                                       |           |
| 25<br>26   | SPX3200UNKIT<br>DEX2420DCKIT | Union Connection Kit (2 each of nuts, connectors, gaskets) (Optional) Tie Down — Strap Kit (2 each of straps, screws) | 10<br>25  |