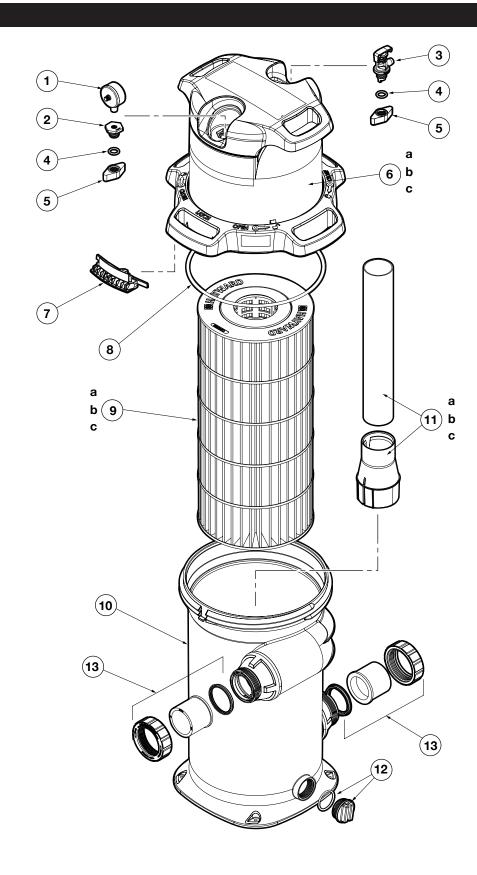

# **SwimClear**<sup>™</sup>

| Parts Listing |               |                                                               |           |  |  |
|---------------|---------------|---------------------------------------------------------------|-----------|--|--|
| Ref. No.      | Part No.      | Description                                                   | Ctn. Qty. |  |  |
| 1             | ECX271261     | Pressure Gauge                                                | 20        |  |  |
| 2             | CCX1000L      | Threaded Adapter for Pressure Gauge                           | 50        |  |  |
| 3             | CXRLV1001     | Air Relief Assembly with O-Ring                               | 20        |  |  |
| 4             | CXGAR1001PAK2 | O-Ring Kit (Set of 2)                                         | 20        |  |  |
| 5             | CCX1000N      | Adapter Nut (Set of 2)                                        | 50        |  |  |
| 6a            | CX100B        | Filter Head Assembly, C100S                                   | 1         |  |  |
| 6b            | CX150B        | Filter Head Assembly, C150S                                   | 1         |  |  |
| 6c            | CX200B        | Filter Head Assembly, C200S                                   | 1         |  |  |
| 7             | CXLRL1001     | Latch for Lock Ring                                           | 10        |  |  |
| 8             | CXFHR1001     | O-Ring for Filter Head                                        | 10        |  |  |
| 9a            | CX100XRE      | Cartridge Element C100S                                       | 1         |  |  |
| 9b            | CX150XRE      | Cartridge Element C150S                                       | 1         |  |  |
| 9c            | CX200XRE      | Cartridge Element C200S                                       | 1         |  |  |
| 10            | CXFBA1001     | Filter Body Assembly                                          | 1         |  |  |
| 11a           | CXFDA100      | Filter Diffuser Assembly C100S                                | 1         |  |  |
| 11b           | CXFDA150      | Filter Diffuser Assembly C150S                                | 1         |  |  |
| 11c           | CXFDA200      | Filter Diffuser Assembly C200S                                | 1         |  |  |
| 12            | SP1022CBLK    | Drain Plug with O-Ring                                        | 100       |  |  |
| 13            | SPX3200UNKIT  | Union Connection Kit (2 each of Nuts, Connectors and Gaskets) | 10        |  |  |
| OPTIONAL      |               |                                                               |           |  |  |
| _             | SPX1500JS     | Union Connector 1.5" Socket                                   | 25        |  |  |
| _             | SPX1500JT     | Union Connector 1.5" FIP                                      | 5         |  |  |