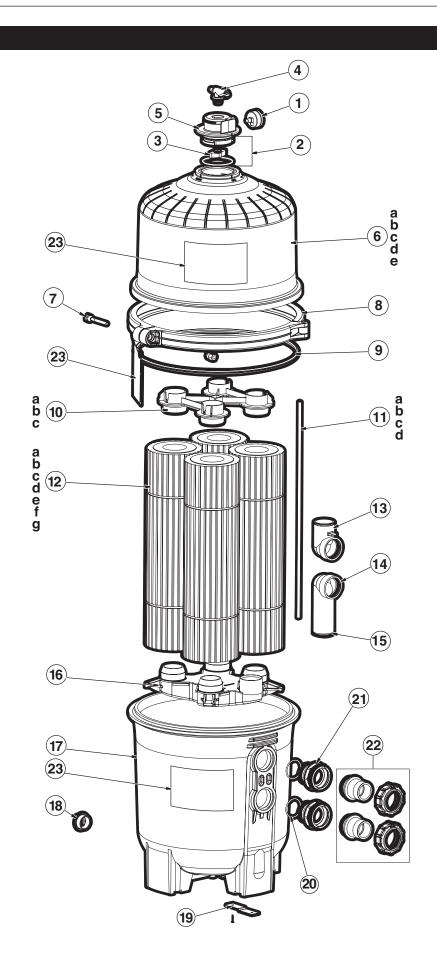

## **SwimClear**

| Ref. No. | Part No.      | Description                                                         | Ctn. Qty |
|----------|---------------|---------------------------------------------------------------------|----------|
| 1        | ECX2712B1     | Pressure Gauge                                                      | 20       |
| 2        | DEX2420Z8A    | O-Ring Kit (Set of 2)                                               | 10       |
| 3        | CCX1000N      | Manual Air Relief Valve Nut                                         | 50       |
| 1        | CCX1000V      | Manual Air Relief Valve with O-Ring                                 | 50       |
| 5        | DEX2420MAR2   | Manual Air Relief Assembly                                          | 1        |
| Sa .     | DEX2420BTC    | Filter Head (C2020/C2025)                                           | 1        |
| 6b       | DEX3620BTC    | Filter Head (C3020/C3025)                                           | 1        |
| Sc .     | DEX4820BTC    | Filter Head (C4020/C4025)                                           | 1        |
| 3d       | DEX6020BTC    | Filter Head (C5020/C5025)                                           | 1        |
| Se       | DEX7220BTC    | Filter Head (C7000/C7020)                                           | 1        |
| 7        | DEX2421J2*    | Clamp Bolt and Nut                                                  | 10       |
| 3        | DEX2421JKIT   | Clamp Assembly (Including Clamp, Clamp Nut and Bolt,                | 1        |
|          |               | Warning Hang Tag, Metal Reinforced Seal and Labels)                 |          |
| 3        | DEX2422Z2*    | Metal Reinforced Seal                                               | 1        |
| 10a      | CX2020DA      | Top Closure Plate (C2020/C2025)                                     | 1        |
| 10b      | CX3020DA      | Top Closure Plate (C3020/C3025, C4020/C4025)                        | 1        |
| 10c      | CX5020DA      | Top Closure Plate (C5020/C5025)                                     | 1        |
| 11a      | CX800Z4       | Air Relief Tube Assembly (C2020/C2025)                              | 20       |
| I1b      | CX3000Z3      | Air Relief Tube Assembly (C3020/C3025)                              | 50       |
| 11c      | CX4000Z3      | Air Relief Tube Assembly (C4020/C4025)                              | 50       |
| 11d      | CX5000Z3      | Air Relief Tube Assembly (C5020/C5025)                              | 50       |
| 12a      | CX480XRE      | Replacement Element (C2020/C2025)                                   | 1        |
|          | CX480XREPAK4  | Cartridge Elements (C2020, C2025) – 4 Pack                          | 1        |
| 12b      | CX580XRE      | Replacement Element (C3020/C3025)                                   | 1        |
|          | CX580XREPAK4  | Cartridge Elements (C3020, C3025) – 4 Pack                          | 1        |
| 12c      | CX880XRE      | Replacement Element (C4020/C4025)                                   | 1        |
|          | CX880XREPAK4  | Cartridge Elements (C4020, C4025) – 4 Pack                          | 1        |
| 12d      | CX875XRE      | Replacement Element (C4520)                                         | 1        |
|          | CX875XREPAK4  | Cartridge Elements (C4520) — 4 Pack                                 | 1        |
| 12e      | CX1280XRE     | Replacement Element (C5020/C5025)                                   | 1        |
|          | CX1280XREPAK4 | Cartridge Elements (C5020, C5025) – 4 Pack                          | 1        |
| 12f      | CX1380XRE     | Replacement Element (C5520 Series)                                  | 1        |
|          | CX1380XREPAK4 | Cartridge Elements (C5520) — 4 Pack                                 | 1        |
| 12g      | CX590XRE      | Replacement Element (C7000/C7020)                                   | 1        |
|          | CX590XREPAK4  | Cartridge Elements (C7000, C7020) – 4 Pack                          | 1        |
| _        | CX7020M       | Mid Plate Connector (C7000/C7020 Models Only)                       | 1        |
| 3        | CX3000F1B     | Inlet Elbow                                                         | 25       |
| 14       | CX3020FB      | Outlet Elbow                                                        | 5        |
| 5        | DEX360M       | O-Ring                                                              | 100      |
| 16       | CX3000C       | Bottom Collector Manifold                                           | 1        |
| 17       | DEX2420ATC    | Filter Body                                                         | 1        |
| 8        | SP1022CBLK    | 1 ½" Drain Plug with O-Ring                                         | 100      |
| 9        | DEX2420DCKIT  | Strap Kit (Optional)                                                | 25       |
| 20       | SX220Z2       | O-Ring                                                              | 10       |
| 21       | DEX2420F      | Bulkhead Fitting                                                    | 25       |
| 22       | DE2400PAK2CS  | Plumbing Kit (Includes 2 O-Rings, 2 Slip Connectors and 2 Locknuts) | 10       |
| 23       | DEX2420LA6PAK | Label Pack (Includes all Warning and Operation Labels,              | 10       |

**NOTE:** \*Compatible only with DEX2421JKIT clamp system for Hayward Pro-Grid™ D.E. and SwimClear™ cartridge filters.

Parts Diagram

**SwimClear** 