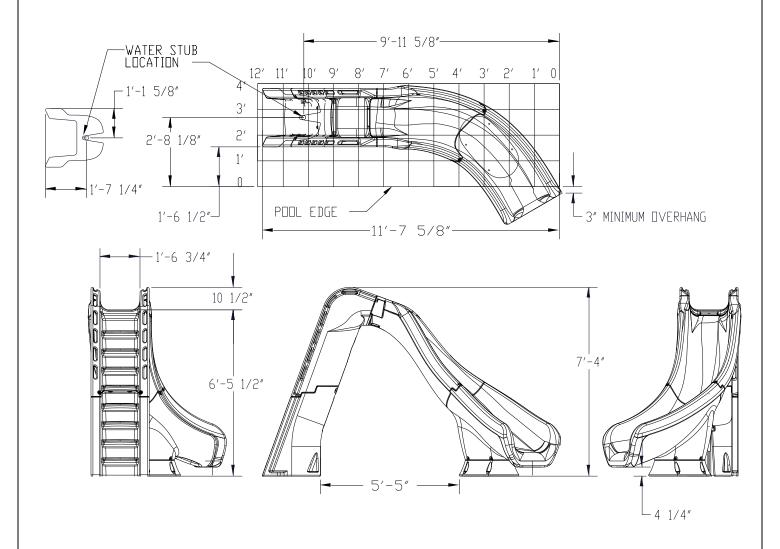

# TYPHOON <sup>®</sup> SLIDE (RIGHT CURVE SHOWN) (LEFT CURVE IS MIRROR IMAGE)

| Specification Number:   | SRS-210                                                                                                                                                                                                              |               |  |
|-------------------------|----------------------------------------------------------------------------------------------------------------------------------------------------------------------------------------------------------------------|---------------|--|
| Product Description:    | Typhoon <sup>®</sup> Slide                                                                                                                                                                                           |               |  |
| S.R. Smith Part Number: | 670-209-58123, 58124, 58223 & 58224                                                                                                                                                                                  | Scale: NTS    |  |
| Revision:               | В                                                                                                                                                                                                                    | Date: 7/25/13 |  |
| Written By:             | BILL SVENDSEN                                                                                                                                                                                                        | Date: 1/15/08 |  |
| Approved By:            |                                                                                                                                                                                                                      | Date: 1/15/08 |  |
| Page 1 of 3             | Proprietary and confidential: The information contained in this specification is the sole property of S.R. Smith LLC. Any reproduction in part or whole without the written consent of S.R. Smith LLC is prohibited. |               |  |