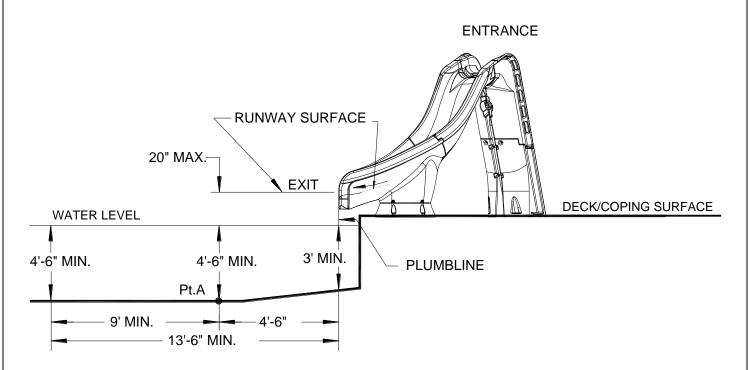

### **Typhoon** <sup>®</sup> Slide Placement

| Specification Number:   | SRS-210                                                                                                                                                                                                              |               |     |  |
|-------------------------|----------------------------------------------------------------------------------------------------------------------------------------------------------------------------------------------------------------------|---------------|-----|--|
| Product Description:    | Typhoon® Slide                                                                                                                                                                                                       |               |     |  |
| S.R. Smith Part Number: | 670-209-58123, 58124, 58223 & 58224                                                                                                                                                                                  | Scale:        | NTS |  |
| Revision:               | В                                                                                                                                                                                                                    | Date: 7/25/13 |     |  |
| Written By:             | Bill Svendsen                                                                                                                                                                                                        | Date: 1/15/08 |     |  |
| Approved By:            |                                                                                                                                                                                                                      | Date: 1/15/08 |     |  |
| Page 2 of 3             | Proprietary and confidential: The information contained in this specification is the sole property of S.R. Smith LLC. Any reproduction in part or whole without the written consent of S.R. Smith LLC is prohibited. |               |     |  |