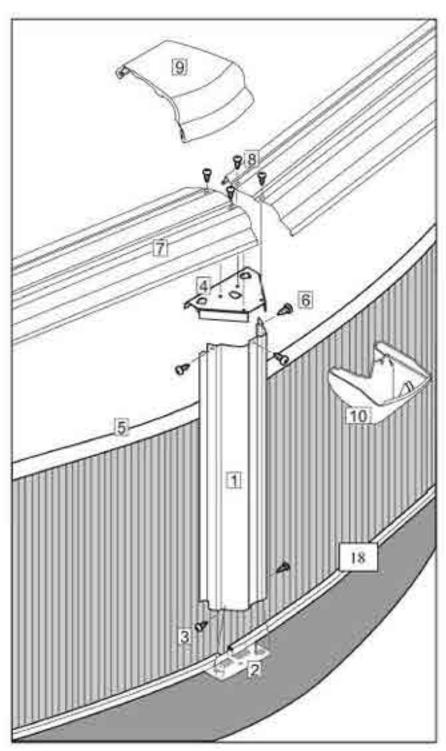

## **Pretium Above Ground Pools Technical Information**

- 1. Vertical Upright
- 2. Base Plate
- 3. Screw
- 4. Top Plate
- 5. Slotted tube for liner
- 6. Screw
- 7. Top Rail
- 8. Screw
- 9. Top Cap

Pretium above ground pools come with 6" Steel top rails and 5-1/4" vertical uprights. The top rails, uprights and wall are coated galvanized steel, which means strength and longevity of the above ground pool.