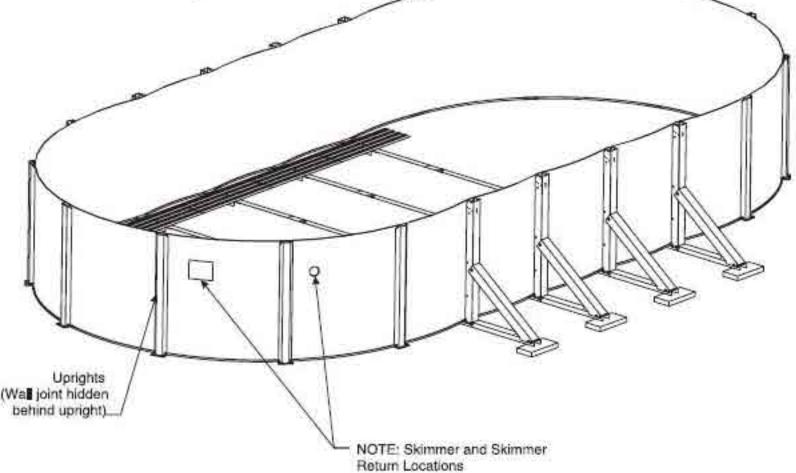

It's important to note the location of the skimmer and the return in the above ground pool diagram above. It is possible to position the above ground pool wall openings in an area more convenient for your installation. Wholesale discount pools direct to you from the manufacturer.