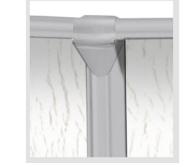

## Pool in a Box

**52**"

Product Code : PPRE-\*\*52SSSTSSFC0 PPRE-CH\*\*\*\*52SSSTSSFC0

Wall pattern / Code : Dune : WDUN52S-WMN

|                  |                        | Specifications O                |
|------------------|------------------------|---------------------------------|
|                  | Height                 | 52"                             |
|                  | Top Ledge              | 6" Steel                        |
|                  | Upright                | 5" Steel (16 uprights on a 24') |
|                  | Ledge Cover            | Two piece ledge cover           |
|                  | Stabilizer             | Steel                           |
|                  | Bottom rail            | Steel                           |
|                  | Plates                 | Steel                           |
|                  | Foot Cover             | N/A                             |
|                  | Structure Color        | Mist Grey                       |
|                  | Oval System            | Channel Lok II                  |
|                  | Warranty               | 30 years- 1 year 100%           |
|                  |                        | STEEL                           |
| Round            | pool sizes:            | Oval pool sizes:                |
| $\left( \right)$ | 12'15'18'<br>24'27'30' | $12' \times 24'$                |