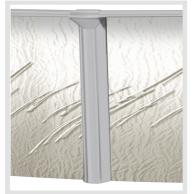

## Pool in a Box

**52**"

Product Code : PPRE-\*\*52SSSTSSFC0 PPRE-CH\*\*\*\*52SSSTSSFC0

Wall pattern / Code : Dune : WDUN52S-WMN

|                  |                        | Specifications O                |
|------------------|------------------------|---------------------------------|
|                  | Height                 | 52"                             |
|                  | Top Ledge              | 6" Steel                        |
|                  | Upright                | 5" Steel (16 uprights on a 24') |
|                  | Ledge Cover            | Two piece ledge cover           |
|                  | Stabilizer             | Steel                           |
|                  | Bottom rail            | Steel                           |
|                  | Plates                 | Steel                           |
|                  | Foot Cover             | N/A                             |
|                  | Structure Color        | Mist Grey                       |
|                  | Oval System            | Channel Lok II                  |
|                  | Warranty               | 30 years- 1 year 100%           |
|                  |                        | STEEL                           |
| Round            | pool sizes:            | Oval pool sizes:                |
| $\left( \right)$ | 12'15'18'<br>24'27'30' | $12' \times 24'$                |