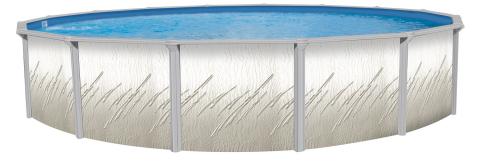

## Pool in a Box

**52**"

Product Code : PPRE-\*\*52SSSTSSFC0 PPRE-CH\*\*\*\*52SSSTSSFC0

Wall pattern / Code : Dune : WDUN52S-WMN

|                  |                        | Specifications O                |
|------------------|------------------------|---------------------------------|
|                  | Height                 | 52"                             |
|                  | Top Ledge              | 6" Steel                        |
|                  | Upright                | 5" Steel (16 uprights on a 24') |
|                  | Ledge Cover            | Two piece ledge cover           |
|                  | Stabilizer             | Steel                           |
|                  | Bottom rail            | Steel                           |
|                  | Plates                 | Steel                           |
|                  | Foot Cover             | N/A                             |
|                  | Structure Color        | Mist Grey                       |
|                  | Oval System            | Channel Lok II                  |
|                  | Warranty               | 30 years- 1 year 100%           |
|                  |                        | STEEL                           |
| Round            | pool sizes:            | Oval pool sizes:                |
| $\left( \right)$ | 12'15'18'<br>24'27'30' | $12' \times 24'$                |