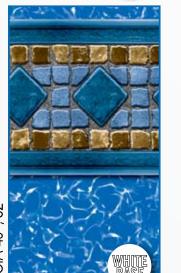

# Above Ground Vinyl Liners and are made from durable 100% Virgin Vinyl.

GLI's Splash Series versatile Unibead construction allows you to replace an overlap or beaded liner with one of our beautiful tile patterns. If replacing an overlap liner, simply attach the Unibead J-hook to the top of the pool wall. If replacing a beaded liner, remove the J-hook portion of the liner and install like a standard beaded liner. Both options give you a professional look and make installation a snap. Splash Series Unibead liners come with a 20 year limited / 1 year full warranty

### **Overlap Liners**

GLI's Splash Series Overlap liners are the ideal economical option for your liner replacement needs and can accommodate any 48" or 52" above ground pool wall. GLI also offers Expandable overlap liners (available in Solid Blue, Blue Wall/Swirl Floor and Swirl Wall/Swirl Floor) that fit pools up to 72" deep. The Above Ground Overlap liner is designed to hang over the top of the pool wall and is held in place with coping strips. Splash Series Overlap liners come with a 20 year limited / 1 year full warranty and are made from durable 100% Virgin Vinvl.