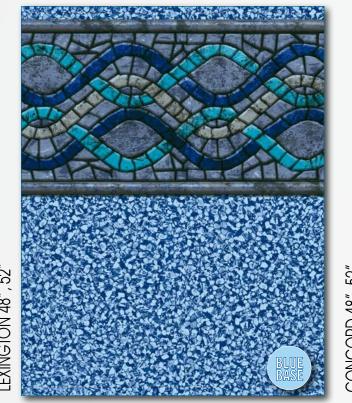

# Above Ground Vinyl Liners and are made from durable 100% Virgin Vinyl.

GLI's Splash Series versatile Unibead construction allows you to replace an overlap or beaded liner with one of our beautiful tile patterns. If replacing an overlap liner, simply attach the Unibead J-hook to the top of the pool wall. If replacing a beaded liner, remove the J-hook portion of the liner and install like a standard beaded liner. Both options give you a professional look and make installation a snap. Splash Series Unibead liners come with a 20 year limited / 1 year full warranty

### **Overlap Liners**

GLI's Splash Series Overlap liners are the ideal economical option for your liner replacement needs and can accommodate any 48" or 52" above ground pool wall. GLI also offers Expandable overlap liners (available in Solid Blue, Blue Wall/Swirl Floor and Swirl Wall/Swirl Floor) that fit pools up to 72" deep. The Above Ground Overlap liner is designed to hang over the top of the pool wall and is held in place with coping strips. Splash Series Overlap liners come with a 20 year limited / 1 year full warranty and are made from durable 100% Virgin Vinvl.