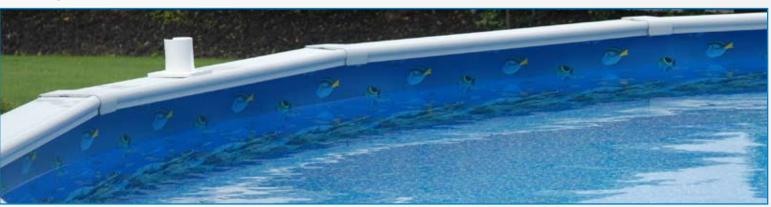

# Above Ground Vinyl Liners and are made from durable 100% Virgin Vinyl.

GLI's Splash Series versatile Unibead construction allows you to replace an overlap or beaded liner with one of our beautiful tile patterns. If replacing an overlap liner, simply attach the Unibead J-hook to the top of the pool wall. If replacing a beaded liner, remove the J-hook portion of the liner and install like a standard beaded liner. Both options give you a professional look and make installation a snap. Splash Series Unibead liners come with a 20 year limited / 1 year full warranty

### **Overlap Liners**

GLI's Splash Series Overlap liners are the ideal economical option for your liner replacement needs and can accommodate any 48" or 52" above ground pool wall. GLI also offers Expandable overlap liners (available in Solid Blue, Blue Wall/Swirl Floor and Swirl Wall/Swirl Floor) that fit pools up to 72" deep. The Above Ground Overlap liner is designed to hang over the top of the pool wall and is held in place with coping strips. Splash Series Overlap liners come with a 20 year limited / 1 year full warranty and are made from durable 100% Virgin Vinvl.