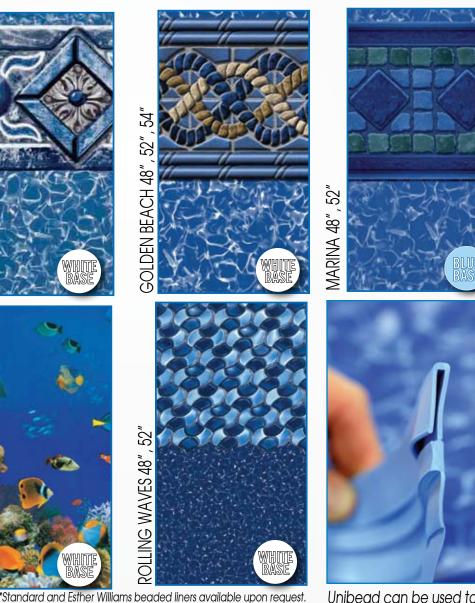

# Above Ground Vinyl Liners and are made from durable 100% Virgin Vinyl.

GLI's Splash Series versatile Unibead construction allows you to replace an overlap or beaded liner with one of our beautiful tile patterns. If replacing an overlap liner, simply attach the Unibead J-hook to the top of the pool wall. If replacing a beaded liner, remove the J-hook portion of the liner and install like a standard beaded liner. Both options give you a professional look and make installation a snap. Splash Series Unibead liners come with a 20 year limited / 1 year full warranty

### **Overlap Liners**

GLI's Splash Series Overlap liners are the ideal economical option for your liner replacement needs and can accommodate any 48" or 52" above ground pool wall. GLI also offers Expandable overlap liners (available in Solid Blue, Blue Wall/Swirl Floor and Swirl Wall/Swirl Floor) that fit pools up to 72" deep. The Above Ground Overlap liner is designed to hang over the top of the pool wall and is held in place with coping strips. Splash Series Overlap liners come with a 20 year limited / 1 year full warranty and are made from durable 100% Virgin Vinvl.