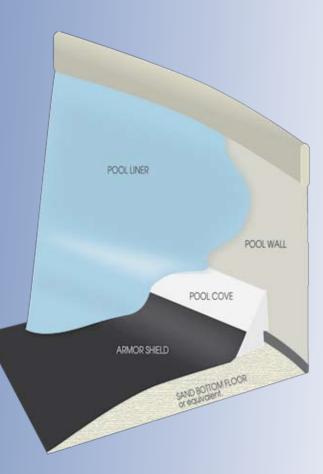

### **Armor Shield**

Armor Shield provides an important protective layer between a vinyl swimming pool liner and its sand or soil base. Unlike TRADITIONAL FOAM padding, Armor Shield is a Polypropylene Geotextile material that prevents cuts and punctures to the vinyl liner caused by rocks, roots, grass and even GLASS! Armor Shield also reduces convective heat loss and provides a comfortable floor pad for tired feet.

### pol•y•pro•pyl•ene

- noun Chemistry

A plastic polymer of propylene, (C3H5), used chiefly for molded parts, electrical insulation, packaging, and fibers for wearing apparel.

GEOTEXTILES are permeable fabrics which, when used in association with soil, have the ability to separate, filter, reinforce, protect, or drain.