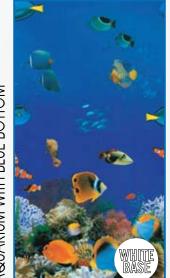

### **Overlap Liners**

GLI's Splash Series Overlap liners are the ideal economical option for your liner replacement needs and can accommodate any 48" or 52" above ground pool wall. GLI also offers Expandable overlap liners (available in Solid Blue, Blue Wall/Swirl Floor and Swirl Wall/Swirl Floor) that fit pools up to 72" deep. The Above Ground Overlap liner is designed to hang over the top of the pool wall and is held in place with coping strips. Splash Series Overlap liners come with a 20 year limited / 1 year full warranty and are made from durable 100% Virgin Vinvl.