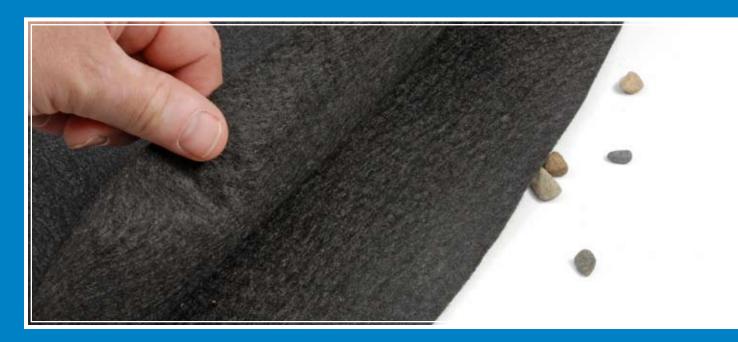

### **Armor Shield**

Armor Shield provides an important protective layer between a vinyl swimming pool liner and its sand or soil base. Unlike TRADITIONAL FOAM padding, Armor Shield is a Polypropylene Geotextile material that prevents cuts and punctures to the vinyl liner caused by rocks, roots, grass and even GLASS! Armor Shield also reduces convective heat loss and provides a comfortable floor pad for tired feet.

### pol•y•pro•pyl•ene

- noun Chemistry

A plastic polymer of propylene, (C3H5), used chiefly for molded parts, electrical insulation, packaging, and fibers for wearing apparel.

GEOTEXTILES are permeable fabrics which, when used in association with soil, have the ability to separate, filter, reinforce, protect, or drain.