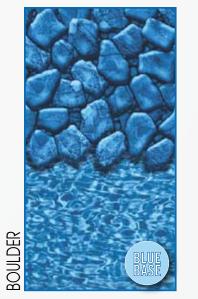

### **Overlap Liners**

GLI's Splash Series Overlap liners are the ideal economical option for your liner replacement needs and can accommodate any 48" or 52" above ground pool wall. GLI also offers Expandable overlap liners (available in Solid Blue, Blue Wall/Swirl Floor and Swirl Wall/Swirl Floor) that fit pools up to 72" deep. The Above Ground Overlap liner is designed to hang over the top of the pool wall and is held in place with coping strips. Splash Series Overlap liners come with a 20 year limited / 1 year full warranty and are made from durable 100% Virgin Vinvl.