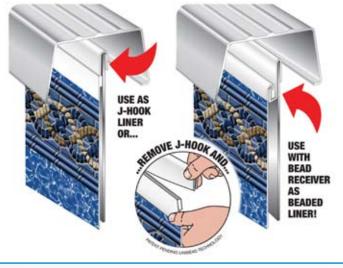

# Above Ground Vinyl Liners and are made from durable 100% Virgin Vinyl.

GLI's Splash Series versatile Unibead construction allows you to replace an overlap or beaded liner with one of our beautiful tile patterns. If replacing an overlap liner, simply attach the Unibead J-hook to the top of the pool wall. If replacing a beaded liner, remove the J-hook portion of the liner and install like a standard beaded liner. Both options give you a professional look and make installation a snap. Splash Series Unibead liners come with a 20 year limited / 1 year full warranty

### The Patriot Advantage...

The highest gauge above ground vinyl liner.

Unibead can be used to replace overlap or beaded liners.

Unibead can be used to replace overlap or beaded