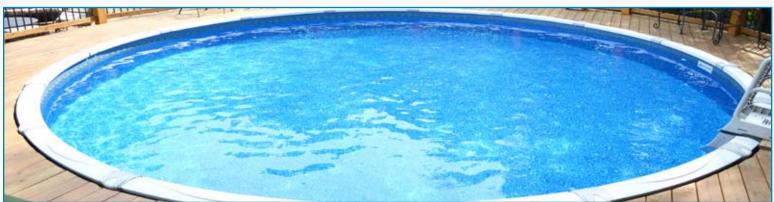

## Above Ground Vinyl Liners Patriot & Splash Series

Scan this QR Code to lea Ground Liner

| 5   |
|-----|
| ØĈ, |
| Υ.  |

GLI's Patriot Series are our strongest and longest lasting above ground liners. These liners are made from 100% Virgin Vinyl that is 45% thicker than standard above ground liners and built to withstand the harsh weather and chemical environments of your pool. Patriot Series liners are constructed with our versatile Unibead attachment system and backed by an industry best 25 year limited / 3 year full warranty.