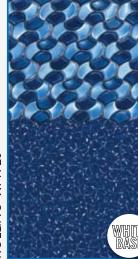

# Above Ground Vinyl Liners and are made from durable 100% Virgin Vinyl.

GLI's Splash Series versatile Unibead construction allows you to replace an overlap or beaded liner with one of our beautiful tile patterns. If replacing an overlap liner, simply attach the Unibead J-hook to the top of the pool wall. If replacing a beaded liner, remove the J-hook portion of the liner and install like a standard beaded liner. Both options give you a professional look and make installation a snap. Splash Series Unibead liners come with a 20 year limited / 1 year full warranty