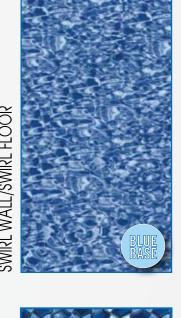

### **Overlap Liners**

GLI's Splash Series Overlap liners are the ideal economical option for your liner replacement needs and can accommodate any 48" or 52" above ground pool wall. GLI also offers Expandable overlap liners (available in Solid Blue, Blue Wall/Swirl Floor and Swirl Wall/Swirl Floor) that fit pools up to 72" deep. The Above Ground Overlap liner is designed to hang over the top of the pool wall and is held in place with coping strips. Splash Series Overlap liners come with a 20 year limited / 1 year full warranty and are made from durable 100% Virgin Vinvl.