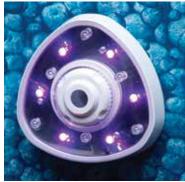

## JET LIGHT COLOR BURST

## Sixteen vibrant colors, four exciting light shows, one incredible pool light!

- Easily installs into your pool's return fitting
- 6 Super Bright RGB LED lights
- Sealed transformer with on/off switch is weathertight for peace of mind
- 25-foot cord conveniently plugs into a standard 110 outlet

For New or Existing Pools

- Quick disconnect makes winterizing a snap
- State-of-the-art design does not obstruct water flow
- Adaptor fitting for operating all wall fountains and pressure side cleaners included
- UL/CA Listed