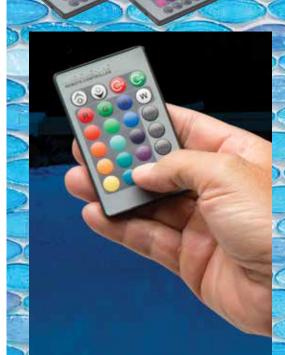

## State-of-the-art remote lets you control it all with a push of a button

- Turn up the fun with four color changing light shows — Flash, Strobe, Fade and Smooth
- Set the mood with 16 vibrant colors
- Adjust brightness
- Power on and off
- Two remote controls included