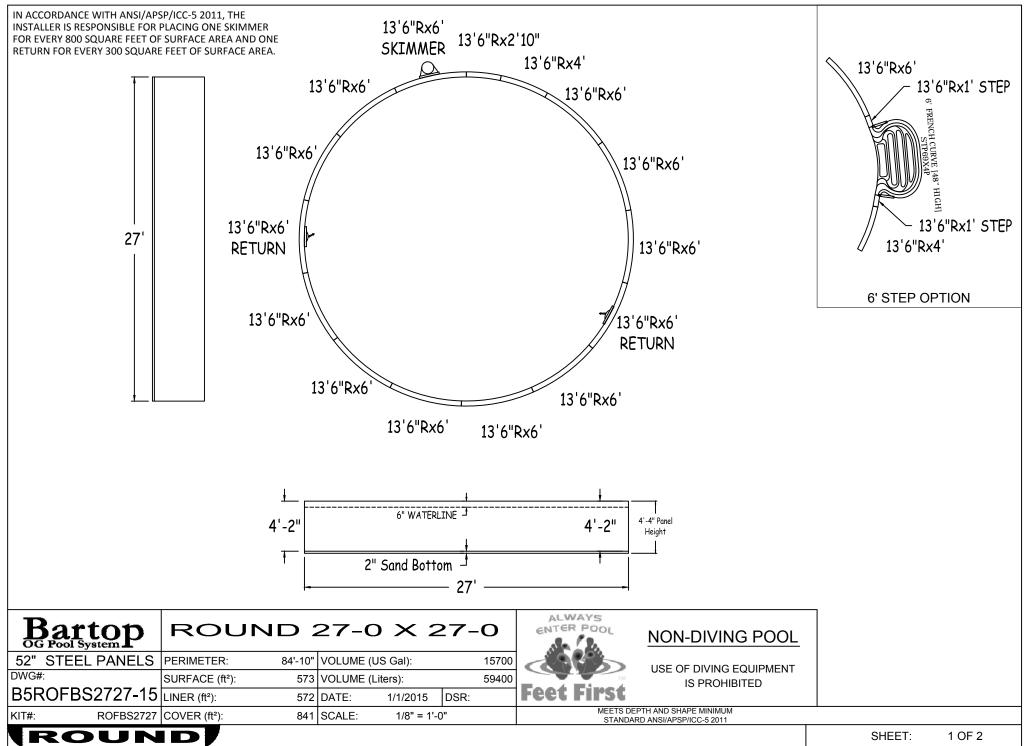

D 16'-11 3/4" 25'-3 1/2" 13'-3 1/2" 24'-0"

2 OF 2

С

|               | \B                                 | 18  | $\cdot$ |
|---------------|------------------------------------|-----|---------|
|               | X                                  | s   |         |
| Part number   | Description                        | QTY | QTY     |
| RA0721620X    | 13'6"Rx6'                          | 10  | 8       |
| RA0721620*    | 13'6"Rx6' SKIMMER                  | 1   | 1       |
| RA0721620*    | 13'6"Rx6' RETURN                   | 2   | 2       |
| RA0481620X    | 13'6"Rx4'                          | 1   | 2       |
| RA0341620X    | 13'6"Rx2'10"                       | 1   | 1       |
| RA0121620S    | 13'6"Rx1' STEP                     | -   | 2       |
| RA072102SC    | 6'0"X4" STEP CONNECTOR             | -   | 1       |
| Irace         | Brace                              | -   | 2       |
| PC-BT52WCS-2  | COMPRESSION STRAP 2PC              | 30  | 34      |
| PC-DRVSTK12G  | BRACE COMP D-STK 3"X24" 90D 12G    | -   | 2       |
| PC-STKPK25    | REBAR STAKE 18" 25PC               | 1   | 1       |
| PC-HDWSTRT150 | BOLT STR 3/8-16X1" C/W NUT 150PC   | 1   | 2       |
| STP69X4P      | ACRYLIC STEP FRENCH CURVE 6' (48") | -   | 1       |
|               |                                    |     |         |