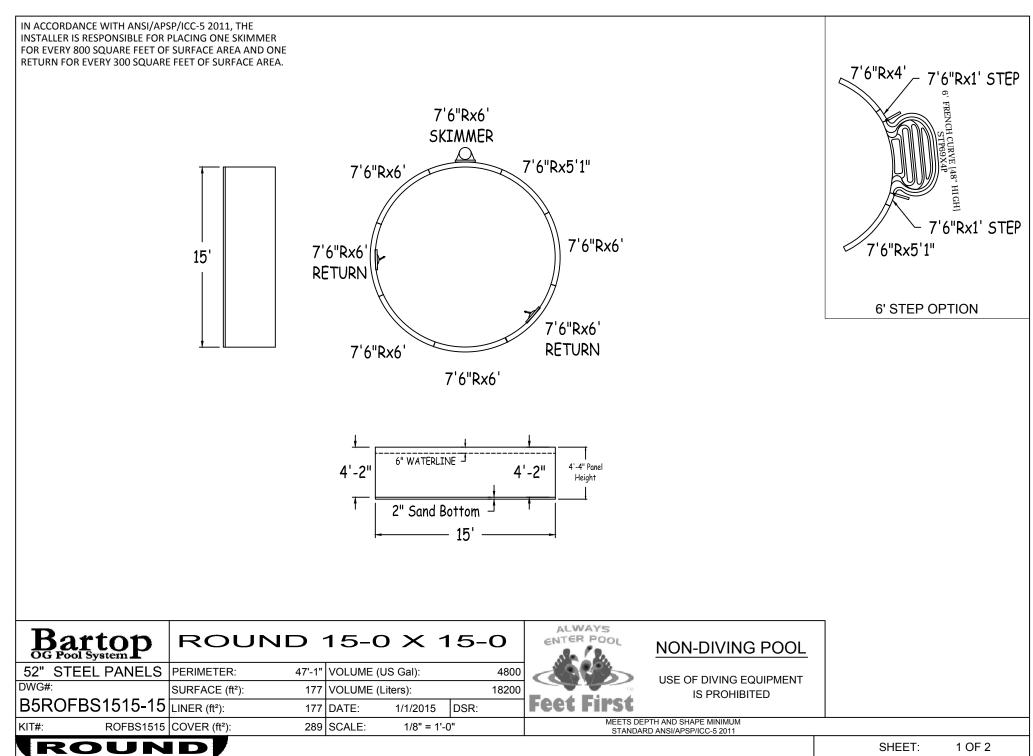

| Trailisor                               | Part number<br>RA0720900X<br>RA0720900*<br>RA0720900*<br>RA0610900X<br>RA0120900S<br>RA072102SC<br>Brace<br>IPC-BT52WCS-2<br>IPC-DRVSTK12G<br>IPC-STKPK25<br>IPC-HDWSTRT150<br>STP69X4P | Description<br>7'6"Rx6'<br>7'6"Rx6' SKIMMER<br>7'6"Rx6' RETURN<br>7'6"Rx4'<br>7'6"Rx1' STEP<br>6'0"X4" STEP CON<br>Brace<br>COMPRESSION S<br>BRACE COMP D-S<br>REBAR STAKE 18<br>BOLT STR 3/8-16X<br>ACRYLIC STEP FF |
|-----------------------------------------|-----------------------------------------------------------------------------------------------------------------------------------------------------------------------------------------|----------------------------------------------------------------------------------------------------------------------------------------------------------------------------------------------------------------------|
| ROUND 15-0 X 15-0 DWG #: B5R0FBS1515-15 | A<br>1 10'-7 1/4<br>2 4'-7 1/2"<br>3 17'-10 1/2<br>A -<br>DATE: 1/1/2015                                                                                                                | 10'-5 1/4"                                                                                                                                                                                                           |

| \ <b>B</b>                         | 100                                                                                                                                                                                                                                                                             |                                                                                                                                                                                                                                                                     |
|------------------------------------|---------------------------------------------------------------------------------------------------------------------------------------------------------------------------------------------------------------------------------------------------------------------------------|---------------------------------------------------------------------------------------------------------------------------------------------------------------------------------------------------------------------------------------------------------------------|
| X                                  | 0/3                                                                                                                                                                                                                                                                             |                                                                                                                                                                                                                                                                     |
| Description                        | QTY                                                                                                                                                                                                                                                                             | QTY                                                                                                                                                                                                                                                                 |
| 7'6"Rx6'                           | 4                                                                                                                                                                                                                                                                               | 2                                                                                                                                                                                                                                                                   |
| 7'6"Rx6' SKIMMER                   | 1                                                                                                                                                                                                                                                                               | 1                                                                                                                                                                                                                                                                   |
| 7'6"Rx6' RETURN                    | 2                                                                                                                                                                                                                                                                               | 2                                                                                                                                                                                                                                                                   |
| 7'6"Rx5'1"                         | 1                                                                                                                                                                                                                                                                               | 1                                                                                                                                                                                                                                                                   |
| 7'6"Rx4'                           | -                                                                                                                                                                                                                                                                               | 1                                                                                                                                                                                                                                                                   |
| 7'6"Rx1' STEP                      | -                                                                                                                                                                                                                                                                               | 2                                                                                                                                                                                                                                                                   |
| 6'0"X4" STEP CONNECTOR             | -                                                                                                                                                                                                                                                                               | 1                                                                                                                                                                                                                                                                   |
| Brace                              | -                                                                                                                                                                                                                                                                               | 2                                                                                                                                                                                                                                                                   |
| COMPRESSION STRAP 2PC              | 16                                                                                                                                                                                                                                                                              | 20                                                                                                                                                                                                                                                                  |
| BRACE COMP D-STK 3"X24" 90D 12G    | -                                                                                                                                                                                                                                                                               | 2                                                                                                                                                                                                                                                                   |
| REBAR STAKE 18" 25PC               | 1                                                                                                                                                                                                                                                                               | 1                                                                                                                                                                                                                                                                   |
| BOLT STR 3/8-16X1" C/W NUT 150PC   | 1                                                                                                                                                                                                                                                                               | 1                                                                                                                                                                                                                                                                   |
| ACRYLIC STEP FRENCH CURVE 6' (48") | -                                                                                                                                                                                                                                                                               | 1                                                                                                                                                                                                                                                                   |
|                                    | Description<br>7'6"Rx6'<br>7'6"Rx6' SKIMMER<br>7'6"Rx6' RETURN<br>7'6"Rx5'1"<br>7'6"Rx4'<br>7'6"Rx4'<br>6'0"X4" STEP<br>6'0"X4" STEP CONNECTOR<br>Brace<br>COMPRESSION STRAP 2PC<br>BRACE COMP D-STK 3"X24" 90D 12G<br>REBAR STAKE 18" 25PC<br>BOLT STR 3/8-16X1" C/W NUT 150PC | 7'6"Rx6' 4   7'6"Rx6' SKIMMER 1   7'6"Rx6' RETURN 2   7'6"Rx5'1" 1   7'6"Rx4' -   7'6"Rx1' STEP -   6'0"X4" STEP CONNECTOR -   Brace -   COMPRESSION STRAP 2PC 16   BRACE COMP D-STK 3"X24" 90D 12G -   REBAR STAKE 18" 25PC 1   BOLT STR 3/8-16X1" C/W NUT 150PC 1 |