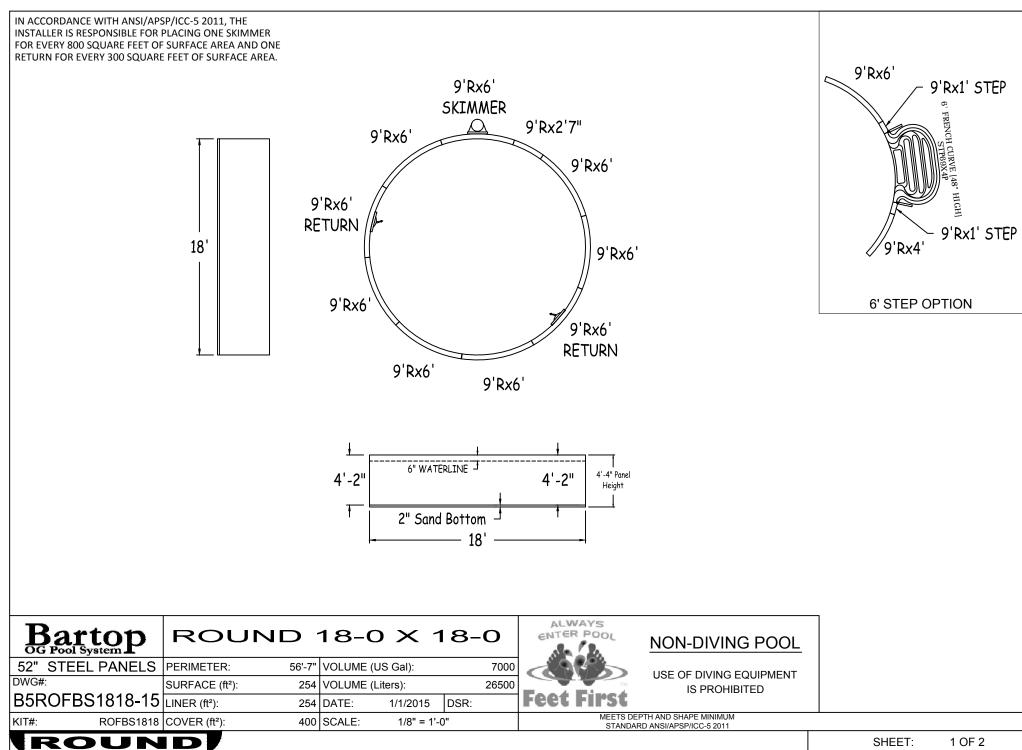

C 10'-7 1/4" 17'-9 1/2" 4'-3" 21'-2 1/2"

SHEET:

D 10'-7 1/4" 15'-1 1/2" 10'-10 1/4" 15'-0"

QTYQT

D

|               | But                                | Option |     |
|---------------|------------------------------------|--------|-----|
| Part number   | Description                        | QTY    | QTY |
| RA0721260X    | 10'6"Rx6'                          | 8      | 6   |
| RA0721260*    | 10'6"Rx6' SKIMMER                  | 1      | 1   |
| RA0721260*    | 10'6"Rx6' RETURN                   | 2      | 2   |
| RA0481260X    | 10'6"Rx4'                          | -      | 1   |
| RA0121260S    | 10'6"Rx1' STEP                     | -      | 2   |
| RA072102SC    | 6'0"X4" STEP CONNECTOR             | -      | 1   |
| Brace         | Brace                              |        | 2   |
| PC-BT52WCS-2  | COMPRESSION STRAP 2PC              | 22     | 26  |
| PC-DRVSTK12G  | BRACE COMP D-STK 3"X24" 90D 12G    | -      | 2   |
| PC-STKPK25    | REBAR STAKE 18" 25PC               | 1      | 1   |
| PC-HDWSTRT150 | BOLT STR 3/8-16X1" C/W NUT 150PC   | 1      | 1   |
| STP69X4P      | ACRYLIC STEP FRENCH CURVE 6' (48") | -      | 1   |
|               |                                    |        |     |