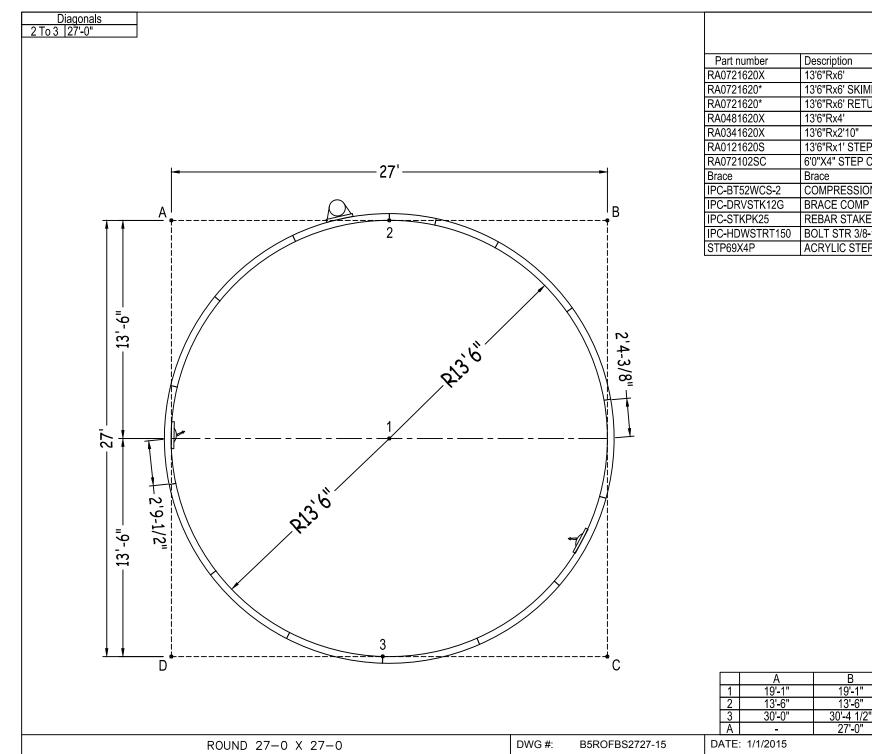

D 16'-11 3/4" 25'-3 1/2" 13'-3 1/2" 24'-0"

2 OF 2

С

|               | \B                                 | 18  | $\cdot$ |
|---------------|------------------------------------|-----|---------|
|               | X                                  | s   |         |
| Part number   | Description                        | QTY | QTY     |
| RA0721620X    | 13'6"Rx6'                          | 10  | 8       |
| RA0721620*    | 13'6"Rx6' SKIMMER                  | 1   | 1       |
| RA0721620*    | 13'6"Rx6' RETURN                   | 2   | 2       |
| RA0481620X    | 13'6"Rx4'                          | 1   | 2       |
| RA0341620X    | 13'6"Rx2'10"                       | 1   | 1       |
| RA0121620S    | 13'6"Rx1' STEP                     | -   | 2       |
| RA072102SC    | 6'0"X4" STEP CONNECTOR             | -   | 1       |
| Irace         | Brace                              | -   | 2       |
| PC-BT52WCS-2  | COMPRESSION STRAP 2PC              | 30  | 34      |
| PC-DRVSTK12G  | BRACE COMP D-STK 3"X24" 90D 12G    | -   | 2       |
| PC-STKPK25    | REBAR STAKE 18" 25PC               | 1   | 1       |
| PC-HDWSTRT150 | BOLT STR 3/8-16X1" C/W NUT 150PC   | 1   | 2       |
| STP69X4P      | ACRYLIC STEP FRENCH CURVE 6' (48") | -   | 1       |
|               |                                    |     |         |