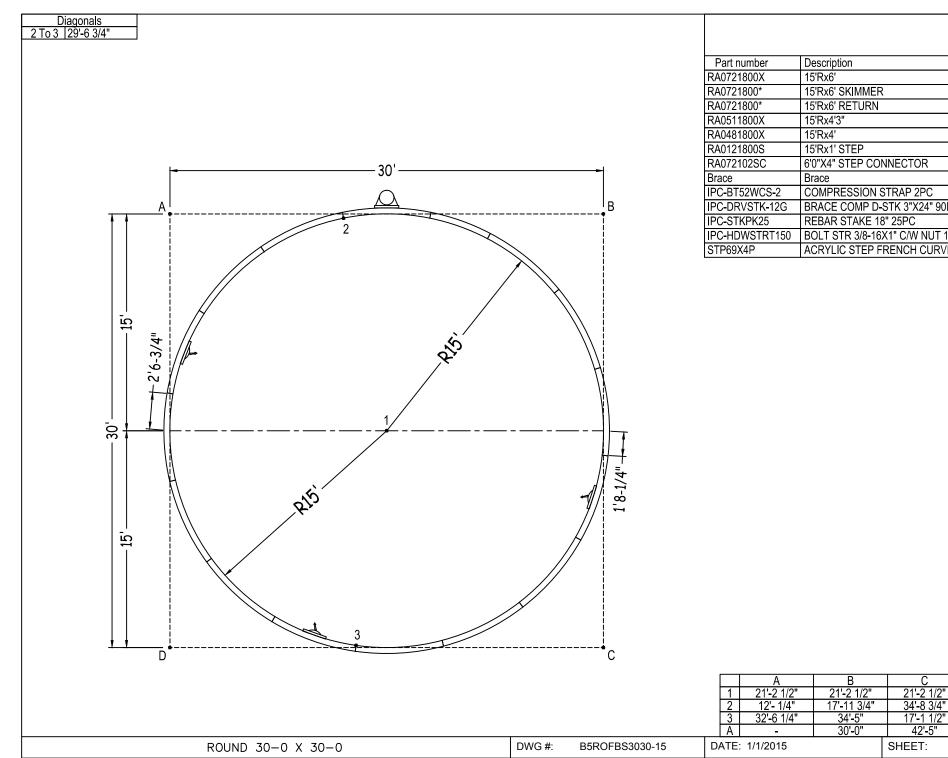

C 19'-1" 30'-2 1/4" 13'-11" 38'-2 1/4"

SHEET:

D 19'-1" 30'-2 1/4" 13'-1" 27'-0"

|                | \B                                 | 8   | $\sum$ |
|----------------|------------------------------------|-----|--------|
|                | 14                                 | s   |        |
| Part number    | Description                        | QTY | QTY    |
| RA0721800X     | 15'Rx6'                            | 11  | 9      |
| RA0721800*     | 15'Rx6' SKIMMER                    | 1   | 1      |
| RA0721800*     | 15'Rx6' RETURN                     | 3   | 3      |
| RA0511800X     | 15'Rx4'3"                          | 1   | 1      |
| RA0481800X     | 15'Rx4'                            | -   | 1      |
| RA0121800S     | 15'Rx1' STEP                       | -   | 2      |
| RA072102SC     | 6'0"X4" STEP CONNECTOR             | -   | 1      |
| Brace          | Brace                              | -   | 2      |
| IPC-BT52WCS-2  | COMPRESSION STRAP 2PC              | 32  | 34     |
| IPC-DRVSTK-12G | BRACE COMP D-STK 3"X24" 90D 12G    | -   | 2      |
| IPC-STKPK25    | REBAR STAKE 18" 25PC               | 1   | 1      |
| IPC-HDWSTRT150 | BOLT STR 3/8-16X1" C/W NUT 150PC   | 2   | 2      |
| STP69X4P       | ACRYLIC STEP FRENCH CURVE 6' (48") | -   | 1      |

D 21'-2 1/2" 32'- 1/2" 12'-10 1/2" 30'-0"