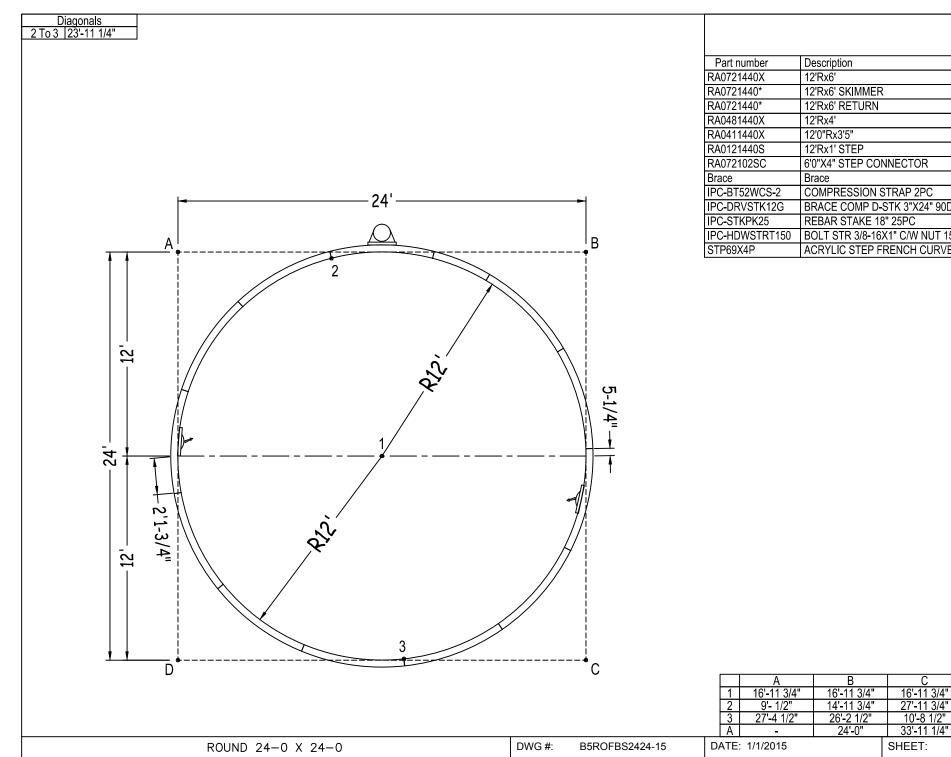

C 14'-10 1/4" 24'-7" 10'-5 3/4" 29'-8 1/2"

SHEET:

D 14'-10 1/4" 21'-11" 10'-6 1/4" 21'-0"

|               | \ <b>&amp;</b>                     | 8    | $\sim$ |  |
|---------------|------------------------------------|------|--------|--|
|               | X                                  | 2010 |        |  |
| Part number   | Description                        | QTY  | QTY    |  |
| RA0721440X    | 12'Rx6'                            | 9    | 7      |  |
| RA0721440*    | 12'Rx6' SKIMMER                    | 1    | 1      |  |
| RA0721440*    | 12'Rx6' RETURN                     | 2    | 2      |  |
| RA0481440X    | 12'Rx4'                            | 1    | 1      |  |
| RA0411440X    | 12'0"Rx3'5"                        | 1    | 1      |  |
| RA0121440S    | 12'Rx1' STEP                       | 1    | 2      |  |
| RA072102SC    | 6'0"X4" STEP CONNECTOR             |      | 1      |  |
| Brace         | Brace                              |      | 2      |  |
| PC-BT52WCS-2  | COMPRESSION STRAP 2PC              | 26   | 30     |  |
| PC-DRVSTK12G  | BRACE COMP D-STK 3"X24" 90D 12G    | -    | 2      |  |
| PC-STKPK25    | REBAR STAKE 18" 25PC               | 1    | 1      |  |
| PC-HDWSTRT150 | BOLT STR 3/8-16X1" C/W NUT 150PC   | 1    | 2      |  |
| STP69X4P      | ACRYLIC STEP FRENCH CURVE 6' (48") | -    | 1      |  |
|               |                                    |      |        |  |