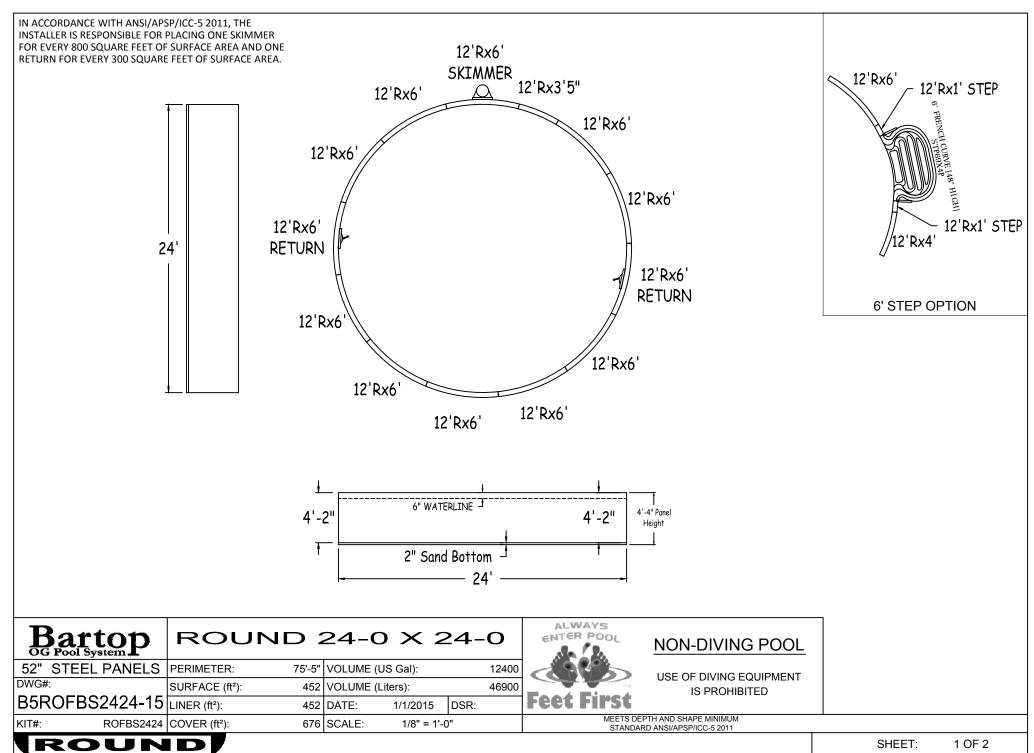

C 10'-7 1/4" 17'-9 1/2" 4'-3" 21'-2 1/2"

SHEET:

D 10'-7 1/4" 15'-1 1/2" 10'-10 1/4" 15'-0"

QTYQT

D

|               | But                                | Option |     |
|---------------|------------------------------------|--------|-----|
| Part number   | Description                        | QTY    | QTY |
| RA0721260X    | 10'6"Rx6'                          | 8      | 6   |
| RA0721260*    | 10'6"Rx6' SKIMMER                  | 1      | 1   |
| RA0721260*    | 10'6"Rx6' RETURN                   | 2      | 2   |
| RA0481260X    | 10'6"Rx4'                          | -      | 1   |
| RA0121260S    | 10'6"Rx1' STEP                     | -      | 2   |
| RA072102SC    | 6'0"X4" STEP CONNECTOR             | -      | 1   |
| Brace         | Brace                              |        | 2   |
| PC-BT52WCS-2  | COMPRESSION STRAP 2PC              | 22     | 26  |
| PC-DRVSTK12G  | BRACE COMP D-STK 3"X24" 90D 12G    | -      | 2   |
| PC-STKPK25    | REBAR STAKE 18" 25PC               | 1      | 1   |
| PC-HDWSTRT150 | BOLT STR 3/8-16X1" C/W NUT 150PC   | 1      | 1   |
| STP69X4P      | ACRYLIC STEP FRENCH CURVE 6' (48") | -      | 1   |
|               |                                    |        |     |