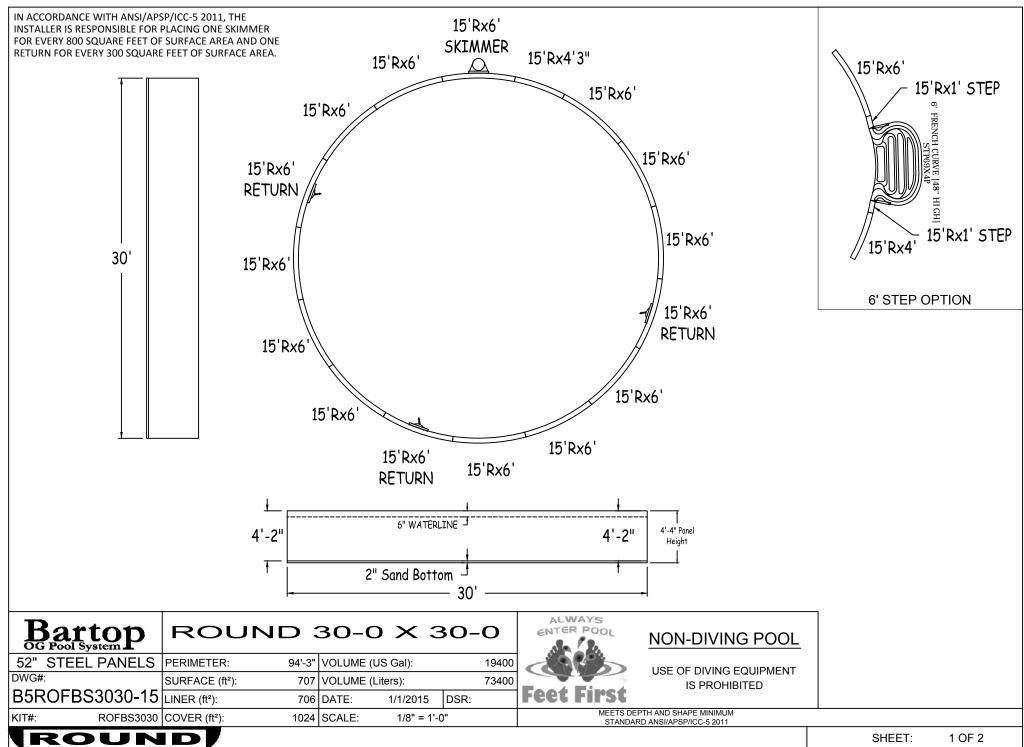

C 19'-1" 30'-2 1/4" 13'-11" 38'-2 1/4"

SHEET:

D 19'-1" 30'-2 1/4" 13'-1" 27'-0"

|                | \B                                 | 8   | $\sum$ |
|----------------|------------------------------------|-----|--------|
|                | 14                                 | s   |        |
| Part number    | Description                        | QTY | QTY    |
| RA0721800X     | 15'Rx6'                            | 11  | 9      |
| RA0721800*     | 15'Rx6' SKIMMER                    | 1   | 1      |
| RA0721800*     | 15'Rx6' RETURN                     | 3   | 3      |
| RA0511800X     | 15'Rx4'3"                          | 1   | 1      |
| RA0481800X     | 15'Rx4'                            | -   | 1      |
| RA0121800S     | 15'Rx1' STEP                       | -   | 2      |
| RA072102SC     | 6'0"X4" STEP CONNECTOR             | -   | 1      |
| Brace          | Brace                              | -   | 2      |
| IPC-BT52WCS-2  | COMPRESSION STRAP 2PC              | 32  | 34     |
| IPC-DRVSTK-12G | BRACE COMP D-STK 3"X24" 90D 12G    | -   | 2      |
| IPC-STKPK25    | REBAR STAKE 18" 25PC               | 1   | 1      |
| IPC-HDWSTRT150 | BOLT STR 3/8-16X1" C/W NUT 150PC   | 2   | 2      |
| STP69X4P       | ACRYLIC STEP FRENCH CURVE 6' (48") | -   | 1      |