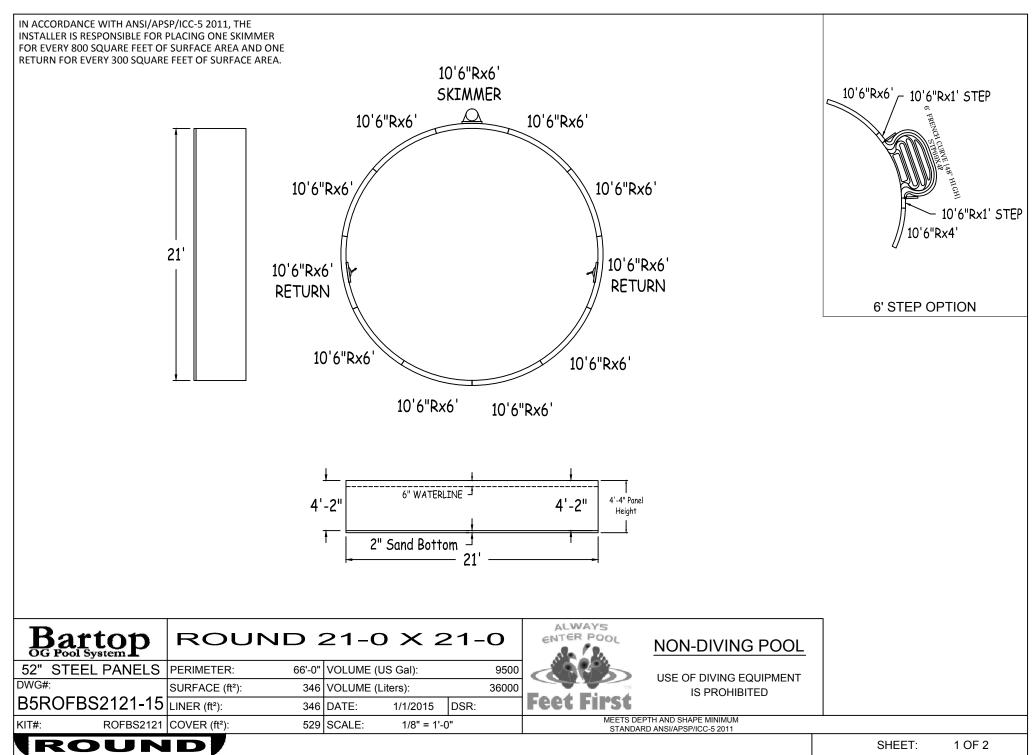

|
|                                    | Description<br>7'6"Rx6'<br>7'6"Rx6' SKIMMER<br>7'6"Rx6' RETURN<br>7'6"Rx5'1"<br>7'6"Rx4'<br>7'6"Rx4'<br>6'0"X4" STEP<br>6'0"X4" STEP CONNECTOR<br>Brace<br>COMPRESSION STRAP 2PC<br>BRACE COMP D-STK 3"X24" 90D 12G<br>REBAR STAKE 18" 25PC<br>BOLT STR 3/8-16X1" C/W NUT 150PC | 7'6"Rx6' 4   7'6"Rx6' SKIMMER 1   7'6"Rx6' RETURN 2   7'6"Rx5'1" 1   7'6"Rx4' -   7'6"Rx1' STEP -   6'0"X4" STEP CONNECTOR -   Brace -   COMPRESSION STRAP 2PC 16   BRACE COMP D-STK 3"X24" 90D 12G -   REBAR STAKE 18" 25PC 1   BOLT STR 3/8-16X1" C/W NUT 150PC 1 |

C 10'-7 1/4" 17'-9 1/2" 4'-3" 21'-2 1/2"

SHEET:

D 10'-7 1/4" 15'-1 1/2" 10'-10 1/4" 15'-0"





QTYQT

D





|               | But                                | Option |     |
|---------------|------------------------------------|--------|-----|
| Part number   | Description                        | QTY    | QTY |
| RA0721260X    | 10'6"Rx6'                          | 8      | 6   |
| RA0721260*    | 10'6"Rx6' SKIMMER                  | 1      | 1   |
| RA0721260*    | 10'6"Rx6' RETURN                   | 2      | 2   |
| RA0481260X    | 10'6"Rx4'                          | -      | 1   |
| RA0121260S    | 10'6"Rx1' STEP                     | -      | 2   |
| RA072102SC    | 6'0"X4" STEP CONNECTOR             | -      | 1   |
| Brace         | Brace                              |        | 2   |
| PC-BT52WCS-2  | COMPRESSION STRAP 2PC              | 22     | 26  |
| PC-DRVSTK12G  | BRACE CO