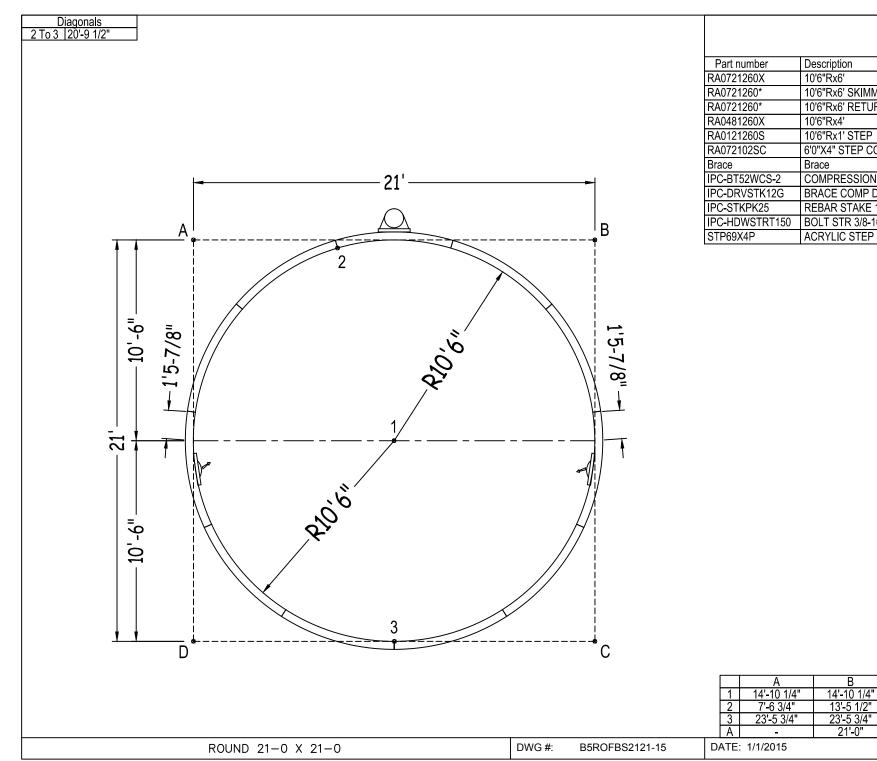

C 10'-7 1/4" 17'-9 1/2" 4'-3" 21'-2 1/2"

SHEET:

D 10'-7 1/4" 15'-1 1/2" 10'-10 1/4" 15'-0"

QTYQT

D

|               | But                                | Option |     |
|---------------|------------------------------------|--------|-----|
| Part number   | Description                        | QTY    | QTY |
| RA0721260X    | 10'6"Rx6'                          | 8      | 6   |
| RA0721260*    | 10'6"Rx6' SKIMMER                  | 1      | 1   |
| RA0721260*    | 10'6"Rx6' RETURN                   | 2      | 2   |
| RA0481260X    | 10'6"Rx4'                          | -      | 1   |
| RA0121260S    | 10'6"Rx1' STEP                     | -      | 2   |
| RA072102SC    | 6'0"X4" STEP CONNECTOR             | -      | 1   |
| Brace         | Brace                              |        | 2   |
| PC-BT52WCS-2  | COMPRESSION STRAP 2PC              | 22     | 26  |
| PC-DRVSTK12G  | BRACE COMP D-STK 3"X24" 90D 12G    | -      | 2   |
| PC-STKPK25    | REBAR STAKE 18" 25PC               | 1      | 1   |
| PC-HDWSTRT150 | BOLT STR 3/8-16X1" C/W NUT 150PC   | 1      | 1   |
| STP69X4P      | ACRYLIC STEP FRENCH CURVE 6' (48") | -      | 1   |
|               |                                    |        |     |