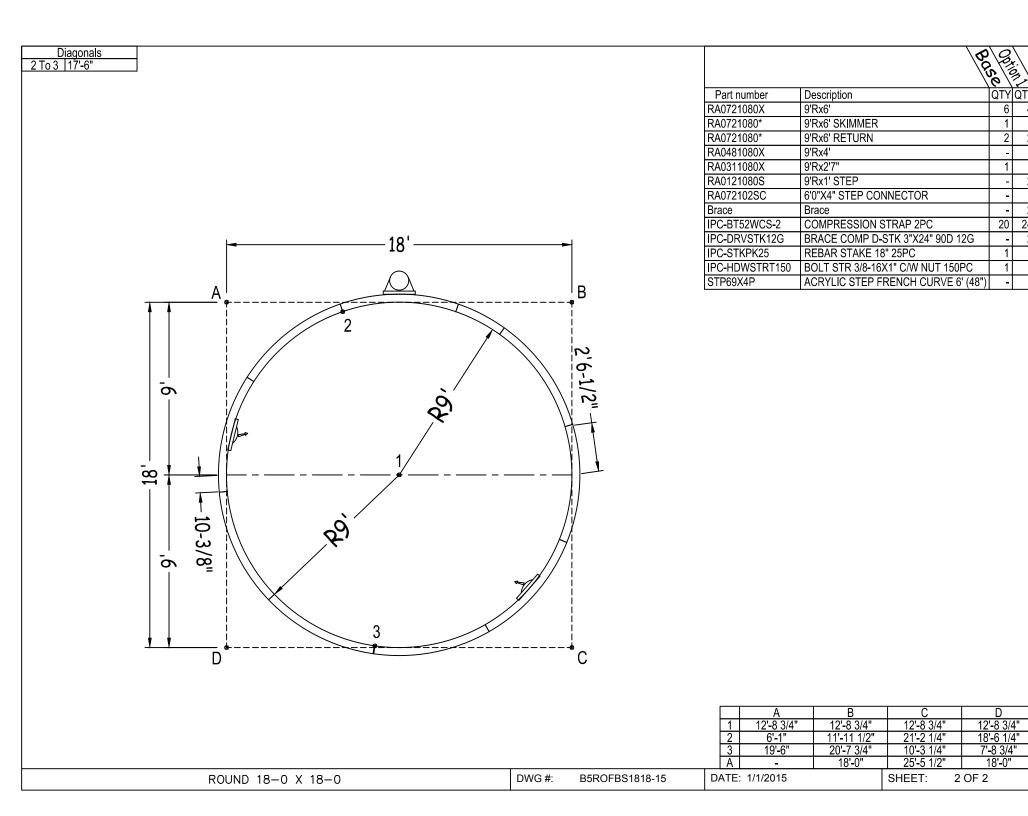

C 10'-7 1/4" 17'-9 1/2" 4'-3" 21'-2 1/2"

SHEET:

D 10'-7 1/4" 15'-1 1/2" 10'-10 1/4" 15'-0"

QTYQT

D

|               | But                                | Option |     |
|---------------|------------------------------------|--------|-----|
| Part number   | Description                        | QTY    | QTY |
| RA0721260X    | 10'6"Rx6'                          | 8      | 6   |
| RA0721260*    | 10'6"Rx6' SKIMMER                  | 1      | 1   |
| RA0721260*    | 10'6"Rx6' RETURN                   | 2      | 2   |
| RA0481260X    | 10'6"Rx4'                          | -      | 1   |
| RA0121260S    | 10'6"Rx1' STEP                     | -      | 2   |
| RA072102SC    | 6'0"X4" STEP CONNECTOR             | -      | 1   |
| Brace         | Brace                              |        | 2   |
| PC-BT52WCS-2  | COMPRESSION STRAP 2PC              | 22     | 26  |
| PC-DRVSTK12G  | BRACE COMP D-STK 3"X24" 90D 12G    | -      | 2   |
| PC-STKPK25    | REBAR STAKE 18" 25PC               | 1      | 1   |
| PC-HDWSTRT150 | BOLT STR 3/8-16X1" C/W NUT 150PC   | 1      | 1   |
| STP69X4P      | ACRYLIC STEP FRENCH CURVE 6' (48") | -      | 1   |
|               |                                    |        |     |