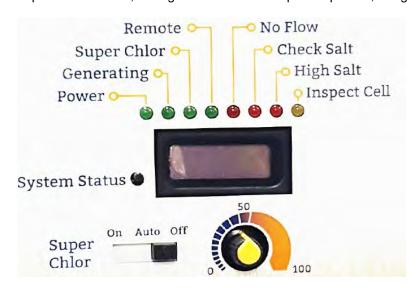

Complete visual Diagnostic functionality built in for carefree maintenance.

Different LED indicators light up when:

- Unit is Operating correctly
- Super Chlorination is in process
- When controlled by a remote control system
- No Flow is recognized
- Salt Level is Low
- · Salt Level is High
- It's time to inspect/clean the cell
- Easily install on standard filtration systems
- For new construction and on existing pools.
- Includes connections for 2", 1-1/2" and 1-1/4" plumbing.

Digital display shows the salt level in parts per million (ppm) of the water passing through the cell and water temperature.