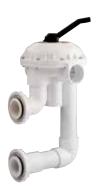

# **HI-FLOW**<sup>™</sup>

# BACKWASH VALVE

Trouble-free performance for side-mounted sand and D.E. filters.

Our Hi-Flow valve is designed for maximum performance and working pressures. It features the same quality and reliability you've come to know and expect from Pentair. It's pre-plumbed for easy installation in side-mounted sand or D.E. (diatomaceous earth) filter applications. It also features full six-position, positive lock operation plus a special winterizing position, providing access to a full range of filtration system capabilities.

# HI-FLOW™ BACKWASH VALVE

Full-feature valve offers maximum control.

The Hi-Flow valve provides precise control of pool filter functions. And as with all Pentair® valves, the Hi-Flow valve is designed to perform flawlessly for years to come.