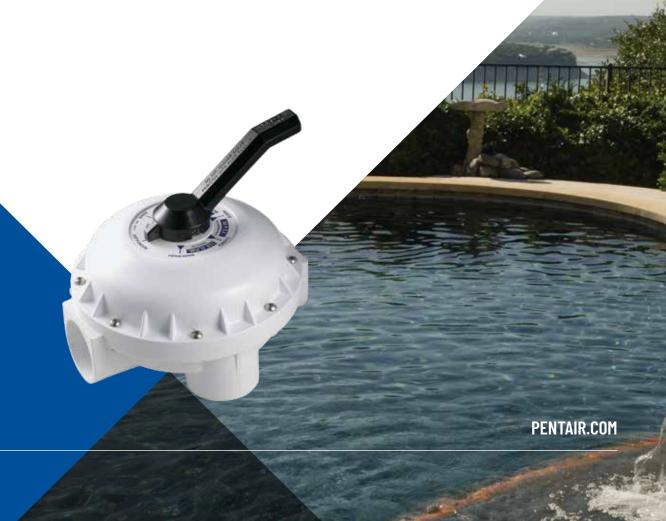

# **HI-FLOW**<sup>™</sup>

# BACKWASH VALVE

Trouble-free performance for side-mounted sand and D.E. filters.

Our Hi-Flow valve is designed for maximum performance and working pressures. It features the same quality and reliability you've come to know and expect from Pentair. It's pre-plumbed for easy installation in side-mounted sand or D.E. (diatomaceous earth) filter applications. It also features full six-position, positive lock operation plus a special winterizing position, providing access to a full range of filtration system capabilities.

# HI-FLOW™ BACKWASH VALVE

Full-feature valve offers maximum control.

The Hi-Flow valve provides precise control of pool filter functions. And as with all Pentair® valves, the Hi-Flow valve is designed to perform flawlessly for years to come.