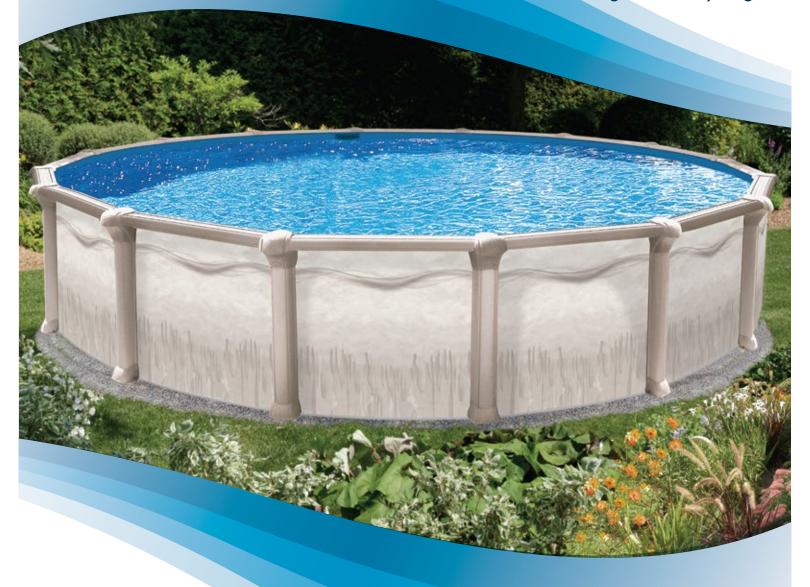

# Choptank

# Silhouette wall with pearl frame

### Top ledge and uprights

- 9" steel top ledge
- 8" steel uprights
- Sturdy steel frame