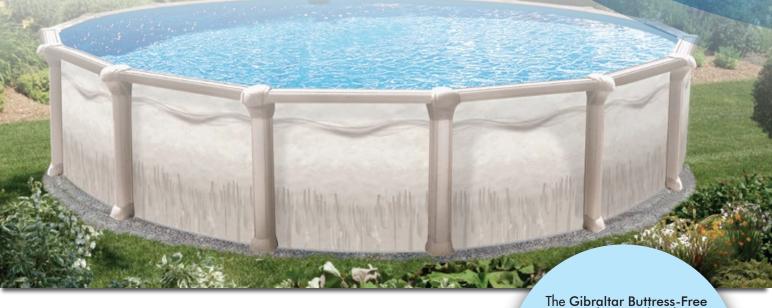

# Gibraltar Buttress-Free system

- An exclusive buttress-free system.
- Maximizes yard space by eliminating unsightly struts.
- Oval pools only.

### is an oval system that does not require angle side supports, which take up extra yard space. This unique system delivers unsurpassed structural strength without visible supports. This attractive streamlined appearance takes up less valuable yard space.