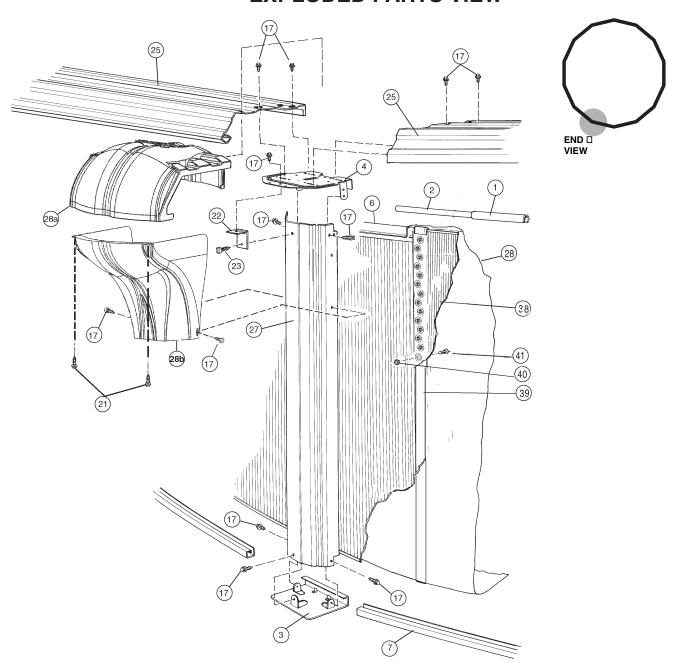

## **CARTON BREAKDOWN**

| 1/ | ITEM                       | QTY | PART NUMBER | DESCRIPTION                         |
|----|----------------------------|-----|-------------|-------------------------------------|
|    | ASSEMBLY PACK # 5-9918-910 |     |             | PACK # 5-9918-910                   |
|    | 1                          | 9   | 583-1011    | Stabilizer Rail (Large)             |
|    | 2                          | 9   | 583-1012    | Stabilizer Rail (Small)             |
|    | 3                          | 13  | 580-1343    | Bottom Connector                    |
|    | 4                          | 13  | 580-2375    | Vertical End Cap                    |
|    | 6                          | 31  | 545-1001    | Plastic Coping                      |
|    | 7                          | 13  | 589-1221    | Bottom Rail                         |
|    | 17                         | 156 | 330-1127    | Sheet metal screw, #10 x 1/2"       |
|    | 21                         | 26  | 330-1057    | Hex washer head screw #10-16 x 5/8" |
|    | 22                         | 13  | 580-2397    | Vertical tab                        |
|    | 23                         | 13  | 330-1075    | Pan head screw #14 x 1/2"           |
|    | 25                         | 13  | 587-1679    | Top Rail                            |
|    | _                          | 1   | 573-4005    | Pool Parts List                     |
|    |                            | 1   | 573-3590    | Installation Instructions           |
|    |                            | 1   |             | Warranty Card                       |
|    | _                          | 1   | 573-3169    | "Safety First" Booklet              |

| VERTICAL PACK # 5-9713-116 |    |          |          |
|----------------------------|----|----------|----------|
| 27                         | 13 | 580-2370 | Vertical |

| TOP CONNECTOR / SKIRT PACK # 5-9406-910 |   |          |               |  |
|-----------------------------------------|---|----------|---------------|--|
| 28a                                     | 6 | 340-2711 | Top Connector |  |
| 28b                                     | 6 | 340-2712 | Skirt         |  |
| TOP CONNECTOR / SKIRT PACK # 5-9407-910 |   |          |               |  |
| 28a                                     | 7 | 340-2711 | Top Connector |  |
| 28b                                     | 7 | 340-2712 | Skirt         |  |

| SIDEWALL CARTON # 5-0417-018 |    |    |            |                            |
|------------------------------|----|----|------------|----------------------------|
|                              | 38 | 1  | 5-0417-018 | Sidewall                   |
|                              | 39 | 1  | 535-1442   | Protective Strip           |
|                              | 40 | 27 | 321-1029   | 1/4-20 Hex Flange Locknut  |
|                              | 41 | 27 | 330-1280   | 1/4-20 x 1/2" Grade 5 Bolt |
|                              | _  | 1  | 560-1055   | Warning Sign               |
|                              | _  | 1  | 573-3169   | "Safety First" Booklet     |
|                              | _  | 1  | 573-3498   | Safety DVD                 |

## **EXPLODED PARTS VIEW**

Important! Above-ground pools are designed for swimming and wading only. Do not Dive or Jump! Misuse of your pool may result in crippling injury and/or other dangers to life and health. Do not use slides, diving boards, or any other platform or object which can be used for improper pool entry. Use only an above-ground swimming pool ladder or entry system to enter or exit your pool. Never attempt to swim or reach behind ladders or any other pool entry system. It is the pool owner's responsibility to secure the pool against unauthorized, unsupervised or unintentional entry. It is also the pool owner's responsibility to warn all pool users of the hazards of diving into shallow water: paralyzing injury may result. Always obey all safety rules. Remember, pool safety is everybody's responsibility.