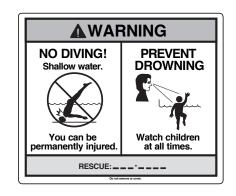

## **EXPLODED PARTS VIEW**

Important! Above-ground pools are designed for swimming and wading only. Do not Dive or Jump! Misuse of your pool may result in crippling injury and/or other dangers to life and health. Do not use slides, diving boards, or any other platform or object which can be used for improper pool entry. Use only an above-ground swimming pool ladder or entry system to enter or exit your pool. Never attempt to swim or reach behind ladders or any other pool entry system. It is the pool owner's responsibility to secure the pool against unauthorized, unsupervised or unintentional entry. It is also the pool owner's responsibility to warn all pool users of the hazards of diving into shallow water: paralyzing injury may result. Always obey all safety rules. Remember, pool safety is everybody's responsibility.

Safety decals and caution information provided with your pool have been endorsed by the U.S. Consumer Product Safety Commission. It is mandatory that the pool owner and installer follow the installation and use directions for all provided safety signs and decals. Juveniles must be supervised at all times by a responsible adult as directed by the USCPSC.