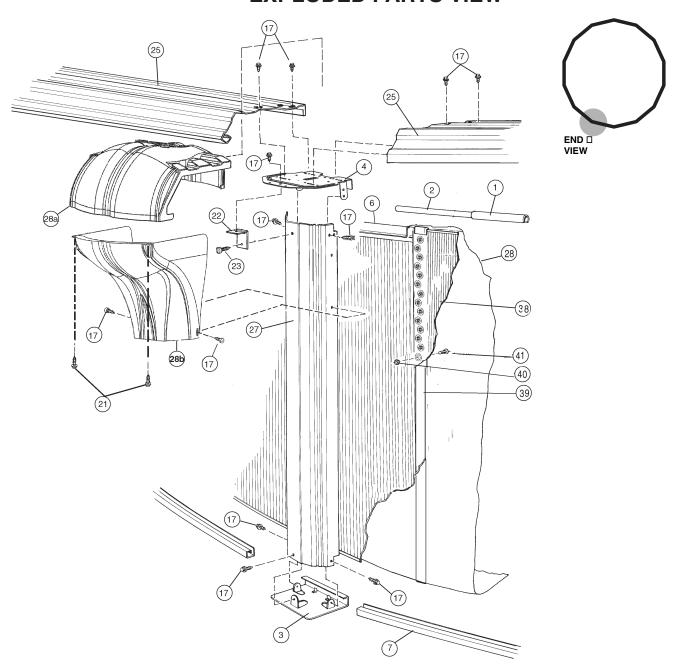

## **CARTON BREAKDOWN**

| 1/                                                   | ITEM                       | QTY | PART NUMBER | DESCRIPTION                         |  |  |
|------------------------------------------------------|----------------------------|-----|-------------|-------------------------------------|--|--|
|                                                      | ASSEMBLY PACK # 5-9933-118 |     |             |                                     |  |  |
|                                                      | 1                          | 16  | 583-1066    | Stabilizer Rail (Large)             |  |  |
|                                                      | 2                          | 16  | 583-1065    | Stabilizer Rail (Small)             |  |  |
|                                                      | 3                          | 22  | 580-1343    | Bottom Connector                    |  |  |
|                                                      | 4                          | 22  | 580-2375    | Vertical End Cap                    |  |  |
|                                                      | 6                          | 53  | 545-1001    | Plastic Coping                      |  |  |
|                                                      | 7                          | 22  | 589-1301    | Bottom Rail                         |  |  |
|                                                      | 17                         | 264 | 330-1127    | Sheet metal screw, #10 x 1/2"       |  |  |
|                                                      | 21                         | 44  | 330-1057    | Hex washer head screw #10-16 x 5/8" |  |  |
|                                                      | 22                         | 22  | 580-2397    | Vertical tab                        |  |  |
|                                                      | 23                         | 22  | 330-1075    | Pan head screw #14 x 1/2"           |  |  |
|                                                      | 25                         | 22  | 587-1680    | Top Rail                            |  |  |
|                                                      | _                          | 1   | 573-4010    | Pool Parts List                     |  |  |
|                                                      | _                          | 1   | 573-3713    | Installation Instructions           |  |  |
|                                                      | _                          | 1   |             | Warranty Card                       |  |  |
|                                                      | _                          | 1   | 573-3169    | "Safety First" Booklet              |  |  |
| VERTICAL PACK # 5-9710-116                           |                            |     |             |                                     |  |  |
|                                                      | 27                         | 10  | 580-2370    | Vertical                            |  |  |
|                                                      | 21                         | 10  |             |                                     |  |  |
|                                                      | VERTICAL PACK # 5-9712-116 |     |             |                                     |  |  |
|                                                      | 27                         | 12  | 580-2370    | Vertical                            |  |  |
| TOP CONNECTOR / SKIRT PACK # 5-9405-910 (2 Required) |                            |     |             |                                     |  |  |
|                                                      | 28a                        | 10  | 340-2711    | Top Connector                       |  |  |
|                                                      | 28b                        | 10  | 340-2712    | Skirt                               |  |  |
| TOP CONNECTOR / SKIRT PACK # 5-9406-910 (2 Required) |                            |     |             |                                     |  |  |
|                                                      | 28a                        | 12  | 340-2711    | Top Connector                       |  |  |
|                                                      | 28b                        | 12  | 340-2712    | Skirt                               |  |  |
| SIDEWALL CARTON # 5-0417-033                         |                            |     |             |                                     |  |  |
|                                                      | 38                         | 1   | 5-0417-033  | Sidewall                            |  |  |
|                                                      | 39                         | 1   | 535-1442    | Protective Strip                    |  |  |
|                                                      | 40                         | 27  | 321-1029    | 1/4-20 Hex Flange Locknut           |  |  |
|                                                      | 41                         | 27  | 330-1280    | 1/4-20 x 1/2" Grade 5 Bolt          |  |  |
|                                                      | _                          | 1   | 560-1055    | Warning Sign                        |  |  |
|                                                      | _                          | 1   | 573-3169    | "Safety First" Booklet              |  |  |
|                                                      | _                          | 1   | 573-3498    | Safety DVD                          |  |  |
|                                                      |                            |     |             |                                     |  |  |

## **EXPLODED PARTS VIEW**

Important! Above-ground pools are designed for swimming and wading only. Do not Dive or Jump! Misuse of your pool may result in crippling injury and/or other dangers to life and health. Do not use slides, diving boards, or any other platform or object which can be used for improper pool entry. Use only an above-ground swimming pool ladder or entry system to enter or exit your pool. Never attempt to swim or reach behind ladders or any other pool entry system. It is the pool owner's responsibility to secure the pool against unauthorized, unsupervised or unintentional entry. It is also the pool owner's responsibility to warn all pool users of the hazards of diving into shallow water: paralyzing injury may result. Always obey all safety rules. Remember, pool safety is everybody's responsibility.