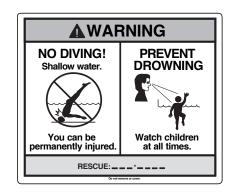

## **EXPLODED PARTS VIEW**

Important! Above-ground pools are designed for swimming and wading only. Do not Dive or Jump! Misuse of your pool may result in crippling injury and/or other dangers to life and health. Do not use slides, diving boards, or any other platform or object which can be used for improper pool entry. Use only an above-ground swimming pool ladder or entry system to enter or exit your pool. Never attempt to swim or reach behind ladders or any other pool entry system. It is the pool owner's responsibility to secure the pool against unauthorized, unsupervised or unintentional entry. It is also the pool owner's responsibility to warn all pool users of the hazards of diving into shallow water: paralyzing injury may result. Always obey all safety rules. Remember, pool safety is everybody's responsibility.

Safety decals and caution information provided with your pool have been endorsed by the U.S. Consumer Product Safety Commission. It is mandatory that the pool owner and installer follow the installation and use directions for all provided safety signs and decals. Juveniles must be supervised at all times by a responsible adult as directed by the USCPSC.