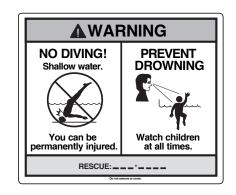

| SIDEWALL CARTON # 5-0573-024 |    |            |                            |  |
|------------------------------|----|------------|----------------------------|--|
| 38                           | 1  | 5-0573-024 | Sidewall                   |  |
| 39                           | 1  | 535-1442   | Protective Strip           |  |
| 40                           | 27 | 321-1029   | 1/4-20 Hex Flange Locknut  |  |
| 41                           | 27 | 330-1280   | 1/4-20 x 1/2" Grade 5 Bolt |  |
| _                            | 1  | 560-1055   | Warning Sign               |  |
| _                            | 1  | 573-3169   | "Safety First" Booklet     |  |
| _                            | 1  | 573-3498   | Safety DVD                 |  |

## **EXPLODED PARTS VIEW**

Important! Above-ground pools are designed for swimming and wading only. Do not Dive or Jump! Misuse of your pool may result in crippling injury and/or other dangers to life and health. Do not use slides, diving boards, or any other platform or object which can be used for improper pool entry. Use only an above-ground swimming pool ladder or entry system to enter or exit your pool. Never attempt to swim or reach behind ladders or any other pool entry system. It is the pool owner's responsibility to secure the pool against unauthorized, unsupervised or unintentional entry. It is also the pool owner's responsibility to warn all pool users of the hazards of diving into shallow water: paralyzing injury may result. Always obey all safety rules. Remember, pool safety is everybody's responsibility.

Safety decals and caution information provided with your pool have been endorsed by the U.S. Consumer Product Safety Commission. It is mandatory that the pool owner and installer follow the installation and use directions for all provided safety signs and decals. Juveniles must be supervised at all times by a responsible adult as directed by the USCPSC.