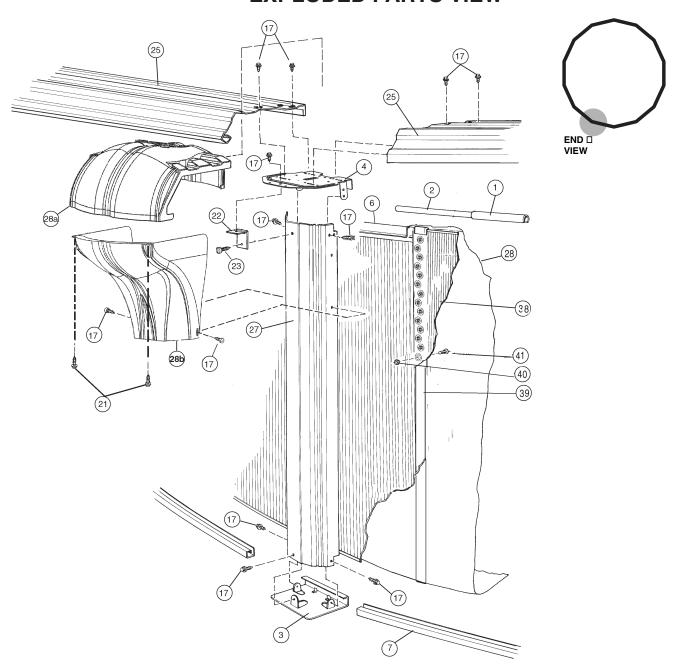

## **CARTON BREAKDOWN**

| 1/ | ITEM                       | QTY | PART NUMBER | DESCRIPTION                         |  |
|----|----------------------------|-----|-------------|-------------------------------------|--|
|    | ASSEMBLY PACK # 5-9924-127 |     |             |                                     |  |
|    | 1                          | 11  | 583-1005    | Stabilizer Rail (Large)             |  |
|    | 2                          | 11  | 583-1004    | Stabilizer Rail (Small)             |  |
|    | 3                          | 16  | 580-1343    | Bottom Connector                    |  |
|    | 4                          | 16  | 580-2375    | Vertical End Cap                    |  |
|    | 6                          | 40  | 545-1001    | Plastic Coping                      |  |
|    | 7                          | 16  | 589-1222    | Bottom Rail                         |  |
|    | 17                         | 192 | 330-1127    | Sheet metal screw, #10 x 1/2"       |  |
|    | 21                         | 32  | 330-1057    | Hex washer head screw #10-16 x 5/8" |  |
|    | 22                         | 16  | 580-2397    | Vertical tab                        |  |
|    | 23                         | 16  | 330-1075    | Pan head screw #14 x 1/2"           |  |
|    | 25                         | 16  | 587-1815    | Top Rail                            |  |
|    |                            | 1   | 573-3955    | Pool Parts List                     |  |
|    |                            | 1   | 573-3713    | Installation Instructions           |  |
|    |                            | 1   |             | Warranty Card                       |  |
|    | _                          | 1   | 573-3169    | "Safety First" Booklet              |  |

| VERTICAL PACK # 5-9716-909 |    |          |          |
|----------------------------|----|----------|----------|
| 27                         | 16 | 580-2400 | Vertical |

| TOP CONNECTOR / SKIRT PACK # 5-9405-908 (2 Required) |     |    |          |               |
|------------------------------------------------------|-----|----|----------|---------------|
|                                                      | 28a | 10 | 340-2765 | Top Connector |
|                                                      | 28b | 10 | 340-2766 | Skirt         |
| TOP CONNECTOR / SKIRT PACK # 5-9406-908              |     |    |          |               |
|                                                      | 28a | 6  | 340-2765 | Top Connector |
|                                                      | 28b | 6  | 340-2766 | Skirt         |

| SIDEWALL CARTON # 5-0573-024 |    |            |                            |  |
|------------------------------|----|------------|----------------------------|--|
| 38                           | 1  | 5-0573-024 | Sidewall                   |  |
| 39                           | 1  | 535-1442   | Protective Strip           |  |
| 40                           | 27 | 321-1029   | 1/4-20 Hex Flange Locknut  |  |
| 41                           | 27 | 330-1280   | 1/4-20 x 1/2" Grade 5 Bolt |  |
| _                            | 1  | 560-1055   | Warning Sign               |  |
| _                            | 1  | 573-3169   | "Safety First" Booklet     |  |
| _                            | 1  | 573-3498   | Safety DVD                 |  |

## **EXPLODED PARTS VIEW**

Important! Above-ground pools are designed for swimming and wading only. Do not Dive or Jump! Misuse of your pool may result in crippling injury and/or other dangers to life and health. Do not use slides, diving boards, or any other platform or object which can be used for improper pool entry. Use only an above-ground swimming pool ladder or entry system to enter or exit your pool. Never attempt to swim or reach behind ladders or any other pool entry system. It is the pool owner's responsibility to secure the pool against unauthorized, unsupervised or unintentional entry. It is also the pool owner's responsibility to warn all pool users of the hazards of diving into shallow water: paralyzing injury may result. Always obey all safety rules. Remember, pool safety is everybody's responsibility.