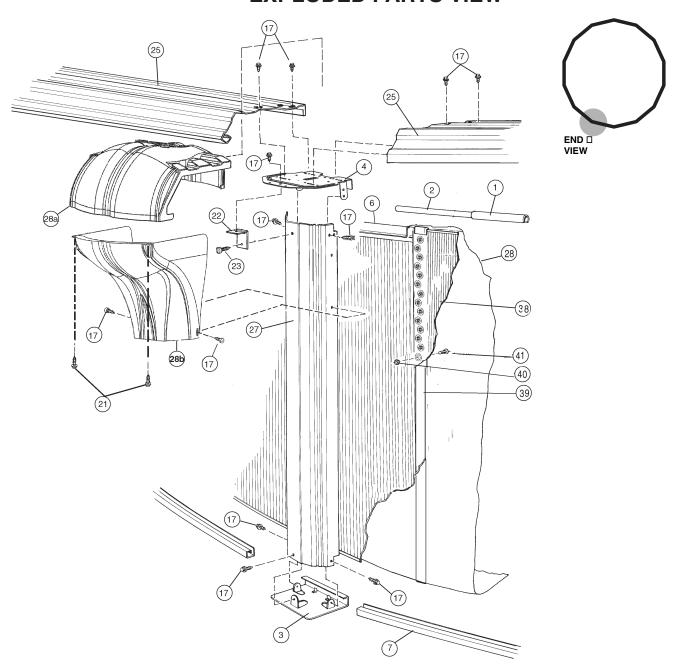

## **CARTON BREAKDOWN**

**DESCRIPTION** 

PART NUMBER

√ ITEM

QTY

| ASSEMBLY PACK # 5-9933-127                           |     |            |                                     |  |  |
|------------------------------------------------------|-----|------------|-------------------------------------|--|--|
| 1                                                    | 16  | 583-1066   | Stabilizer Rail (Large)             |  |  |
| 2                                                    | 16  | 583-1065   | Stabilizer Rail (Small)             |  |  |
| 3                                                    | 22  | 580-1343   | Bottom Connector                    |  |  |
| 4                                                    | 22  | 580-2375   | Vertical End Cap                    |  |  |
| 6                                                    | 53  | 545-1001   | Plastic Coping                      |  |  |
| 7                                                    | 22  | 589-1301   | Bottom Rail                         |  |  |
| 17                                                   | 264 | 330-1127   | Sheet metal screw, #10 x 1/2"       |  |  |
| 21                                                   | 44  | 330-1057   | Hex washer head screw #10-16 x 5/8" |  |  |
| 22                                                   | 22  | 580-2397   | Vertical tab                        |  |  |
| 23                                                   | 22  | 330-1075   | Pan head screw #14 x 1/2"           |  |  |
| 25                                                   | 22  | 587-1815   | Top Rail                            |  |  |
| ı                                                    | 1   | 573-3958   | Pool Parts List                     |  |  |
| -                                                    | 1   | 573-3713   | Installation Instructions           |  |  |
| ı                                                    | 1   |            | Warranty Card                       |  |  |
| _                                                    | 1   | 573-3169   | "Safety First" Booklet              |  |  |
| VERTICAL PACK # 5-9710-909                           |     |            |                                     |  |  |
| 27                                                   | 10  | 580-2400   | Vertical                            |  |  |
| VERTICAL PACK # 5-9712-909                           |     |            |                                     |  |  |
| 27                                                   | 12  | 580-2400   | Vertical                            |  |  |
| TOP CONNECTOR / SKIRT PACK # 5-9405-908 (2 Required) |     |            |                                     |  |  |
| 28a                                                  | 10  | 340-2765   | Top Connector                       |  |  |
| 28b                                                  | 10  | 340-2766   | Skirt                               |  |  |
| TOP CONNECTOR / SKIRT PACK # 5-9406-908 (2 Required) |     |            |                                     |  |  |
| 28a                                                  | 12  | 340-2765   | Top Connector                       |  |  |
| 28b                                                  | 12  | 340-2766   | Skirt                               |  |  |
| SIDEWALL CARTON # 5-0573-033                         |     |            |                                     |  |  |
| 38                                                   | 1   | 5-0573-033 | Sidewall                            |  |  |
| 39                                                   | 1   | 535-1442   | Protective Strip                    |  |  |
| 40                                                   | 27  | 321-1029   | 1/4-20 Hex Flange Locknut           |  |  |
| 41                                                   | 27  | 330-1280   | 1/4-20 x 1/2" Grade 5 Bolt          |  |  |
| _                                                    | 1   | 560-1055   | Warning Sign                        |  |  |
| _                                                    | 1   | 573-3169   | "Safety First" Booklet              |  |  |
| _                                                    | 1   | 573-3498   | Safety DVD                          |  |  |
|                                                      |     |            |                                     |  |  |

## **EXPLODED PARTS VIEW**

Important! Above-ground pools are designed for swimming and wading only. Do not Dive or Jump! Misuse of your pool may result in crippling injury and/or other dangers to life and health. Do not use slides, diving boards, or any other platform or object which can be used for improper pool entry. Use only an above-ground swimming pool ladder or entry system to enter or exit your pool. Never attempt to swim or reach behind ladders or any other pool entry system. It is the pool owner's responsibility to secure the pool against unauthorized, unsupervised or unintentional entry. It is also the pool owner's responsibility to warn all pool users of the hazards of diving into shallow water: paralyzing injury may result. Always obey all safety rules. Remember, pool safety is everybody's responsibility.