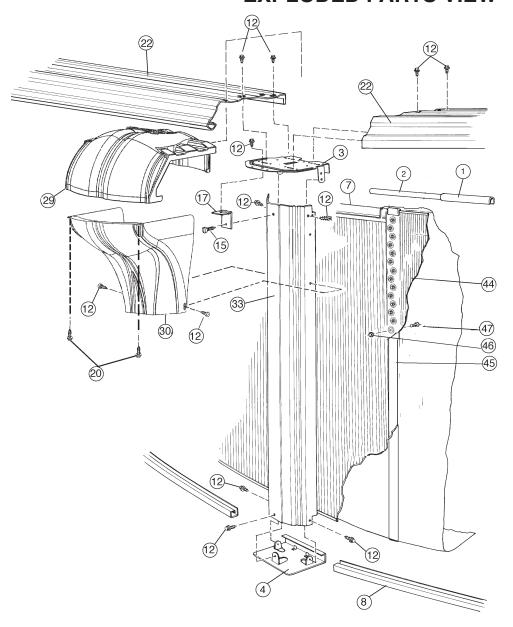

1117-160 573-3959

|                                | ITERA T | OTV | PART NUMBER | TON BREAKDOWN  DESCRIPTION                     |  |  |
|--------------------------------|---------|-----|-------------|------------------------------------------------|--|--|
|                                | ITEM    | QTY |             |                                                |  |  |
|                                |         |     |             | PLY PACK # 5-9902-127                          |  |  |
| 1                              | 1       | 10  | 583-1011    | Stabilizer Rail (Large)                        |  |  |
| $\perp$                        | 2       | 8   | 583-1012    | Stabilizer Rail (Small)                        |  |  |
| $\perp$                        | 3       | 10  | 580-2375    | Vertical End Cap                               |  |  |
| $\downarrow$                   | 4       | 10  | 580-1343    | Bottom Connector                               |  |  |
| $\downarrow$                   | 5       | 4   | 580-2279    | Side Vertical Cap                              |  |  |
| $\perp$                        | 7       | 29  | 545-1001    | Plastic coping                                 |  |  |
| ┙                              | 8       | 12  | 589-1133    | Bottom Rail - stamped L-12                     |  |  |
|                                | 10      | 2   | 589-1052    | Bottom Rail - Side - stamped S                 |  |  |
|                                | 12      | 184 | 330-1127    | Sheet metal screw, #10 x 1/2"                  |  |  |
|                                | 15      | 10  | 330-1075    | Pan head screw, #14 x 1/2"                     |  |  |
|                                | 17      | 10  | 580-2397    | Vertical tab                                   |  |  |
|                                | 17a     | 4   | 580-1460    | Vertical tab -Long- use for side supports only |  |  |
|                                | 18      | 4   | 340-2767    | Skirt block - Right                            |  |  |
|                                | 19      | 4   | 340-2768    | Skirt block - Left                             |  |  |
|                                | 20      | 28  | 330-1057    | Hex washer head screw #10-16 x 5/8"            |  |  |
|                                | 22      | 14  | 587-1812    | Top Rail                                       |  |  |
|                                | _       | 1   | 573-3959    | Pool Parts List                                |  |  |
|                                | _       | 1   | 573-3671    | Installation Instructions                      |  |  |
| П                              | _       | 1   |             | Warranty Card                                  |  |  |
|                                | _       | 1   | 573-3169    | "Safety First" Booklet                         |  |  |
|                                |         |     |             |                                                |  |  |
| Ļ                              |         |     |             | KIRT PACK # 5-9407-908 (2 Required)            |  |  |
| 4                              | 29      | 14  | 340-2765    | Top Connector                                  |  |  |
|                                | 30      | 14  | 340-2766    | Skirt                                          |  |  |
| VERTICAL PACK # 5-9710-909     |         |     |             |                                                |  |  |
|                                | 33      | 10  | 580-2400    | Vertical                                       |  |  |
| SIDEWALL CARTON # 5-0573-002   |         |     |             |                                                |  |  |
| Т                              | 44      | 1   | 5-0573-002  | Sidewall                                       |  |  |
| 十                              | 45      | 1   | 535-1442    | Protective Strip                               |  |  |
| 寸                              | 46      | 27  | 321-1029    | 1/4-20 Hex Flange Locknut                      |  |  |
| $\dagger$                      | 47      | 27  | 330-1280    | 1/4-20 x 1/2" Grade 5 Bolt                     |  |  |
| $\dagger$                      | _       | 1   | 560-1055    | Warning Sign                                   |  |  |
| 十                              | _       | 1   | 573-3169    | "Safety First" Booklet                         |  |  |
| 十                              | _       | 1   | 573-3498    | Safety DVD                                     |  |  |
| SUPPORT BASE PACK # 5-8888-204 |         |     |             |                                                |  |  |
|                                | 53      | 4   | 580-1779    | Skid support                                   |  |  |
| - 1                            |         |     | 555 1775    | I ama salakan                                  |  |  |

| -                              | 1 | 573-3498 | Safety DVD               |  |
|--------------------------------|---|----------|--------------------------|--|
| SUPPORT BASE PACK # 5-8888-204 |   |          |                          |  |
| 53                             | 4 | 580-1779 | Skid support             |  |
| 54                             | 4 | 580-2071 | Ground support - top     |  |
| 55                             | 4 | 580-2072 | Ground support - bottom  |  |
| 56                             | 4 | 580-1869 | Pressure pad             |  |
| 57                             | 4 | 580-1870 | Pressure pad             |  |
| 58                             | 4 | 580-1792 | Btm rail locator & cover |  |

| SUPPORT BASE PACK # 5-8888-204 Con't |    |          |                                       |  |
|--------------------------------------|----|----------|---------------------------------------|--|
| 59                                   | 24 | 510-1035 | #12x3/4" hex washer head screw        |  |
| 60                                   | 16 | 330-1220 | 3/8"-16 x 3-1/2" hex head bolt        |  |
| 61                                   | 16 | 321-1069 | 3/8-16 hex nut                        |  |
| 62                                   | 16 | 510-1018 | 1/4-20 x 1/2" hex head bolt - grade 5 |  |
| 63                                   | 16 | 511-1000 | 1/4-20 hex nut                        |  |
| 64                                   | 24 | 330-1127 | Sheet metal screw, #10 x 1/2"         |  |

| SIDE SUPPORT PACK # 5-8854-409 |   |          |              |  |
|--------------------------------|---|----------|--------------|--|
| 65                             | 4 | 580-2402 | Side support |  |

| SIDE VERTICAL EXT. PACK # 5-8801-409 |   |          |                         |  |
|--------------------------------------|---|----------|-------------------------|--|
| 66                                   | 4 | 580-2401 | Side vertical extension |  |

## **EXPLODED PARTS VIEW**