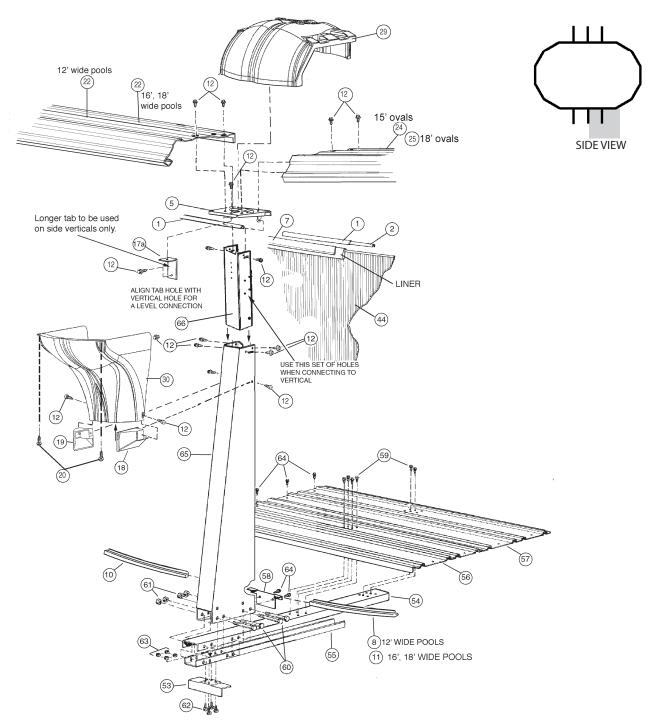

1117-160 573-3959

|                                | ITERA T | OTV | PART NUMBER | TON BREAKDOWN  DESCRIPTION                     |  |  |
|--------------------------------|---------|-----|-------------|------------------------------------------------|--|--|
|                                | ITEM    | QTY |             |                                                |  |  |
|                                |         |     |             | PLY PACK # 5-9902-127                          |  |  |
| 1                              | 1       | 10  | 583-1011    | Stabilizer Rail (Large)                        |  |  |
| $\perp$                        | 2       | 8   | 583-1012    | Stabilizer Rail (Small)                        |  |  |
| $\perp$                        | 3       | 10  | 580-2375    | Vertical End Cap                               |  |  |
| $\downarrow$                   | 4       | 10  | 580-1343    | Bottom Connector                               |  |  |
| $\downarrow$                   | 5       | 4   | 580-2279    | Side Vertical Cap                              |  |  |
| $\perp$                        | 7       | 29  | 545-1001    | Plastic coping                                 |  |  |
| ┙                              | 8       | 12  | 589-1133    | Bottom Rail - stamped L-12                     |  |  |
|                                | 10      | 2   | 589-1052    | Bottom Rail - Side - stamped S                 |  |  |
|                                | 12      | 184 | 330-1127    | Sheet metal screw, #10 x 1/2"                  |  |  |
|                                | 15      | 10  | 330-1075    | Pan head screw, #14 x 1/2"                     |  |  |
|                                | 17      | 10  | 580-2397    | Vertical tab                                   |  |  |
|                                | 17a     | 4   | 580-1460    | Vertical tab -Long- use for side supports only |  |  |
|                                | 18      | 4   | 340-2767    | Skirt block - Right                            |  |  |
|                                | 19      | 4   | 340-2768    | Skirt block - Left                             |  |  |
|                                | 20      | 28  | 330-1057    | Hex washer head screw #10-16 x 5/8"            |  |  |
|                                | 22      | 14  | 587-1812    | Top Rail                                       |  |  |
|                                | _       | 1   | 573-3959    | Pool Parts List                                |  |  |
|                                | _       | 1   | 573-3671    | Installation Instructions                      |  |  |
| П                              | _       | 1   |             | Warranty Card                                  |  |  |
|                                | _       | 1   | 573-3169    | "Safety First" Booklet                         |  |  |
|                                |         |     |             |                                                |  |  |
| Ļ                              |         |     |             | KIRT PACK # 5-9407-908 (2 Required)            |  |  |
| 4                              | 29      | 14  | 340-2765    | Top Connector                                  |  |  |
|                                | 30      | 14  | 340-2766    | Skirt                                          |  |  |
| VERTICAL PACK # 5-9710-909     |         |     |             |                                                |  |  |
|                                | 33      | 10  | 580-2400    | Vertical                                       |  |  |
| SIDEWALL CARTON # 5-0573-002   |         |     |             |                                                |  |  |
| Т                              | 44      | 1   | 5-0573-002  | Sidewall                                       |  |  |
| 十                              | 45      | 1   | 535-1442    | Protective Strip                               |  |  |
| 寸                              | 46      | 27  | 321-1029    | 1/4-20 Hex Flange Locknut                      |  |  |
| $\dagger$                      | 47      | 27  | 330-1280    | 1/4-20 x 1/2" Grade 5 Bolt                     |  |  |
| $\dagger$                      | _       | 1   | 560-1055    | Warning Sign                                   |  |  |
| 十                              | _       | 1   | 573-3169    | "Safety First" Booklet                         |  |  |
| 十                              | _       | 1   | 573-3498    | Safety DVD                                     |  |  |
| SUPPORT BASE PACK # 5-8888-204 |         |     |             |                                                |  |  |
|                                | 53      | 4   | 580-1779    | Skid support                                   |  |  |
| - 1                            |         |     | 555 1775    | I ama salakan                                  |  |  |

| -                              | 1 | 573-3498 | Safety DVD               |  |
|--------------------------------|---|----------|--------------------------|--|
| SUPPORT BASE PACK # 5-8888-204 |   |          |                          |  |
| 53                             | 4 | 580-1779 | Skid support             |  |
| 54                             | 4 | 580-2071 | Ground support - top     |  |
| 55                             | 4 | 580-2072 | Ground support - bottom  |  |
| 56                             | 4 | 580-1869 | Pressure pad             |  |
| 57                             | 4 | 580-1870 | Pressure pad             |  |
| 58                             | 4 | 580-1792 | Btm rail locator & cover |  |

| SUPPORT BASE PACK # 5-8888-204 Con't |    |          |                                       |  |
|--------------------------------------|----|----------|---------------------------------------|--|
| 59                                   | 24 | 510-1035 | #12x3/4" hex washer head screw        |  |
| 60                                   | 16 | 330-1220 | 3/8"-16 x 3-1/2" hex head bolt        |  |
| 61                                   | 16 | 321-1069 | 3/8-16 hex nut                        |  |
| 62                                   | 16 | 510-1018 | 1/4-20 x 1/2" hex head bolt - grade 5 |  |
| 63                                   | 16 | 511-1000 | 1/4-20 hex nut                        |  |
| 64                                   | 24 | 330-1127 | Sheet metal screw, #10 x 1/2"         |  |

| SIDE SUPPORT PACK # 5-8854-409 |   |          |              |  |
|--------------------------------|---|----------|--------------|--|
| 65                             | 4 | 580-2402 | Side support |  |

| SIDE VERTICAL EXT. PACK # 5-8801-409 |   |          |                         |  |
|--------------------------------------|---|----------|-------------------------|--|
| 66                                   | 4 | 580-2401 | Side vertical extension |  |

## **EXPLODED PARTS VIEW**