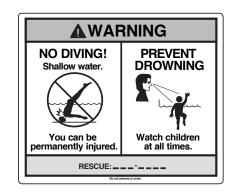

### EXPLODED PARTS VIEW

Important! Above-ground pools are designed for swimming and wading only. Do not Dive or Jump! Misuse of your pool may result in crippling injury and/or other dangers to life and health. Do not use slides, diving boards, or any other platform or object which can be used for improper pool entry. Use only an above-ground swimming pool ladder or entry system to enter or exit your pool. Never attempt to swim or reach behind ladders or any other pool entry system. It is the pool owner's responsibility to secure the pool against unauthorized, unsupervised or unintentional entry. It is also the pool owner's responsibility to warn all pool users of the hazards of diving into shallow water: paralyzing injury may result. Always obey all safety rules. Remember, pool safety is everybody's responsibility.

Safety decals and caution information provided with your pool have been endorsed by the U.S. Consumer Product Safety Commission. It is mandatory that the pool owner and installer follow the installation and use directions for all provided safety signs and decals. Juveniles must be supervised at all times by a responsible adult as directed by the USCPSC.