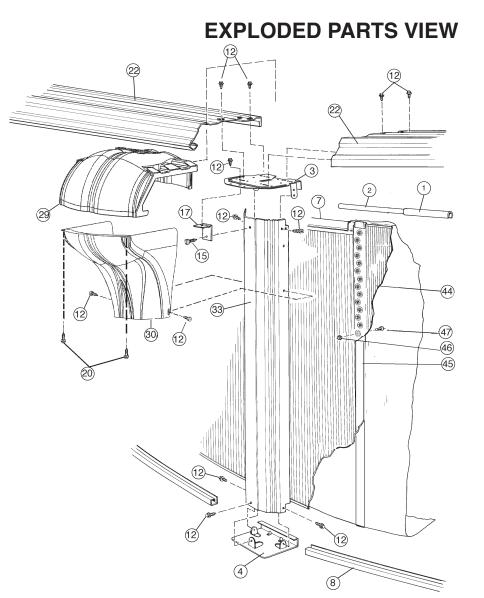

## **CARTON BREAKDOWN**

| 1/ | ITEM | QTY | PART NUMBER | DESCRIPTION                                    |
|----|------|-----|-------------|------------------------------------------------|
|    |      |     | ASSEMBLY    | PACK # 5-9938-127                              |
|    | 1    | 16  | 583-1011    | Stabilizer Rail (Large)                        |
|    | 2    | 10  | 583-1012    | Stabilizer Rail (Small)                        |
|    | 3    | 14  | 580-2375    | Vertical End Cap                               |
|    | 4    | 14  | 580-1343    | Bottom Connector                               |
|    | 5    | 8   | 580-2279    | Side Vertical Cap                              |
|    | 7    | 44  | 545-1001    | Plastic coping                                 |
|    | 8    | 12  | 589-1136    | Bottom Rail - stamped L-18                     |
|    | 10   | 6   | 589-1052    | Bottom Rail - Side - stamped S                 |
|    | 11   | 4   | 589-1303    | Bottom Rail - stamped TR 18                    |
|    | 12   | 296 | 330-1127    | Sheet metal screw, #10 x 1/2"                  |
|    | 15   | 14  | 330-1075    | Pan head screw, #14 x 1/2"                     |
|    | 17   | 14  | 580-2397    | Vertical tab                                   |
|    | 17a  | 8   | 580-1460    | Vertical tab -Long- use for side supports only |
|    | 18   | 8   | 340-2767    | Skirt block - Right                            |
|    | 19   | 8   | 340-2768    | Skirt block - Left                             |
|    | 20   | 44  | 330-1057    | Hex washer head screw #10-16 x 5/8"            |
|    | 22   | 6   | 587-1812    | Top Rail - side                                |
|    | 25   | 4   | 587-1817    | Top Rail - transition                          |
|    | —    | 1   | 573-3964    | Pool Parts List                                |
|    | —    | 1   | 573-3671    | Installation Instructions                      |
|    | —    | 1   |             | Warranty Card                                  |
|    | —    | 1   | 573-3169    | "Safety First" Booklet                         |

|                            | TOP CONNECTOR / SKIRT PACK # 5-9405-908 (2 Required) |    |          |               |  |
|----------------------------|------------------------------------------------------|----|----------|---------------|--|
|                            | 29                                                   | 10 | 340-2765 | Top Connector |  |
|                            | 30                                                   | 10 | 340-2766 | Skirt         |  |
|                            | TOP CONNECTOR / SKIRT PACK # 5-9406-908 (2 Required) |    |          |               |  |
|                            | 29                                                   | 12 | 340-2765 | Top Connector |  |
|                            | 30                                                   | 12 | 340-2766 | Skirt         |  |
| TOP RAIL PACK # 5-9812-909 |                                                      |    |          |               |  |
|                            |                                                      |    |          |               |  |

| VERTICAL PACK # 5-9714-909   |    |            |                            |
|------------------------------|----|------------|----------------------------|
| 33                           | 14 | 580-2400   | Vertical                   |
| SIDEWALL CARTON # 5-0573-038 |    |            |                            |
| 44                           | 1  | 5-0573-038 | Sidewall                   |
| 45                           | 1  | 535-1442   | Protective Strip           |
| 46                           | 27 | 321-1029   | 1/4-20 Hex Flange Locknut  |
| 47                           | 27 | 330-1280   | 1/4-20 x 1/2" Grade 5 Bolt |
| _                            | 1  | 560-1055   | Warning Sign               |
| _                            | 1  | 573-3169   | "Safety First" Booklet     |
| -                            | 1  | 573-3498   | Safety DVD                 |

| SUPPORT BASE PACK # 5-8888-204 (2 Required) |                                                   |    |          |                                       |
|---------------------------------------------|---------------------------------------------------|----|----------|---------------------------------------|
|                                             | 53                                                | 8  | 580-1779 | Skid support                          |
|                                             | 54                                                | 8  | 580-2071 | Ground support - top                  |
|                                             | 55                                                | 8  | 580-2072 | Ground support - bottom               |
|                                             | 56                                                | 8  | 580-1869 | Pressure pad                          |
|                                             | 57                                                | 8  | 580-1870 | Pressure pad                          |
|                                             | 58                                                | 8  | 580-1792 | Btm rail locator & cover              |
|                                             | 59                                                | 48 | 510-1035 | #12x3/4" hex washer head screw        |
|                                             | 60                                                | 32 | 330-1220 | 3/8"-16 x 3-1/2" hex head bolt        |
|                                             | 61                                                | 32 | 321-1069 | 3/8-16 hex nut                        |
|                                             | 62                                                | 32 | 510-1018 | 1/4-20 x 1/2" hex head bolt - grade 5 |
|                                             | 63                                                | 32 | 511-1000 | 1/4-20 hex nut                        |
|                                             | 64                                                | 48 | 330-1127 | Sheet metal screw, #10 x 1/2"         |
|                                             | SIDE SUPPORT PACK # 5-8854-409 (2 Required)       |    |          |                                       |
|                                             | 65                                                | 8  | 580-2402 | Side support                          |
|                                             | SIDE VERTICAL EXT. PACK # 5-8801-409 (2 Required) |    |          |                                       |

Side vertical extension

580-2401

66

8

END I VIEW

## **EXPLODED PARTS VIEW**

Important! Above-ground pools are designed for swimming and wading only. Do not Dive or Jump! Misuse of your pool may result in crippling injury and/or other dangers to life and health. Do not use slides, diving boards, or any other platform or object which can be used for improper pool entry. Use only an above-ground swimming pool ladder or entry system to enter or exit your pool. Never attempt to swim or reach behind ladders or any other pool entry system. It is the pool owner's responsibility to secure the pool against unauthorized, unsupervised or unintentional entry. It is also the pool owner's responsibility to warn all pool users of the hazards of diving into shallow water: paralyzing injury may result. Always obey all safety rules. Remember, pool safety is everybody's responsibility.