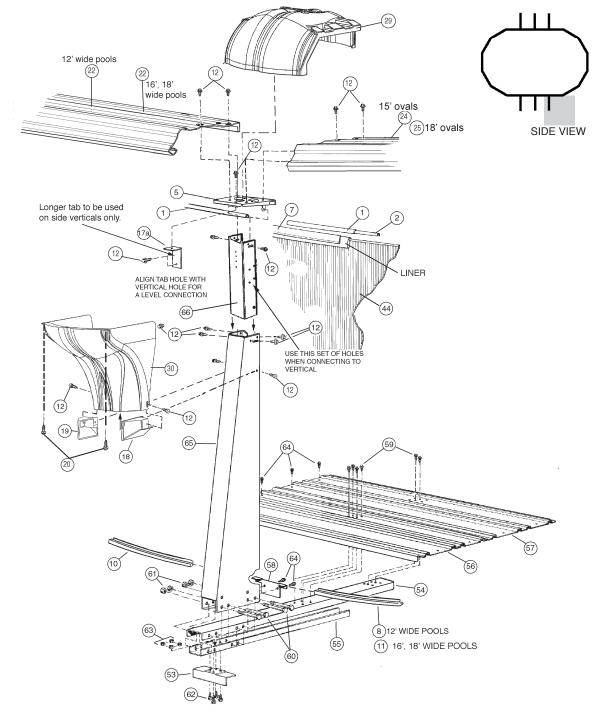

## **CARTON BREAKDOWN**

| 1/ | ITEM | QTY | PART NUMBER | DESCRIPTION                                    |
|----|------|-----|-------------|------------------------------------------------|
|    |      |     | ASSEMBLY    | PACK # 5-9938-127                              |
|    | 1    | 16  | 583-1011    | Stabilizer Rail (Large)                        |
|    | 2    | 10  | 583-1012    | Stabilizer Rail (Small)                        |
|    | 3    | 14  | 580-2375    | Vertical End Cap                               |
|    | 4    | 14  | 580-1343    | Bottom Connector                               |
|    | 5    | 8   | 580-2279    | Side Vertical Cap                              |
|    | 7    | 44  | 545-1001    | Plastic coping                                 |
|    | 8    | 12  | 589-1136    | Bottom Rail - stamped L-18                     |
|    | 10   | 6   | 589-1052    | Bottom Rail - Side - stamped S                 |
|    | 11   | 4   | 589-1303    | Bottom Rail - stamped TR 18                    |
|    | 12   | 296 | 330-1127    | Sheet metal screw, #10 x 1/2"                  |
|    | 15   | 14  | 330-1075    | Pan head screw, #14 x 1/2"                     |
|    | 17   | 14  | 580-2397    | Vertical tab                                   |
|    | 17a  | 8   | 580-1460    | Vertical tab -Long- use for side supports only |
|    | 18   | 8   | 340-2767    | Skirt block - Right                            |
|    | 19   | 8   | 340-2768    | Skirt block - Left                             |
|    | 20   | 44  | 330-1057    | Hex washer head screw #10-16 x 5/8"            |
|    | 22   | 6   | 587-1812    | Top Rail - side                                |
|    | 25   | 4   | 587-1817    | Top Rail - transition                          |
|    | —    | 1   | 573-3964    | Pool Parts List                                |
|    | —    | 1   | 573-3671    | Installation Instructions                      |
|    | —    | 1   |             | Warranty Card                                  |
|    | —    | 1   | 573-3169    | "Safety First" Booklet                         |

|                            | TOP CONNECTOR / SKIRT PACK # 5-9405-908 (2 Required) |    |          |               |  |
|----------------------------|------------------------------------------------------|----|----------|---------------|--|
|                            | 29                                                   | 10 | 340-2765 | Top Connector |  |
|                            | 30                                                   | 10 | 340-2766 | Skirt         |  |
|                            | TOP CONNECTOR / SKIRT PACK # 5-9406-908 (2 Required) |    |          |               |  |
|                            | 29                                                   | 12 | 340-2765 | Top Connector |  |
|                            | 30                                                   | 12 | 340-2766 | Skirt         |  |
| TOP RAIL PACK # 5-9812-909 |                                                      |    |          |               |  |
|                            |                                                      |    |          |               |  |

| VERTICAL PACK # 5-9714-909   |    |            |                            |
|------------------------------|----|------------|----------------------------|
| 33                           | 14 | 580-2400   | Vertical                   |
| SIDEWALL CARTON # 5-0573-038 |    |            |                            |
| 44                           | 1  | 5-0573-038 | Sidewall                   |
| 45                           | 1  | 535-1442   | Protective Strip           |
| 46                           | 27 | 321-1029   | 1/4-20 Hex Flange Locknut  |
| 47                           | 27 | 330-1280   | 1/4-20 x 1/2" Grade 5 Bolt |
| _                            | 1  | 560-1055   | Warning Sign               |
| _                            | 1  | 573-3169   | "Safety First" Booklet     |
| -                            | 1  | 573-3498   | Safety DVD                 |

| SUPPORT BASE PACK # 5-8888-204 (2 Required) |                                                   |    |          |                                       |
|---------------------------------------------|---------------------------------------------------|----|----------|---------------------------------------|
|                                             | 53                                                | 8  | 580-1779 | Skid support                          |
|                                             | 54                                                | 8  | 580-2071 | Ground support - top                  |
|                                             | 55                                                | 8  | 580-2072 | Ground support - bottom               |
|                                             | 56                                                | 8  | 580-1869 | Pressure pad                          |
|                                             | 57                                                | 8  | 580-1870 | Pressure pad                          |
|                                             | 58                                                | 8  | 580-1792 | Btm rail locator & cover              |
|                                             | 59                                                | 48 | 510-1035 | #12x3/4" hex washer head screw        |
|                                             | 60                                                | 32 | 330-1220 | 3/8"-16 x 3-1/2" hex head bolt        |
|                                             | 61                                                | 32 | 321-1069 | 3/8-16 hex nut                        |
|                                             | 62                                                | 32 | 510-1018 | 1/4-20 x 1/2" hex head bolt - grade 5 |
|                                             | 63                                                | 32 | 511-1000 | 1/4-20 hex nut                        |
|                                             | 64                                                | 48 | 330-1127 | Sheet metal screw, #10 x 1/2"         |
|                                             | SIDE SUPPORT PACK # 5-8854-409 (2 Required)       |    |          |                                       |
|                                             | 65                                                | 8  | 580-2402 | Side support                          |
|                                             | SIDE VERTICAL EXT. PACK # 5-8801-409 (2 Required) |    |          |                                       |

Side vertical extension

580-2401

66

8

END I VIEW

## **EXPLODED PARTS VIEW**

Important! Above-ground pools are designed for swimming and wading only. Do not Dive or Jump! Misuse of your pool may result in crippling injury and/or other dangers to life and health. Do not use slides, diving boards, or any other platform or object which can be used for improper pool entry. Use only an above-ground swimming pool ladder or entry system to enter or exit your pool. Never attempt to swim or reach behind ladders or any other pool entry system. It is the pool owner's responsibility to secure the pool against unauthorized, unsupervised or unintentional entry. It is also the pool owner's responsibility to warn all pool users of the hazards of diving into shallow water: paralyzing injury may result. Always obey all safety rules. Remember, pool safety is everybody's responsibility.