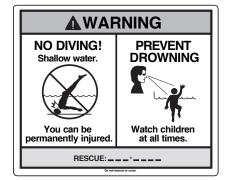

## **EXPLODED PARTS VIEW**

Important! Above-ground pools are designed for swimming and wading only. Do not Dive or Jump! Misuse of your pool may result in crippling injury and/or other dangers to life and health. Do not use slides, diving boards, or any other platform or object which can be used for improper pool entry. Use only an above-ground swimming pool ladder or entry system to enter or exit your pool. Never attempt to swim or reach behind ladders or any other pool entry system. It is the pool owner's responsibility to secure the pool against unauthorized, unsupervised or unintentional entry. It is also the pool owner's responsibility to warn all pool users of the hazards of diving into shallow water: paralyzing injury may result. Always obey all safety rules. Remember, pool safety is everybody's responsibility.

Safety decals and caution information provided with your pool have been endorsed by the U.S. Consumer Product Safety Commission. It is mandatory that the pool owner and installer follow the installation and use directions for all provided safety signs and decals. Juveniles must be supervised at all times by a responsible adult as directed by the USCPSC.