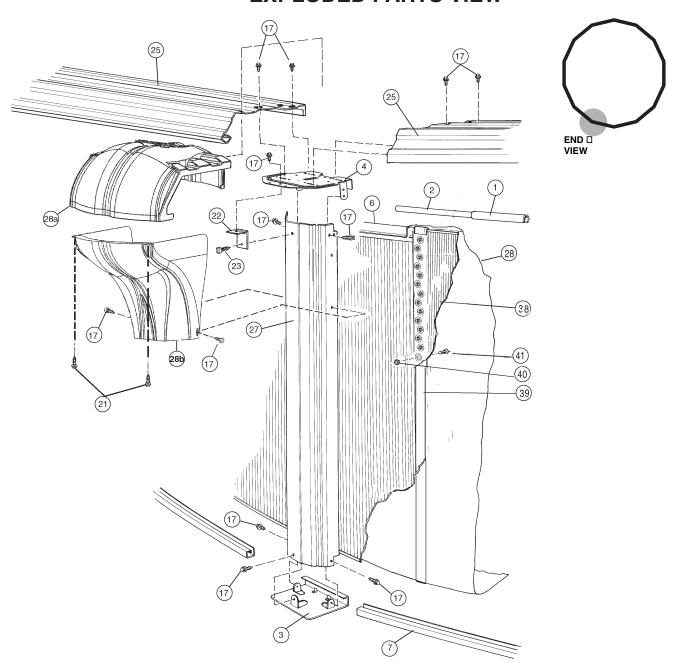

## **CARTON BREAKDOWN**

| 1/ | ITEM                       | QTY | PART NUMBER | DESCRIPTION                         |  |
|----|----------------------------|-----|-------------|-------------------------------------|--|
|    | ASSEMBLY PACK # 5-9927-909 |     |             |                                     |  |
|    | 1                          | 12  | 583-1005    | Stabilizer Rail (Large)             |  |
|    | 2                          | 12  | 583-1004    | Stabilizer Rail (Small)             |  |
|    | 3                          | 19  | 580-1343    | Bottom Connector                    |  |
|    | 4                          | 19  | 580-2375    | Vertical End Cap                    |  |
|    | 6                          | 45  | 545-1001    | Plastic Coping                      |  |
|    | 7                          | 19  | 589-1147    | Bottom Rail                         |  |
|    | 17                         | 228 | 330-1127    | Sheet metal screw, #10 x 1/2"       |  |
|    | 21                         | 38  | 330-1057    | Hex washer head screw #10-16 x 5/8" |  |
|    | 22                         | 19  | 580-2397    | Vertical tab                        |  |
|    | 23                         | 19  | 330-1075    | Pan head screw #14 x 1/2"           |  |
|    | 25                         | 19  | 587-1715    | Top Rail                            |  |
|    | _                          | 1   | 573-3982    | Pool Parts List                     |  |
|    |                            | 1   | 573-3590    | Installation Instructions           |  |
|    |                            | 1   |             | Warranty Card                       |  |
|    | _                          | 1   | 573-3169    | "Safety First" Booklet              |  |

| VERTICAL PACK # 5-9719-724 |    |          |          |
|----------------------------|----|----------|----------|
| 27                         | 19 | 580-2349 | Vertical |

| TOP CONNECTOR / SKIRT PACK # 5-9406-119 (2 Required) |     |    |          |               |
|------------------------------------------------------|-----|----|----------|---------------|
|                                                      | 28a | 12 | 340-2741 | Top Connector |
|                                                      | 28b | 12 | 340-2740 | Skirt         |
| TOP CONNECTOR / SKIRT PACK # 5-9407-119              |     |    |          |               |
|                                                      | 28a | 7  | 340-2741 | Top Connector |
|                                                      | 28b | 7  | 340-2740 | Skirt         |

| SIDEWALL CARTON # 5-0420-027 |    |    |            |                            |
|------------------------------|----|----|------------|----------------------------|
|                              | 38 | 1  | 5-0420-027 | Sidewall                   |
|                              | 39 | 1  | 535-1442   | Protective Strip           |
|                              | 40 | 27 | 321-1029   | 1/4-20 Hex Flange Locknut  |
|                              | 41 | 27 | 330-1280   | 1/4-20 x 1/2" Grade 5 Bolt |
|                              | _  | 1  | 560-1055   | Warning Sign               |
|                              | _  | 1  | 573-3169   | "Safety First" Booklet     |
|                              | _  | 1  | 573-3498   | Safety DVD                 |

## **EXPLODED PARTS VIEW**

Important! Above-ground pools are designed for swimming and wading only. Do not Dive or Jump! Misuse of your pool may result in crippling injury and/or other dangers to life and health. Do not use slides, diving boards, or any other platform or object which can be used for improper pool entry. Use only an above-ground swimming pool ladder or entry system to enter or exit your pool. Never attempt to swim or reach behind ladders or any other pool entry system. It is the pool owner's responsibility to secure the pool against unauthorized, unsupervised or unintentional entry. It is also the pool owner's responsibility to warn all pool users of the hazards of diving into shallow water: paralyzing injury may result. Always obey all safety rules. Remember, pool safety is everybody's responsibility.