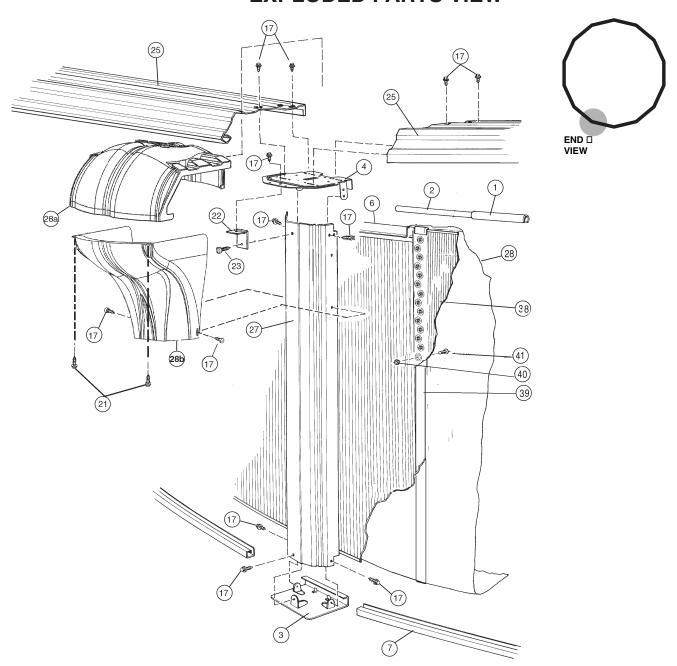

## **CARTON BREAKDOWN**

| 1/                         | ITEM                       | QTY | PART NUMBER | DESCRIPTION                         |  |
|----------------------------|----------------------------|-----|-------------|-------------------------------------|--|
|                            | ASSEMBLY PACK # 5-9930-909 |     |             |                                     |  |
|                            | 1                          | 13  | 583-1005    | Stabilizer Rail (Large)             |  |
|                            | 2                          | 13  | 583-1004    | Stabilizer Rail (Small)             |  |
|                            | 3                          | 21  | 580-1343    | Bottom Connector                    |  |
|                            | 4                          | 21  | 580-2375    | Vertical End Cap                    |  |
|                            | 6                          | 50  | 545-1001    | Plastic Coping                      |  |
|                            | 7                          | 21  | 589-1223    | Bottom Rail                         |  |
|                            | 17                         | 252 | 330-1127    | Sheet metal screw, #10 x 1/2"       |  |
|                            | 21                         | 42  | 330-1057    | Hex washer head screw #10-16 x 5/8" |  |
|                            | 22                         | 21  | 580-2397    | Vertical tab                        |  |
|                            | 23                         | 21  | 330-1075    | Pan head screw #14 x 1/2"           |  |
|                            | 25                         | 21  | 587-1715    | Top Rail                            |  |
|                            | _                          | 1   | 573-3983    | Pool Parts List                     |  |
|                            |                            | 1   | 573-3590    | Installation Instructions           |  |
|                            |                            | 1   |             | Warranty Card                       |  |
|                            | _                          | 1   | 573-3169    | "Safety First" Booklet              |  |
| VERTICAL PACK # 5-9721-724 |                            |     |             |                                     |  |

| VERTICAL PACK # 5-9721-724 |    |          |          |  |  |
|----------------------------|----|----------|----------|--|--|
| 27                         | 21 | 580-2349 | Vertical |  |  |

| TOP CONNECTOR / SKIRT PACK # 5-9407-119 (3 Required) |    |          |               |  |
|------------------------------------------------------|----|----------|---------------|--|
| 28a                                                  | 21 | 340-2741 | Top Connector |  |
| 28b                                                  | 21 | 340-2740 | Skirt         |  |

| SIDEWALL CARTON # 5-0420-030 |    |    |            |                            |
|------------------------------|----|----|------------|----------------------------|
|                              | 38 | 1  | 5-0420-030 | Sidewall                   |
|                              | 39 | 1  | 535-1442   | Protective Strip           |
|                              | 40 | 27 | 321-1029   | 1/4-20 Hex Flange Locknut  |
|                              | 41 | 27 | 330-1280   | 1/4-20 x 1/2" Grade 5 Bolt |
|                              | _  | 1  | 560-1055   | Warning Sign               |
|                              | _  | 1  | 573-3169   | "Safety First" Booklet     |
|                              | -  | 1  | 573-3498   | Safety DVD                 |

| SIDEWALL CARTON # 5-0420-130 |    |            |                            |  |
|------------------------------|----|------------|----------------------------|--|
| 38                           | 1  | 5-0420-130 | Sidewall                   |  |
| 39                           | 1  | 535-1442   | Protective Strip           |  |
| 40                           | 27 | 321-1029   | 1/4-20 Hex Flange Locknut  |  |
| 41                           | 27 | 330-1280   | 1/4-20 x 1/2" Grade 5 Bolt |  |
| _                            | 1  | 560-1055   | Warning Sign               |  |
| _                            | 1  | 573-3169   | "Safety First" Booklet     |  |
| _                            | 1  | 573-3498   | Safety DVD                 |  |

## **EXPLODED PARTS VIEW**

Important! Above-ground pools are designed for swimming and wading only. Do not Dive or Jump! Misuse of your pool may result in crippling injury and/or other dangers to life and health. Do not use slides, diving boards, or any other platform or object which can be used for improper pool entry. Use only an above-ground swimming pool ladder or entry system to enter or exit your pool. Never attempt to swim or reach behind ladders or any other pool entry system. It is the pool owner's responsibility to secure the pool against unauthorized, unsupervised or unintentional entry. It is also the pool owner's responsibility to warn all pool users of the hazards of diving into shallow water: paralyzing injury may result. Always obey all safety rules. Remember, pool safety is everybody's responsibility.