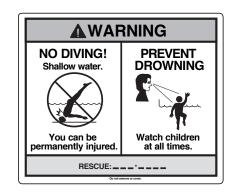

#### **EXPLODED PARTS VIEW**

Important! Above-ground pools are designed for swimming and wading only. Do not Dive or Jump! Misuse of your pool may result in crippling injury and/or other dangers to life and health. Do not use slides, diving boards, or any other platform or object which can be used for improper pool entry. Use only an above-ground swimming pool ladder or entry system to enter or exit your pool. Never attempt to swim or reach behind ladders or any other pool entry system. It is the pool owner's responsibility to secure the pool against unauthorized, unsupervised or unintentional entry. It is also the pool owner's responsibility to warn all pool users of the hazards of diving into shallow water: paralyzing injury may result. Always obey all safety rules. Remember, pool safety is everybody's responsibility.

Safety decals and caution information provided with your pool have been endorsed by the U.S. Consumer Product Safety Commission. It is mandatory that the pool owner and installer follow the installation and use directions for all provided safety signs and decals. Juveniles must be supervised at all times by a responsible adult as directed by the USCPSC.