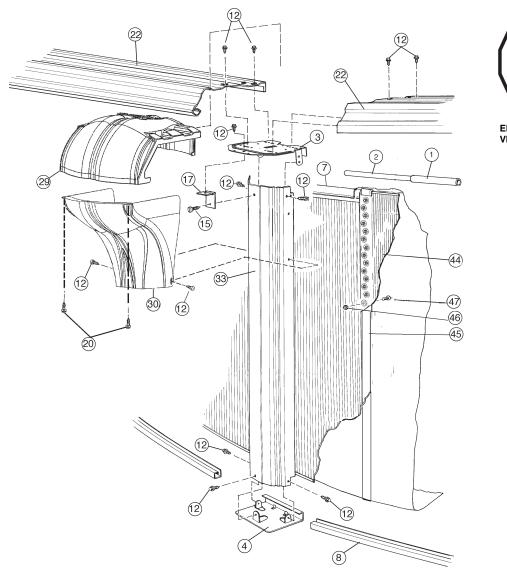

## **CARTON BREAKDOWN**

| 1/ | ITEM                       | QTY | PART NUMBER | DESCRIPTION                                    |  |  |
|----|----------------------------|-----|-------------|------------------------------------------------|--|--|
|    | ASSEMBLY PACK # 5-9946-119 |     |             |                                                |  |  |
|    | 1                          | 10  | 583-1011    | Stabilizer Rail (Large)                        |  |  |
|    | 2                          | 10  | 583-1012    | Stabilizer Rail (Small)                        |  |  |
|    | 3                          | 12  | 580-2375    | Vertical End Cap                               |  |  |
|    | 4                          | 12  | 580-1343    | Bottom Connector                               |  |  |
|    | 5                          | 4   | 580-2279    | Side Vertical Cap                              |  |  |
|    | 7                          | 38  | 545-1001    | Plastic coping                                 |  |  |
|    | 8                          | 10  | 589-1203    | Bottom Rail - stamped A-16                     |  |  |
|    | 10                         | 2   | 589-1052    | Bottom Rail - Side - stamped S                 |  |  |
|    | 11                         | 4   | 589-1047    | Bottom Rail - stamped 16                       |  |  |
|    | 12                         | 208 | 330-1127    | Sheet metal screw, #10 x 1/2"                  |  |  |
|    | 15                         | 12  | 330-1075    | Pan head screw, #14 x 1/2"                     |  |  |
|    | 17                         | 12  | 580-2397    | Vertical tab                                   |  |  |
|    | 17a                        | 4   | 580-1460    | Vertical tab -Long- use for side supports only |  |  |
|    | 18                         | 4   | 340-2742    | Skirt block - Right                            |  |  |
|    | 19                         | 4   | 340-2743    | Skirt block - Left                             |  |  |
|    | 20                         | 32  | 330-1057    | Hex washer head screw #10-16 x 5/8"            |  |  |
|    | 22                         | 2   | 587-1735    | Top Rail - side                                |  |  |
|    | _                          | 1   | 573-3987    | Pool Parts List                                |  |  |
|    |                            | 1   | 573-3671    | Installation Instructions                      |  |  |
|    | _                          | 1   |             | Warranty Card                                  |  |  |
|    | _                          | 1   | 573-3169    | "Safety First" Booklet                         |  |  |

| TOP CONNECTOR / SKIRT PACK # 5-9405-119 (2 Required) |    |          |               |  |
|------------------------------------------------------|----|----------|---------------|--|
| 29                                                   | 10 | 340-2741 | Top Connector |  |
| 30                                                   | 10 | 340-2740 | Skirt         |  |
| TOP CONNECTOR / SKIRT PACK # 5-9406-119              |    |          |               |  |
| 29                                                   | 6  | 340-2741 | Top Connector |  |
| 30                                                   | 6  | 340-2740 | Skirt         |  |

| TOP RAIL PACK # 5-9814-908 |    |          |          |  |
|----------------------------|----|----------|----------|--|
| 32a                        | 14 | 587-1716 | Top Rail |  |

| VERTICAL PACK # 5-9712-724 |                              |    |            |                            |  |
|----------------------------|------------------------------|----|------------|----------------------------|--|
|                            | 33                           | 12 | 580-2349   | Vertical                   |  |
|                            | SIDEWALL CARTON # 5-0420-046 |    |            |                            |  |
|                            | 44                           | 1  | 5-0420-046 | Sidewall                   |  |
|                            | 45                           | 1  | 535-1442   | Protective Strip           |  |
|                            | 46                           | 27 | 321-1029   | 1/4-20 Hex Flange Locknut  |  |
|                            | 47                           | 27 | 330-1280   | 1/4-20 x 1/2" Grade 5 Bolt |  |
|                            | _                            | 1  | 560-1055   | Warning Sign               |  |
|                            | _                            | 1  | 573-3169   | "Safety First" Booklet     |  |
|                            | _                            | 1  | 573-3498   | Safety DVD                 |  |

| SUPPORT BASE PACK # 5-8888-204 |    |          |                                       |  |
|--------------------------------|----|----------|---------------------------------------|--|
| 53                             | 4  | 580-1779 | Skid support                          |  |
| 54                             | 4  | 580-2071 | Ground support - top                  |  |
| 55                             | 4  | 580-2072 | Ground support - bottom               |  |
| 56                             | 4  | 580-1869 | Pressure pad                          |  |
| 57                             | 4  | 580-1870 | Pressure pad                          |  |
| 58                             | 4  | 580-1792 | Btm rail locator & cover              |  |
| 59                             | 24 | 510-1035 | #12x3/4" hex washer head screw        |  |
| 60                             | 16 | 330-1220 | 3/8"-16 x 3-1/2" hex head bolt        |  |
| 61                             | 16 | 321-1069 | 3/8-16 hex nut                        |  |
| 62                             | 16 | 510-1018 | 1/4-20 x 1/2" hex head bolt - grade 5 |  |
| 63                             | 16 | 511-1000 | 1/4-20 hex nut                        |  |
| 64                             | 24 | 330-1127 | Sheet metal screw, #10 x 1/2"         |  |

| SIDE SUPPORT PACK # 5-2204-907       |   |          |                         |  |
|--------------------------------------|---|----------|-------------------------|--|
| 65 4 580-2333 Side support           |   |          |                         |  |
| SIDE VERTICAL EXT. PACK # 5-8801-400 |   |          |                         |  |
| 66                                   | 4 | 580-2270 | Side vertical extension |  |