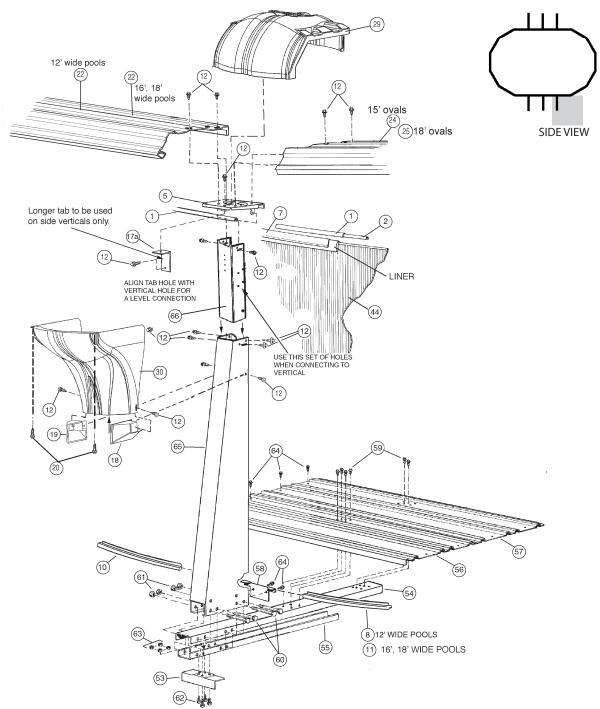

## **CARTON BREAKDOWN**

| 1/ | ITEM                       | QTY | PART NUMBER | DESCRIPTION                                    |  |  |
|----|----------------------------|-----|-------------|------------------------------------------------|--|--|
|    | ASSEMBLY PACK # 5-9946-119 |     |             |                                                |  |  |
|    | 1                          | 10  | 583-1011    | Stabilizer Rail (Large)                        |  |  |
|    | 2                          | 10  | 583-1012    | Stabilizer Rail (Small)                        |  |  |
|    | 3                          | 12  | 580-2375    | Vertical End Cap                               |  |  |
|    | 4                          | 12  | 580-1343    | Bottom Connector                               |  |  |
|    | 5                          | 4   | 580-2279    | Side Vertical Cap                              |  |  |
|    | 7                          | 38  | 545-1001    | Plastic coping                                 |  |  |
|    | 8                          | 10  | 589-1203    | Bottom Rail - stamped A-16                     |  |  |
|    | 10                         | 2   | 589-1052    | Bottom Rail - Side - stamped S                 |  |  |
|    | 11                         | 4   | 589-1047    | Bottom Rail - stamped 16                       |  |  |
|    | 12                         | 208 | 330-1127    | Sheet metal screw, #10 x 1/2"                  |  |  |
|    | 15                         | 12  | 330-1075    | Pan head screw, #14 x 1/2"                     |  |  |
|    | 17                         | 12  | 580-2397    | Vertical tab                                   |  |  |
|    | 17a                        | 4   | 580-1460    | Vertical tab -Long- use for side supports only |  |  |
|    | 18                         | 4   | 340-2742    | Skirt block - Right                            |  |  |
|    | 19                         | 4   | 340-2743    | Skirt block - Left                             |  |  |
|    | 20                         | 32  | 330-1057    | Hex washer head screw #10-16 x 5/8"            |  |  |
|    | 22                         | 2   | 587-1735    | Top Rail - side                                |  |  |
|    | _                          | 1   | 573-3987    | Pool Parts List                                |  |  |
|    |                            | 1   | 573-3671    | Installation Instructions                      |  |  |
|    | _                          | 1   |             | Warranty Card                                  |  |  |
|    | _                          | 1   | 573-3169    | "Safety First" Booklet                         |  |  |

| TOP CONNECTOR / SKIRT PACK # 5-9405-119 (2 Required) |    |          |               |  |
|------------------------------------------------------|----|----------|---------------|--|
| 29                                                   | 10 | 340-2741 | Top Connector |  |
| 30                                                   | 10 | 340-2740 | Skirt         |  |
| TOP CONNECTOR / SKIRT PACK # 5-9406-119              |    |          |               |  |
| 29                                                   | 6  | 340-2741 | Top Connector |  |
| 30                                                   | 6  | 340-2740 | Skirt         |  |

| TOP RAIL PACK # 5-9814-908 |    |          |          |  |
|----------------------------|----|----------|----------|--|
| 32a                        | 14 | 587-1716 | Top Rail |  |

| VERTICAL PACK # 5-9712-724 |                              |    |            |                            |  |
|----------------------------|------------------------------|----|------------|----------------------------|--|
|                            | 33                           | 12 | 580-2349   | Vertical                   |  |
|                            | SIDEWALL CARTON # 5-0420-046 |    |            |                            |  |
|                            | 44                           | 1  | 5-0420-046 | Sidewall                   |  |
|                            | 45                           | 1  | 535-1442   | Protective Strip           |  |
|                            | 46                           | 27 | 321-1029   | 1/4-20 Hex Flange Locknut  |  |
|                            | 47                           | 27 | 330-1280   | 1/4-20 x 1/2" Grade 5 Bolt |  |
|                            | _                            | 1  | 560-1055   | Warning Sign               |  |
|                            | _                            | 1  | 573-3169   | "Safety First" Booklet     |  |
|                            | _                            | 1  | 573-3498   | Safety DVD                 |  |

| SUPPORT BASE PACK # 5-8888-204 |    |          |                                       |  |
|--------------------------------|----|----------|---------------------------------------|--|
| 53                             | 4  | 580-1779 | Skid support                          |  |
| 54                             | 4  | 580-2071 | Ground support - top                  |  |
| 55                             | 4  | 580-2072 | Ground support - bottom               |  |
| 56                             | 4  | 580-1869 | Pressure pad                          |  |
| 57                             | 4  | 580-1870 | Pressure pad                          |  |
| 58                             | 4  | 580-1792 | Btm rail locator & cover              |  |
| 59                             | 24 | 510-1035 | #12x3/4" hex washer head screw        |  |
| 60                             | 16 | 330-1220 | 3/8"-16 x 3-1/2" hex head bolt        |  |
| 61                             | 16 | 321-1069 | 3/8-16 hex nut                        |  |
| 62                             | 16 | 510-1018 | 1/4-20 x 1/2" hex head bolt - grade 5 |  |
| 63                             | 16 | 511-1000 | 1/4-20 hex nut                        |  |
| 64                             | 24 | 330-1127 | Sheet metal screw, #10 x 1/2"         |  |

| SIDE SUPPORT PACK # 5-2204-907       |   |          |                         |  |
|--------------------------------------|---|----------|-------------------------|--|
| 65 4 580-2333 Side support           |   |          |                         |  |
| SIDE VERTICAL EXT. PACK # 5-8801-400 |   |          |                         |  |
| 66                                   | 4 | 580-2270 | Side vertical extension |  |