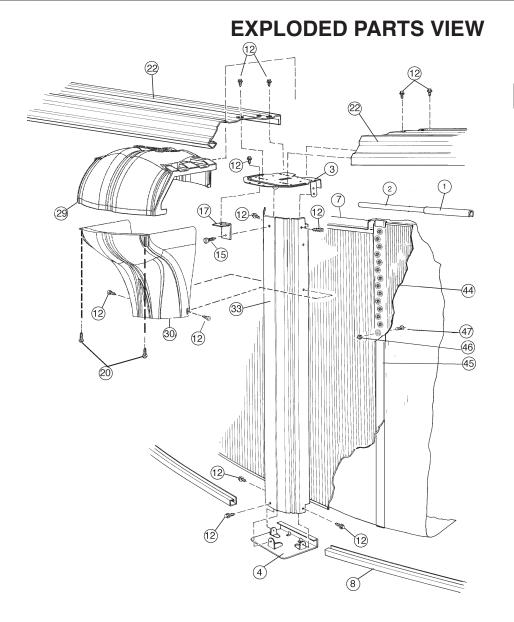

## **CARTON BREAKDOWN**

| 1/ | ITEM | QTY | PART NUMBER | DESCRIPTION                                    |
|----|------|-----|-------------|------------------------------------------------|
|    |      |     | ASSEMBLY    | PACK # 5-9986-119                              |
|    | 1    | 12  | 583-1011    | Stabilizer Rail (Large)                        |
|    | 2    | 10  | 583-1012    | Stabilizer Rail (Small)                        |
|    | 3    | 12  | 580-2375    | Vertical End Cap                               |
|    | 4    | 12  | 580-1343    | Bottom Connector                               |
|    | 5    | 6   | 580-2279    | Side Vertical Cap                              |
|    | 7    | 42  | 545-1001    | Plastic coping                                 |
|    | 8    | 10  | 589-1203    | Bottom Rail - stamped A-16                     |
|    | 10   | 4   | 589-1052    | Bottom Rail - Side - stamped S                 |
|    | 11   | 4   | 589-1047    | Bottom Rail - stamped 16                       |
|    | 12   | 240 | 330-1127    | Sheet metal screw, #10 x 1/2"                  |
|    | 15   | 12  | 330-1075    | Pan head screw, #14 x 1/2"                     |
|    | 17   | 12  | 580-2397    | Vertical tab                                   |
|    | 17a  | 6   | 580-1460    | Vertical tab -Long- use for side supports only |
|    | 18   | 6   | 340-2742    | Skirt block - Right                            |
|    | 19   | 6   | 340-2743    | Skirt block - Left                             |
|    | 20   | 36  | 330-1057    | Hex washer head screw #10-16 x 5/8"            |
|    | 22   | 4   | 587-1735    | Top Rail - side                                |
|    | _    | 1   | 573-3988    | Pool Parts List                                |
|    | _    | 1   | 573-3671    | Installation Instructions                      |
|    | _    | 1   |             | Warranty Card                                  |
|    | _ ]  | 1   | 573-3169    | "Safety First" Booklet                         |

| TOP CONNECTOR / SKIRT PACK # 5-9406-119 (3 Required) |    |          |               |  |
|------------------------------------------------------|----|----------|---------------|--|
| 29                                                   | 18 | 340-2741 | Top Connector |  |
| 30                                                   | 18 | 340-2740 | Skirt         |  |

| TOP RAIL PACK # 5-9814-908 |    |          |          |  |
|----------------------------|----|----------|----------|--|
| 32a                        | 14 | 587-1716 | Top Rail |  |

| VERTICAL PACK # 5-9712-724   |    |            |                            |  |
|------------------------------|----|------------|----------------------------|--|
| 33                           | 12 | 580-2349   | Vertical                   |  |
| SIDEWALL CARTON # 5-0420-086 |    |            |                            |  |
| 44                           | 1  | 5-0420-086 | Sidewall                   |  |
| 45                           | 1  | 535-1442   | Protective Strip           |  |
| 46                           | 27 | 321-1029   | 1/4-20 Hex Flange Locknut  |  |
| 47                           | 27 | 330-1280   | 1/4-20 x 1/2" Grade 5 Bolt |  |
| -                            | 1  | 560-1055   | Warning Sign               |  |
| -                            | 1  | 573-3169   | "Safety First" Booklet     |  |
| _                            | 1  | 573-3498   | Safety DVD                 |  |

| SUPPORT BASE PACK # 5-8888-206 |    |          |                                       |  |
|--------------------------------|----|----------|---------------------------------------|--|
| 53                             | 6  | 580-1779 | Skid support                          |  |
| 54                             | 6  | 580-2071 | Ground support - top                  |  |
| 55                             | 6  | 580-2072 | Ground support - bottom               |  |
| 56                             | 6  | 580-1869 | Pressure pad                          |  |
| 57                             | 6  | 580-1870 | Pressure pad                          |  |
| 58                             | 6  | 580-1792 | Btm rail locator & cover              |  |
| 59                             | 36 | 510-1035 | #12x3/4" hex washer head screw        |  |
| 60                             | 24 | 330-1220 | 3/8"-16 x 3-1/2" hex head bolt        |  |
| 61                             | 24 | 321-1069 | 3/8-16 hex nut                        |  |
| 62                             | 24 | 510-1018 | 1/4-20 x 1/2" hex head bolt - grade 5 |  |
| 63                             | 24 | 511-1000 | 1/4-20 hex nut                        |  |
| 64                             | 36 | 330-1127 | Sheet metal screw, #10 x 1/2"         |  |

| SIDE SUPPORT PACK # 5-2206-907       |    |   |          |              |
|--------------------------------------|----|---|----------|--------------|
|                                      | 65 | 6 | 580-2333 | Side support |
| SIDE VERTICAL EXT. PACK # 5-8801-600 |    |   |          |              |
|                                      |    |   |          |              |

## EXPLODED PARTS VIEW

Important! Above-ground pools are designed for swimming and wading only. Do not Dive or Jump! Misuse of your pool may result in crippling injury and/or other dangers to life and health. Do not use slides, diving boards, or any other platform or object which can be used for improper pool entry. Use only an above-ground swimming pool ladder or entry system to enter or exit your pool. Never attempt to swim or reach behind ladders or any other pool entry system. It is the pool owner's responsibility to secure the pool against unauthorized, unsupervised or unintentional entry. It is also the pool owner's responsibility to warn all pool users of the hazards of diving into shallow water: paralyzing injury may result. Always obey all safety rules. Remember, pool safety is everybody's responsibility.