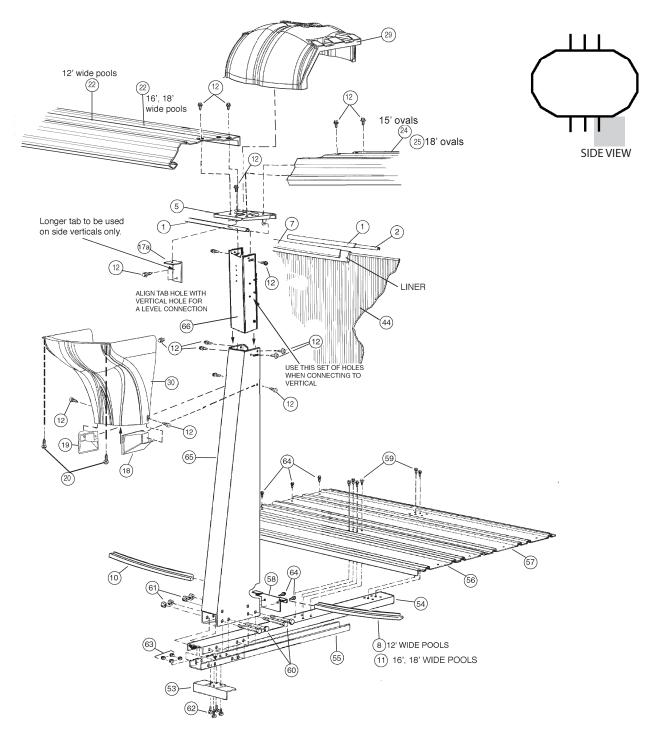

## **CARTON BREAKDOWN**

| 1/ | ITEM | QTY | PART NUMBER | DESCRIPTION                                    |
|----|------|-----|-------------|------------------------------------------------|
|    |      |     | ASSEMBLY    | PACK # 5-9986-119                              |
|    | 1    | 12  | 583-1011    | Stabilizer Rail (Large)                        |
|    | 2    | 10  | 583-1012    | Stabilizer Rail (Small)                        |
|    | 3    | 12  | 580-2375    | Vertical End Cap                               |
|    | 4    | 12  | 580-1343    | Bottom Connector                               |
|    | 5    | 6   | 580-2279    | Side Vertical Cap                              |
|    | 7    | 42  | 545-1001    | Plastic coping                                 |
|    | 8    | 10  | 589-1203    | Bottom Rail - stamped A-16                     |
|    | 10   | 4   | 589-1052    | Bottom Rail - Side - stamped S                 |
|    | 11   | 4   | 589-1047    | Bottom Rail - stamped 16                       |
|    | 12   | 240 | 330-1127    | Sheet metal screw, #10 x 1/2"                  |
|    | 15   | 12  | 330-1075    | Pan head screw, #14 x 1/2"                     |
|    | 17   | 12  | 580-2397    | Vertical tab                                   |
|    | 17a  | 6   | 580-1460    | Vertical tab -Long- use for side supports only |
|    | 18   | 6   | 340-2742    | Skirt block - Right                            |
|    | 19   | 6   | 340-2743    | Skirt block - Left                             |
|    | 20   | 36  | 330-1057    | Hex washer head screw #10-16 x 5/8"            |
|    | 22   | 4   | 587-1735    | Top Rail - side                                |
|    | _    | 1   | 573-3988    | Pool Parts List                                |
|    | _    | 1   | 573-3671    | Installation Instructions                      |
|    | _    | 1   |             | Warranty Card                                  |
|    | _ ]  | 1   | 573-3169    | "Safety First" Booklet                         |

| TOP CONNECTOR / SKIRT PACK # 5-9406-119 (3 Required) |    |          |               |  |
|------------------------------------------------------|----|----------|---------------|--|
| 29                                                   | 18 | 340-2741 | Top Connector |  |
| 30                                                   | 18 | 340-2740 | Skirt         |  |

| TOP RAIL PACK # 5-9814-908 |    |          |          |  |
|----------------------------|----|----------|----------|--|
| 32a                        | 14 | 587-1716 | Top Rail |  |

| VERTICAL PACK # 5-9712-724   |    |            |                            |  |
|------------------------------|----|------------|----------------------------|--|
| 33                           | 12 | 580-2349   | Vertical                   |  |
| SIDEWALL CARTON # 5-0420-086 |    |            |                            |  |
| 44                           | 1  | 5-0420-086 | Sidewall                   |  |
| 45                           | 1  | 535-1442   | Protective Strip           |  |
| 46                           | 27 | 321-1029   | 1/4-20 Hex Flange Locknut  |  |
| 47                           | 27 | 330-1280   | 1/4-20 x 1/2" Grade 5 Bolt |  |
| -                            | 1  | 560-1055   | Warning Sign               |  |
| -                            | 1  | 573-3169   | "Safety First" Booklet     |  |
| _                            | 1  | 573-3498   | Safety DVD                 |  |

| SUPPORT BASE PACK # 5-8888-206 |    |          |                                       |  |
|--------------------------------|----|----------|---------------------------------------|--|
| 53                             | 6  | 580-1779 | Skid support                          |  |
| 54                             | 6  | 580-2071 | Ground support - top                  |  |
| 55                             | 6  | 580-2072 | Ground support - bottom               |  |
| 56                             | 6  | 580-1869 | Pressure pad                          |  |
| 57                             | 6  | 580-1870 | Pressure pad                          |  |
| 58                             | 6  | 580-1792 | Btm rail locator & cover              |  |
| 59                             | 36 | 510-1035 | #12x3/4" hex washer head screw        |  |
| 60                             | 24 | 330-1220 | 3/8"-16 x 3-1/2" hex head bolt        |  |
| 61                             | 24 | 321-1069 | 3/8-16 hex nut                        |  |
| 62                             | 24 | 510-1018 | 1/4-20 x 1/2" hex head bolt - grade 5 |  |
| 63                             | 24 | 511-1000 | 1/4-20 hex nut                        |  |
| 64                             | 36 | 330-1127 | Sheet metal screw, #10 x 1/2"         |  |

| SIDE SUPPORT PACK # 5-2206-907       |    |   |          |              |
|--------------------------------------|----|---|----------|--------------|
|                                      | 65 | 6 | 580-2333 | Side support |
| SIDE VERTICAL EXT. PACK # 5-8801-600 |    |   |          |              |
|                                      |    |   |          |              |

## EXPLODED PARTS VIEW

Important! Above-ground pools are designed for swimming and wading only. Do not Dive or Jump! Misuse of your pool may result in crippling injury and/or other dangers to life and health. Do not use slides, diving boards, or any other platform or object which can be used for improper pool entry. Use only an above-ground swimming pool ladder or entry system to enter or exit your pool. Never attempt to swim or reach behind ladders or any other pool entry system. It is the pool owner's responsibility to secure the pool against unauthorized, unsupervised or unintentional entry. It is also the pool owner's responsibility to warn all pool users of the hazards of diving into shallow water: paralyzing injury may result. Always obey all safety rules. Remember, pool safety is everybody's responsibility.