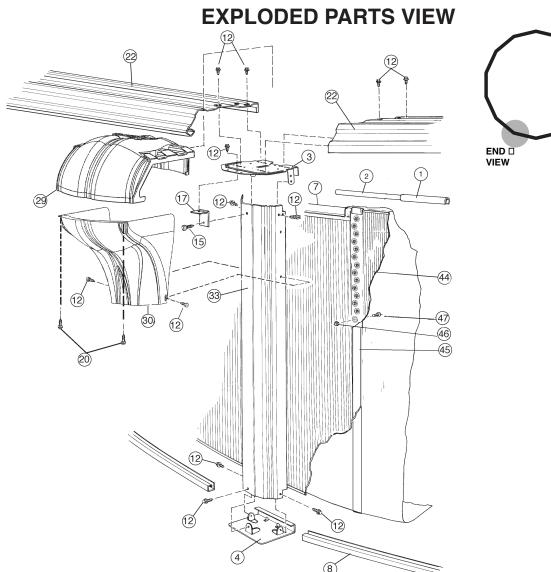

## **CARTON BREAKDOWN**

|                                                      | CARTON BREAKDOWN |     |                      |                                                |  |
|------------------------------------------------------|------------------|-----|----------------------|------------------------------------------------|--|
| 1/                                                   | ITEM             | QTY | PART NUMBER          | DESCRIPTION                                    |  |
|                                                      |                  |     | ASSEMBL <sup>*</sup> | Y PACK # 5-9938-119                            |  |
|                                                      | 1                | 16  | 583-1011             | Stabilizer Rail (Large)                        |  |
|                                                      | 2                | 10  | 583-1012             | Stabilizer Rail (Small)                        |  |
|                                                      | 3                | 14  | 580-2375             | Vertical End Cap                               |  |
|                                                      | 4                | 14  | 580-1343             | Bottom Connector                               |  |
|                                                      | 5                | 8   | 580-2279             | Side Vertical Cap                              |  |
|                                                      | 7                | 44  | 545-1001             | Plastic coping                                 |  |
|                                                      | 8                | 12  | 589-1136             | Bottom Rail - stamped L-18                     |  |
|                                                      | 10               | 6   | 589-1052             | Bottom Rail - Side - stamped S                 |  |
|                                                      | 11               | 4   | 589-1303             | Bottom Rail - stamped TR 18                    |  |
|                                                      | 12               | 296 | 330-1127             | Sheet metal screw, #10 x 1/2"                  |  |
|                                                      | 15               | 14  | 330-1075             | Pan head screw, #14 x 1/2"                     |  |
|                                                      | 17               | 14  | 580-2397             | Vertical tab                                   |  |
|                                                      | 17a              | 8   | 580-1460             | Vertical tab -Long- use for side supports only |  |
|                                                      | 18               | 8   | 340-2742             | Skirt block - Right                            |  |
|                                                      | 19               | 8   | 340-2743             | Skirt block - Left                             |  |
|                                                      | 20               | 44  | 330-1057             | Hex washer head screw #10-16 x 5/8"            |  |
|                                                      | 22               | 6   | 587-1735             | Top Rail - side                                |  |
|                                                      | 25               | 4   | 587-1780             | Top Rail - transition                          |  |
|                                                      |                  | 1   | 573-3990             | Pool Parts List                                |  |
|                                                      |                  | 1   | 573-3671             | Installation Instructions                      |  |
|                                                      |                  | 1   |                      | Warranty Card                                  |  |
|                                                      | _                | 1   | 573-3169             | "Safety First" Booklet                         |  |
| TOP CONNECTOR / SKIRT PACK # 5-9405-119 (2 Required) |                  |     |                      |                                                |  |
|                                                      | 29               | 10  | 340-2741             | Top Connector                                  |  |
|                                                      | 30               | 10  | 340-2741             | Skirt                                          |  |
|                                                      | 30               | 10  |                      |                                                |  |
|                                                      |                  |     | TOP CONNECTOR / SKII | RT PACK # 5-9406-119 (2 Required)              |  |

| TOP CONNECTOR / SKIRT PACK # 5-9405-119 (2 Required) |                                                      |    |          |               |  |
|------------------------------------------------------|------------------------------------------------------|----|----------|---------------|--|
|                                                      | 29                                                   | 10 | 340-2741 | Top Connector |  |
|                                                      | 30                                                   | 10 | 340-2740 | Skirt         |  |
|                                                      | TOP CONNECTOR / SKIRT PACK # 5-9406-119 (2 Required) |    |          |               |  |
|                                                      | 29                                                   | 12 | 340-2741 | Top Connector |  |
|                                                      | 30                                                   | 12 | 340-2740 | Skirt         |  |
| TOP RAIL PACK # 5-9812-119                           |                                                      |    |          |               |  |
|                                                      | 32a                                                  | 12 | 587-1735 | Top Rail      |  |

| VERTICAL PACK # 5-9714-724 |                              |    | PACK # 5-9714-724 |                            |  |
|----------------------------|------------------------------|----|-------------------|----------------------------|--|
|                            | 33                           | 14 | 580-2349          | Vertical                   |  |
|                            | SIDEWALL CARTON # 5-0420-038 |    |                   |                            |  |
|                            | 44                           | 1  | 5-0420-038        | Sidewall                   |  |
|                            | 45                           | 1  | 535-1442          | Protective Strip           |  |
|                            | 46                           | 27 | 321-1029          | 1/4-20 Hex Flange Locknut  |  |
|                            | 47                           | 27 | 330-1280          | 1/4-20 x 1/2" Grade 5 Bolt |  |
|                            | -                            | 1  | 560-1055          | Warning Sign               |  |
|                            | _                            | 1  | 573-3169          | "Safety First" Booklet     |  |
|                            | _                            | 1  | 573-3498          | Safety DVD                 |  |

| SUPPORT BASE PACK # 5-8888-204 (2 Required) |    |    |          |                                       |
|---------------------------------------------|----|----|----------|---------------------------------------|
|                                             | 53 | 8  | 580-1779 | Skid support                          |
|                                             | 54 | 8  | 580-2071 | Ground support - top                  |
|                                             | 55 | 8  | 580-2072 | Ground support - bottom               |
|                                             | 56 | 8  | 580-1869 | Pressure pad                          |
|                                             | 57 | 8  | 580-1870 | Pressure pad                          |
|                                             | 58 | 8  | 580-1792 | Btm rail locator & cover              |
|                                             | 59 | 48 | 510-1035 | #12x3/4" hex washer head screw        |
|                                             | 60 | 32 | 330-1220 | 3/8"-16 x 3-1/2" hex head bolt        |
|                                             | 61 | 32 | 321-1069 | 3/8-16 hex nut                        |
|                                             | 62 | 32 | 510-1018 | 1/4-20 x 1/2" hex head bolt - grade 5 |
|                                             | 63 | 32 | 511-1000 | 1/4-20 hex nut                        |
|                                             | 64 | 48 | 330-1127 | Sheet metal screw, #10 x 1/2"         |

| SIDE SUPPORT PACK # 5-2204-907 (2 Required) |                                                   |    |   | CK # 5-2204-907 (2 Required) |                         |
|---------------------------------------------|---------------------------------------------------|----|---|------------------------------|-------------------------|
|                                             |                                                   | 65 | 8 | 580-2333                     | Side support            |
|                                             | SIDE VERTICAL EXT. PACK # 5-8801-400 (2 Required) |    |   |                              |                         |
|                                             |                                                   | 66 | 8 | 580-2270                     | Side vertical extension |

## **EXPLODED PARTS VIEW**

Important! Above-ground pools are designed for swimming and wading only. Do not Dive or Jump! Misuse of your pool may result in crippling injury and/or other dangers to life and health. Do not use slides, diving boards, or any other platform or object which can be used for improper pool entry. Use only an above-ground swimming pool ladder or entry system to enter or exit your pool. Never attempt to swim or reach behind ladders or any other pool entry system. It is the pool owner's responsibility to secure the pool against unauthorized, unsupervised or unintentional entry. It is also the pool owner's responsibility to warn all pool users of the hazards of diving into shallow water: paralyzing injury may result. Always obey all safety rules. Remember, pool safety is everybody's responsibility.