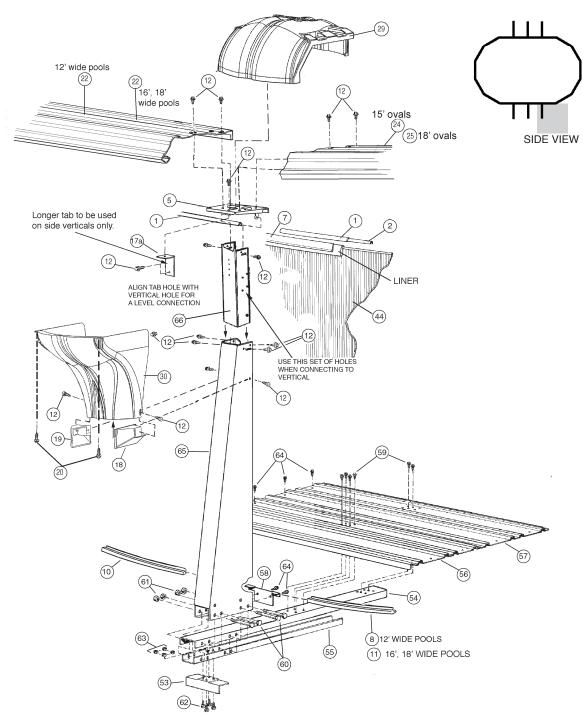

## **CARTON BREAKDOWN**

|                                                      | CARTON BREAKDOWN |     |                      |                                                |  |
|------------------------------------------------------|------------------|-----|----------------------|------------------------------------------------|--|
| 1/                                                   | ITEM             | QTY | PART NUMBER          | DESCRIPTION                                    |  |
|                                                      |                  |     | ASSEMBL <sup>*</sup> | Y PACK # 5-9938-119                            |  |
|                                                      | 1                | 16  | 583-1011             | Stabilizer Rail (Large)                        |  |
|                                                      | 2                | 10  | 583-1012             | Stabilizer Rail (Small)                        |  |
|                                                      | 3                | 14  | 580-2375             | Vertical End Cap                               |  |
|                                                      | 4                | 14  | 580-1343             | Bottom Connector                               |  |
|                                                      | 5                | 8   | 580-2279             | Side Vertical Cap                              |  |
|                                                      | 7                | 44  | 545-1001             | Plastic coping                                 |  |
|                                                      | 8                | 12  | 589-1136             | Bottom Rail - stamped L-18                     |  |
|                                                      | 10               | 6   | 589-1052             | Bottom Rail - Side - stamped S                 |  |
|                                                      | 11               | 4   | 589-1303             | Bottom Rail - stamped TR 18                    |  |
|                                                      | 12               | 296 | 330-1127             | Sheet metal screw, #10 x 1/2"                  |  |
|                                                      | 15               | 14  | 330-1075             | Pan head screw, #14 x 1/2"                     |  |
|                                                      | 17               | 14  | 580-2397             | Vertical tab                                   |  |
|                                                      | 17a              | 8   | 580-1460             | Vertical tab -Long- use for side supports only |  |
|                                                      | 18               | 8   | 340-2742             | Skirt block - Right                            |  |
|                                                      | 19               | 8   | 340-2743             | Skirt block - Left                             |  |
|                                                      | 20               | 44  | 330-1057             | Hex washer head screw #10-16 x 5/8"            |  |
|                                                      | 22               | 6   | 587-1735             | Top Rail - side                                |  |
|                                                      | 25               | 4   | 587-1780             | Top Rail - transition                          |  |
|                                                      |                  | 1   | 573-3990             | Pool Parts List                                |  |
|                                                      |                  | 1   | 573-3671             | Installation Instructions                      |  |
|                                                      |                  | 1   |                      | Warranty Card                                  |  |
|                                                      | _                | 1   | 573-3169             | "Safety First" Booklet                         |  |
| TOP CONNECTOR / SKIRT PACK # 5-9405-119 (2 Required) |                  |     |                      |                                                |  |
|                                                      | 29               | 10  | 340-2741             | Top Connector                                  |  |
|                                                      | 30               | 10  | 340-2741             | Skirt                                          |  |
|                                                      | 30               | 10  |                      |                                                |  |
|                                                      |                  |     | TOP CONNECTOR / SKII | RT PACK # 5-9406-119 (2 Required)              |  |

| TOP CONNECTOR / SKIRT PACK # 5-9405-119 (2 Required) |                                                      |    |          |               |  |
|------------------------------------------------------|------------------------------------------------------|----|----------|---------------|--|
|                                                      | 29                                                   | 10 | 340-2741 | Top Connector |  |
|                                                      | 30                                                   | 10 | 340-2740 | Skirt         |  |
|                                                      | TOP CONNECTOR / SKIRT PACK # 5-9406-119 (2 Required) |    |          |               |  |
|                                                      | 29                                                   | 12 | 340-2741 | Top Connector |  |
|                                                      | 30                                                   | 12 | 340-2740 | Skirt         |  |
| TOP RAIL PACK # 5-9812-119                           |                                                      |    |          |               |  |
|                                                      | 32a                                                  | 12 | 587-1735 | Top Rail      |  |

| VERTICAL PACK # 5-9714-724 |                              |    | PACK # 5-9714-724 |                            |  |
|----------------------------|------------------------------|----|-------------------|----------------------------|--|
|                            | 33                           | 14 | 580-2349          | Vertical                   |  |
|                            | SIDEWALL CARTON # 5-0420-038 |    |                   |                            |  |
|                            | 44                           | 1  | 5-0420-038        | Sidewall                   |  |
|                            | 45                           | 1  | 535-1442          | Protective Strip           |  |
|                            | 46                           | 27 | 321-1029          | 1/4-20 Hex Flange Locknut  |  |
|                            | 47                           | 27 | 330-1280          | 1/4-20 x 1/2" Grade 5 Bolt |  |
|                            | -                            | 1  | 560-1055          | Warning Sign               |  |
|                            | _                            | 1  | 573-3169          | "Safety First" Booklet     |  |
|                            | _                            | 1  | 573-3498          | Safety DVD                 |  |

| SUPPORT BASE PACK # 5-8888-204 (2 Required) |    |    |          |                                       |
|---------------------------------------------|----|----|----------|---------------------------------------|
|                                             | 53 | 8  | 580-1779 | Skid support                          |
|                                             | 54 | 8  | 580-2071 | Ground support - top                  |
|                                             | 55 | 8  | 580-2072 | Ground support - bottom               |
|                                             | 56 | 8  | 580-1869 | Pressure pad                          |
|                                             | 57 | 8  | 580-1870 | Pressure pad                          |
|                                             | 58 | 8  | 580-1792 | Btm rail locator & cover              |
|                                             | 59 | 48 | 510-1035 | #12x3/4" hex washer head screw        |
|                                             | 60 | 32 | 330-1220 | 3/8"-16 x 3-1/2" hex head bolt        |
|                                             | 61 | 32 | 321-1069 | 3/8-16 hex nut                        |
|                                             | 62 | 32 | 510-1018 | 1/4-20 x 1/2" hex head bolt - grade 5 |
|                                             | 63 | 32 | 511-1000 | 1/4-20 hex nut                        |
|                                             | 64 | 48 | 330-1127 | Sheet metal screw, #10 x 1/2"         |

| SIDE SUPPORT PACK # 5-2204-907 (2 Required) |                                                   |    |   | CK # 5-2204-907 (2 Required) |                         |
|---------------------------------------------|---------------------------------------------------|----|---|------------------------------|-------------------------|
|                                             |                                                   | 65 | 8 | 580-2333                     | Side support            |
|                                             | SIDE VERTICAL EXT. PACK # 5-8801-400 (2 Required) |    |   |                              |                         |
|                                             |                                                   | 66 | 8 | 580-2270                     | Side vertical extension |

## **EXPLODED PARTS VIEW**

Important! Above-ground pools are designed for swimming and wading only. Do not Dive or Jump! Misuse of your pool may result in crippling injury and/or other dangers to life and health. Do not use slides, diving boards, or any other platform or object which can be used for improper pool entry. Use only an above-ground swimming pool ladder or entry system to enter or exit your pool. Never attempt to swim or reach behind ladders or any other pool entry system. It is the pool owner's responsibility to secure the pool against unauthorized, unsupervised or unintentional entry. It is also the pool owner's responsibility to warn all pool users of the hazards of diving into shallow water: paralyzing injury may result. Always obey all safety rules. Remember, pool safety is everybody's responsibility.