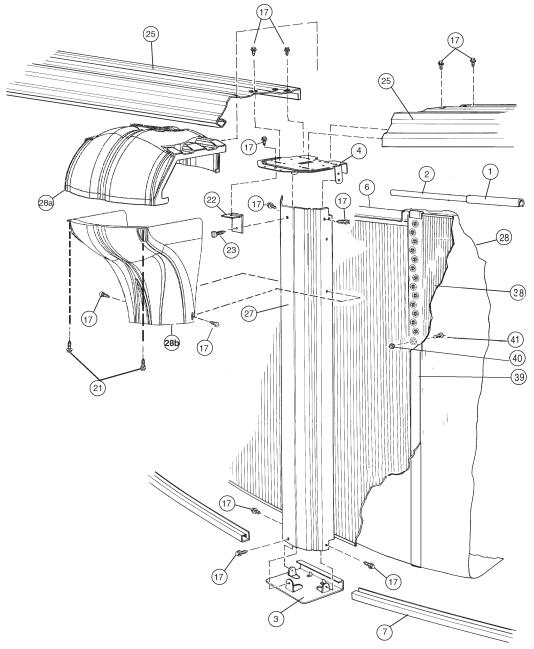

## **CARTON BREAKDOWN**

| 1/ | ITEM                       | QTY | PART NUMBER | DESCRIPTION                         |  |
|----|----------------------------|-----|-------------|-------------------------------------|--|
|    | ASSEMBLY PACK # 5-9918-127 |     |             |                                     |  |
|    | 1                          | 9   | 583-1011    | Stabilizer Rail (Large)             |  |
|    | 2                          | 9   | 583-1012    | Stabilizer Rail (Small)             |  |
|    | 3                          | 12  | 580-1343    | Bottom Connector                    |  |
|    | 4                          | 12  | 580-2375    | Vertical End Cap                    |  |
|    | 6                          | 31  | 545-1001    | Plastic Coping                      |  |
|    | 7                          | 12  | 589-1299    | Bottom Rail                         |  |
|    | 17                         | 144 | 330-1127    | Sheet metal screw, #10 x 1/2"       |  |
|    | 21                         | 24  | 330-1057    | Hex washer head screw #10-16 x 5/8" |  |
|    | 22                         | 12  | 580-2397    | Vertical tab                        |  |
|    | 23                         | 12  | 330-1075    | Pan head screw #14 x 1/2"           |  |
|    | 25                         | 12  | 587-1815    | Top Rail                            |  |
|    | —                          | 1   | 573-3940    | Pool Parts List                     |  |
|    | —                          | 1   | 573-3713    | Installation Instructions           |  |
|    |                            | 1   |             | Warranty Card                       |  |
|    | —                          | 1   | 573-3169    | "Safety First" Booklet              |  |
|    | VERTICAL PACK # 5-9712-908 |     |             |                                     |  |
|    |                            | 10  |             |                                     |  |
|    | 27                         | 12  | 580-2398    | Vertical                            |  |

| TOP CONNECTOR / SKIRT PACK # 5-9406-908 (2 Required) |    |          |               |  |
|------------------------------------------------------|----|----------|---------------|--|
| 28a                                                  | 12 | 340-2765 | Top Connector |  |
| 28b                                                  | 12 | 340-2766 | Skirt         |  |

| SIDEWALL CARTON # 5-0572-018 |    |    |            |                            |
|------------------------------|----|----|------------|----------------------------|
|                              | 38 | 1  | 5-0572-018 | Sidewall                   |
|                              | 39 | 1  | 535-1442   | Protective Strip           |
|                              | 40 | 27 | 321-1029   | 1/4-20 Hex Flange Locknut  |
|                              | 41 | 27 | 330-1280   | 1/4-20 x 1/2" Grade 5 Bolt |
|                              | -  | 1  | 560-1055   | Warning Sign               |
|                              | -  | 1  | 573-3169   | "Safety First" Booklet     |
|                              | _  | 1  | 573-3498   | Safety DVD                 |