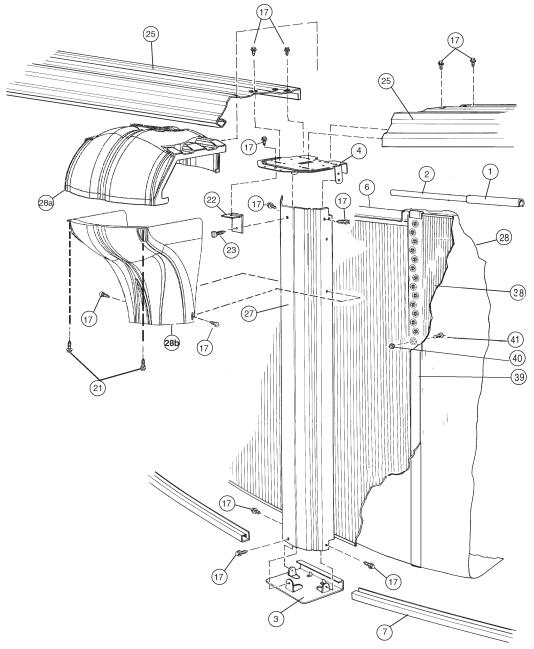

## **CARTON BREAKDOWN**

| 1/ | ITEM                       | QTY | PART NUMBER | DESCRIPTION                         |  |
|----|----------------------------|-----|-------------|-------------------------------------|--|
| -  | ASSEMBLY PACK # 5-9916-127 |     |             |                                     |  |
|    | 1                          | 8   | 583-1011    | Stabilizer Rail (Large)             |  |
|    | 2                          | 8   | 583-1012    | Stabilizer Rail (Small)             |  |
|    | 3                          | 11  | 580-1343    | Bottom Connector                    |  |
|    | 4                          | 11  | 580-2375    | Vertical End Cap                    |  |
|    | 6                          | 26  | 545-1001    | Plastic Coping                      |  |
|    | 7                          | 11  | 589-1220    | Bottom Rail                         |  |
|    | 17                         | 132 | 330-1127    | Sheet metal screw, #10 x 1/2"       |  |
|    | 21                         | 22  | 330-1057    | Hex washer head screw #10-16 x 5/8" |  |
|    | 22                         | 11  | 580-2397    | Vertical tab                        |  |
|    | 23                         | 11  | 330-1075    | Pan head screw #14 x 1/2"           |  |
|    | 25                         | 11  | 587-1814    | Top Rail                            |  |
|    | —                          | 1   | 573-3939    | Pool Parts List                     |  |
|    | —                          | 1   | 573-3713    | Installation Instructions           |  |
|    | —                          | 1   |             | Warranty Card                       |  |
|    |                            | 1   | 573-3169    | "Safety First" Booklet              |  |

| VERTICAL PACK # 5-9711-908 |    |          |          |
|----------------------------|----|----------|----------|
| 27                         | 11 | 580-2398 | Vertical |

| TOP CONNECTOR / SKIRT PACK # 5-9405-908 |   |          |               |  |
|-----------------------------------------|---|----------|---------------|--|
| 28a                                     | 5 | 340-2765 | Top Connector |  |
| 28b                                     | 5 | 340-2766 | Skirt         |  |
| TOP CONNECTOR / SKIRT PACK # 5-9406-908 |   |          |               |  |
| 28a                                     | 6 | 340-2765 | Top Connector |  |
| 28b                                     | 6 | 340-2766 | Skirt         |  |

| SIDEWALL CARTON # 5-0572-016 |    |            |                            |
|------------------------------|----|------------|----------------------------|
| 38                           | 1  | 5-0572-016 | Sidewall                   |
| 39                           | 1  | 535-1442   | Protective Strip           |
| 40                           | 27 | 321-1029   | 1/4-20 Hex Flange Locknut  |
| 41                           | 27 | 330-1280   | 1/4-20 x 1/2" Grade 5 Bolt |
| -                            | 1  | 560-1055   | Warning Sign               |
| -                            | 1  | 573-3169   | "Safety First" Booklet     |
| _                            | 1  | 573-3498   | Safety DVD                 |