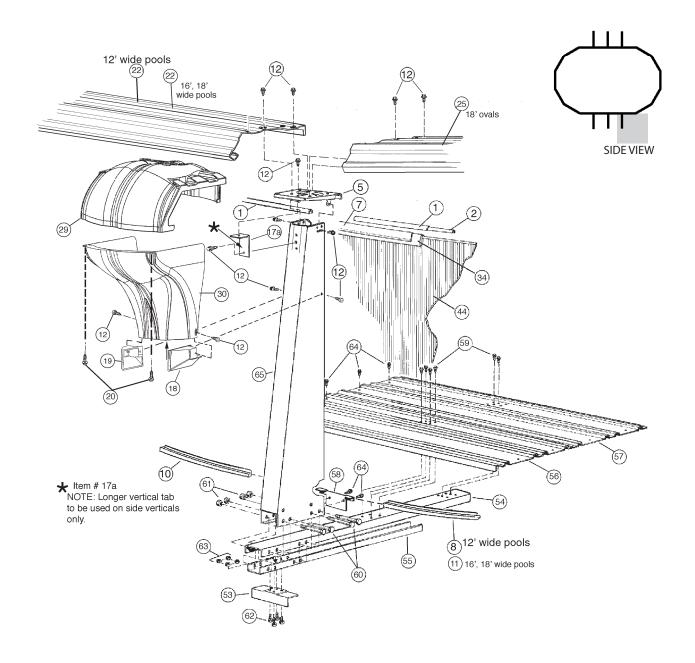

### **CARTON BREAKDOWN**

| 1/ | ITEM | QTY | PART NUMBER | DESCRIPTION                                    |
|----|------|-----|-------------|------------------------------------------------|
|    |      |     | ASSEMBLY    | PACK # 5-9986-127                              |
|    | 1    | 12  | 583-1011    | Stabilizer Rail (Large)                        |
|    | 2    | 10  | 583-1012    | Stabilizer Rail (Small)                        |
|    | 3    | 12  | 580-2375    | Vertical End Cap                               |
|    | 4    | 12  | 580-1343    | Bottom Connector                               |
|    | 5    | 6   | 580-2279    | Side Vertical Cap                              |
|    | 7    | 42  | 545-1001    | Plastic coping                                 |
|    | 8    | 10  | 589-1203    | Bottom Rail - stamped A-16                     |
|    | 10   | 4   | 589-1052    | Bottom Rail - Side - stamped S                 |
|    | 11   | 4   | 589-1047    | Bottom Rail - stamped 16                       |
|    | 12   | 216 | 330-1127    | Sheet metal screw, #10 x 1/2"                  |
|    | 15   | 12  | 330-1075    | Pan head screw, #14 x 1/2"                     |
|    | 17   | 12  | 580-2397    | Vertical tab                                   |
|    | 17a  | 6   | 580-1460    | Vertical tab -Long- use for side supports only |
|    | 18   | 6   | 340-2767    | Skirt block - Right                            |
|    | 19   | 6   | 340-2768    | Skirt block - Left                             |
|    | 20   | 36  | 330-1057    | Hex washer head screw #10-16 x 5/8"            |
|    | 22   | 4   | 587-1812    | Top Rail - side                                |
|    | _    | 1   | 573-3949    | Pool Parts List                                |
|    | _    | 1   | 573-3671    | Installation Instructions                      |
|    | _    | 1   |             | Warranty Card                                  |
|    | _    | 1   | 573-3169    | "Safety First" Booklet                         |

| TOP CONNECTOR / SKIRT PACK # 5-9406-908 (3 Required) |    |          |               |  |  |
|------------------------------------------------------|----|----------|---------------|--|--|
| 29                                                   | 18 | 340-2765 | Top Connector |  |  |
| 30                                                   | 18 | 340-2766 | Skirt         |  |  |

| TOP RAIL PACK # 5-9814-909 |    |          |          |  |
|----------------------------|----|----------|----------|--|
| 32a                        | 14 | 587-1813 | Top Rail |  |

| VERTICAL PACK # 5-9712-908   |    |            |                            |  |  |
|------------------------------|----|------------|----------------------------|--|--|
| 33                           | 12 | 580-2398   | Vertical                   |  |  |
| SIDEWALL CARTON # 5-0572-086 |    |            |                            |  |  |
| 44                           | 1  | 5-0572-086 | Sidewall                   |  |  |
| 45                           | 1  | 535-1442   | Protective Strip           |  |  |
| 46                           | 27 | 321-1029   | 1/4-20 Hex Flange Locknut  |  |  |
| 47                           | 27 | 330-1280   | 1/4-20 x 1/2" Grade 5 Bolt |  |  |
| -                            | 1  | 560-1055   | Warning Sign               |  |  |
| -                            | 1  | 573-3169   | "Safety First" Booklet     |  |  |
| -                            | 1  | 573-3498   | Safety DVD                 |  |  |

| SUPPORT BASE PACK # 5-8888-206 |    |    |          |                                       |
|--------------------------------|----|----|----------|---------------------------------------|
|                                | 53 | 6  | 580-1779 | Skid support                          |
|                                | 54 | 6  | 580-2071 | Ground support - top                  |
|                                | 55 | 6  | 580-2072 | Ground support - bottom               |
|                                | 56 | 6  | 580-1869 | Pressure pad                          |
|                                | 57 | 6  | 580-1870 | Pressure pad                          |
|                                | 58 | 6  | 580-1792 | Btm rail locator & cover              |
|                                | 59 | 36 | 510-1035 | #12x3/4" hex washer head screw        |
|                                | 60 | 24 | 330-1220 | 3/8"-16 x 3-1/2" hex head bolt        |
|                                | 61 | 24 | 321-1069 | 3/8-16 hex nut                        |
|                                | 62 | 24 | 510-1018 | 1/4-20 x 1/2" hex head bolt - grade 5 |
|                                | 63 | 24 | 511-1000 | 1/4-20 hex nut                        |
|                                | 64 | 36 | 330-1127 | Sheet metal screw, #10 x 1/2"         |

| SIDE SUPPORT PACK # 5-8852-609 |    |   |          |              |
|--------------------------------|----|---|----------|--------------|
|                                | 65 | 6 | 580-2399 | Side support |

# **EXPLODED PARTS VIEW** -47 -46 -45