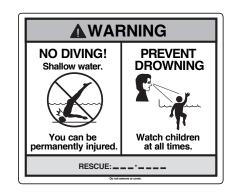

| TOP RAIL PACK # 5-9814-909 |    |          |          |  |
|----------------------------|----|----------|----------|--|
| 32a                        | 14 | 587-1813 | Top Rail |  |

| VERTICAL PACK # 5-9712-908   |    |            |                            |  |  |
|------------------------------|----|------------|----------------------------|--|--|
| 33                           | 12 | 580-2398   | Vertical                   |  |  |
| SIDEWALL CARTON # 5-0572-086 |    |            |                            |  |  |
| 44                           | 1  | 5-0572-086 | Sidewall                   |  |  |
| 45                           | 1  | 535-1442   | Protective Strip           |  |  |
| 46                           | 27 | 321-1029   | 1/4-20 Hex Flange Locknut  |  |  |
| 47                           | 27 | 330-1280   | 1/4-20 x 1/2" Grade 5 Bolt |  |  |
| -                            | 1  | 560-1055   | Warning Sign               |  |  |
| -                            | 1  | 573-3169   | "Safety First" Booklet     |  |  |
| -                            | 1  | 573-3498   | Safety DVD                 |  |  |

#### **EXPLODED PARTS VIEW**

Important! Above-ground pools are designed for swimming and wading only. Do not Dive or Jump! Misuse of your pool may result in crippling injury and/or other dangers to life and health. Do not use slides, diving boards, or any other platform or object which can be used for improper pool entry. Use only an above-ground swimming pool ladder or entry system to enter or exit your pool. Never attempt to swim or reach behind ladders or any other pool entry system. It is the pool owner's responsibility to secure the pool against unauthorized, unsupervised or unintentional entry. It is also the pool owner's responsibility to warn all pool users of the hazards of diving into shallow water: paralyzing injury may result. Always obey all safety rules. Remember, pool safety is everybody's responsibility.

Safety decals and caution information provided with your pool have been endorsed by the U.S. Consumer Product Safety Commission. It is mandatory that the pool owner and installer follow the installation and use directions for all provided safety signs and decals. Juveniles must be supervised at all times by a responsible adult as directed by the USCPSC.