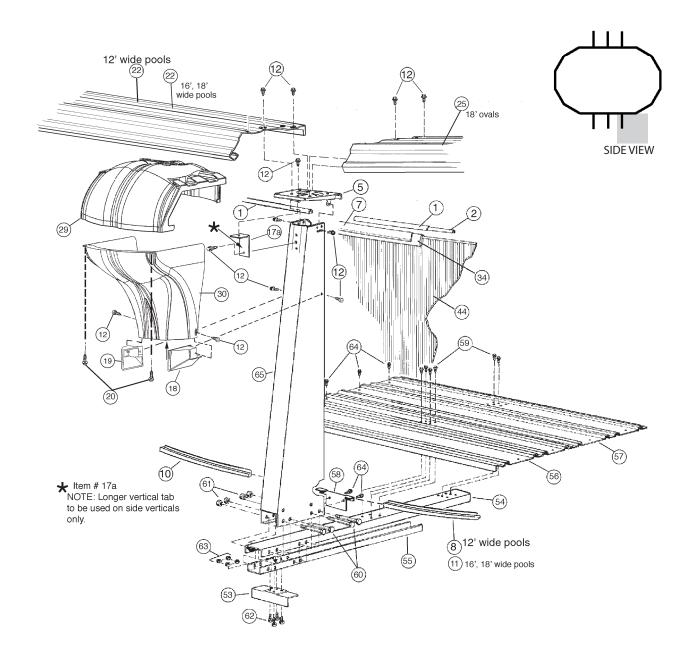

## **CARTON BREAKDOWN**

| 1/ | ITEM | QTY | PART NUMBER | DESCRIPTION                                    |
|----|------|-----|-------------|------------------------------------------------|
|    |      |     | ASSEMBLY    | PACK # 5-9926-127                              |
|    | 1    | 14  | 583-1011    | Stabilizer Rail (Large)                        |
|    | 2    | 10  | 583-1012    | Stabilizer Rail (Small)                        |
|    | 3    | 12  | 580-2375    | Vertical End Cap                               |
|    | 4    | 12  | 580-1343    | Bottom Connector                               |
|    | 5    | 8   | 580-2279    | Side Vertical Cap                              |
|    | 7    | 44  | 545-1001    | Plastic coping                                 |
|    | 8    | 10  | 589-1203    | Bottom Rail - stamped A-16                     |
|    | 10   | 6   | 589-1052    | Bottom Rail - Side - stamped S                 |
|    | 11   | 4   | 589-1047    | Bottom Rail - stamped 16                       |
|    | 12   | 240 | 330-1127    | Sheet metal screw, #10 x 1/2"                  |
|    | 15   | 12  | 330-1075    | Pan head screw, #14 x 1/2"                     |
|    | 17   | 12  | 580-2397    | Vertical tab                                   |
|    | 17a  | 8   | 580-1460    | Vertical tab -Long- use for side supports only |
|    | 18   | 8   | 340-2767    | Skirt block - Right                            |
|    | 19   | 8   | 340-2768    | Skirt block - Left                             |
|    | 20   | 40  | 330-1057    | Hex washer head screw #10-16 x 5/8"            |
|    | 22   | 6   | 587-1812    | Top Rail - side                                |
|    | _    | 1   | 573-3950    | Pool Parts List                                |
|    | _    | 1   | 573-3671    | Installation Instructions                      |
|    | _    | 1   |             | Warranty Card                                  |
|    | _    | 1   | 573-3169    | "Safety First" Booklet                         |

| TOP CONNECTOR / SKIRT PACK # 5-9405-908 (4 Required) |    |          |               |  |  |
|------------------------------------------------------|----|----------|---------------|--|--|
| 29                                                   | 20 | 340-2765 | Top Connector |  |  |
| 30                                                   | 20 | 340-2766 | Skirt         |  |  |

| TOP RAIL PACK # 5-9814-909 |    |          |          |  |
|----------------------------|----|----------|----------|--|
| 32a                        | 14 | 587-1813 | Top Rail |  |

| VERTICAL PACK # 5-9712-908   |    |            |                            |  |
|------------------------------|----|------------|----------------------------|--|
| 33                           | 12 | 580-2398   | Vertical                   |  |
| SIDEWALL CARTON # 5-0572-026 |    |            |                            |  |
| 44                           | 1  | 5-0572-026 | Sidewall                   |  |
| 45                           | 1  | 535-1442   | Protective Strip           |  |
| 46                           | 27 | 321-1029   | 1/4-20 Hex Flange Locknut  |  |
| 47                           | 27 | 330-1280   | 1/4-20 x 1/2" Grade 5 Bolt |  |
| -                            | 1  | 560-1055   | Warning Sign               |  |
| -                            | 1  | 573-3169   | "Safety First" Booklet     |  |
| _                            | 1  | 573-3498   | Safety DVD                 |  |

| SUPPORT BASE PACK # 5-8888-204 (2 Required) |    |          |                                       |  |
|---------------------------------------------|----|----------|---------------------------------------|--|
| 53                                          | 8  | 580-1779 | Skid support                          |  |
| 54                                          | 8  | 580-2071 | Ground support - top                  |  |
| 55                                          | 8  | 580-2072 | Ground support - bottom               |  |
| 56                                          | 8  | 580-1869 | Pressure pad                          |  |
| 57                                          | 8  | 580-1870 | Pressure pad                          |  |
| 58                                          | 8  | 580-1792 | Btm rail locator & cover              |  |
| 59                                          | 48 | 510-1035 | #12x3/4" hex washer head screw        |  |
| 60                                          | 32 | 330-1220 | 3/8"-16 x 3-1/2" hex head bolt        |  |
| 61                                          | 32 | 321-1069 | 3/8-16 hex nut                        |  |
| 62                                          | 32 | 510-1018 | 1/4-20 x 1/2" hex head bolt - grade 5 |  |
| 63                                          | 32 | 511-1000 | 1/4-20 hex nut                        |  |
| 64                                          | 48 | 330-1127 | Sheet metal screw, #10 x 1/2"         |  |

| SIDE SUPPORT PACK # 5-8852-409 (2 Required) |   |          |              |  |
|---------------------------------------------|---|----------|--------------|--|
| 65                                          | 8 | 580-2399 | Side support |  |