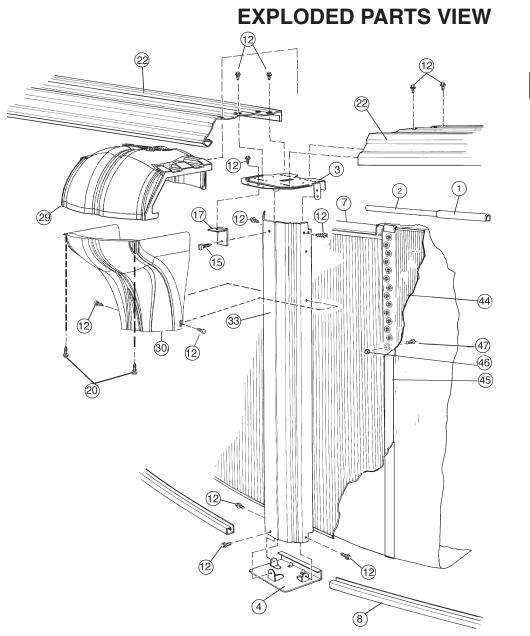

## **CARTON BREAKDOWN**

| 1/ | ITEM | QTY | PART NUMBER | DESCRIPTION                                    |
|----|------|-----|-------------|------------------------------------------------|
|    |      |     | ASSEMBLY    | PACK # 5-9926-127                              |
|    | 1    | 14  | 583-1011    | Stabilizer Rail (Large)                        |
|    | 2    | 10  | 583-1012    | Stabilizer Rail (Small)                        |
|    | 3    | 12  | 580-2375    | Vertical End Cap                               |
|    | 4    | 12  | 580-1343    | Bottom Connector                               |
|    | 5    | 8   | 580-2279    | Side Vertical Cap                              |
|    | 7    | 44  | 545-1001    | Plastic coping                                 |
|    | 8    | 10  | 589-1203    | Bottom Rail - stamped A-16                     |
|    | 10   | 6   | 589-1052    | Bottom Rail - Side - stamped S                 |
|    | 11   | 4   | 589-1047    | Bottom Rail - stamped 16                       |
|    | 12   | 240 | 330-1127    | Sheet metal screw, #10 x 1/2"                  |
|    | 15   | 12  | 330-1075    | Pan head screw, #14 x 1/2"                     |
|    | 17   | 12  | 580-2397    | Vertical tab                                   |
|    | 17a  | 8   | 580-1460    | Vertical tab -Long- use for side supports only |
|    | 18   | 8   | 340-2767    | Skirt block - Right                            |
|    | 19   | 8   | 340-2768    | Skirt block - Left                             |
|    | 20   | 40  | 330-1057    | Hex washer head screw #10-16 x 5/8"            |
|    | 22   | 6   | 587-1812    | Top Rail - side                                |
|    | _    | 1   | 573-3950    | Pool Parts List                                |
|    | _    | 1   | 573-3671    | Installation Instructions                      |
|    | _    | 1   |             | Warranty Card                                  |
|    | _    | 1   | 573-3169    | "Safety First" Booklet                         |

| TOP CONNECTOR / SKIRT PACK # 5-9405-908 (4 Required) |    |          |               |  |  |
|------------------------------------------------------|----|----------|---------------|--|--|
| 29                                                   | 20 | 340-2765 | Top Connector |  |  |
| 30                                                   | 20 | 340-2766 | Skirt         |  |  |

| TOP RAIL PACK # 5-9814-909 |    |          |          |  |
|----------------------------|----|----------|----------|--|
| 32a                        | 14 | 587-1813 | Top Rail |  |

| VERTICAL PACK # 5-9712-908   |    |            |                            |  |
|------------------------------|----|------------|----------------------------|--|
| 33                           | 12 | 580-2398   | Vertical                   |  |
| SIDEWALL CARTON # 5-0572-026 |    |            |                            |  |
| 44                           | 1  | 5-0572-026 | Sidewall                   |  |
| 45                           | 1  | 535-1442   | Protective Strip           |  |
| 46                           | 27 | 321-1029   | 1/4-20 Hex Flange Locknut  |  |
| 47                           | 27 | 330-1280   | 1/4-20 x 1/2" Grade 5 Bolt |  |
| -                            | 1  | 560-1055   | Warning Sign               |  |
| -                            | 1  | 573-3169   | "Safety First" Booklet     |  |
| _                            | 1  | 573-3498   | Safety DVD                 |  |

| SUPPORT BASE PACK # 5-8888-204 (2 Required) |    |          |                                       |  |
|---------------------------------------------|----|----------|---------------------------------------|--|
| 53                                          | 8  | 580-1779 | Skid support                          |  |
| 54                                          | 8  | 580-2071 | Ground support - top                  |  |
| 55                                          | 8  | 580-2072 | Ground support - bottom               |  |
| 56                                          | 8  | 580-1869 | Pressure pad                          |  |
| 57                                          | 8  | 580-1870 | Pressure pad                          |  |
| 58                                          | 8  | 580-1792 | Btm rail locator & cover              |  |
| 59                                          | 48 | 510-1035 | #12x3/4" hex washer head screw        |  |
| 60                                          | 32 | 330-1220 | 3/8"-16 x 3-1/2" hex head bolt        |  |
| 61                                          | 32 | 321-1069 | 3/8-16 hex nut                        |  |
| 62                                          | 32 | 510-1018 | 1/4-20 x 1/2" hex head bolt - grade 5 |  |
| 63                                          | 32 | 511-1000 | 1/4-20 hex nut                        |  |
| 64                                          | 48 | 330-1127 | Sheet metal screw, #10 x 1/2"         |  |

| SIDE SUPPORT PACK # 5-8852-409 (2 Required) |   |          |              |  |
|---------------------------------------------|---|----------|--------------|--|
| 65                                          | 8 | 580-2399 | Side support |  |