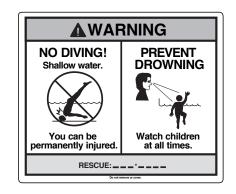

| SIDEWALL CARTON # 5-0523-018 |    |            |                            |  |
|------------------------------|----|------------|----------------------------|--|
| 38                           | 1  | 5-0523-018 | Sidewall                   |  |
| 39                           | 1  | 535-1442   | Protective Strip           |  |
| 40                           | 26 | 321-1029   | 1/4-20 Hex Flange Locknut  |  |
| 41                           | 26 | 330-1280   | 1/4-20 x 1/2" Grade 5 Bolt |  |
| _                            | 1  | 560-1055   | Warning Sign               |  |
| _                            | 1  | 573-3169   | "Safety First" Booklet     |  |
| _                            | 1  | 573-3498   | Safety DVD                 |  |

## **EXPLODED PARTS VIEW**

Important! Above-ground pools are designed for swimming and wading only. Do not Dive or Jump! Misuse of your pool may result in crippling injury and/or other dangers to life and health. Do not use slides, diving boards, or any other platform or object which can be used for improper pool entry. Use only an above-ground swimming pool ladder or entry system to enter or exit your pool. Never attempt to swim or reach behind ladders or any other pool entry system. It is the pool owner's responsibility to secure the pool against unauthorized, unsupervised or unintentional entry. It is also the pool owner's responsibility to warn all pool users of the hazards of diving into shallow water: paralyzing injury may result. Always obey all safety rules. Remember, pool safety is everybody's responsibility.

Safety decals and caution information provided with your pool have been endorsed by the U.S. Consumer Product Safety Commission. It is mandatory that the pool owner and installer follow the installation and use directions for all provided safety signs and decals. Juveniles must be supervised at all times by a responsible adult as directed by the USCPSC.