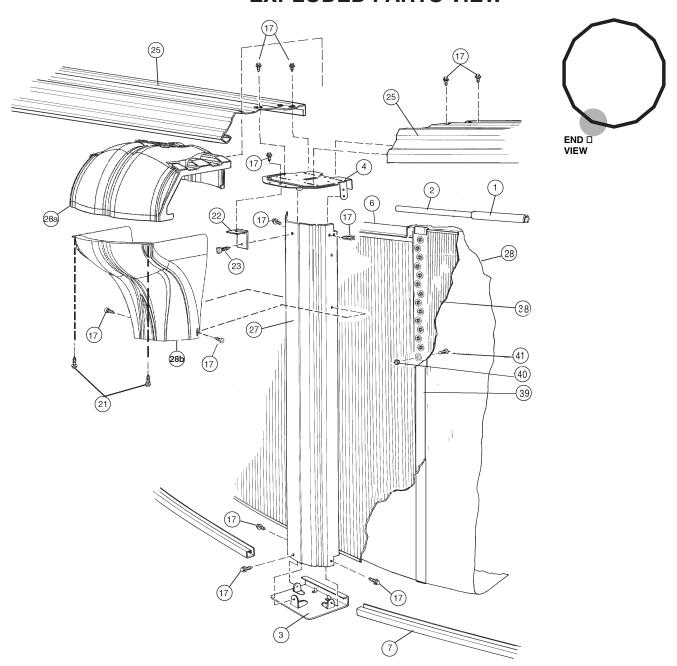

## **CARTON BREAKDOWN**

| 1/ | ITEM                       | QTY | PART NUMBER | DESCRIPTION                         |
|----|----------------------------|-----|-------------|-------------------------------------|
|    | ASSEMBLY PACK # 5-9918-910 |     |             |                                     |
|    | 1                          | 9   | 583-1011    | Stabilizer Rail (Large)             |
|    | 2                          | 9   | 583-1012    | Stabilizer Rail (Small)             |
|    | 3                          | 13  | 580-1343    | Bottom Connector                    |
|    | 4                          | 13  | 580-2375    | Vertical End Cap                    |
|    | 6                          | 31  | 545-1001    | Plastic Coping                      |
|    | 7                          | 13  | 589-1221    | Bottom Rail                         |
|    | 17                         | 156 | 330-1127    | Sheet metal screw, #10 x 1/2"       |
|    | 21                         | 26  | 330-1057    | Hex washer head screw #10-16 x 5/8" |
|    | 22                         | 13  | 580-2397    | Vertical tab                        |
|    | 23                         | 13  | 330-1075    | Pan head screw #14 x 1/2"           |
|    | 25                         | 13  | 587-1679    | Top Rail                            |
|    | _                          | 1   | 573-3992    | Pool Parts List                     |
|    | _                          | 1   | 573-3590    | Installation Instructions           |
|    |                            | 1   |             | Warranty Card                       |
|    | _                          | 1   | 573-3169    | "Safety First" Booklet              |

| VERTICAL PACK # 5-9713-907 |    |          |          |
|----------------------------|----|----------|----------|
| 27                         | 13 | 580-2141 | Vertical |

|                                         | TOP CONNECTOR / SKIRT PACK # 5-9406-910 |   |          |               |  |
|-----------------------------------------|-----------------------------------------|---|----------|---------------|--|
|                                         | 28a                                     | 6 | 340-2711 | Top Connector |  |
|                                         | 28b                                     | 6 | 340-2712 | Skirt         |  |
| TOP CONNECTOR / SKIRT PACK # 5-9407-910 |                                         |   |          |               |  |
|                                         | 28a                                     | 7 | 340-2711 | Top Connector |  |
|                                         | 28b                                     | 7 | 340-2712 | Skirt         |  |

| SIDEWALL CARTON # 5-0523-018 |    |            |                            |  |
|------------------------------|----|------------|----------------------------|--|
| 38                           | 1  | 5-0523-018 | Sidewall                   |  |
| 39                           | 1  | 535-1442   | Protective Strip           |  |
| 40                           | 26 | 321-1029   | 1/4-20 Hex Flange Locknut  |  |
| 41                           | 26 | 330-1280   | 1/4-20 x 1/2" Grade 5 Bolt |  |
| _                            | 1  | 560-1055   | Warning Sign               |  |
| _                            | 1  | 573-3169   | "Safety First" Booklet     |  |
| _                            | 1  | 573-3498   | Safety DVD                 |  |

## **EXPLODED PARTS VIEW**

Important! Above-ground pools are designed for swimming and wading only. Do not Dive or Jump! Misuse of your pool may result in crippling injury and/or other dangers to life and health. Do not use slides, diving boards, or any other platform or object which can be used for improper pool entry. Use only an above-ground swimming pool ladder or entry system to enter or exit your pool. Never attempt to swim or reach behind ladders or any other pool entry system. It is the pool owner's responsibility to secure the pool against unauthorized, unsupervised or unintentional entry. It is also the pool owner's responsibility to warn all pool users of the hazards of diving into shallow water: paralyzing injury may result. Always obey all safety rules. Remember, pool safety is everybody's responsibility.