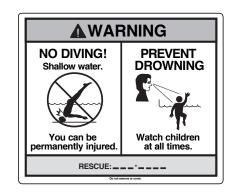

| SIDEWALL CARTON # 5-0523-024 |    |    |            |                            |
|------------------------------|----|----|------------|----------------------------|
|                              | 38 | 1  | 5-0523-024 | Sidewall                   |
|                              | 39 | 1  | 535-1442   | Protective Strip           |
|                              | 40 | 26 | 321-1029   | 1/4-20 Hex Flange Locknut  |
|                              | 41 | 26 | 330-1280   | 1/4-20 x 1/2" Grade 5 Bolt |
|                              | _  | 1  | 560-1055   | Warning Sign               |
|                              | _  | 1  | 573-3169   | "Safety First" Booklet     |
|                              | _  | 1  | 573-3498   | Safety DVD                 |

## **EXPLODED PARTS VIEW**

Important! Above-ground pools are designed for swimming and wading only. Do not Dive or Jump! Misuse of your pool may result in crippling injury and/or other dangers to life and health. Do not use slides, diving boards, or any other platform or object which can be used for improper pool entry. Use only an above-ground swimming pool ladder or entry system to enter or exit your pool. Never attempt to swim or reach behind ladders or any other pool entry system. It is the pool owner's responsibility to secure the pool against unauthorized, unsupervised or unintentional entry. It is also the pool owner's responsibility to warn all pool users of the hazards of diving into shallow water: paralyzing injury may result. Always obey all safety rules. Remember, pool safety is everybody's responsibility.

Safety decals and caution information provided with your pool have been endorsed by the U.S. Consumer Product Safety Commission. It is mandatory that the pool owner and installer follow the installation and use directions for all provided safety signs and decals. Juveniles must be supervised at all times by a responsible adult as directed by the USCPSC.