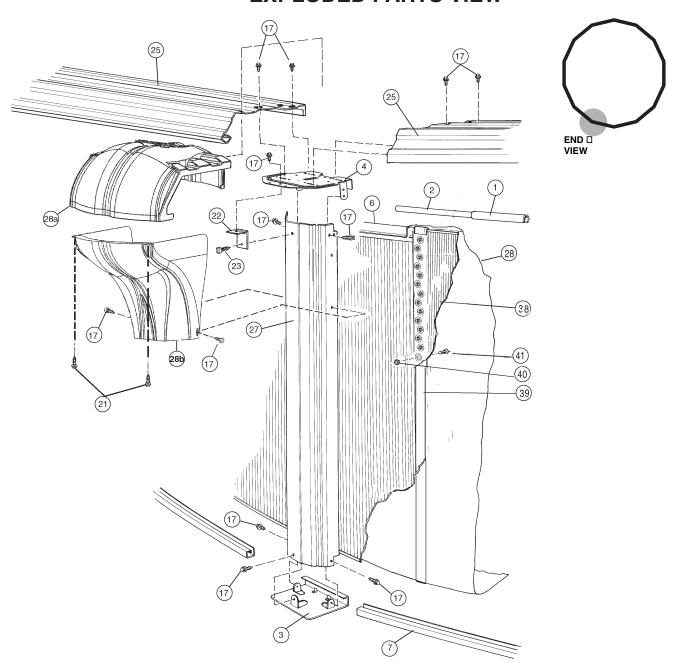

## **CARTON BREAKDOWN**

| 1/ | ITEM                       | QTY | PART NUMBER | DESCRIPTION                         |  |
|----|----------------------------|-----|-------------|-------------------------------------|--|
|    | ASSEMBLY PACK # 5-9924-910 |     |             |                                     |  |
|    | 1                          | 11  | 583-1005    | Stabilizer Rail (Large)             |  |
|    | 2                          | 11  | 583-1004    | Stabilizer Rail (Small)             |  |
|    | 3                          | 16  | 580-1343    | Bottom Connector                    |  |
|    | 4                          | 16  | 580-2375    | Vertical End Cap                    |  |
|    | 6                          | 40  | 545-1001    | Plastic Coping                      |  |
|    | 7                          | 16  | 589-1222    | Bottom Rail                         |  |
|    | 17                         | 192 | 330-1127    | Sheet metal screw, #10 x 1/2"       |  |
|    | 21                         | 32  | 330-1057    | Hex washer head screw #10-16 x 5/8" |  |
|    | 22                         | 16  | 580-2397    | Vertical tab                        |  |
|    | 23                         | 16  | 330-1075    | Pan head screw #14 x 1/2"           |  |
|    | 25                         | 16  | 587-1680    | Top Rail                            |  |
|    |                            | 1   | 573-3994    | Pool Parts List                     |  |
|    |                            | 1   | 573-3590    | Installation Instructions           |  |
|    |                            | 1   |             | Warranty Card                       |  |
|    | _                          | 1   | 573-3169    | "Safety First" Booklet              |  |

| VERTICAL PACK # 5-9716-907 |    |          |          |
|----------------------------|----|----------|----------|
| 27                         | 16 | 580-2141 | Vertical |

| TOP CONNECTOR / SKIRT PACK # 5-9405-910 (2 Required) |     |    |          |               |
|------------------------------------------------------|-----|----|----------|---------------|
|                                                      | 28a | 10 | 340-2711 | Top Connector |
|                                                      | 28b | 10 | 340-2712 | Skirt         |
| TOP CONNECTOR / SKIRT PACK # 5-9406-910              |     |    |          |               |
|                                                      | 28a | 6  | 340-2711 | Top Connector |
|                                                      | 28b | 6  | 340-2712 | Skirt         |

| SIDEWALL CARTON # 5-0523-024 |    |    |            |                            |
|------------------------------|----|----|------------|----------------------------|
|                              | 38 | 1  | 5-0523-024 | Sidewall                   |
|                              | 39 | 1  | 535-1442   | Protective Strip           |
|                              | 40 | 26 | 321-1029   | 1/4-20 Hex Flange Locknut  |
|                              | 41 | 26 | 330-1280   | 1/4-20 x 1/2" Grade 5 Bolt |
|                              | _  | 1  | 560-1055   | Warning Sign               |
|                              | _  | 1  | 573-3169   | "Safety First" Booklet     |
|                              | _  | 1  | 573-3498   | Safety DVD                 |

## **EXPLODED PARTS VIEW**

Important! Above-ground pools are designed for swimming and wading only. Do not Dive or Jump! Misuse of your pool may result in crippling injury and/or other dangers to life and health. Do not use slides, diving boards, or any other platform or object which can be used for improper pool entry. Use only an above-ground swimming pool ladder or entry system to enter or exit your pool. Never attempt to swim or reach behind ladders or any other pool entry system. It is the pool owner's responsibility to secure the pool against unauthorized, unsupervised or unintentional entry. It is also the pool owner's responsibility to warn all pool users of the hazards of diving into shallow water: paralyzing injury may result. Always obey all safety rules. Remember, pool safety is everybody's responsibility.