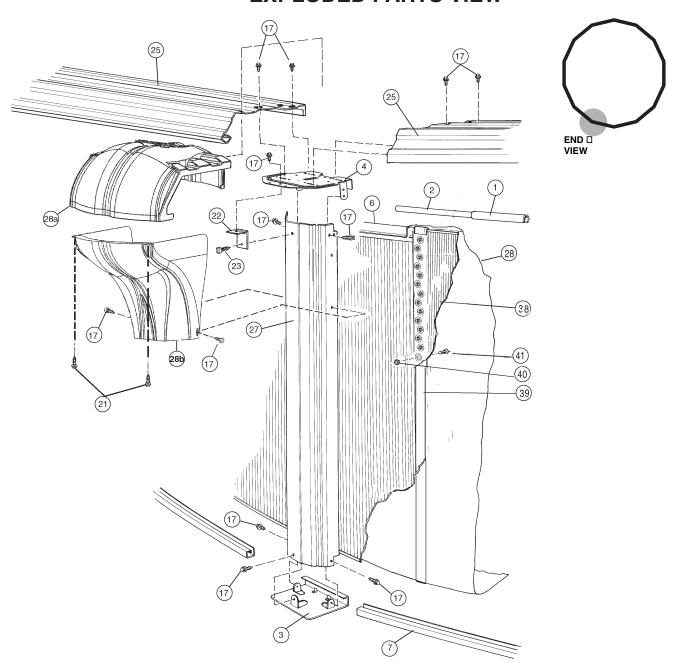

## **CARTON BREAKDOWN**

| 1/ | ITEM                       | QTY | PART NUMBER | DESCRIPTION                         |
|----|----------------------------|-----|-------------|-------------------------------------|
|    | ASSEMBLY PACK # 5-9927-910 |     |             |                                     |
|    | 1                          | 12  | 583-1005    | Stabilizer Rail (Large)             |
|    | 2                          | 12  | 583-1004    | Stabilizer Rail (Small)             |
|    | 3                          | 19  | 580-1343    | Bottom Connector                    |
|    | 4                          | 19  | 580-2375    | Vertical End Cap                    |
|    | 6                          | 45  | 545-1001    | Plastic Coping                      |
|    | 7                          | 19  | 589-1147    | Bottom Rail                         |
|    | 17                         | 228 | 330-1127    | Sheet metal screw, #10 x 1/2"       |
|    | 21                         | 38  | 330-1057    | Hex washer head screw #10-16 x 5/8" |
|    | 22                         | 19  | 580-2397    | Vertical tab                        |
|    | 23                         | 19  | 330-1075    | Pan head screw #14 x 1/2"           |
|    | 25                         | 19  | 587-1681    | Top Rail                            |
|    | _                          | 1   | 573-3995    | Pool Parts List                     |
|    |                            | 1   | 573-3590    | Installation Instructions           |
|    |                            | 1   |             | Warranty Card                       |
|    | _                          | 1   | 573-3169    | "Safety First" Booklet              |

| VERTICAL PACK # 5-9719-907 |    |          |          |
|----------------------------|----|----------|----------|
| 27                         | 19 | 580-2141 | Vertical |

| TOP CONNECTOR / SKIRT PACK # 5-9406-910 (2 Required) |     |    |          |               |
|------------------------------------------------------|-----|----|----------|---------------|
|                                                      | 28a | 12 | 340-2711 | Top Connector |
|                                                      | 28b | 12 | 340-2712 | Skirt         |
| TOP CONNECTOR / SKIRT PACK # 5-9407-910              |     |    |          |               |
|                                                      | 28a | 7  | 340-2711 | Top Connector |
|                                                      | 28b | 7  | 340-2712 | Skirt         |

| SIDEWALL CARTON # 5-0523-027 |    |    |            |                            |
|------------------------------|----|----|------------|----------------------------|
|                              | 38 | 1  | 5-0523-027 | Sidewall                   |
|                              | 39 | 1  | 535-1442   | Protective Strip           |
|                              | 40 | 26 | 321-1029   | 1/4-20 Hex Flange Locknut  |
|                              | 41 | 26 | 330-1280   | 1/4-20 x 1/2" Grade 5 Bolt |
|                              | _  | 1  | 560-1055   | Warning Sign               |
|                              | _  | 1  | 573-3169   | "Safety First" Booklet     |
|                              | _  | 1  | 573-3498   | Safety DVD                 |

## **EXPLODED PARTS VIEW**

Important! Above-ground pools are designed for swimming and wading only. Do not Dive or Jump! Misuse of your pool may result in crippling injury and/or other dangers to life and health. Do not use slides, diving boards, or any other platform or object which can be used for improper pool entry. Use only an above-ground swimming pool ladder or entry system to enter or exit your pool. Never attempt to swim or reach behind ladders or any other pool entry system. It is the pool owner's responsibility to secure the pool against unauthorized, unsupervised or unintentional entry. It is also the pool owner's responsibility to warn all pool users of the hazards of diving into shallow water: paralyzing injury may result. Always obey all safety rules. Remember, pool safety is everybody's responsibility.