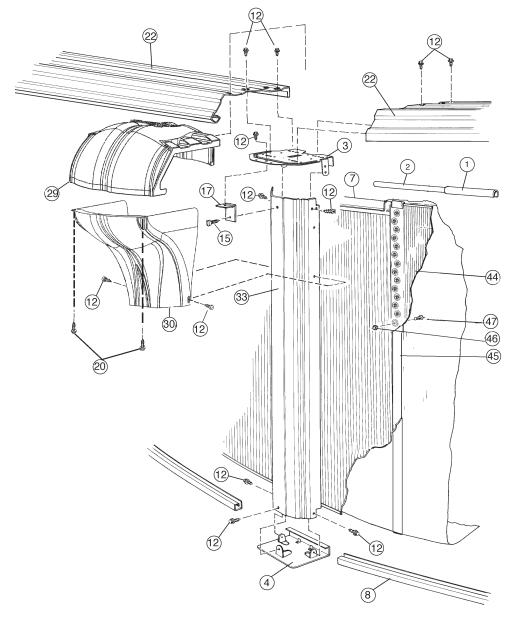

## **CARTON BREAKDOWN**

| 1/ | ITEM                       | QTY | PART NUMBER | DESCRIPTION                                    |  |
|----|----------------------------|-----|-------------|------------------------------------------------|--|
|    | ASSEMBLY PACK # 5-9902-910 |     |             |                                                |  |
|    | 1                          | 10  | 583-1011    | Stabilizer Rail (Large)                        |  |
|    | 2                          | 8   | 583-1012    | Stabilizer Rail (Small)                        |  |
|    | 3                          | 10  | 580-2375    | Vertical End Cap                               |  |
|    | 4                          | 10  | 580-1343    | Bottom Connector                               |  |
|    | 5                          | 4   | 580-2279    | Side Vertical Cap                              |  |
|    | 7                          | 29  | 545-1001    | Plastic coping                                 |  |
|    | 8                          | 12  | 589-1133    | Bottom Rail - stamped L-12                     |  |
|    | 10                         | 2   | 589-1052    | Bottom Rail - Side - stamped S                 |  |
|    | 12                         | 168 | 330-1127    | Sheet metal screw, #10 x 1/2"                  |  |
|    | 15                         | 10  | 330-1075    | Pan head screw, #14 x 1/2"                     |  |
|    | 17                         | 10  | 580-2397    | Vertical tab                                   |  |
|    | 17a                        | 4   | 580-1460    | Vertical tab -Long- use for side supports only |  |
|    | 18                         | 4   | 340-2723    | Skirt block - Right                            |  |
|    | 19                         | 4   | 340-2724    | Skirt block - Left                             |  |
|    | 20                         | 28  | 330-1057    | Hex washer head screw #10-16 x 5/8"            |  |
|    | 22                         | 14  | 587-1676    | Top Rail                                       |  |
|    | —                          | 1   | 573-3998    | Pool Parts List                                |  |
|    | —                          | 1   | 573-3592    | Installation Instructions                      |  |
|    | —                          | 1   |             | Warranty Card                                  |  |
|    | —                          | 1   | 573-3169    | "Safety First" Booklet                         |  |

|                                | TOP CONNECTOR / SKIRT PACK # 5-9407-910 (2 Required) |    |            |                            |  |  |
|--------------------------------|------------------------------------------------------|----|------------|----------------------------|--|--|
|                                | 29                                                   | 14 | 340-2711   | Top Connector              |  |  |
|                                | 30                                                   | 14 | 340-2712   | Skirt                      |  |  |
|                                | VERTICAL PACK # 5-9710-907                           |    |            |                            |  |  |
|                                | 33                                                   | 10 | 580-2141   | Vertical                   |  |  |
|                                |                                                      |    | SIDEWALL C | ARTON # 5-0523-002         |  |  |
|                                | 44                                                   | 1  | 5-0523-002 | Sidewall                   |  |  |
|                                | 45                                                   | 1  | 535-1442   | Protective Strip           |  |  |
|                                | 46                                                   | 26 | 321-1029   | 1/4-20 Hex Flange Locknut  |  |  |
|                                | 47                                                   | 26 | 330-1280   | 1/4-20 x 1/2" Grade 5 Bolt |  |  |
|                                | -                                                    | 1  | 560-1055   | Warning Sign               |  |  |
|                                | -                                                    | 1  | 573-3169   | "Safety First" Booklet     |  |  |
|                                | _                                                    | 1  | 573-3498   | Safety DVD                 |  |  |
| SUPPORT BASE PACK # 5-8888-204 |                                                      |    |            |                            |  |  |
|                                | 53                                                   | 4  | 580-1779   | Skid support               |  |  |
|                                | 54                                                   | 4  | 580-2071   | Ground support - top       |  |  |
|                                | 55                                                   | 4  | 580-2072   | Ground support - bottom    |  |  |
|                                | 56                                                   | 4  | 580-1869   | Pressure pad               |  |  |
|                                | 57                                                   | 4  | 580-1870   | Pressure pad               |  |  |
|                                | 58                                                   | 4  | 580-1792   | Btm rail locator & cover   |  |  |

| SUPPORT BASE PACK # 5-8888-204 Con't |    |          |                                       |
|--------------------------------------|----|----------|---------------------------------------|
| 59                                   | 24 | 510-1035 | #12x3/4" hex washer head screw        |
| 60                                   | 16 | 330-1220 | 3/8"-16 x 3-1/2" hex head bolt        |
| 61                                   | 16 | 321-1069 | 3/8-16 hex nut                        |
| 62                                   | 16 | 510-1018 | 1/4-20 x 1/2" hex head bolt - grade 5 |
| 63                                   | 16 | 511-1000 | 1/4-20 hex nut                        |
| 64                                   | 24 | 330-1127 | Sheet metal screw, #10 x 1/2"         |
|                                      |    |          |                                       |

| SIDE SUPPORT PACK # 5-8852-408 |   |          |              |
|--------------------------------|---|----------|--------------|
| 65                             | 4 | 580-2142 | Side support |

**EXPLODED PARTS VIEW** 