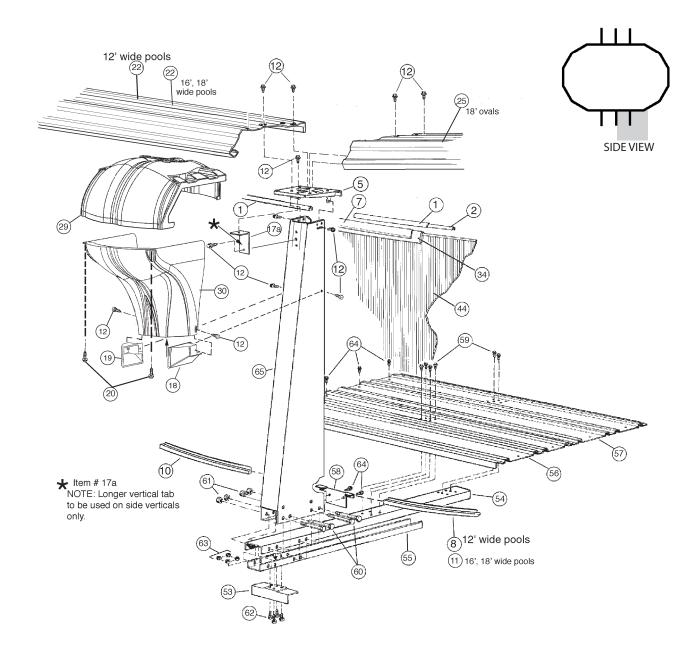

## **CARTON BREAKDOWN**

| 1/ | ITEM                       | QTY | PART NUMBER | DESCRIPTION                                    |  |
|----|----------------------------|-----|-------------|------------------------------------------------|--|
|    | ASSEMBLY PACK # 5-9902-910 |     |             |                                                |  |
|    | 1                          | 10  | 583-1011    | Stabilizer Rail (Large)                        |  |
|    | 2                          | 8   | 583-1012    | Stabilizer Rail (Small)                        |  |
|    | 3                          | 10  | 580-2375    | Vertical End Cap                               |  |
|    | 4                          | 10  | 580-1343    | Bottom Connector                               |  |
|    | 5                          | 4   | 580-2279    | Side Vertical Cap                              |  |
|    | 7                          | 29  | 545-1001    | Plastic coping                                 |  |
|    | 8                          | 12  | 589-1133    | Bottom Rail - stamped L-12                     |  |
|    | 10                         | 2   | 589-1052    | Bottom Rail - Side - stamped S                 |  |
|    | 12                         | 168 | 330-1127    | Sheet metal screw, #10 x 1/2"                  |  |
|    | 15                         | 10  | 330-1075    | Pan head screw, #14 x 1/2"                     |  |
|    | 17                         | 10  | 580-2397    | Vertical tab                                   |  |
|    | 17a                        | 4   | 580-1460    | Vertical tab -Long- use for side supports only |  |
|    | 18                         | 4   | 340-2723    | Skirt block - Right                            |  |
|    | 19                         | 4   | 340-2724    | Skirt block - Left                             |  |
|    | 20                         | 28  | 330-1057    | Hex washer head screw #10-16 x 5/8"            |  |
|    | 22                         | 14  | 587-1676    | Top Rail                                       |  |
|    | —                          | 1   | 573-3998    | Pool Parts List                                |  |
|    | —                          | 1   | 573-3592    | Installation Instructions                      |  |
|    | —                          | 1   |             | Warranty Card                                  |  |
|    | —                          | 1   | 573-3169    | "Safety First" Booklet                         |  |

|                                | TOP CONNECTOR / SKIRT PACK # 5-9407-910 (2 Required) |    |            |                            |  |  |
|--------------------------------|------------------------------------------------------|----|------------|----------------------------|--|--|
|                                | 29                                                   | 14 | 340-2711   | Top Connector              |  |  |
|                                | 30                                                   | 14 | 340-2712   | Skirt                      |  |  |
|                                | VERTICAL PACK # 5-9710-907                           |    |            |                            |  |  |
|                                | 33                                                   | 10 | 580-2141   | Vertical                   |  |  |
|                                |                                                      |    | SIDEWALL C | ARTON # 5-0523-002         |  |  |
|                                | 44                                                   | 1  | 5-0523-002 | Sidewall                   |  |  |
|                                | 45                                                   | 1  | 535-1442   | Protective Strip           |  |  |
|                                | 46                                                   | 26 | 321-1029   | 1/4-20 Hex Flange Locknut  |  |  |
|                                | 47                                                   | 26 | 330-1280   | 1/4-20 x 1/2" Grade 5 Bolt |  |  |
|                                | -                                                    | 1  | 560-1055   | Warning Sign               |  |  |
|                                | -                                                    | 1  | 573-3169   | "Safety First" Booklet     |  |  |
|                                | _                                                    | 1  | 573-3498   | Safety DVD                 |  |  |
| SUPPORT BASE PACK # 5-8888-204 |                                                      |    |            |                            |  |  |
|                                | 53                                                   | 4  | 580-1779   | Skid support               |  |  |
|                                | 54                                                   | 4  | 580-2071   | Ground support - top       |  |  |
|                                | 55                                                   | 4  | 580-2072   | Ground support - bottom    |  |  |
|                                | 56                                                   | 4  | 580-1869   | Pressure pad               |  |  |
|                                | 57                                                   | 4  | 580-1870   | Pressure pad               |  |  |
|                                | 58                                                   | 4  | 580-1792   | Btm rail locator & cover   |  |  |

| SUPPORT BASE PACK # 5-8888-204 Con't |    |          |                                       |
|--------------------------------------|----|----------|---------------------------------------|
| 59                                   | 24 | 510-1035 | #12x3/4" hex washer head screw        |
| 60                                   | 16 | 330-1220 | 3/8"-16 x 3-1/2" hex head bolt        |
| 61                                   | 16 | 321-1069 | 3/8-16 hex nut                        |
| 62                                   | 16 | 510-1018 | 1/4-20 x 1/2" hex head bolt - grade 5 |
| 63                                   | 16 | 511-1000 | 1/4-20 hex nut                        |
| 64                                   | 24 | 330-1127 | Sheet metal screw, #10 x 1/2"         |
|                                      |    |          |                                       |

| SIDE SUPPORT PACK # 5-8852-408 |   |          |              |
|--------------------------------|---|----------|--------------|
| 65                             | 4 | 580-2142 | Side support |

**EXPLODED PARTS VIEW** 