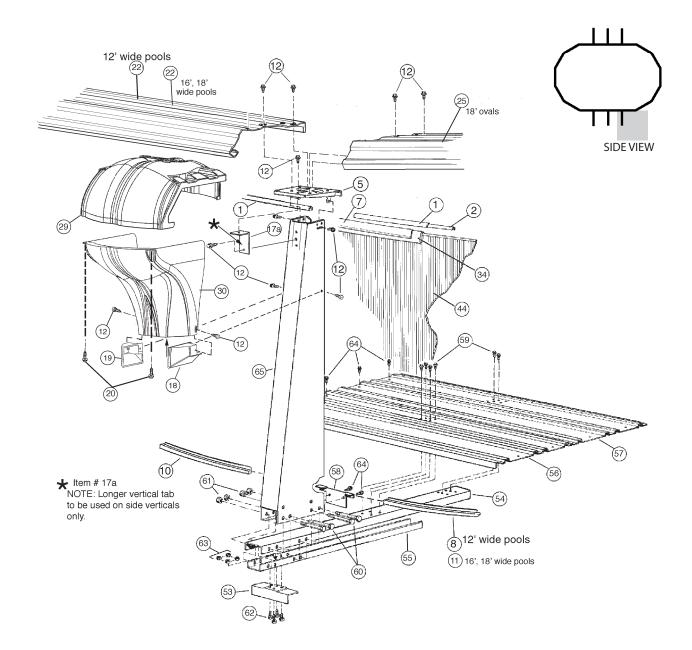

## **CARTON BREAKDOWN**

| 1/ | ITEM                       | QTY | PART NUMBER | DESCRIPTION                                    |  |  |
|----|----------------------------|-----|-------------|------------------------------------------------|--|--|
|    | ASSEMBLY PACK # 5-9946-910 |     |             |                                                |  |  |
|    | 1                          | 10  | 583-1011    | Stabilizer Rail (Large)                        |  |  |
|    | 2                          | 10  | 583-1012    | Stabilizer Rail (Small)                        |  |  |
|    | 3                          | 12  | 580-2375    | Vertical End Cap                               |  |  |
|    | 4                          | 12  | 580-1343    | Bottom Connector                               |  |  |
|    | 5                          | 4   | 580-2279    | Side Vertical Cap                              |  |  |
|    | 7                          | 38  | 545-1001    | Plastic coping                                 |  |  |
|    | 8                          | 10  | 589-1203    | Bottom Rail - stamped A-16                     |  |  |
|    | 10                         | 2   | 589-1052    | Bottom Rail - Side - stamped S                 |  |  |
|    | 11                         | 4   | 589-1047    | Bottom Rail - stamped 16                       |  |  |
|    | 12                         | 192 | 330-1127    | Sheet metal screw, #10 x 1/2"                  |  |  |
|    | 15                         | 12  | 330-1075    | Pan head screw, #14 x 1/2"                     |  |  |
|    | 17                         | 12  | 580-2397    | Vertical tab                                   |  |  |
|    | 17a                        | 4   | 580-1460    | Vertical tab -Long- use for side supports only |  |  |
|    | 18                         | 4   | 340-2723    | Skirt block - Right                            |  |  |
|    | 19                         | 4   | 340-2724    | Skirt block - Left                             |  |  |
|    | 20                         | 32  | 330-1057    | Hex washer head screw #10-16 x 5/8"            |  |  |
|    | 22                         | 2   | 587-1676    | Top Rail - side                                |  |  |
|    | —                          | 1   | 573-4000    | Pool Parts List                                |  |  |
|    | —                          | 1   | 573-3592    | Installation Instructions                      |  |  |
|    | —                          | 1   |             | Warranty Card                                  |  |  |
|    | —                          | 1   | 573-3169    | "Safety First" Booklet                         |  |  |

| TOP CONNECTOR / SKIRT PACK # 5-9405-910 (2 Required) |    |          |               |  |
|------------------------------------------------------|----|----------|---------------|--|
| 29                                                   | 10 | 340-2711 | Top Connector |  |
| 30                                                   | 10 | 340-2712 | Skirt         |  |
| TOP CONNECTOR / SKIRT PACK # 5-9406-910              |    |          |               |  |
| 29                                                   | 6  | 340-2711 | Top Connector |  |
| 30                                                   | 6  | 340-2712 | Skirt         |  |

| TOP RAIL PACK # 5-9814-910 |    |          |          |  |
|----------------------------|----|----------|----------|--|
| 32a                        | 14 | 587-1677 | Top Rail |  |

| VERTICAL PACK # 5-9712-907   |    |            |                            |  |
|------------------------------|----|------------|----------------------------|--|
| 33                           | 12 | 580-2141   | Vertical                   |  |
| SIDEWALL CARTON # 5-0523-046 |    |            |                            |  |
| 44                           | 1  | 5-0523-046 | Sidewall                   |  |
| 45                           | 1  | 535-1442   | Protective Strip           |  |
| 46                           | 26 | 321-1029   | 1/4-20 Hex Flange Locknut  |  |
| 47                           | 26 | 330-1280   | 1/4-20 x 1/2" Grade 5 Bolt |  |
| -                            | 1  | 560-1055   | Warning Sign               |  |
| _                            | 1  | 573-3169   | "Safety First" Booklet     |  |
| -                            | 1  | 573-3498   | Safety DVD                 |  |

| SUPPORT BASE PACK # 5-8888-204 |                                |    |          |                                       |
|--------------------------------|--------------------------------|----|----------|---------------------------------------|
|                                | 53                             | 4  | 580-1779 | Skid support                          |
|                                | 54                             | 4  | 580-2071 | Ground support - top                  |
|                                | 55                             | 4  | 580-2072 | Ground support - bottom               |
|                                | 56                             | 4  | 580-1869 | Pressure pad                          |
|                                | 57                             | 4  | 580-1870 | Pressure pad                          |
|                                | 58                             | 4  | 580-1792 | Btm rail locator & cover              |
|                                | 59                             | 24 | 510-1035 | #12x3/4" hex washer head screw        |
|                                | 60                             | 16 | 330-1220 | 3/8"-16 x 3-1/2" hex head bolt        |
|                                | 61                             | 16 | 321-1069 | 3/8-16 hex nut                        |
|                                | 62                             | 16 | 510-1018 | 1/4-20 x 1/2" hex head bolt - grade 5 |
|                                | 63                             | 16 | 511-1000 | 1/4-20 hex nut                        |
|                                | 64                             | 24 | 330-1127 | Sheet metal screw, #10 x 1/2"         |
|                                | SIDE SUPPORT PACK # 5-8852-408 |    |          |                                       |
|                                | 65                             | 4  | 580-2142 | Side support                          |