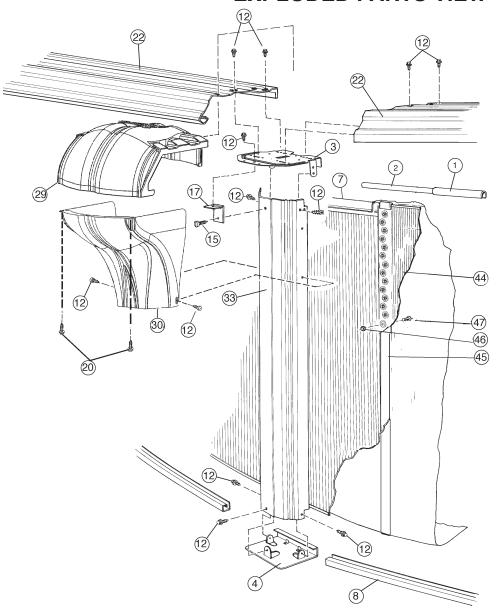

## **CARTON BREAKDOWN**

| 1/ | ITEM                       | QTY | PART NUMBER | DESCRIPTION                                    |  |  |
|----|----------------------------|-----|-------------|------------------------------------------------|--|--|
|    | ASSEMBLY PACK # 5-9946-910 |     |             |                                                |  |  |
|    | 1                          | 10  | 583-1011    | Stabilizer Rail (Large)                        |  |  |
|    | 2                          | 10  | 583-1012    | Stabilizer Rail (Small)                        |  |  |
|    | 3                          | 12  | 580-2375    | Vertical End Cap                               |  |  |
|    | 4                          | 12  | 580-1343    | Bottom Connector                               |  |  |
|    | 5                          | 4   | 580-2279    | Side Vertical Cap                              |  |  |
|    | 7                          | 38  | 545-1001    | Plastic coping                                 |  |  |
|    | 8                          | 10  | 589-1203    | Bottom Rail - stamped A-16                     |  |  |
|    | 10                         | 2   | 589-1052    | Bottom Rail - Side - stamped S                 |  |  |
|    | 11                         | 4   | 589-1047    | Bottom Rail - stamped 16                       |  |  |
|    | 12                         | 192 | 330-1127    | Sheet metal screw, #10 x 1/2"                  |  |  |
|    | 15                         | 12  | 330-1075    | Pan head screw, #14 x 1/2"                     |  |  |
|    | 17                         | 12  | 580-2397    | Vertical tab                                   |  |  |
|    | 17a                        | 4   | 580-1460    | Vertical tab -Long- use for side supports only |  |  |
|    | 18                         | 4   | 340-2723    | Skirt block - Right                            |  |  |
|    | 19                         | 4   | 340-2724    | Skirt block - Left                             |  |  |
|    | 20                         | 32  | 330-1057    | Hex washer head screw #10-16 x 5/8"            |  |  |
|    | 22                         | 2   | 587-1676    | Top Rail - side                                |  |  |
|    | —                          | 1   | 573-4000    | Pool Parts List                                |  |  |
|    | —                          | 1   | 573-3592    | Installation Instructions                      |  |  |
|    | —                          | 1   |             | Warranty Card                                  |  |  |
|    | —                          | 1   | 573-3169    | "Safety First" Booklet                         |  |  |

| TOP CONNECTOR / SKIRT PACK # 5-9405-910 (2 Required) |    |          |               |  |
|------------------------------------------------------|----|----------|---------------|--|
| 29                                                   | 10 | 340-2711 | Top Connector |  |
| 30                                                   | 10 | 340-2712 | Skirt         |  |
| TOP CONNECTOR / SKIRT PACK # 5-9406-910              |    |          |               |  |
| 29                                                   | 6  | 340-2711 | Top Connector |  |
| 30                                                   | 6  | 340-2712 | Skirt         |  |

| TOP RAIL PACK # 5-9814-910 |    |          |          |  |
|----------------------------|----|----------|----------|--|
| 32a                        | 14 | 587-1677 | Top Rail |  |

| VERTICAL PACK # 5-9712-907   |    |            |                            |  |
|------------------------------|----|------------|----------------------------|--|
| 33                           | 12 | 580-2141   | Vertical                   |  |
| SIDEWALL CARTON # 5-0523-046 |    |            |                            |  |
| 44                           | 1  | 5-0523-046 | Sidewall                   |  |
| 45                           | 1  | 535-1442   | Protective Strip           |  |
| 46                           | 26 | 321-1029   | 1/4-20 Hex Flange Locknut  |  |
| 47                           | 26 | 330-1280   | 1/4-20 x 1/2" Grade 5 Bolt |  |
| -                            | 1  | 560-1055   | Warning Sign               |  |
| _                            | 1  | 573-3169   | "Safety First" Booklet     |  |
| -                            | 1  | 573-3498   | Safety DVD                 |  |

| SUPPORT BASE PACK # 5-8888-204 |                                |    |          |                                       |
|--------------------------------|--------------------------------|----|----------|---------------------------------------|
|                                | 53                             | 4  | 580-1779 | Skid support                          |
|                                | 54                             | 4  | 580-2071 | Ground support - top                  |
|                                | 55                             | 4  | 580-2072 | Ground support - bottom               |
|                                | 56                             | 4  | 580-1869 | Pressure pad                          |
|                                | 57                             | 4  | 580-1870 | Pressure pad                          |
|                                | 58                             | 4  | 580-1792 | Btm rail locator & cover              |
|                                | 59                             | 24 | 510-1035 | #12x3/4" hex washer head screw        |
|                                | 60                             | 16 | 330-1220 | 3/8"-16 x 3-1/2" hex head bolt        |
|                                | 61                             | 16 | 321-1069 | 3/8-16 hex nut                        |
|                                | 62                             | 16 | 510-1018 | 1/4-20 x 1/2" hex head bolt - grade 5 |
|                                | 63                             | 16 | 511-1000 | 1/4-20 hex nut                        |
|                                | 64                             | 24 | 330-1127 | Sheet metal screw, #10 x 1/2"         |
|                                | SIDE SUPPORT PACK # 5-8852-408 |    |          |                                       |
|                                | 65                             | 4  | 580-2142 | Side support                          |