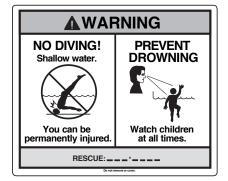

## **EXPLODED PARTS VIEW**

Important! Above-ground pools are designed for swimming and wading only. Do not Dive or Jump! Misuse of your pool may result in crippling injury and/or other dangers to life and health. Do not use slides, diving boards, or any other platform or object which can be used for improper pool entry. Use only an above-ground swimming pool ladder or entry system to enter or exit your pool. Never attempt to swim or reach behind ladders or any other pool entry system. It is the pool owner's responsibility to secure the pool against unauthorized, unsupervised or unintentional entry. It is also the pool owner's responsibility to warn all pool users of the hazards of diving into shallow water: paralyzing injury may result. Always obey all safety rules. Remember, pool safety is everybody's responsibility.

Safety decals and caution information provided with your pool have been endorsed by the U.S. Consumer Product Safety Commission. It is mandatory that the pool owner and installer follow the installation and use directions for all provided safety signs and decals. Juveniles must be supervised at all times by a responsible adult as directed by the USCPSC.