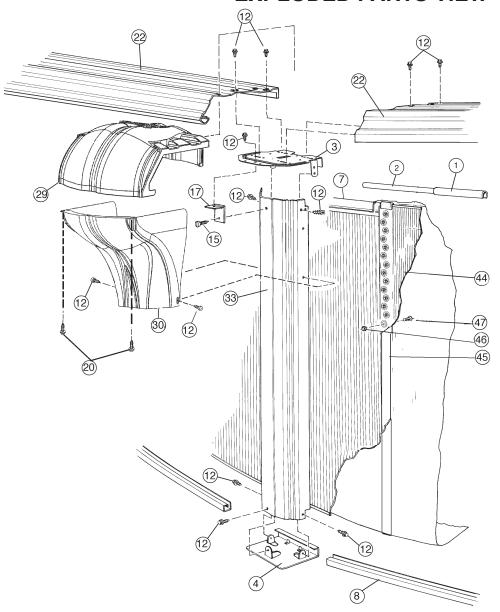

## **CARTON BREAKDOWN**

| 1/ | ITEM                       | QTY | PART NUMBER | DESCRIPTION                                    |  |
|----|----------------------------|-----|-------------|------------------------------------------------|--|
|    | ASSEMBLY PACK # 5-9938-118 |     |             |                                                |  |
|    | 1                          | 16  | 583-1011    | Stabilizer Rail (Large)                        |  |
|    | 2                          | 10  | 583-1012    | Stabilizer Rail (Small)                        |  |
|    | 3                          | 14  | 580-2375    | Vertical End Cap                               |  |
|    | 4                          | 14  | 580-1343    | Bottom Connector                               |  |
|    | 5                          | 8   | 580-2279    | Side Vertical Cap                              |  |
|    | 7                          | 44  | 545-1001    | Plastic coping                                 |  |
|    | 8                          | 12  | 589-1136    | Bottom Rail - stamped L-18                     |  |
|    | 10                         | 6   | 589-1052    | Bottom Rail - Side - stamped S                 |  |
|    | 11                         | 4   | 589-1303    | Bottom Rail - stamped TR 18                    |  |
|    | 12                         | 264 | 330-1127    | Sheet metal screw, #10 x 1/2"                  |  |
|    | 15                         | 14  | 330-1075    | Pan head screw, #14 x 1/2"                     |  |
|    | 17                         | 14  | 580-2397    | Vertical tab                                   |  |
|    | 17a                        | 8   | 580-1460    | Vertical tab -Long- use for side supports only |  |
|    | 18                         | 8   | 340-2723    | Skirt block - Right                            |  |
|    | 19                         | 8   | 340-2724    | Skirt block - Left                             |  |
|    | 20                         | 44  | 330-1057    | Hex washer head screw #10-16 x 5/8"            |  |
|    | 22                         | 6   | 587-1676    | Top Rail - side                                |  |
|    | 25                         | 4   | 587-1765    | Top Rail - transition                          |  |
|    | —                          | 1   | 573-4003    | Pool Parts List                                |  |
|    | —                          | 1   | 573-3671    | Installation Instructions                      |  |
|    | _                          | 1   |             | Warranty Card                                  |  |
|    | —                          | 1   | 573-3169    | "Safety First" Booklet                         |  |

| TOP CONNECTOR / SKIRT PACK # 5-9405-910 (2 Required) |    |          |               |  |
|------------------------------------------------------|----|----------|---------------|--|
| 29                                                   | 10 | 340-2711 | Top Connector |  |
| 30                                                   | 10 | 340-2712 | Skirt         |  |
| TOP CONNECTOR / SKIRT PACK # 5-9406-910 (2 Required) |    |          |               |  |
| 29                                                   | 12 | 340-2711 | Top Connector |  |
|                                                      | 12 | 010 2711 |               |  |
| 30                                                   | 12 | 340-2712 | Skirt         |  |
|                                                      |    | 340-2712 |               |  |

| VERTICAL PACK # 5-9714-907   |    |            |                            |
|------------------------------|----|------------|----------------------------|
| 33                           | 14 | 580-2141   | Vertical                   |
| SIDEWALL CARTON # 5-0523-038 |    |            |                            |
| 44                           | 1  | 5-0523-038 | Sidewall                   |
| 45                           | 1  | 535-1442   | Protective Strip           |
| 46                           | 26 | 321-1029   | 1/4-20 Hex Flange Locknut  |
| 47                           | 26 | 330-1280   | 1/4-20 x 1/2" Grade 5 Bolt |
| -                            | 1  | 560-1055   | Warning Sign               |
| _                            | 1  | 573-3169   | "Safety First" Booklet     |
| -                            | 1  | 573-3498   | Safety DVD                 |

| SUPPORT BASE PACK # 5-8888-204 (2 Required) |                                             |    |          |                                       |  |
|---------------------------------------------|---------------------------------------------|----|----------|---------------------------------------|--|
|                                             | 53                                          | 8  | 580-1779 | Skid support                          |  |
|                                             | 54                                          | 8  | 580-2071 | Ground support - top                  |  |
|                                             | 55                                          | 8  | 580-2072 | Ground support - bottom               |  |
|                                             | 56                                          | 8  | 580-1869 | Pressure pad                          |  |
|                                             | 57                                          | 8  | 580-1870 | Pressure pad                          |  |
|                                             | 58                                          | 8  | 580-1792 | Btm rail locator & cover              |  |
|                                             | 59                                          | 48 | 510-1035 | #12x3/4" hex washer head screw        |  |
|                                             | 60                                          | 32 | 330-1220 | 3/8"-16 x 3-1/2" hex head bolt        |  |
|                                             | 61                                          | 32 | 321-1069 | 3/8-16 hex nut                        |  |
|                                             | 62                                          | 32 | 510-1018 | 1/4-20 x 1/2" hex head bolt - grade 5 |  |
|                                             | 63                                          | 32 | 511-1000 | 1/4-20 hex nut                        |  |
|                                             | 64                                          | 48 | 330-1127 | Sheet metal screw, #10 x 1/2"         |  |
|                                             | SIDE SUPPORT PACK # 5-8852-408 (2 Required) |    |          |                                       |  |
|                                             | 65                                          | 8  | 580-2142 | Side support                          |  |

## **EXPLODED PARTS VIEW**

Important! Above-ground pools are designed for swimming and wading only. Do not Dive or Jump! Misuse of your pool may result in crippling injury and/or other dangers to life and health. Do not use slides, diving boards, or any other platform or object which can be used for improper pool entry. Use only an above-ground swimming pool ladder or entry system to enter or exit your pool. Never attempt to swim or reach behind ladders or any other pool entry system. It is the pool owner's responsibility to secure the pool against unauthorized, unsupervised or unintentional entry. It is also the pool owner's responsibility to warn all pool users of the hazards of diving into shallow water: paralyzing injury may result. Always obey all safety rules. Remember, pool safety is everybody's responsibility.