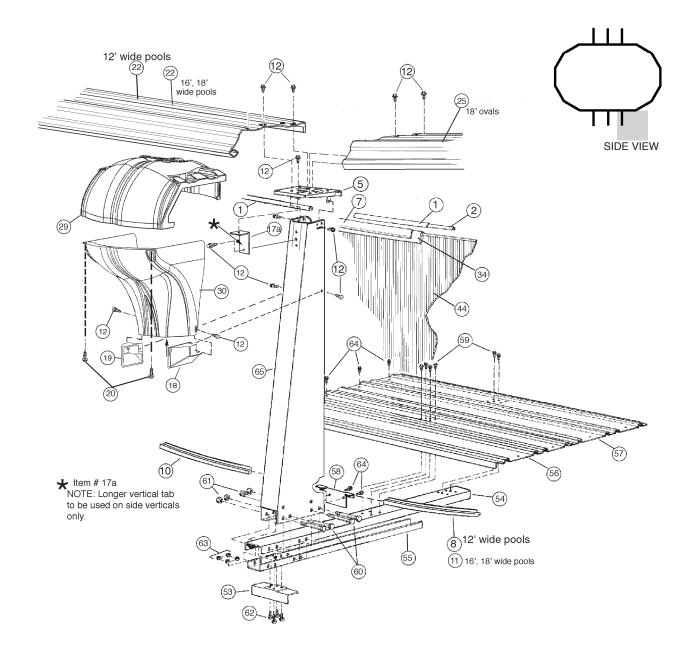

## **CARTON BREAKDOWN**

| 1/ | ITEM                       | QTY | PART NUMBER | DESCRIPTION                                    |  |
|----|----------------------------|-----|-------------|------------------------------------------------|--|
|    | ASSEMBLY PACK # 5-9938-118 |     |             |                                                |  |
|    | 1                          | 16  | 583-1011    | Stabilizer Rail (Large)                        |  |
|    | 2                          | 10  | 583-1012    | Stabilizer Rail (Small)                        |  |
|    | 3                          | 14  | 580-2375    | Vertical End Cap                               |  |
|    | 4                          | 14  | 580-1343    | Bottom Connector                               |  |
|    | 5                          | 8   | 580-2279    | Side Vertical Cap                              |  |
|    | 7                          | 44  | 545-1001    | Plastic coping                                 |  |
|    | 8                          | 12  | 589-1136    | Bottom Rail - stamped L-18                     |  |
|    | 10                         | 6   | 589-1052    | Bottom Rail - Side - stamped S                 |  |
|    | 11                         | 4   | 589-1303    | Bottom Rail - stamped TR 18                    |  |
|    | 12                         | 264 | 330-1127    | Sheet metal screw, #10 x 1/2"                  |  |
|    | 15                         | 14  | 330-1075    | Pan head screw, #14 x 1/2"                     |  |
|    | 17                         | 14  | 580-2397    | Vertical tab                                   |  |
|    | 17a                        | 8   | 580-1460    | Vertical tab -Long- use for side supports only |  |
|    | 18                         | 8   | 340-2723    | Skirt block - Right                            |  |
|    | 19                         | 8   | 340-2724    | Skirt block - Left                             |  |
|    | 20                         | 44  | 330-1057    | Hex washer head screw #10-16 x 5/8"            |  |
|    | 22                         | 6   | 587-1676    | Top Rail - side                                |  |
|    | 25                         | 4   | 587-1765    | Top Rail - transition                          |  |
|    | —                          | 1   | 573-4003    | Pool Parts List                                |  |
|    | —                          | 1   | 573-3671    | Installation Instructions                      |  |
|    | _                          | 1   |             | Warranty Card                                  |  |
|    | —                          | 1   | 573-3169    | "Safety First" Booklet                         |  |

| TOP CONNECTOR / SKIRT PACK # 5-9405-910 (2 Required) |    |          |               |  |
|------------------------------------------------------|----|----------|---------------|--|
| 29                                                   | 10 | 340-2711 | Top Connector |  |
| 30                                                   | 10 | 340-2712 | Skirt         |  |
| TOP CONNECTOR / SKIRT PACK # 5-9406-910 (2 Required) |    |          |               |  |
| 29                                                   | 12 | 340-2711 | Top Connector |  |
|                                                      | 12 | 010 2711 |               |  |
| 30                                                   | 12 | 340-2712 | Skirt         |  |
|                                                      |    | 340-2712 |               |  |

| VERTICAL PACK # 5-9714-907   |    |            |                            |
|------------------------------|----|------------|----------------------------|
| 33                           | 14 | 580-2141   | Vertical                   |
| SIDEWALL CARTON # 5-0523-038 |    |            |                            |
| 44                           | 1  | 5-0523-038 | Sidewall                   |
| 45                           | 1  | 535-1442   | Protective Strip           |
| 46                           | 26 | 321-1029   | 1/4-20 Hex Flange Locknut  |
| 47                           | 26 | 330-1280   | 1/4-20 x 1/2" Grade 5 Bolt |
| -                            | 1  | 560-1055   | Warning Sign               |
| _                            | 1  | 573-3169   | "Safety First" Booklet     |
| -                            | 1  | 573-3498   | Safety DVD                 |

| SUPPORT BASE PACK # 5-8888-204 (2 Required) |                                             |    |          |                                       |  |
|---------------------------------------------|---------------------------------------------|----|----------|---------------------------------------|--|
|                                             | 53                                          | 8  | 580-1779 | Skid support                          |  |
|                                             | 54                                          | 8  | 580-2071 | Ground support - top                  |  |
|                                             | 55                                          | 8  | 580-2072 | Ground support - bottom               |  |
|                                             | 56                                          | 8  | 580-1869 | Pressure pad                          |  |
|                                             | 57                                          | 8  | 580-1870 | Pressure pad                          |  |
|                                             | 58                                          | 8  | 580-1792 | Btm rail locator & cover              |  |
|                                             | 59                                          | 48 | 510-1035 | #12x3/4" hex washer head screw        |  |
|                                             | 60                                          | 32 | 330-1220 | 3/8"-16 x 3-1/2" hex head bolt        |  |
|                                             | 61                                          | 32 | 321-1069 | 3/8-16 hex nut                        |  |
|                                             | 62                                          | 32 | 510-1018 | 1/4-20 x 1/2" hex head bolt - grade 5 |  |
|                                             | 63                                          | 32 | 511-1000 | 1/4-20 hex nut                        |  |
|                                             | 64                                          | 48 | 330-1127 | Sheet metal screw, #10 x 1/2"         |  |
|                                             | SIDE SUPPORT PACK # 5-8852-408 (2 Required) |    |          |                                       |  |
|                                             | 65                                          | 8  | 580-2142 | Side support                          |  |

## **EXPLODED PARTS VIEW**

Important! Above-ground pools are designed for swimming and wading only. Do not Dive or Jump! Misuse of your pool may result in crippling injury and/or other dangers to life and health. Do not use slides, diving boards, or any other platform or object which can be used for improper pool entry. Use only an above-ground swimming pool ladder or entry system to enter or exit your pool. Never attempt to swim or reach behind ladders or any other pool entry system. It is the pool owner's responsibility to secure the pool against unauthorized, unsupervised or unintentional entry. It is also the pool owner's responsibility to warn all pool users of the hazards of diving into shallow water: paralyzing injury may result. Always obey all safety rules. Remember, pool safety is everybody's responsibility.