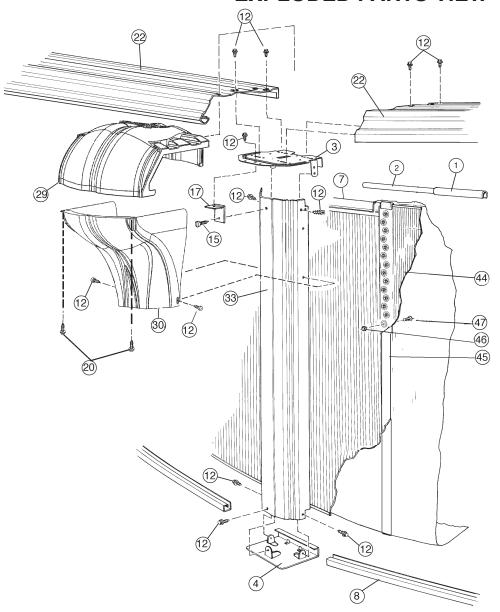

## **CARTON BREAKDOWN**

| 1/ | ITEM                       | QTY | PART NUMBER | DESCRIPTION                                    |  |  |
|----|----------------------------|-----|-------------|------------------------------------------------|--|--|
|    | ASSEMBLY PACK # 5-9926-910 |     |             |                                                |  |  |
|    | 1                          | 14  | 583-1011    | Stabilizer Rail (Large)                        |  |  |
|    | 2                          | 10  | 583-1012    | Stabilizer Rail (Small)                        |  |  |
|    | 3                          | 12  | 580-2375    | Vertical End Cap                               |  |  |
|    | 4                          | 12  | 580-1343    | Bottom Connector                               |  |  |
|    | 5                          | 8   | 580-2279    | Side Vertical Cap                              |  |  |
|    | 7                          | 44  | 545-1001    | Plastic coping                                 |  |  |
|    | 8                          | 10  | 589-1203    | Bottom Rail - stamped A-16                     |  |  |
|    | 10                         | 6   | 589-1052    | Bottom Rail - Side - stamped S                 |  |  |
|    | 11                         | 4   | 589-1047    | Bottom Rail - stamped 16                       |  |  |
|    | 12                         | 240 | 330-1127    | Sheet metal screw, #10 x 1/2"                  |  |  |
|    | 15                         | 12  | 330-1075    | Pan head screw, #14 x 1/2"                     |  |  |
|    | 17                         | 12  | 580-2397    | Vertical tab                                   |  |  |
|    | 17a                        | 8   | 580-1460    | Vertical tab -Long- use for side supports only |  |  |
|    | 18                         | 8   | 340-2723    | Skirt block - Right                            |  |  |
|    | 19                         | 8   | 340-2724    | Skirt block - Left                             |  |  |
|    | 20                         | 40  | 330-1057    | Hex washer head screw #10-16 x 5/8"            |  |  |
|    | 22                         | 6   | 587-1676    | Top Rail - side                                |  |  |
|    | —                          | 1   | 573-4002    | Pool Parts List                                |  |  |
|    | —                          | 1   | 573-3592    | Installation Instructions                      |  |  |
|    | —                          | 1   |             | Warranty Card                                  |  |  |
|    | —                          | 1   | 573-3169    | "Safety First" Booklet                         |  |  |

| TOP CONNECTOR / SKIRT PACK # 5-9405-910 (4 Required) |    |          |               |  |
|------------------------------------------------------|----|----------|---------------|--|
| 29                                                   | 20 | 340-2711 | Top Connector |  |
| 30                                                   | 20 | 340-2712 | Skirt         |  |

| TOP RAIL PACK # 5-9814-910 |    |          |          |  |
|----------------------------|----|----------|----------|--|
| 32a                        | 14 | 587-1677 | Top Rail |  |

| VERTICAL PACK # 5-9712-907                |    |            |                                 |  |
|-------------------------------------------|----|------------|---------------------------------|--|
| 33                                        | 12 | 580-2141   | Vertical                        |  |
| SIDEWALL CARTON # 5-0523-026 (2 Required) |    |            |                                 |  |
| 44                                        | 2  | 5-0523-026 | Sidewall                        |  |
| 45                                        | 2  | 535-1442   | Protective Strip                |  |
| 46                                        | 52 | 321-1029   | 1/4-20 Hex Flange Locknut       |  |
| 47                                        | 52 | 330-1280   | 1/4-20 x 1/2" Grade 5 Bolt      |  |
| —                                         | 2  | 580-2288   | Cover plate - large - not shown |  |
| —                                         | 2  | 580-2289   | Cover plate - small - not shown |  |
| -                                         | 2  | 560-1055   | Warning Sign                    |  |
| _                                         | 2  | 573-3169   | "Safety First" Booklet          |  |
| -                                         | 2  | 573-3498   | Safety DVD                      |  |

| SUPPORT BASE PACK # 5-8888-204 (2 Required) |                                             |    |          |                                       |  |
|---------------------------------------------|---------------------------------------------|----|----------|---------------------------------------|--|
|                                             | 53                                          | 8  | 580-1779 | Skid support                          |  |
|                                             | 54                                          | 8  | 580-2071 | Ground support - top                  |  |
|                                             | 55                                          | 8  | 580-2072 | Ground support - bottom               |  |
|                                             | 56                                          | 8  | 580-1869 | Pressure pad                          |  |
|                                             | 57                                          | 8  | 580-1870 | Pressure pad                          |  |
|                                             | 58                                          | 8  | 580-1792 | Btm rail locator & cover              |  |
|                                             | 59                                          | 48 | 510-1035 | #12x3/4" hex washer head screw        |  |
|                                             | 60                                          | 32 | 330-1220 | 3/8"-16 x 3-1/2" hex head bolt        |  |
|                                             | 61                                          | 32 | 321-1069 | 3/8-16 hex nut                        |  |
|                                             | 62                                          | 32 | 510-1018 | 1/4-20 x 1/2" hex head bolt - grade 5 |  |
|                                             | 63                                          | 32 | 511-1000 | 1/4-20 hex nut                        |  |
|                                             | 64                                          | 48 | 330-1127 | Sheet metal screw, #10 x 1/2"         |  |
|                                             | SIDE SUPPORT PACK # 5-8852-408 (2 Required) |    |          |                                       |  |
|                                             | 65                                          | 8  | 580-2142 | Side support                          |  |

## **EXPLODED PARTS VIEW**

Important! Above-ground pools are designed for swimming and wading only. Do not Dive or Jump! Misuse of your pool may result in crippling injury and/or other dangers to life and health. Do not use slides, diving boards, or any other platform or object which can be used for improper pool entry. Use only an above-ground swimming pool ladder or entry system to enter or exit your pool. Never attempt to swim or reach behind ladders or any other pool entry system. It is the pool owner's responsibility to secure the pool against unauthorized, unsupervised or unintentional entry. It is also the pool owner's responsibility to warn all pool users of the hazards of diving into shallow water: paralyzing injury may result. Always obey all safety rules. Remember, pool safety is everybody's responsibility.