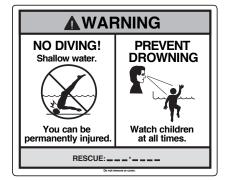

## **EXPLODED PARTS VIEW**

Important! Above-ground pools are designed for swimming and wading only. Do not Dive or Jump! Misuse of your pool may result in crippling injury and/or other dangers to life and health. Do not use slides, diving boards, or any other platform or object which can be used for improper pool entry. Use only an above-ground swimming pool ladder or entry system to enter or exit your pool. Never attempt to swim or reach behind ladders or any other pool entry system. It is the pool owner's responsibility to secure the pool against unauthorized, unsupervised or unintentional entry. It is also the pool owner's responsibility to warn all pool users of the hazards of diving into shallow water: paralyzing injury may result. Always obey all safety rules. Remember, pool safety is everybody's responsibility.

Safety decals and caution information provided with your pool have been endorsed by the U.S. Consumer Product Safety Commission. It is mandatory that the pool owner and installer follow the installation and use directions for all provided safety signs and decals. Juveniles must be supervised at all times by a responsible adult as directed by the USCPSC.