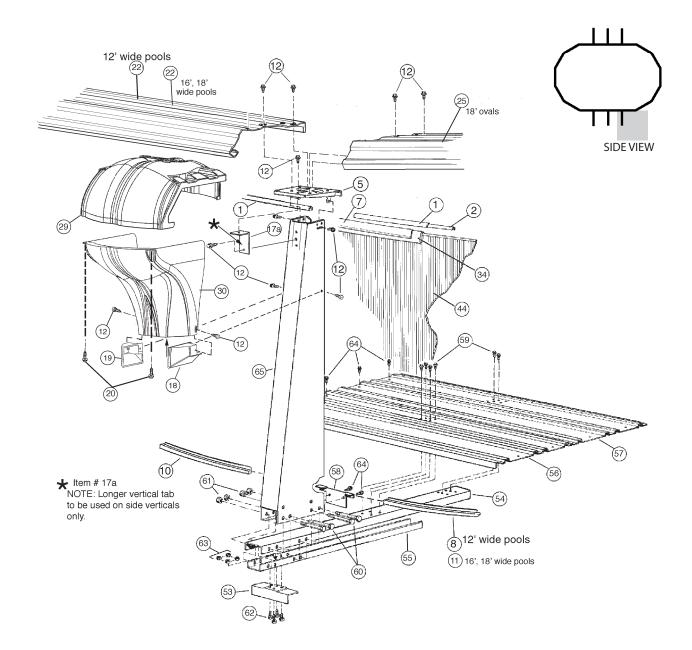

## **CARTON BREAKDOWN**

| 1/ | ITEM                       | QTY | PART NUMBER | DESCRIPTION                                    |  |  |
|----|----------------------------|-----|-------------|------------------------------------------------|--|--|
|    | ASSEMBLY PACK # 5-9926-910 |     |             |                                                |  |  |
|    | 1                          | 14  | 583-1011    | Stabilizer Rail (Large)                        |  |  |
|    | 2                          | 10  | 583-1012    | Stabilizer Rail (Small)                        |  |  |
|    | 3                          | 12  | 580-2375    | Vertical End Cap                               |  |  |
|    | 4                          | 12  | 580-1343    | Bottom Connector                               |  |  |
|    | 5                          | 8   | 580-2279    | Side Vertical Cap                              |  |  |
|    | 7                          | 44  | 545-1001    | Plastic coping                                 |  |  |
|    | 8                          | 10  | 589-1203    | Bottom Rail - stamped A-16                     |  |  |
|    | 10                         | 6   | 589-1052    | Bottom Rail - Side - stamped S                 |  |  |
|    | 11                         | 4   | 589-1047    | Bottom Rail - stamped 16                       |  |  |
|    | 12                         | 240 | 330-1127    | Sheet metal screw, #10 x 1/2"                  |  |  |
|    | 15                         | 12  | 330-1075    | Pan head screw, #14 x 1/2"                     |  |  |
|    | 17                         | 12  | 580-2397    | Vertical tab                                   |  |  |
|    | 17a                        | 8   | 580-1460    | Vertical tab -Long- use for side supports only |  |  |
|    | 18                         | 8   | 340-2723    | Skirt block - Right                            |  |  |
|    | 19                         | 8   | 340-2724    | Skirt block - Left                             |  |  |
|    | 20                         | 40  | 330-1057    | Hex washer head screw #10-16 x 5/8"            |  |  |
|    | 22                         | 6   | 587-1676    | Top Rail - side                                |  |  |
|    | —                          | 1   | 573-4002    | Pool Parts List                                |  |  |
|    | —                          | 1   | 573-3592    | Installation Instructions                      |  |  |
|    | —                          | 1   |             | Warranty Card                                  |  |  |
|    | —                          | 1   | 573-3169    | "Safety First" Booklet                         |  |  |

| TOP CONNECTOR / SKIRT PACK # 5-9405-910 (4 Required) |    |          |               |  |
|------------------------------------------------------|----|----------|---------------|--|
| 29                                                   | 20 | 340-2711 | Top Connector |  |
| 30                                                   | 20 | 340-2712 | Skirt         |  |

| TOP RAIL PACK # 5-9814-910 |    |          |          |  |
|----------------------------|----|----------|----------|--|
| 32a                        | 14 | 587-1677 | Top Rail |  |

| VERTICAL PACK # 5-9712-907                |    |            |                                 |  |
|-------------------------------------------|----|------------|---------------------------------|--|
| 33                                        | 12 | 580-2141   | Vertical                        |  |
| SIDEWALL CARTON # 5-0523-026 (2 Required) |    |            |                                 |  |
| 44                                        | 2  | 5-0523-026 | Sidewall                        |  |
| 45                                        | 2  | 535-1442   | Protective Strip                |  |
| 46                                        | 52 | 321-1029   | 1/4-20 Hex Flange Locknut       |  |
| 47                                        | 52 | 330-1280   | 1/4-20 x 1/2" Grade 5 Bolt      |  |
| —                                         | 2  | 580-2288   | Cover plate - large - not shown |  |
| —                                         | 2  | 580-2289   | Cover plate - small - not shown |  |
| -                                         | 2  | 560-1055   | Warning Sign                    |  |
| _                                         | 2  | 573-3169   | "Safety First" Booklet          |  |
| -                                         | 2  | 573-3498   | Safety DVD                      |  |

| SUPPORT BASE PACK # 5-8888-204 (2 Required) |                                             |    |          |                                       |  |
|---------------------------------------------|---------------------------------------------|----|----------|---------------------------------------|--|
|                                             | 53                                          | 8  | 580-1779 | Skid support                          |  |
|                                             | 54                                          | 8  | 580-2071 | Ground support - top                  |  |
|                                             | 55                                          | 8  | 580-2072 | Ground support - bottom               |  |
|                                             | 56                                          | 8  | 580-1869 | Pressure pad                          |  |
|                                             | 57                                          | 8  | 580-1870 | Pressure pad                          |  |
|                                             | 58                                          | 8  | 580-1792 | Btm rail locator & cover              |  |
|                                             | 59                                          | 48 | 510-1035 | #12x3/4" hex washer head screw        |  |
|                                             | 60                                          | 32 | 330-1220 | 3/8"-16 x 3-1/2" hex head bolt        |  |
|                                             | 61                                          | 32 | 321-1069 | 3/8-16 hex nut                        |  |
|                                             | 62                                          | 32 | 510-1018 | 1/4-20 x 1/2" hex head bolt - grade 5 |  |
|                                             | 63                                          | 32 | 511-1000 | 1/4-20 hex nut                        |  |
|                                             | 64                                          | 48 | 330-1127 | Sheet metal screw, #10 x 1/2"         |  |
|                                             | SIDE SUPPORT PACK # 5-8852-408 (2 Required) |    |          |                                       |  |
|                                             | 65                                          | 8  | 580-2142 | Side support                          |  |

## **EXPLODED PARTS VIEW**

Important! Above-ground pools are designed for swimming and wading only. Do not Dive or Jump! Misuse of your pool may result in crippling injury and/or other dangers to life and health. Do not use slides, diving boards, or any other platform or object which can be used for improper pool entry. Use only an above-ground swimming pool ladder or entry system to enter or exit your pool. Never attempt to swim or reach behind ladders or any other pool entry system. It is the pool owner's responsibility to secure the pool against unauthorized, unsupervised or unintentional entry. It is also the pool owner's responsibility to warn all pool users of the hazards of diving into shallow water: paralyzing injury may result. Always obey all safety rules. Remember, pool safety is everybody's responsibility.