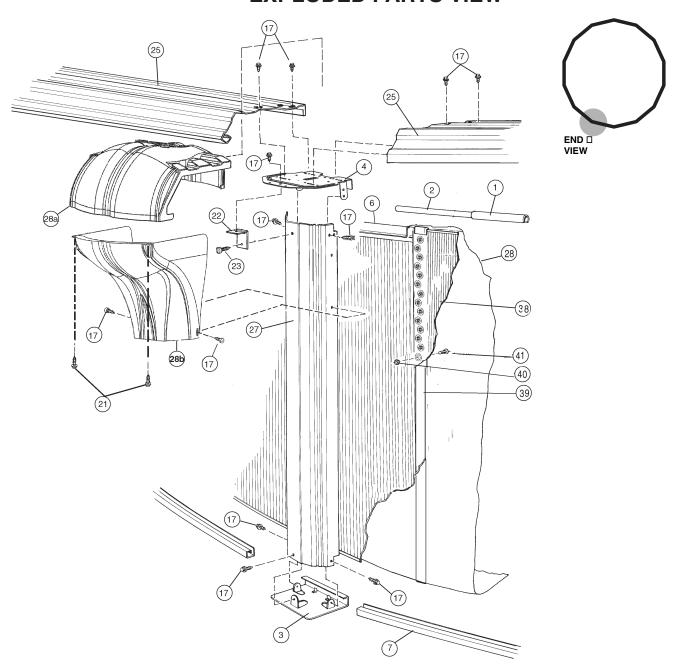

## **CARTON BREAKDOWN**

**DESCRIPTION** 

PART NUMBER

√ ITEM

QTY

|                              | ASSEMBLY PACK # 5-9933-119                           |     |            |                                     |  |  |
|------------------------------|------------------------------------------------------|-----|------------|-------------------------------------|--|--|
|                              | 1                                                    | 16  | 583-1066   | Stabilizer Rail (Large)             |  |  |
|                              | 2                                                    | 16  | 583-1065   | Stabilizer Rail (Small)             |  |  |
|                              | 3                                                    | 22  | 580-1343   | Bottom Connector                    |  |  |
|                              | 4                                                    | 22  | 580-2375   | Vertical End Cap                    |  |  |
|                              | 6                                                    | 53  | 545-1001   | Plastic Coping                      |  |  |
|                              | 7                                                    | 22  | 589-1301   | Bottom Rail                         |  |  |
|                              | 17                                                   | 264 | 330-1127   | Sheet metal screw, #10 x 1/2"       |  |  |
|                              | 21                                                   | 44  | 330-1057   | Hex washer head screw #10-16 x 5/8" |  |  |
|                              | 22                                                   | 22  | 580-2397   | Vertical tab                        |  |  |
|                              | 23                                                   | 22  | 330-1075   | Pan head screw #14 x 1/2"           |  |  |
|                              | 25                                                   | 22  | 587-1712   | Top Rail                            |  |  |
|                              | _                                                    | 1   | 573-3971   | Pool Parts List                     |  |  |
|                              | _                                                    | 1   | 573-3713   | Installation Instructions           |  |  |
|                              | _                                                    | 1   |            | Warranty Card                       |  |  |
|                              | _                                                    | 1   | 573-3169   | "Safety First" Booklet              |  |  |
|                              | VERTICAL PACK # 5-9710-904                           |     |            |                                     |  |  |
|                              | 27                                                   | 10  | 580-2183   | Vertical                            |  |  |
|                              | VERTICAL PACK # 5-9712-904                           |     |            |                                     |  |  |
|                              | 27                                                   | 12  | 580-2183   | Vertical                            |  |  |
|                              | TOP CONNECTOR / SKIRT PACK # 5-9405-119 (2 Required) |     |            |                                     |  |  |
|                              | 28a                                                  | 10  | 340-2741   | Top Connector                       |  |  |
|                              | 28b                                                  | 10  | 340-2740   | Skirt                               |  |  |
|                              | TOP CONNECTOR / SKIRT PACK # 5-9406-119 (2 Required) |     |            |                                     |  |  |
|                              | 28a                                                  | 12  | 340-2741   | Top Connector                       |  |  |
|                              | 28b                                                  | 12  | 340-2740   | Skirt                               |  |  |
| SIDEWALL CARTON # 5-0418-033 |                                                      |     |            |                                     |  |  |
|                              | 38                                                   | 1   | 5-0418-033 | Sidewall                            |  |  |
|                              | 39                                                   | 1   | 535-1442   | Protective Strip                    |  |  |
|                              | 40                                                   | 26  | 321-1029   | 1/4-20 Hex Flange Locknut           |  |  |
|                              | 41                                                   | 26  | 330-1280   | 1/4-20 x 1/2" Grade 5 Bolt          |  |  |
|                              | _                                                    | 1   | 560-1055   | Warning Sign                        |  |  |
|                              | _                                                    | 1   | 573-3169   | "Safety First" Booklet              |  |  |
|                              | -                                                    | 1   | 573-3498   | Safety DVD                          |  |  |

## **EXPLODED PARTS VIEW**

Important! Above-ground pools are designed for swimming and wading only. Do not Dive or Jump! Misuse of your pool may result in crippling injury and/or other dangers to life and health. Do not use slides, diving boards, or any other platform or object which can be used for improper pool entry. Use only an above-ground swimming pool ladder or entry system to enter or exit your pool. Never attempt to swim or reach behind ladders or any other pool entry system. It is the pool owner's responsibility to secure the pool against unauthorized, unsupervised or unintentional entry. It is also the pool owner's responsibility to warn all pool users of the hazards of diving into shallow water: paralyzing injury may result. Always obey all safety rules. Remember, pool safety is everybody's responsibility.