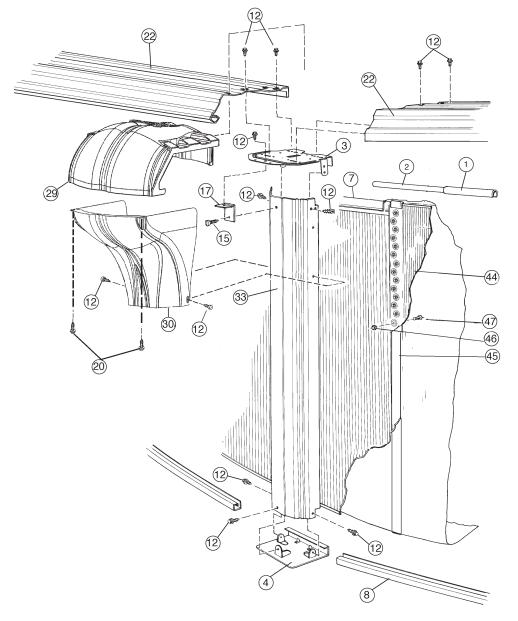

## **CARTON BREAKDOWN**

| 1/ | ITEM                       | QTY | PART NUMBER | DESCRIPTION                                    |  |
|----|----------------------------|-----|-------------|------------------------------------------------|--|
|    | ASSEMBLY PACK # 5-9902-119 |     |             |                                                |  |
|    | 1                          | 10  | 583-1011    | Stabilizer Rail (Large)                        |  |
|    | 2                          | 8   | 583-1012    | Stabilizer Rail (Small)                        |  |
|    | 3                          | 10  | 580-2375    | Vertical End Cap                               |  |
|    | 4                          | 10  | 580-1343    | Bottom Connector                               |  |
|    | 5                          | 4   | 580-2279    | Side Vertical Cap                              |  |
|    | 7                          | 29  | 545-1001    | Plastic coping                                 |  |
|    | 8                          | 12  | 589-1133    | Bottom Rail - stamped L-12                     |  |
|    | 10                         | 2   | 589-1052    | Bottom Rail - Side - stamped S                 |  |
|    | 12                         | 168 | 330-1127    | Sheet metal screw, #10 x 1/2"                  |  |
|    | 15                         | 10  | 330-1075    | Pan head screw, #14 x 1/2"                     |  |
|    | 17                         | 10  | 580-2397    | Vertical tab                                   |  |
|    | 17a                        | 4   | 580-1460    | Vertical tab -Long- use for side supports only |  |
|    | 18                         | 4   | 340-2742    | Skirt block - Right                            |  |
|    | 19                         | 4   | 340-2743    | Skirt block - Left                             |  |
|    | 20                         | 28  | 330-1057    | Hex washer head screw #10-16 x 5/8"            |  |
|    | 22                         | 14  | 587-1735    | Top Rail                                       |  |
|    | _                          | 1   | 573-3972    | Pool Parts List                                |  |
|    | —                          | 1   | 573-3671    | Installation Instructions                      |  |
|    | _                          | 1   |             | Warranty Card                                  |  |
|    | —                          | 1   | 573-3169    | "Safety First" Booklet                         |  |

|                                | TOP CONNECTOR / SKIRT PACK # 5-9407-119 (2 Required) |    |            |                            |  |  |
|--------------------------------|------------------------------------------------------|----|------------|----------------------------|--|--|
|                                | 29                                                   | 14 | 340-2741   | Top Connector              |  |  |
|                                | 30                                                   | 14 | 340-2740   | Skirt                      |  |  |
|                                | VERTICAL PACK # 5-9710-904                           |    |            |                            |  |  |
|                                | 33                                                   | 10 | 580-2183   | Vertical                   |  |  |
|                                | SIDEWALL CARTON # 5-0418-002                         |    |            |                            |  |  |
|                                | 44                                                   | 1  | 5-0418-002 | Sidewall                   |  |  |
|                                | 45                                                   | 1  | 535-1442   | Protective Strip           |  |  |
|                                | 46                                                   | 26 | 321-1029   | 1/4-20 Hex Flange Locknut  |  |  |
|                                | 47                                                   | 26 | 330-1280   | 1/4-20 x 1/2" Grade 5 Bolt |  |  |
|                                | -                                                    | 1  | 560-1055   | Warning Sign               |  |  |
|                                | -                                                    | 1  | 573-3169   | "Safety First" Booklet     |  |  |
|                                | _                                                    | 1  | 573-3498   | Safety DVD                 |  |  |
| SUPPORT BASE PACK # 5-8888-204 |                                                      |    |            |                            |  |  |
|                                | 53                                                   | 4  | 580-1779   | Skid support               |  |  |
|                                | 54                                                   | 4  | 580-2071   | Ground support - top       |  |  |
|                                | 55                                                   | 4  | 580-2072   | Ground support - bottom    |  |  |
|                                | 56                                                   | 4  | 580-1869   | Pressure pad               |  |  |
|                                | 57                                                   | 4  | 580-1870   | Pressure pad               |  |  |
|                                | 58                                                   | 4  | 580-1792   | Btm rail locator & cover   |  |  |

| SUPPORT BASE PACK # 5-8888-204 Con't |    |          |                                       |
|--------------------------------------|----|----------|---------------------------------------|
| 59                                   | 24 | 510-1035 | #12x3/4" hex washer head screw        |
| 60                                   | 16 | 330-1220 | 3/8"-16 x 3-1/2" hex head bolt        |
| 61                                   | 16 | 321-1069 | 3/8-16 hex nut                        |
| 62                                   | 16 | 510-1018 | 1/4-20 x 1/2" hex head bolt - grade 5 |
| 63                                   | 16 | 511-1000 | 1/4-20 hex nut                        |
| 64                                   | 24 | 330-1127 | Sheet metal screw, #10 x 1/2"         |
|                                      |    |          |                                       |

| SIDE SUPPORT PACK # 5-8852-400 |   |          |              |
|--------------------------------|---|----------|--------------|
| 65                             | 4 | 580-2074 | Side support |

**EXPLODED PARTS VIEW** 