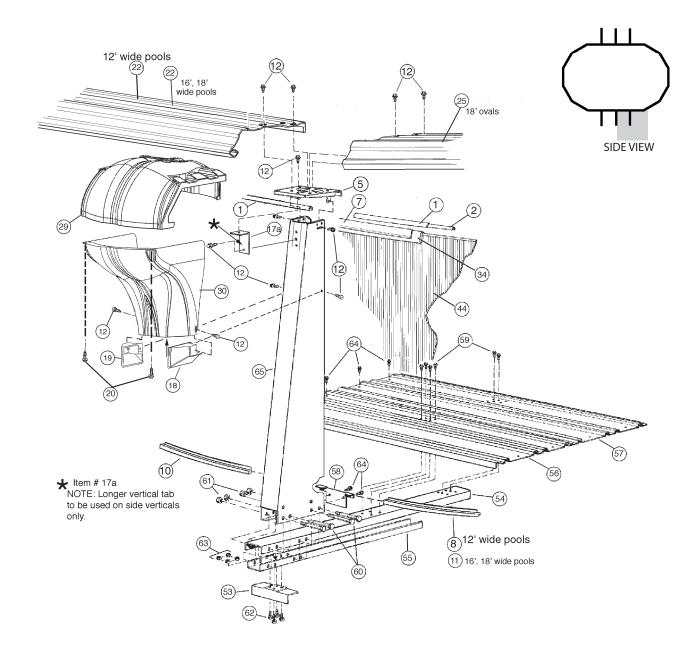

## **CARTON BREAKDOWN**

| 1/ | ITEM                       | QTY | PART NUMBER | DESCRIPTION                                    |  |
|----|----------------------------|-----|-------------|------------------------------------------------|--|
|    | ASSEMBLY PACK # 5-9902-119 |     |             |                                                |  |
|    | 1                          | 10  | 583-1011    | Stabilizer Rail (Large)                        |  |
|    | 2                          | 8   | 583-1012    | Stabilizer Rail (Small)                        |  |
|    | 3                          | 10  | 580-2375    | Vertical End Cap                               |  |
|    | 4                          | 10  | 580-1343    | Bottom Connector                               |  |
|    | 5                          | 4   | 580-2279    | Side Vertical Cap                              |  |
|    | 7                          | 29  | 545-1001    | Plastic coping                                 |  |
|    | 8                          | 12  | 589-1133    | Bottom Rail - stamped L-12                     |  |
|    | 10                         | 2   | 589-1052    | Bottom Rail - Side - stamped S                 |  |
|    | 12                         | 168 | 330-1127    | Sheet metal screw, #10 x 1/2"                  |  |
|    | 15                         | 10  | 330-1075    | Pan head screw, #14 x 1/2"                     |  |
|    | 17                         | 10  | 580-2397    | Vertical tab                                   |  |
|    | 17a                        | 4   | 580-1460    | Vertical tab -Long- use for side supports only |  |
|    | 18                         | 4   | 340-2742    | Skirt block - Right                            |  |
|    | 19                         | 4   | 340-2743    | Skirt block - Left                             |  |
|    | 20                         | 28  | 330-1057    | Hex washer head screw #10-16 x 5/8"            |  |
|    | 22                         | 14  | 587-1735    | Top Rail                                       |  |
|    | _                          | 1   | 573-3972    | Pool Parts List                                |  |
|    | —                          | 1   | 573-3671    | Installation Instructions                      |  |
|    | _                          | 1   |             | Warranty Card                                  |  |
|    | —                          | 1   | 573-3169    | "Safety First" Booklet                         |  |

|                                | TOP CONNECTOR / SKIRT PACK # 5-9407-119 (2 Required) |    |            |                            |  |  |
|--------------------------------|------------------------------------------------------|----|------------|----------------------------|--|--|
|                                | 29                                                   | 14 | 340-2741   | Top Connector              |  |  |
|                                | 30                                                   | 14 | 340-2740   | Skirt                      |  |  |
|                                | VERTICAL PACK # 5-9710-904                           |    |            |                            |  |  |
|                                | 33                                                   | 10 | 580-2183   | Vertical                   |  |  |
|                                | SIDEWALL CARTON # 5-0418-002                         |    |            |                            |  |  |
|                                | 44                                                   | 1  | 5-0418-002 | Sidewall                   |  |  |
|                                | 45                                                   | 1  | 535-1442   | Protective Strip           |  |  |
|                                | 46                                                   | 26 | 321-1029   | 1/4-20 Hex Flange Locknut  |  |  |
|                                | 47                                                   | 26 | 330-1280   | 1/4-20 x 1/2" Grade 5 Bolt |  |  |
|                                | -                                                    | 1  | 560-1055   | Warning Sign               |  |  |
|                                | -                                                    | 1  | 573-3169   | "Safety First" Booklet     |  |  |
|                                | _                                                    | 1  | 573-3498   | Safety DVD                 |  |  |
| SUPPORT BASE PACK # 5-8888-204 |                                                      |    |            |                            |  |  |
|                                | 53                                                   | 4  | 580-1779   | Skid support               |  |  |
|                                | 54                                                   | 4  | 580-2071   | Ground support - top       |  |  |
|                                | 55                                                   | 4  | 580-2072   | Ground support - bottom    |  |  |
|                                | 56                                                   | 4  | 580-1869   | Pressure pad               |  |  |
|                                | 57                                                   | 4  | 580-1870   | Pressure pad               |  |  |
|                                | 58                                                   | 4  | 580-1792   | Btm rail locator & cover   |  |  |

| SUPPORT BASE PACK # 5-8888-204 Con't |    |          |                                       |
|--------------------------------------|----|----------|---------------------------------------|
| 59                                   | 24 | 510-1035 | #12x3/4" hex washer head screw        |
| 60                                   | 16 | 330-1220 | 3/8"-16 x 3-1/2" hex head bolt        |
| 61                                   | 16 | 321-1069 | 3/8-16 hex nut                        |
| 62                                   | 16 | 510-1018 | 1/4-20 x 1/2" hex head bolt - grade 5 |
| 63                                   | 16 | 511-1000 | 1/4-20 hex nut                        |
| 64                                   | 24 | 330-1127 | Sheet metal screw, #10 x 1/2"         |
|                                      |    |          |                                       |

| SIDE SUPPORT PACK # 5-8852-400 |   |          |              |
|--------------------------------|---|----------|--------------|
| 65                             | 4 | 580-2074 | Side support |

**EXPLODED PARTS VIEW** 