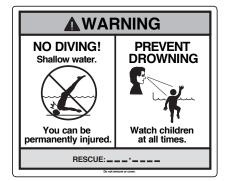

## **EXPLODED PARTS VIEW**

Important! Above-ground pools are designed for swimming and wading only. Do not Dive or Jump! Misuse of your pool may result in crippling injury and/or other dangers to life and health. Do not use slides, diving boards, or any other platform or object which can be used for improper pool entry. Use only an above-ground swimming pool ladder or entry system to enter or exit your pool. Never attempt to swim or reach behind ladders or any other pool entry system. It is the pool owner's responsibility to secure the pool against unauthorized, unsupervised or unintentional entry. It is also the pool owner's responsibility to warn all pool users of the hazards of diving into shallow water: paralyzing injury may result. Always obey all safety rules. Remember, pool safety is everybody's responsibility.

Safety decals and caution information provided with your pool have been endorsed by the U.S. Consumer Product Safety Commission. It is mandatory that the pool owner and installer follow the installation and use directions for all provided safety signs and decals. Juveniles must be supervised at all times by a responsible adult as directed by the USCPSC.