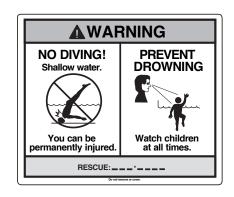

#### **EXPLODED PARTS VIEW**

Important! Above-ground pools are designed for swimming and wading only. Do not Dive or Jump! Misuse of your pool may result in crippling injury and/or other dangers to life and health. Do not use slides, diving boards, or any other platform or object which can be used for improper pool entry. Use only an above-ground swimming pool ladder or entry system to enter or exit your pool. Never attempt to swim or reach behind ladders or any other pool entry system. It is the pool owner's responsibility to secure the pool against unauthorized, unsupervised or unintentional entry. It is also the pool owner's responsibility to warn all pool users of the hazards of diving into shallow water: paralyzing injury may result. Always obey all safety rules. Remember, pool safety is everybody's responsibility.

Safety decals and caution information provided with your pool have been endorsed by the U.S. Consumer Product Safety Commission. It is mandatory that the pool owner and installer follow the installation and use directions for all provided safety signs and decals. Juveniles must be supervised at all times by a responsible adult as directed by the USCPSC.