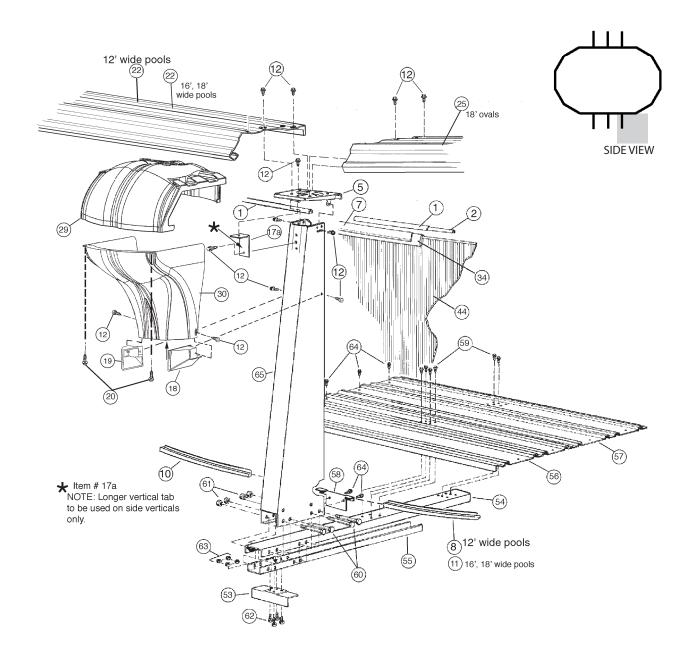

### **CARTON BREAKDOWN**

| 1/ | ITEM                       | QTY | PART NUMBER | DESCRIPTION                                    |  |  |
|----|----------------------------|-----|-------------|------------------------------------------------|--|--|
|    | ASSEMBLY PACK # 5-9926-119 |     |             |                                                |  |  |
|    | 1                          | 14  | 583-1011    | Stabilizer Rail (Large)                        |  |  |
|    | 2                          | 10  | 583-1012    | Stabilizer Rail (Small)                        |  |  |
|    | 3                          | 12  | 580-2375    | Vertical End Cap                               |  |  |
|    | 4                          | 12  | 580-1343    | Bottom Connector                               |  |  |
|    | 5                          | 8   | 580-2279    | Side Vertical Cap                              |  |  |
|    | 7                          | 44  | 545-1001    | Plastic coping                                 |  |  |
|    | 8                          | 10  | 589-1203    | Bottom Rail - stamped A-16                     |  |  |
|    | 10                         | 6   | 589-1052    | Bottom Rail - Side - stamped S                 |  |  |
|    | 11                         | 4   | 589-1047    | Bottom Rail - stamped 16                       |  |  |
|    | 12                         | 240 | 330-1127    | Sheet metal screw, #10 x 1/2"                  |  |  |
|    | 15                         | 12  | 330-1075    | Pan head screw, #14 x 1/2"                     |  |  |
|    | 17                         | 12  | 580-2397    | Vertical tab                                   |  |  |
|    | 17a                        | 8   | 580-1460    | Vertical tab -Long- use for side supports only |  |  |
|    | 18                         | 8   | 340-2742    | Skirt block - Right                            |  |  |
|    | 19                         | 8   | 340-2743    | Skirt block - Left                             |  |  |
|    | 20                         | 40  | 330-1057    | Hex washer head screw #10-16 x 5/8"            |  |  |
|    | 22                         | 6   | 587-1735    | Top Rail - side                                |  |  |
|    | _                          | 1   | 573-3976    | Pool Parts List                                |  |  |
|    | _                          | 1   | 573-3671    | Installation Instructions                      |  |  |
|    | _                          | 1   |             | Warranty Card                                  |  |  |
|    | _                          | 1   | 573-3169    | "Safety First" Booklet                         |  |  |

| TOP CONNECTOR / SKIRT PACK # 5-9405-119 (4 Required) |    |    |          |               |  |
|------------------------------------------------------|----|----|----------|---------------|--|
|                                                      | 29 | 20 | 340-2741 | Top Connector |  |
|                                                      | 30 | 20 | 340-2740 | Skirt         |  |

| TOP RAIL PACK # 5-9814-908 |    |          |          |  |
|----------------------------|----|----------|----------|--|
| 32a                        | 14 | 587-1716 | Top Rail |  |

| VERTICAL PACK # 5-9712-904                |    |            |                                 |  |  |
|-------------------------------------------|----|------------|---------------------------------|--|--|
| 33                                        | 12 | 580-2183   | Vertical                        |  |  |
| SIDEWALL CARTON # 5-0418-026 (2 Required) |    |            |                                 |  |  |
| 44                                        | 2  | 5-0418-026 | Sidewall                        |  |  |
| 45                                        | 2  | 535-1442   | Protective Strip                |  |  |
| 46                                        | 52 | 321-1029   | 1/4-20 Hex Flange Locknut       |  |  |
| 47                                        | 52 | 330-1280   | 1/4-20 x 1/2" Grade 5 Bolt      |  |  |
| _                                         | 2  | 580-2133   | Cover plate - large - not shown |  |  |
| _                                         | 2  | 580-2134   | Cover plate - small - not shown |  |  |
| _                                         | 2  | 560-1055   | Warning Sign                    |  |  |
| _                                         | 2  | 573-3169   | "Safety First" Booklet          |  |  |
| _                                         | 2  | 573-3498   | Safety DVD                      |  |  |

| SUPPORT BASE PACK # 5-8888-204 (2 Required) |    |          |                                       |  |
|---------------------------------------------|----|----------|---------------------------------------|--|
| 53                                          | 8  | 580-1779 | Skid support                          |  |
| 54                                          | 8  | 580-2071 | Ground support - top                  |  |
| 55                                          | 8  | 580-2072 | Ground support - bottom               |  |
| 56                                          | 8  | 580-1869 | Pressure pad                          |  |
| 57                                          | 8  | 580-1870 | Pressure pad                          |  |
| 58                                          | 8  | 580-1792 | Btm rail locator & cover              |  |
| 59                                          | 48 | 510-1035 | #12x3/4" hex washer head screw        |  |
| 60                                          | 32 | 330-1220 | 3/8"-16 x 3-1/2" hex head bolt        |  |
| 61                                          | 32 | 321-1069 | 3/8-16 hex nut                        |  |
| 62                                          | 32 | 510-1018 | 1/4-20 x 1/2" hex head bolt - grade 5 |  |
| 63                                          | 32 | 511-1000 | 1/4-20 hex nut                        |  |
| 64                                          | 48 | 330-1127 | Sheet metal screw, #10 x 1/2"         |  |

| SIDE SUPPORT PACK # 5-8852-400 (2 Required) |   |          |              |  |
|---------------------------------------------|---|----------|--------------|--|
| 65                                          | 8 | 580-2074 | Side support |  |

# **EXPLODED PARTS VIEW** 22 12 44 -47 -46 -45 20