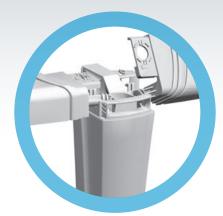

#### Salt Water Compatible

- Patented design allows the top ledge to pivot to the "up" position for easy assembly, installation, and regular maintenance.
- Advanced computer aided design, combined with leading edge gas assist injection molding technology allow for the parts to fit perfectly.
- Simplified assembly eliminates the need for metal fasteners and tools.