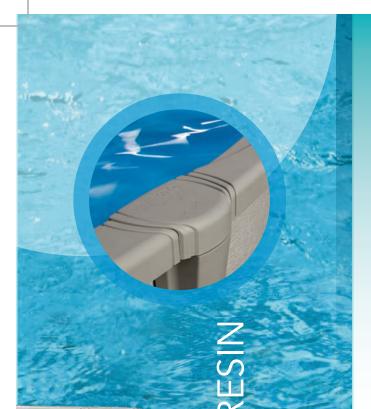

# RESIN DREAM 202

#### **Creativity fueled by technology**

- Unique 7" Resin "Hour glass" Top Ledge
- Unique 7" Resin "Hour glass" Uprights
- Resin Stabilizer, Bottom Rail and Bottom Plate
- Snap-In, No Hardware Construction for Entire Frame