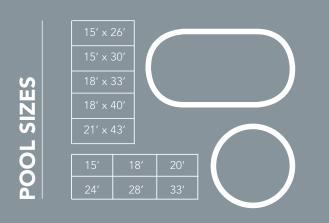

ulting in a stronger top ledge that offers maximum stability
- Oversized Corrosion-Free Foundation System, providing a long lasting foundation that continuously stands up to heavy weight and corrosive soil conditions.
- Exact-fit Components, no universal components that leave extra holes open, all parts are made specifically for one size pool. Resulting in pool components that lock out corrosion.
- Optional Wall Saver Panel, designed to withstand stress at the point where water enters and exits the pool for filtration.
- Stainless Steel Fasteners, High grade stainless steel nuts, bolts and fasteners, eliminating the worry of rust spots on your pool.
- Interlocking Stabilizer Rails, fits tightly over your liner and the top of the pool wall, locking the liner in place to increase its life.



#### **Creativity fueled by technology**

- Unique 7" Resin "Hour glass" Top Ledge
- Unique 7" Resin "Hour glass" Uprights
- Resin Stabilizer, Bottom Rail and Bottom Plate
- Snap-In, No Hardware Construction for Entire Frame



#### Salt Water Compatible



- Patented design allows the top ledge to pivot to the "up" position for easy assembly, installation, and regular maintenance.
- Advanced computer aided design, combined with leading edge gas assist injection molding technology allow for the parts to fit perfectly.
- Simplified assembly eliminates the need for metal fasteners and tools.

#### Champagne Color