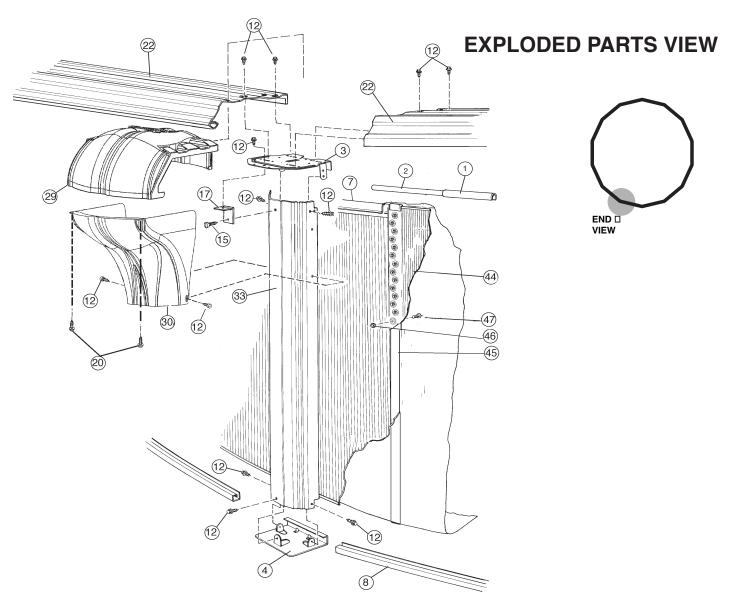

#### **EXPLODED PARTS VIEW**

Important! Above-ground pools are designed for swimming and wading only. Do not Dive or Jump! Misuse of your pool may result in crippling injury and/or other dangers to life and health. Do not use slides, diving boards, or any other platform or object which can be used for improper pool entry. Use only an above-ground swimming pool ladder or entry system to enter or exit your pool. Never attempt to swim or reach behind ladders or any other pool entry system. It is the pool owner's responsibility to secure the pool against unauthorized, unsupervised or unintentional entry. It is also the pool owner's responsibility to warn all pool users of the hazards of diving into shallow water: paralyzing injury may result. Always obey all safety rules. Remember, pool safety is everybody's responsibility.