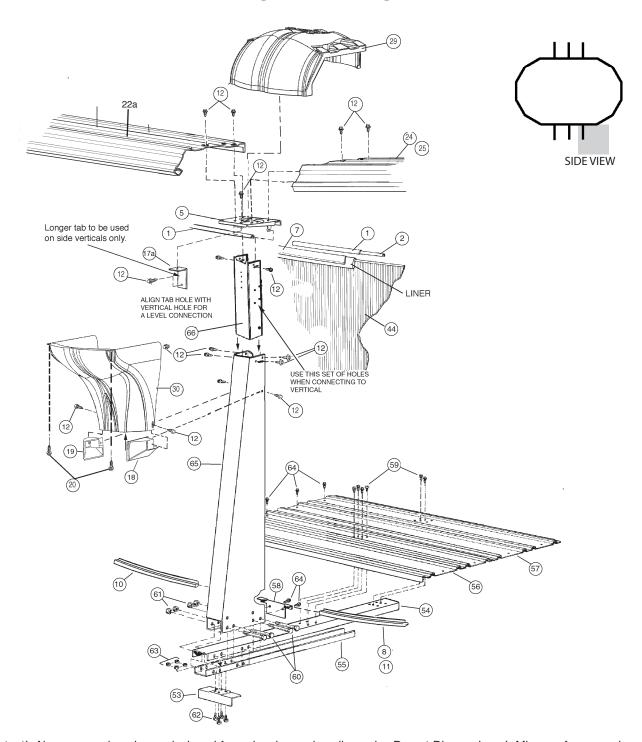

### **POOL BREAKDOWN**

# **CORONADO 15' x 10' OVAL 54"**

**RESIN** TOP RAIL - **STEEL** VERTICAL

| √ | QTY | CARTON NUMBER | CARTON DESCRIPTION        |
|---|-----|---------------|---------------------------|
|   | 1   | 5-9950-745    | ASSEMBLY PACK CARTON      |
|   | 1   | 5-9860-112    | TOP RAIL PACK CARTON      |
|   | 1   | 5-9840-113    | TOP RAIL PACK CARTON      |
|   | 1   | 5-9802-114    | TOP RAIL PACK CARTON      |
|   | 1   | 5-9708-909    | VERTICAL PACK CARTON      |
|   | 3   | 5-9404-908    | TOP CONN / SKIRT CARTON   |
|   | 1   | 5-XXXX-050    | SIDEWALL CARTON           |
|   | 1   | 5-8854-409    | SIDE SUPPORT CARTON       |
|   | 1   | 5-8888-004    | SUPPORT BASE CARTON       |
|   | 1   | 5-8801-409    | SIDE VERTICAL EXT. CARTON |
|   | ·   |               |                           |

### **CARTON BREAKDOWN**

| 1/ | ITEM                       | QTY | PART NUMBER | DESCRIPTION           |  |
|----|----------------------------|-----|-------------|-----------------------|--|
|    | TOP RAIL PACK # 5-9860-112 |     |             |                       |  |
|    | 22                         | 6   | 587-1817    | Top Rail              |  |
|    | TOP RAIL PACK # 5-9840-113 |     |             |                       |  |
|    | 25                         | 4   | 587-1932    | Top Rail - transition |  |
|    | TOP RAIL PACK # 5-9802-114 |     |             |                       |  |
|    | 22a                        | 2   | 587-1812    | Top Rail - side       |  |

## **CARTON BREAKDOWN**

| 1/ | ITEM                       | QTY | PART NUMBER | DESCRIPTION                                    |  |  |
|----|----------------------------|-----|-------------|------------------------------------------------|--|--|
|    | ASSEMBLY PACK # 5-9950-745 |     |             |                                                |  |  |
|    | 1                          | 8   | 583-1059    | Stabilizer Rail (Large)                        |  |  |
|    | 1a                         | 2   | 583-1064    | Stabilizer Rail (side)                         |  |  |
|    | 2                          | 8   | 583-1060    | Stabilizer Rail (Small)                        |  |  |
|    | 3                          | 8   | 580-2375    | Vertical End Cap                               |  |  |
|    | 4                          | 8   | 580-1343    | Bottom Connector                               |  |  |
|    | 5                          | 4   | 580-2279    | Side Vertical Cap                              |  |  |
|    | 7                          | 22  | 545-1001    | Plastic coping                                 |  |  |
|    | 8                          | 10  | 589-1217    | Bottom Rail - stamped A                        |  |  |
|    | 10                         | 2   | 589-1201    | Bottom Rail - side - stamped L S               |  |  |
|    | 12                         | 144 | 330-1127    | Sheet metal screw, #10 x 1/2"                  |  |  |
|    | 15                         | 8   | 330-1075    | Pan head screw, #14 x 1/2"                     |  |  |
|    | 17                         | 8   | 580-2397    | Vertical tab                                   |  |  |
|    | 17a                        | 4   | 580-1460    | Vertical tab -Long- use for side supports only |  |  |
|    | 18                         | 4   | 340-2767    | Skirt block - Right                            |  |  |
|    | 19                         | 4   | 340-2768    | Skirt block - Left                             |  |  |
|    | 20                         | 24  | 330-1057    | Hex washer head screw #10-16 x 5/8"            |  |  |
|    | _                          | 1   | 573-5750    | Pool Parts List                                |  |  |
|    | _                          | 1   | 573-4058    | Installation Instructions                      |  |  |
|    | _                          | 1   |             | Warranty Card                                  |  |  |
|    | _                          | 1   | 573-3169    | "Safety First" Booklet                         |  |  |

| TOP CONNECTOR / SKIRT PACK # 5-9404-908 (3 Required) |                            |    |            |                            |  |  |
|------------------------------------------------------|----------------------------|----|------------|----------------------------|--|--|
|                                                      | 29                         | 12 | 340-2765   | Top Connector              |  |  |
|                                                      | 30                         | 12 | 340-2766   | Skirt                      |  |  |
|                                                      | VERTICAL PACK # 5-9708-909 |    |            |                            |  |  |
|                                                      | 33                         | 8  | 580-2400   | Vertical                   |  |  |
|                                                      | SIDEWALL CARTON            |    |            |                            |  |  |
|                                                      | 44                         | 1  | 5-XXXX-050 | Sidewall                   |  |  |
|                                                      | 45                         | 1  | 535-1442   | Protective Strip           |  |  |
|                                                      | 46                         | 26 | 321-1029   | 1/4-20 Hex Flange Locknut  |  |  |
|                                                      | 47                         | 26 | 330-1280   | 1/4-20 x 1/2" Grade 5 Bolt |  |  |
|                                                      | _                          | 1  | 560-1055   | Warning Sign               |  |  |
|                                                      | _                          | 1  | 573-3169   | "Safety First" Booklet     |  |  |
|                                                      | _                          | 1  | 573-3498   | Safety DVD                 |  |  |

WRITE SIDEWALL NUMBER HERE\_

WRITE SIDEWALL BOX SERIAL NUMBER HERE\_

| SUPPORT BASE PACK # 5-8888-004 |    |    |          |                                       |
|--------------------------------|----|----|----------|---------------------------------------|
|                                | 53 | 4  | 580-1779 | Skid support                          |
|                                | 54 | 4  | 580-2071 | Ground support - top                  |
|                                | 55 | 4  | 580-2072 | Ground support - bottom               |
|                                | 56 | 4  | 580-2082 | Pressure pad                          |
|                                | 57 | 4  | 580-2083 | Pressure pad                          |
|                                | 58 | 4  | 580-1792 | Btm rail locator & cover              |
|                                | 59 | 24 | 510-1035 | #12x3/4" hex washer head screw        |
|                                | 60 | 16 | 330-1220 | 3/8"-16 x 3-1/2" hex head bolt        |
|                                | 61 | 16 | 321-1069 | 3/8-16 hex nut                        |
|                                | 62 | 16 | 510-1018 | 1/4-20 x 1/2" hex head bolt - grade 5 |
|                                | 63 | 16 | 511-1000 | 1/4-20 hex nut                        |
|                                | 64 | 24 | 330-1127 | Sheet metal screw, #10 x 1/2"         |
| SIDE SUPPORT PACK # 5-8854-409 |    |    |          |                                       |

| SIDE SUPPORT PACK # 5-8854-409       |   |          |                         |  |
|--------------------------------------|---|----------|-------------------------|--|
| 65                                   | 4 | 580-2402 | Side support            |  |
| SIDE VERTICAL EXT. PACK # 5-8801-409 |   |          |                         |  |
| 66                                   | 4 | 580-2401 | Side vertical extension |  |

#### **EXPLODED PARTS VIEW**

Important! Above-ground pools are designed for swimming and wading only. Do not Dive or Jump! Misuse of your pool may result in crippling injury and/or other dangers to life and health. Do not use slides, diving boards, or any other platform or object which can be used for improper pool entry. Use only an above-ground swimming pool ladder or entry system to enter or exit your pool. Never attempt to swim or reach behind ladders or any other pool entry system. It is the pool owner's responsibility to secure the pool against unauthorized, unsupervised or unintentional entry. It is also the pool owner's responsibility to warn all pool users of the hazards of diving into shallow water: paralyzing injury may result. Always obey all safety rules. Remember, pool safety is everybody's responsibility.