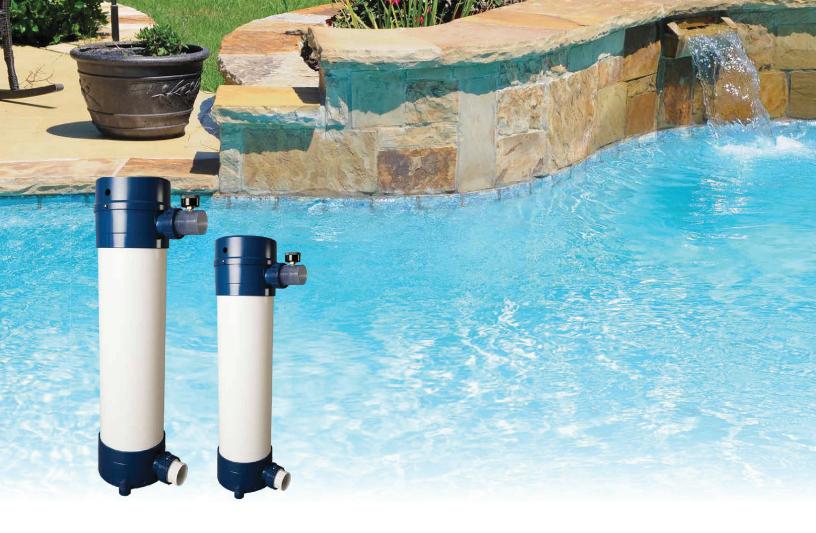

## **INTRODUCING THE E SERIES**

Sizing your UV system is important and based on the flowrate. Models in this series range from 46 - 110 gallons per minute. The E series are similar to the D series, however this series is a plug & play operation that runs independently from other treatment equipment. The D offers inline hardwired integration to perform automated treatment.

| E & ES Series    | Models      | Max. Flow                                       | Dose mJ per cm <sup>2</sup> at | UV Lamp                     | Diameter of | Total Height                      | Inlet/Outlet |
|------------------|-------------|-------------------------------------------------|--------------------------------|-----------------------------|-------------|-----------------------------------|--------------|
|                  |             | Rate GPM                                        | Recommended Flow Rate          | Power                       | Chamber     |                                   | Diameter     |
| 100              | E 46        | 46                                              | 30mJ/cm <sup>2</sup>           | 45W                         | 8"          | 25"                               | 2"           |
|                  | E 57        | 57                                              | 30mJ/cm <sup>2</sup>           | 55W                         | 8"          | 28"                               | 2"           |
|                  | E 80        | 80                                              | 30mJ/cm <sup>2</sup>           | 80W                         | 8"          | 39"                               | 2"           |
| -                | E 110       | 110                                             | 30mJ/cm <sup>2</sup>           | 110W                        | 8"          | 46"                               | 2"           |
| Product Line Spe | cifications |                                                 |                                |                             |             |                                   |              |
| Power Input      |             | 120/240v 50/60hz                                |                                | Pressure Switch             |             | Yes                               |              |
| Housing          |             | PVC                                             |                                | Indoor/Outdoor Installation |             | Yes                               |              |
| Ballast          |             | Electronic, plug & play                         |                                | Limited Warranty            |             | 2 years (18 month lamp pro-rated) |              |
| Lamp             |             | High output - low pressure (approx. 16,000 hrs) |                                | Plumbing Options            |             | 2" PVC unions                     |              |