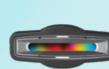

Enhanced non skid surface.

the pool.

**AND INSTALL** 

Frontal counterweight system with suction cups for better adherence on the pool bottom.

NNOVALITE

9015-RGB/BT

Easy to install

Choice of white LED lights or colors, Bluetooth-controlled