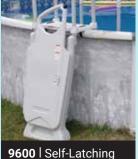

algae formation.

This model can also be installed with the Classic Ladder 6003 (non regulatory in Quebec) or the Self-Latching Ladder 9600 on a pool with no deck.

701-0076 / 5050\_EN REV01/20 AVAILABLE: QC | CAN | INT