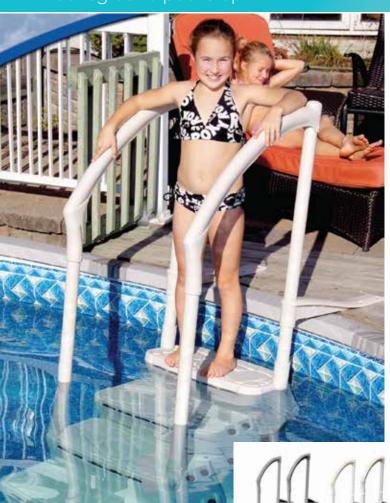

Build your system

Ladder.

THE ENTRAPMENT-FREE STEP FOR YOUR POOL

The practical and inexpensive Biltmor with two handrails and deck supports is a slip-resistant aboveground pool step that offers great water circulation to prevent

algae formation.

This model can also be installed with the Classic Ladder 6003 (non regulatory in Quebec) or the Self-Latching Ladder 9600 on a pool with no deck.

701-0076 / 5050\_EN REV01/20 AVAILABLE: QC | CAN | INT

Removable plate for easy installation of a light.

Safe closed sides that allow water circulation and prevent child entrapment.

SAFE, STURDILY BUILT,

EASY TO SHIP, HANDLE

4 21" wide passage over

Continuous water flow to help avoid algae formation.

Enhanced non skid surface.

the pool.

**AND INSTALL** 

Frontal counterweight system with suction cups for better adherence on the pool bottom.

NNOVALITE

9015-RGB/BT

Easy to install

Choice of white LED lights or colors, Bluetooth-controlled