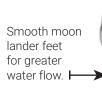

Removable plate for easy installation of a light.

Safe closed sides that allow water circulation and prevent child entrapment.

SAFE, STURDILY BUILT,

EASY TO SHIP, HANDLE

4 21" wide passage over

Continuous water flow to help avoid algae formation.