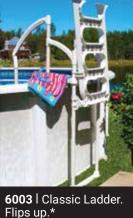

algae formation.

This model can also be installed with the Classic Ladder 6003 (non regulatory in Quebec) or the Self-Latching Ladder 9600 on a pool with no deck.

701-0076 / 5050\_EN REV01/20 AVAILABLE: QC | CAN | INT

\*Non regulatory in Quebec

For more information, visit