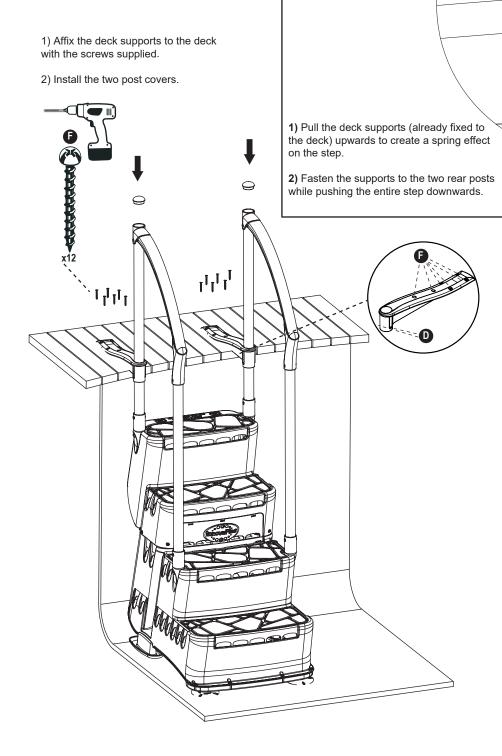

### WARNING

- Install the step on a flat surface.
- ▶ Do not jump or dive from the step.
- ▶ Remove the step from water when temperatures drop below freezing.
- ▶ In winter, the step should be stored in an area protected from snow.
- Never lift the step by its handrails.
- ▶ Use BATTERY operated tools to avoid electric shock near water.
- ▶ Ensure no corrosive materials are added to the step or harware kit.
- The step must be installed per manufacturer's instructions.
- ► File off all stripped or sharp edges before assembly to avoid injuries and liner damage.
- ► The manufacturer is not responsible for damages or injuries caused by improper installation or use of product.
- ► To ease the installation of handrails and bolts, use a screwdriver to line up the holes.