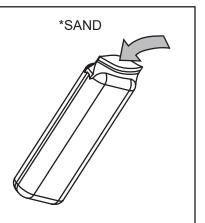

C

1) Fill the bag provided with sand. The approximate weight should be 5 lbs.

\*Sand not included

D

1) Slide the two tie wraps in place and place the sand bag into the riser. Fasten the tie wraps. Do not over tighten.