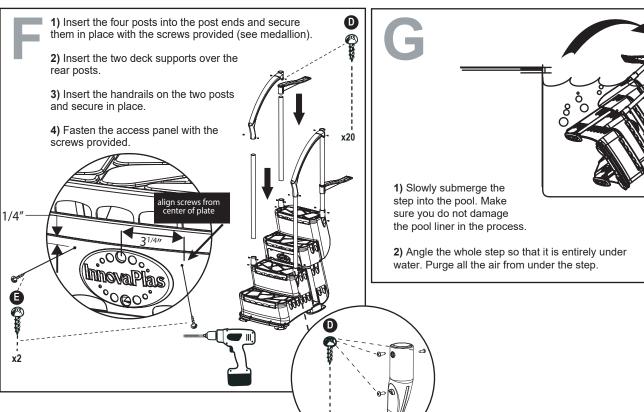

### WARNING

- Install the step on a flat surface.
- ▶ Do not jump or dive from the step.
- ▶ Remove the step from water when temperatures drop below freezing.
- ▶ In winter, the step should be stored in an area protected from snow.
- Never lift the step by its handrails.
- ▶ Use BATTERY operated tools to avoid electric shock near water.
- ▶ Ensure no corrosive materials are added to the step or harware kit.
- The step must be installed per manufacturer's instructions.
- ► File off all stripped or sharp edges before assembly to avoid injuries and liner damage.
- ► The manufacturer is not responsible for damages or injuries caused by improper installation or use of product.
- ► To ease the installation of handrails and bolts, use a screwdriver to line up the holes.