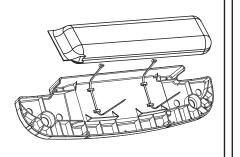

C

1) Fill the bag provided with sand. The approximate weight should be 5 lbs.

\*Sand not included

D

1) Slide the two tie wraps in place and place the sand bag into the riser. Fasten the tie wraps. Do not over tighten.