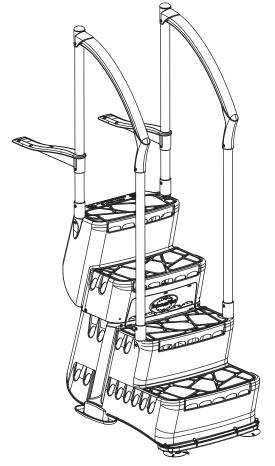

BILTMOR DECK 5050



### WARNING

- Install the step on a flat surface.
- ▶ Do not jump or dive from the step.
- ▶ Remove the step from water when temperatures drop below freezing.
- ▶ In winter, the step should be stored in an area protected from snow.
- Never lift the step by its handrails.
- ▶ Use BATTERY operated tools to avoid electric shock near water.
- ▶ Ensure no corrosive materials are added to the step or harware kit.
- The step must be installed per manufacturer's instructions.
- ► File off all stripped or sharp edges before assembly to avoid injuries and liner damage.
- ► The manufacturer is not responsible for damages or injuries caused by improper installation or use of product.
- ► To ease the installation of handrails and bolts, use a screwdriver to line up the holes.









2257 route 139 Drummondville, Québec J2A 2G2 1 year on pool step. 1 year on hardware.

## **BILTMOR DECK 5050**

B

1) Snap the four post ends into the step, making sure that the cylindrical part is vertical and that the ends are snapped properly in their respective housings.

2) Snap the two feet to the bottom of the step.



C

1) Fill the bag provided with sand. The approximate weight should be 5 lbs.

\*Sand not included



D

1) Slide the two tie wraps in place and place the sand bag into the riser. Fasten the tie wraps. Do not over tighten.



Е

- 1) Insert the two step cups in the riser.\*
- 2) Place the riser on the ground, install the step on top of the riser and fasten with the four screws and plastic screw caps provided.
- 3) Snap the screw caps covers in place.

\* View