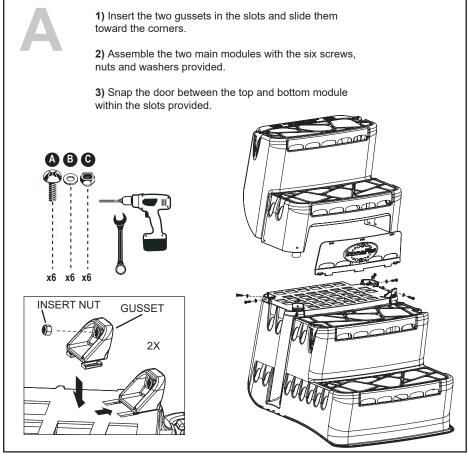

## **BILTMOR DECK 5050**

B

1) Snap the four post ends into the step, making sure that the cylindrical part is vertical and that the ends are snapped properly in their respective housings.

2) Snap the two feet to the bottom of the step.