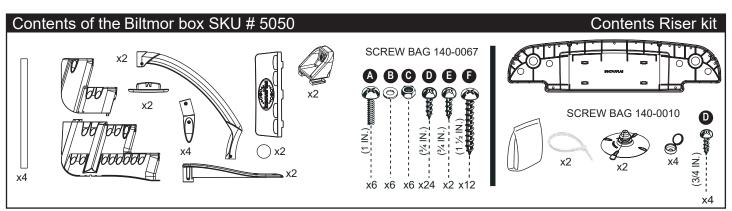

# BILTMOR DECK 5050



### WARNING

- Install the step on a flat surface.
- ▶ Do not jump or dive from the step.
- ▶ Remove the step from water when temperatures drop below freezing.
- ▶ In winter, the step should be stored in an area protected from snow.
- Never lift the step by its handrails.
- ▶ Use BATTERY operated tools to avoid electric shock near water.
- ▶ Ensure no corrosive materials are added to the step or harware kit.
- The step must be installed per manufacturer's instructions.
- ► File off all stripped or sharp edges before assembly to avoid injuries and liner damage.
- ► The manufacturer is not responsible for damages or injuries caused by improper installation or use of product.
- ► To ease the installation of handrails and bolts, use a screwdriver to line up the holes.









2257 route 139