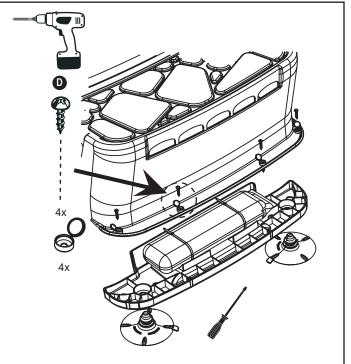

Е

- 1) Insert the two step cups in the riser.\*
- 2) Place the riser on the ground, install the step on top of the riser and fasten with the four screws and plastic screw caps provided.
- 3) Snap the screw caps covers in place.

\* View step cups installation tips on YouTube: https://www.youtube.com/watch?v=W5RH1VNxpu0

2257 route 139 Drummondville, Québec J2A 2G2

WWW.INNOVAPLAS.COM

**MANUFACTURER WARRANTY** 

1 year on pool step.1 year on hardware.