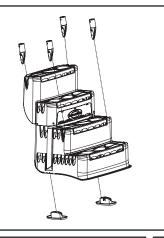

## **BILTMOR DECK 5050**

B

1) Snap the four post ends into the step, making sure that the cylindrical part is vertical and that the ends are snapped properly in their respective housings.

2) Snap the two feet to the bottom of the step.

C

1) Fill the bag provided with sand. The approximate weight should be 5 lbs.

\*Sand not included

D

1) Slide the two tie wraps in place and place the sand bag into the riser. Fasten the tie wraps. Do not over tighten.

Е

- 1) Insert the two step cups in the riser.\*
- 2) Place the riser on the ground, install the step on top of the riser and fasten with the four screws and plastic screw caps provided.
- 3) Snap the screw caps covers in place.