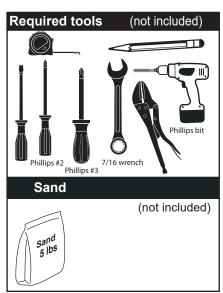

C

1) Fill the bag provided with sand. The approximate weight should be 5 lbs.

\*Sand not included

D

1) Slide the two tie wraps in place and place the sand bag into the riser. Fasten the tie wraps. Do not over tighten.