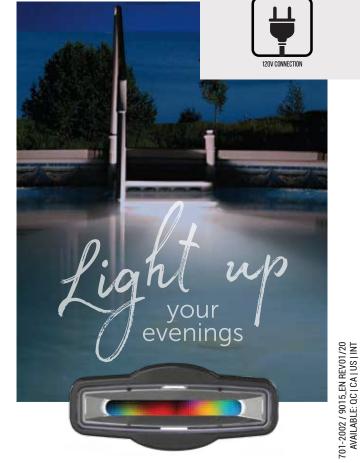

## Innovalite 9015-RGB/BT

**Bluetooth-controlled Color LED** 

step light for aboveground pools.

High-output SMT (Surface-Mount Technology) color LED light.

- Bluetooth-enabled so you can easily control it from your smartphone.
- Functional up to a range of 100 feet.
- Wide variety of colors (including white).
- Low electrical consumption.
- 120V power supply (no batteries required).
- The LED bulb will never need replacement.
- Step light fits all Lumi-O, Innovaplas and Access aboveground pool steps.
- 30' power cord
- Patent pending Lumi-O | Innovaplas innovation!