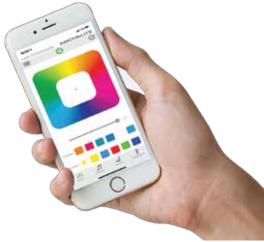

## Innovalite 9015-RGB/BT

**Bluetooth-controlled Color LED** 

step light for aboveground pools.

High-output SMT (Surface-Mount Technology) color LED light.

- Bluetooth-enabled so you can easily control it from your smartphone.
- Functional up to a range of 100 feet.
- Wide variety of colors (including white).
- Low electrical consumption.
- 120V power supply (no batteries required).
- The LED bulb will never need replacement.
- Step light fits all Lumi-O, Innovaplas and Access aboveground pool steps.
- 30' power cord
- Patent pending Lumi-O | Innovaplas innovation!