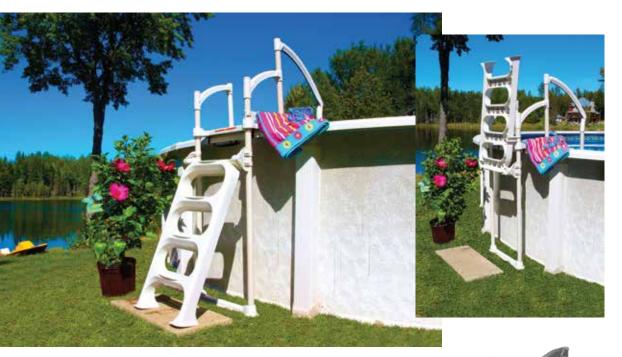

## Classic Ladder II | 6003 Aboveground pool ladder 6007

A robust, aesthetically-pleasing, and stable outside ladder, the Classic Ladder II is designed for aboveground pools without a deck that use steps from the Lumi-O and Innovaplas lines. Easy to install, it features a swivel ladder and a secure lock that will provide you with peace of mind.

## A sturdy flip up ladder with a safe lock that fits on:

6003 : Innovaplas Products

- H2O - Fiesta
- Biltmor Aquarius
- Opera Walkway
- 6004 : Majestic 8000
- 6007 : Lumi-O Products
  - Royal Entrance Festiva
  - Royal Entrance II