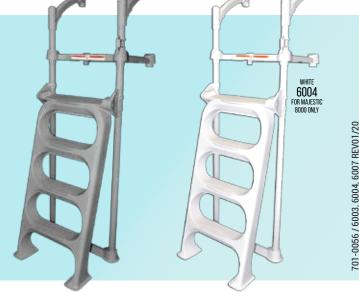

## Classic Ladder II | 6003 Aboveground pool ladder 6007

A robust, aesthetically-pleasing, and stable outside ladder, the Classic Ladder II is designed for aboveground pools without a deck that use steps from the Lumi-O and Innovaplas lines. Easy to install, it features a swivel ladder and a secure lock that will provide you with peace of mind.

## A sturdy flip up ladder with a safe lock that fits on:

6003 : Innovaplas Products

- H2O - Fiesta
- Biltmor Aquarius
- Opera Walkway
- 6004 : Majestic 8000
- 6007 : Lumi-O Products
  - Royal Entrance Festiva
  - Royal Entrance II