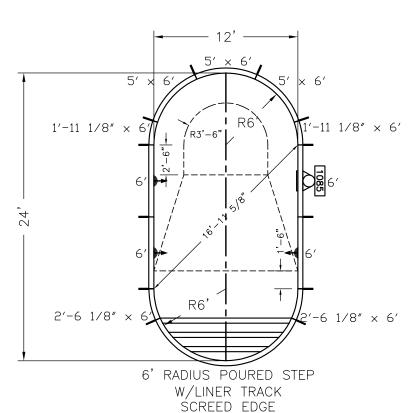

250 Route 61 South, Schuylkill Haven, PA 17972 ● 570-385-4733 ● fax: 570-385-1318 ● CustomerService@CardinalSystemsinc.com

| Bill of Materials |          |                                                               |  |
|-------------------|----------|---------------------------------------------------------------|--|
| PART NO.          | QUANTITY | DESCRIPTION                                                   |  |
| "A" FRAME         | 12       | "A" FRAME ASSEMBLY                                            |  |
| S10E5TP34260XX2   | 1        | 6' RADIUS POURED STEP W/LINER TRACK - SCREED EDGE - NEW STYLE |  |
| 5C421E1XX06000    | 2        | 1'-11 1/8" × 6' Radius C PANEL W/0 Z                          |  |
| 5C42261XX06000    | 2        | 2'-6 1/8" × 6' Radius C PANEL W/0 Z                           |  |
| 5C42500XX06000    | 3        | 5' x 6' Radius C PANEL W/O Z                                  |  |
| 5S42600RCN2       | 3        | 6' Straight PANEL W/2 Z WITH Return                           |  |
| 5S42600WCN2       | 1        | 6' Straight PANEL W/2 Z WITH 1085 Skimmer                     |  |

S10E5TP34260XX2

NOTE: THIS IS A NON DIVING POOL.

| <b>Date</b> : 11/24/21 | Perimeter: $61'-8 3/8"$     |                        |
|------------------------|-----------------------------|------------------------|
| Drawn By: JAY I.       | <b>Area</b> : 257.1 SQ. FT. |                        |
| Scale: $1/8" = 1'-0"$  | Notes:                      | CardinalSystemsInc.com |