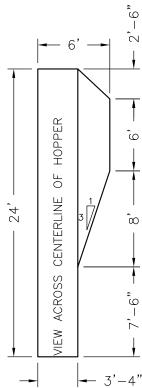

S10E5TP34260XX2

NOTE: THIS IS A NON DIVING POOL.

| <b>Date</b> : 11/24/21 | Perimeter: $61'-8 3/8"$     |                        |
|------------------------|-----------------------------|------------------------|
| Drawn By: JAY I.       | <b>Area</b> : 257.1 SQ. FT. |                        |
| Scale: $1/8" = 1'-0"$  | Notes:                      | CardinalSystemsInc.com |