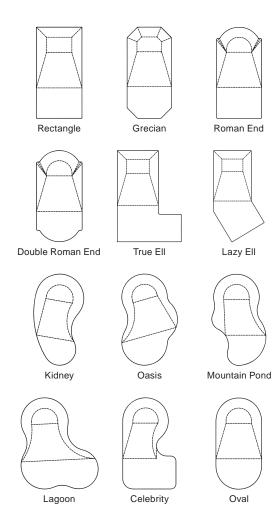

# Pick Your Style

Cardinal's wide variety of standard pool styles lets you select just the right look for your environment. The graceful lines and elegant designs will complement and enhance the architecture of your home.

## Shapes

The formula is simple: Imagination and Engineering. What you can imagine is what we can create. There are no restrictions on designs. Now you can have any size and shape pool you desire.

Elegance and variety are central to Cardinal's custom-designed swimming pools. Gracefully sweeping curves can lend an exclusive, custom look to your pool. They are as affordable as they are beautiful, thanks to the strength and economy of modular panel construction and vinyl liner interiors. Do you need separate areas so multigenerations can have their own space? Design a shallow space for children and sunbathers and another for the more vigorous fun of slides and games.