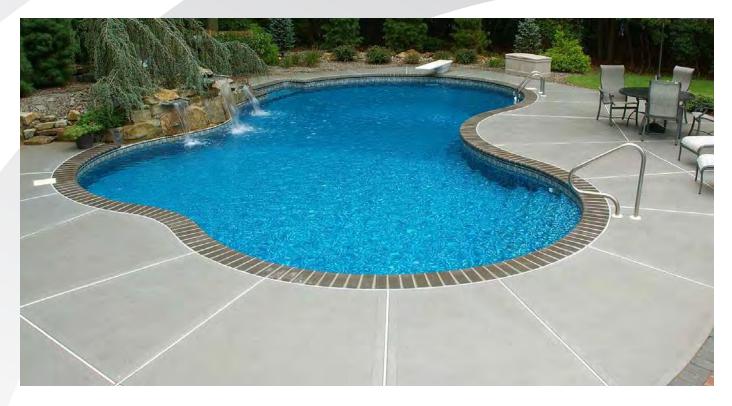

A steel wall inground pool allows you to choose any shape, size, or depth. Designs can accommodate various water features, such as spas or waterfalls to coordinate with your backyard. You can truly plan a pool and recreation area to reflect your personality.

## Shapes

The formula is simple: Imagination and Engineering. What you can imagine is what we can create. There are no restrictions on designs. Now you can have any size and shape pool you desire.

Elegance and variety are central to Cardinal's custom-designed swimming pools. Gracefully sweeping curves can lend an exclusive, custom look to your pool. They are as affordable as they are beautiful, thanks to the strength and economy of modular panel construction and vinyl liner interiors. Do you need separate areas so multigenerations can have their own space? Design a shallow space for children and sunbathers and another for the more vigorous fun of slides and games.

Consider a few of the possibilities: you can create specific activity areas with peninsulas of decking, wading and swim zones for recreational swimming, and lap channels for exercise. You can even create an island in your pool.