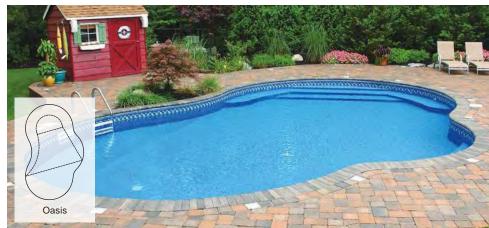

# Pick Your Style

Cardinal's wide variety of standard pool styles lets you select just the right look for your environment. The graceful lines and elegant designs will complement and enhance the architecture of your home.

## Shapes

The formula is simple: Imagination and Engineering. What you can imagine is what we can create. There are no restrictions on designs. Now you can have any size and shape pool you desire.

Elegance and variety are central to Cardinal's custom-designed swimming pools. Gracefully sweeping curves can lend an exclusive, custom look to your pool. They are as affordable as they are beautiful, thanks to the strength and economy of modular panel construction and vinyl liner interiors. Do you need separate areas so multigenerations can have their own space? Design a shallow space for children and sunbathers and another for the more vigorous fun of slides and games.