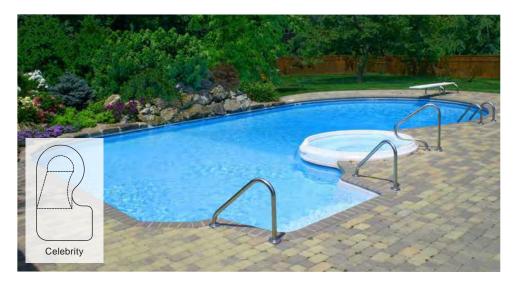

# Pick Your Style

Cardinal's wide variety of standard pool styles lets you select just the right look for your environment. The graceful lines and elegant designs will complement and enhance the architecture of your home.

## Shapes

The formula is simple: Imagination and Engineering. What you can imagine is what we can create. There are no restrictions on designs. Now you can have any size and shape pool you desire.

Elegance and variety are central to Cardinal's custom-designed swimming pools. Gracefully sweeping curves can lend an exclusive, custom look to your pool. They are as affordable as they are beautiful, thanks to the strength and economy of modular panel construction and vinyl liner interiors. Do you need separate areas so multigenerations can have their own space? Design a shallow space for children and sunbathers and another for the more vigorous fun of slides and games.