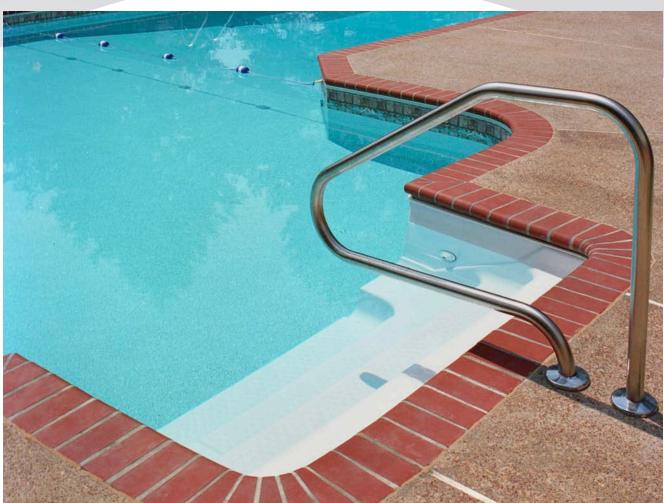

## Coping and Liner Track

Creating an elegant edge that defines the perimeter of the pool, our liner tracks and coping systems have been expertly designed to address the specific needs of pool construction.

Cardinal uses only the finest quality materials for all its manufacturing. We supply the largest variety of aluminum coping and liner tracks to the swimming pool industry.

They are available in standard and customnotched lengths for free-form pools and radius corners. Many unique features not found on other products make the process more efficient and result in a higher quality pool. Our tracks are created to enhance the installation process of not only the track, but also the liner, coping edge, and perimeter fiber optics.

Cardinal is able to fabricate coping to meet almost any need, from free-form pools to unique plastic step kits.

Please Note: Cardinal's pools are designed for private residential use only. Make sure that you read, understand, and follow all safety information provided by the manufacturer, builder, installer, and contractor. Be sure all signage provided is clearly visible to all pool users. Please note that in some pools featured in this brochure the safety rope and floats have been removed for photographic purposes. The safety rope should be permanently secured at all times. Cardinal does not manufacture slides, diving boards, or any other diving accessories. Any use of such equipment must be in strict compliance with the equipment manufacturer's specifications, The Association of Pool & Spa Professionals® (APSP) standards, and local building codes and regulations. Refer to www.apsp.org for more information.