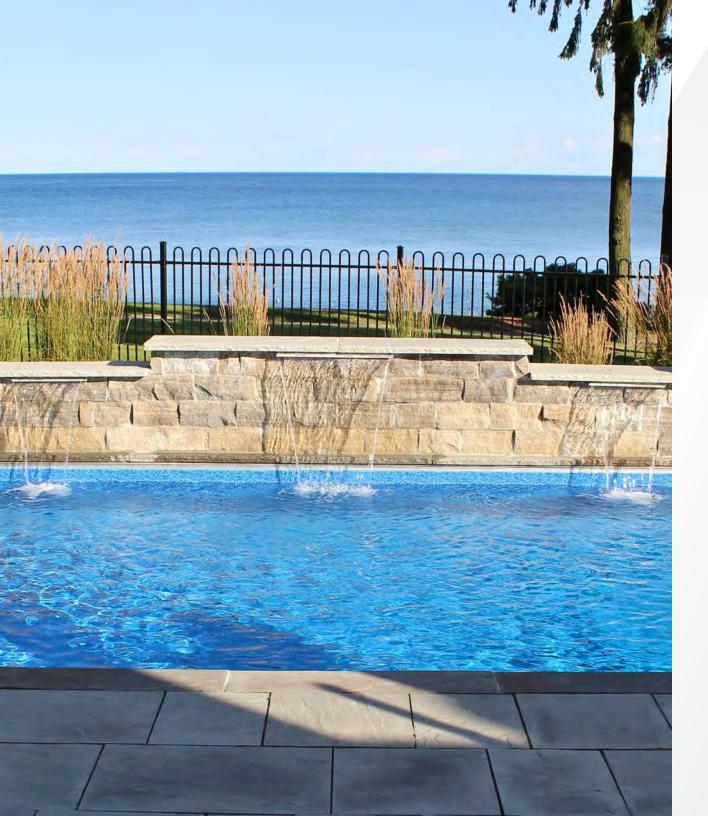

A steel wall inground pool allows you to choose any shape, size, or depth. Designs can accommodate various water features, such as spas or waterfalls to coordinate with your backyard. You can truly plan a pool and recreation area to reflect your personality.

## Shapes

The formula is simple: Imagination and Engineering. What you can imagine is what we can create. There are no restrictions on designs. Now you can have any size and shape pool you desire.

Elegance and variety are central to Cardinal's custom-designed swimming pools. Gracefully sweeping curves can lend an exclusive, custom look to your pool. They are as affordable as they are beautiful, thanks to the strength and economy of modular panel construction and vinyl liner interiors. Do you need separate areas so multigenerations can have their own space? Design a shallow space for children and sunbathers and another for the more vigorous fun of slides and games.