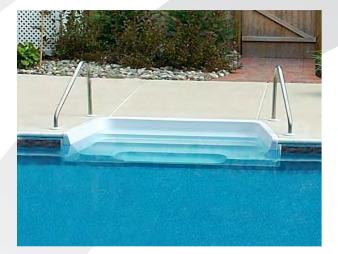

## Ideas for a Custom Entry

Create your own unique pool entrance. The selection of entry steps, benches, sundecks, or lounges can truly personalize your pool and whole recreation area.

Cardinal offers over 150 standard steel step and bench models, available in any height and shape.

# Thermoplastic Steps

Cardinal offers over 20 thermoplastic step models as an option or addition to steel steps and benches. With a different aesthetic that can complement your design, thermoplastic inground steps also offer beauty, quality, and strength.

Our thermoplastic steps are designed for durability, manufactured with precision, and built for easy assembly. Special features include:

- We manufacture our steps using the thickest thermoplastic material in the industry.
- Our patented face plate has smooth, rounded corners, meaning there are no sharp edges inside the pool, eliminating hazard for the liner and providing extra protection for swimmers.
- All step treads have a molded, skidresistant surface for added safety.
- Steps or twin seat/steps and specialty models are available in 4', 6', and 8' widths. Straight, radius, or cantilever options are also offered to accommodate various design elements of your pool.
- All models are available in white thermoplastic. Some models are also available in gray granite.