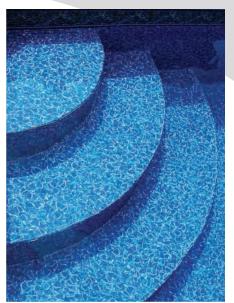

# Thermoplastic Steps

Cardinal offers over 20 thermoplastic step models as an option or addition to steel steps and benches. With a different aesthetic that can complement your design, thermoplastic inground steps also offer beauty, quality, and strength.

Our thermoplastic steps are designed for durability, manufactured with precision, and built for easy assembly. Special features include:

- We manufacture our steps using the thickest thermoplastic material in the industry.
- Our patented face plate has smooth, rounded corners, meaning there are no sharp edges inside the pool, eliminating hazard for the liner and providing extra protection for swimmers.
- All step treads have a molded, skidresistant surface for added safety.
- Steps or twin seat/steps and specialty models are available in 4', 6', and 8' widths. Straight, radius, or cantilever options are also offered to accommodate various design elements of your pool.
- All models are available in white thermoplastic. Some models are also available in gray granite.