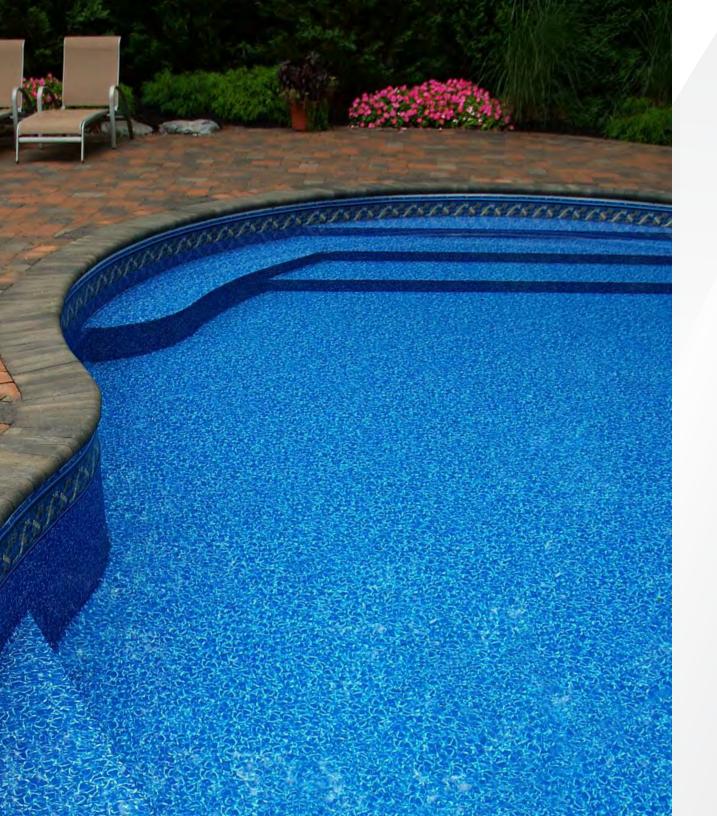

## Ideas for a Custom Entry

Create your own unique pool entrance. The selection of entry steps, benches, sundecks, or lounges can truly personalize your pool and whole recreation area.

Cardinal offers over 150 standard steel step and bench models, available in any height and shape.

We also build new custom steps, benches, and spas every day. The first time a new model is manufactured, it is assembled in our shop to guarantee that all the pieces fit perfectly. This assures easy and accurate on-site installation every time! All our steps are available with a liner track installation system for a perfect fit for the vinyl liner.

Cardinal steps are unmatched for performance, function, and elegance. Make your entrance an experience.