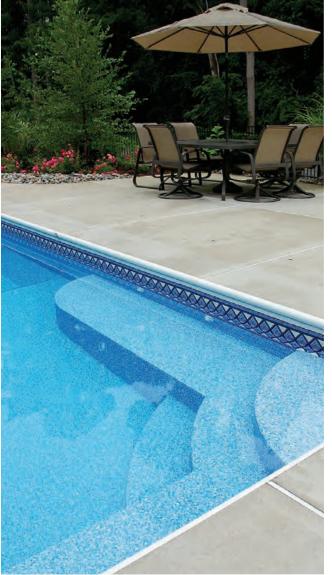

## Ideas for a Custom Entry

Create your own unique pool entrance. The selection of entry steps, benches, sundecks, or lounges can truly personalize your pool and whole recreation area.

Cardinal offers over 150 standard steel step and bench models, available in any height and shape.

We also build new custom steps, benches, and spas every day. The first time a new model is manufactured, it is assembled in our shop to guarantee that all the pieces fit perfectly. This assures easy and accurate on-site installation every time! All our steps are available with a liner track installation system for a perfect fit for the vinyl liner.

Cardinal steps are unmatched for performance, function, and elegance. Make your entrance an experience.