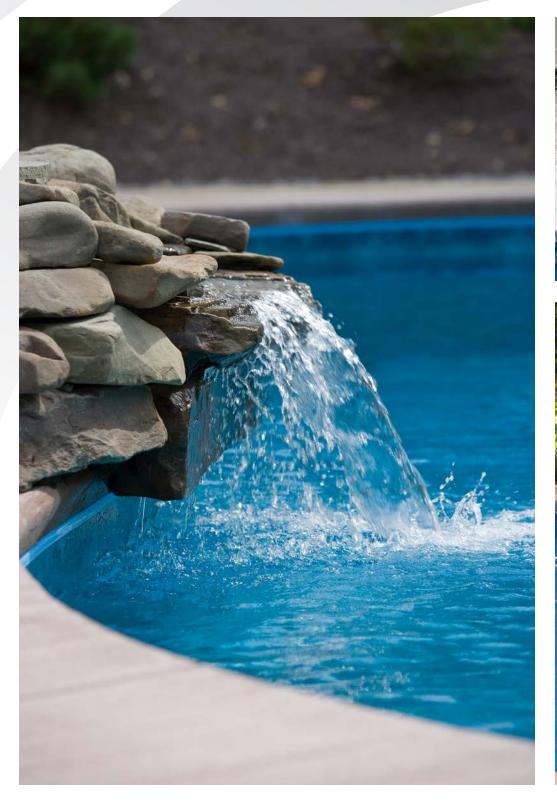

A steel wall inground pool allows you to choose any shape, size, or depth. Designs can accommodate various water features, such as spas or waterfalls to coordinate with your backyard. You can truly plan a pool and recreation area to reflect your personality.

Consider a few of the possibilities: you can create specific activity areas with peninsulas of decking, wading and swim zones for recreational swimming, and lap channels for exercise. You can even create an island in your pool.