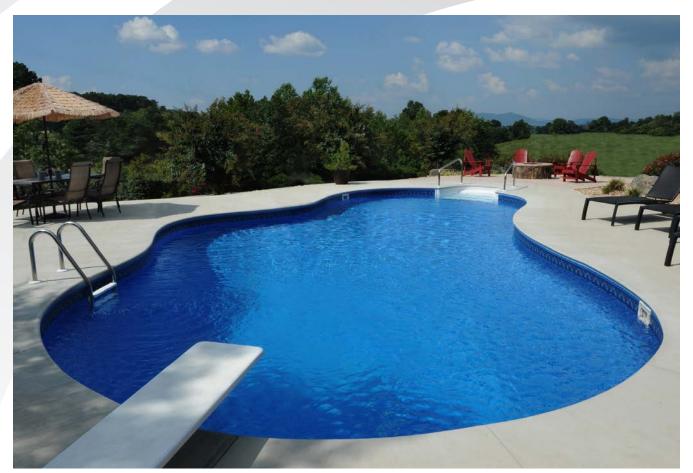

## Shapes

The formula is simple: Imagination and Engineering. What you can imagine is what we can create. There are no restrictions on designs. Now you can have any size and shape pool you desire.

Elegance and variety are central to Cardinal's custom-designed swimming pools. Gracefully sweeping curves can lend an exclusive, custom look to your pool. They are as affordable as they are beautiful, thanks to the strength and economy of modular panel construction and vinyl liner interiors. Do you need separate areas so multigenerations can have their own space? Design a shallow space for children and sunbathers and another for the more vigorous fun of slides and games.

Consider a few of the possibilities: you can create specific activity areas with peninsulas of decking, wading and swim zones for recreational swimming, and lap channels for exercise. You can even create an island in your pool.