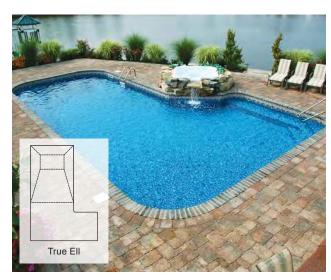

## Shapes

The formula is simple: Imagination and Engineering. What you can imagine is what we can create. There are no restrictions on designs. Now you can have any size and shape pool you desire.

Elegance and variety are central to Cardinal's custom-designed swimming pools. Gracefully sweeping curves can lend an exclusive, custom look to your pool. They are as affordable as they are beautiful, thanks to the strength and economy of modular panel construction and vinyl liner interiors. Do you need separate areas so multigenerations can have their own space? Design a shallow space for children and sunbathers and another for the more vigorous fun of slides and games.

Consider a few of the possibilities: you can create specific activity areas with peninsulas of decking, wading and swim zones for recreational swimming, and lap channels for exercise. You can even create an island in your pool.