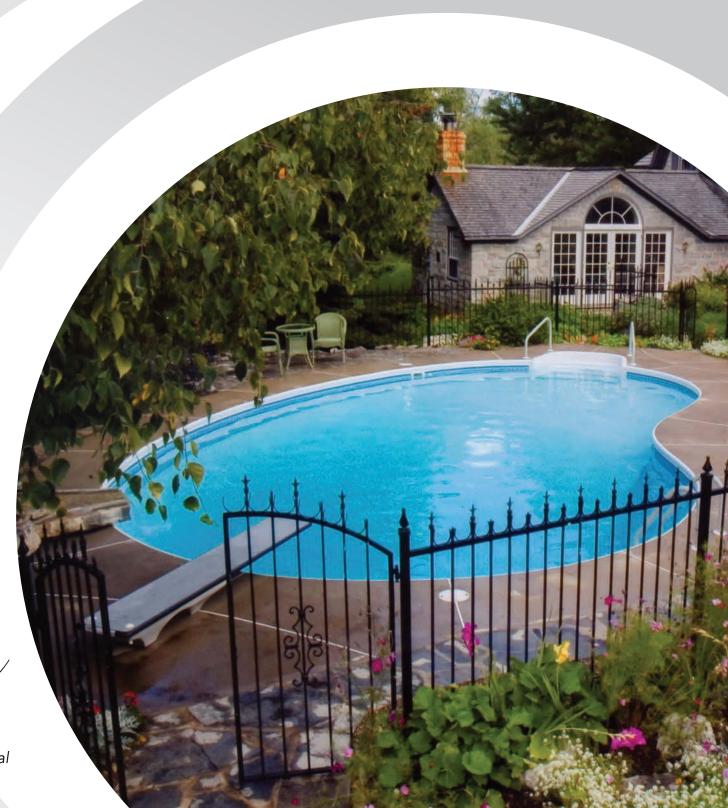

And, it's right there, right in your own backyard. With an inground swimming pool, from your back door you can step right into your own private paradise. Hasn't that always been a part of your dream?

Any day becomes an occasion, a special day when you bring family and friends together for fun and excitement in your own backyard.

### Why an Inground Pool?

The warmth and hospitality of your home extends into your backyard landscape with an inground pool. Your backyard offers ideal comfort, convenience, peace, privacy, and, with an inground pool, it is the perfect setting for any occasion: birthday, graduation, barbeque, or just a summer day.

## Shapes

The formula is simple: Imagination and Engineering. What you can imagine is what we can create. There are no restrictions on designs. Now you can have any size and shape pool you desire.

Elegance and variety are central to Cardinal's custom-designed swimming pools. Gracefully sweeping curves can lend an exclusive, custom look to your pool. They are as affordable as they are beautiful, thanks to the strength and economy of modular panel construction and vinyl liner interiors. Do you need separate areas so multigenerations can have their own space? Design a shallow space for children and sunbathers and another for the more vigorous fun of slides and games.