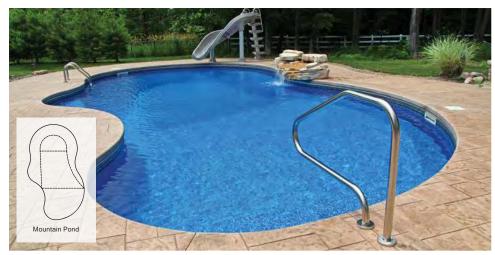

# Pick Your Style

Cardinal's wide variety of standard pool styles lets you select just the right look for your environment. The graceful lines and elegant designs will complement and enhance the architecture of your home.

## Shapes

The formula is simple: Imagination and Engineering. What you can imagine is what we can create. There are no restrictions on designs. Now you can have any size and shape pool you desire.

Elegance and variety are central to Cardinal's custom-designed swimming pools. Gracefully sweeping curves can lend an exclusive, custom look to your pool. They are as affordable as they are beautiful, thanks to the strength and economy of modular panel construction and vinyl liner interiors. Do you need separate areas so multigenerations can have their own space? Design a shallow space for children and sunbathers and another for the more vigorous fun of slides and games.