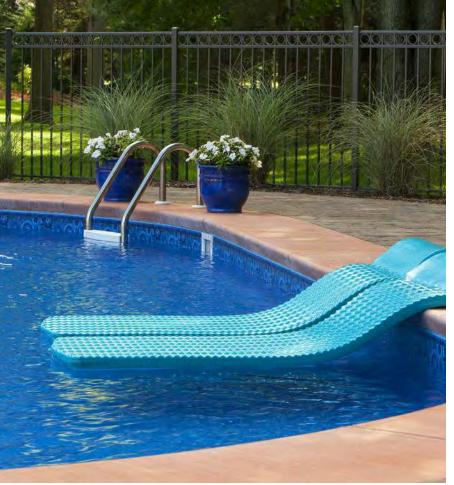

## Ideas for a Custom Entry

Create your own unique pool entrance. The selection of entry steps, benches, sundecks, or lounges can truly personalize your pool and whole recreation area.

Cardinal offers over 150 standard steel step and bench models, available in any height and shape.

We also build new custom steps, benches, and spas every day. The first time a new model is manufactured, it is assembled in our shop to guarantee that all the pieces fit perfectly. This assures easy and accurate on-site installation every time! All our steps are available with a liner track installation system for a perfect fit for the vinyl liner.

Cardinal steps are unmatched for performance, function, and elegance. Make your entrance an experience.