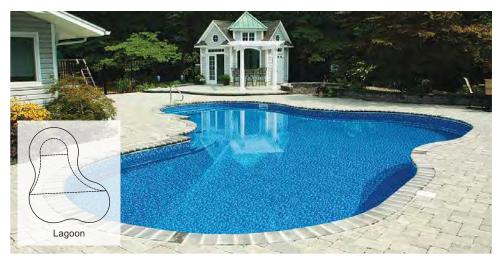

# Pick Your Style

Cardinal's wide variety of standard pool styles lets you select just the right look for your environment. The graceful lines and elegant designs will complement and enhance the architecture of your home.

## Shapes

The formula is simple: Imagination and Engineering. What you can imagine is what we can create. There are no restrictions on designs. Now you can have any size and shape pool you desire.

Elegance and variety are central to Cardinal's custom-designed swimming pools. Gracefully sweeping curves can lend an exclusive, custom look to your pool. They are as affordable as they are beautiful, thanks to the strength and economy of modular panel construction and vinyl liner interiors. Do you need separate areas so multigenerations can have their own space? Design a shallow space for children and sunbathers and another for the more vigorous fun of slides and games.