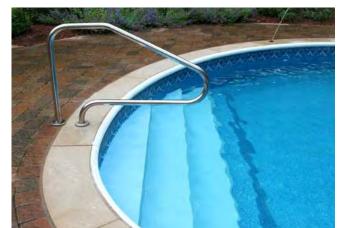

## Ideas for a Custom Entry

Create your own unique pool entrance. The selection of entry steps, benches, sundecks, or lounges can truly personalize your pool and whole recreation area.

Cardinal offers over 150 standard steel step and bench models, available in any height and shape.

We also build new custom steps, benches, and spas every day. The first time a new model is manufactured, it is assembled in our shop to guarantee that all the pieces fit perfectly. This assures easy and accurate on-site installation every time! All our steps are available with a liner track installation system for a perfect fit for the vinyl liner.

Cardinal steps are unmatched for performance, function, and elegance. Make your entrance an experience.