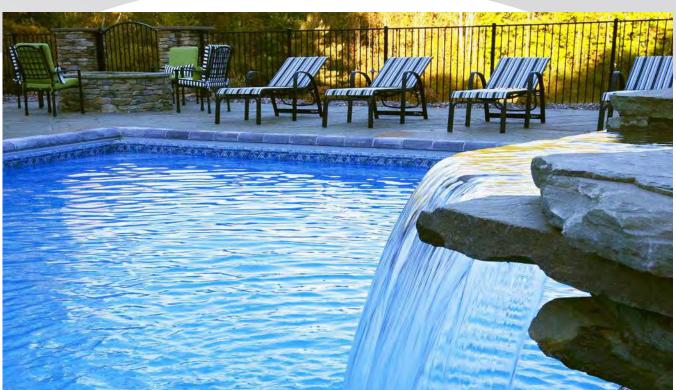

A steel wall inground pool allows you to choose any shape, size, or depth. Designs can accommodate various water features, such as spas or waterfalls to coordinate with your backyard. You can truly plan a pool and recreation area to reflect your personality.

## Shapes

The formula is simple: Imagination and Engineering. What you can imagine is what we can create. There are no restrictions on designs. Now you can have any size and shape pool you desire.

Elegance and variety are central to Cardinal's custom-designed swimming pools. Gracefully sweeping curves can lend an exclusive, custom look to your pool. They are as affordable as they are beautiful, thanks to the strength and economy of modular panel construction and vinyl liner interiors. Do you need separate areas so multigenerations can have their own space? Design a shallow space for children and sunbathers and another for the more vigorous fun of slides and games.