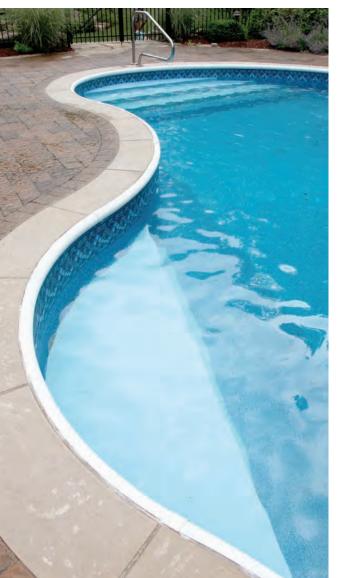

## Shapes

The formula is simple: Imagination and Engineering. What you can imagine is what we can create. There are no restrictions on designs. Now you can have any size and shape pool you desire.

Elegance and variety are central to Cardinal's custom-designed swimming pools. Gracefully sweeping curves can lend an exclusive, custom look to your pool. They are as affordable as they are beautiful, thanks to the strength and economy of modular panel construction and vinyl liner interiors. Do you need separate areas so multigenerations can have their own space? Design a shallow space for children and sunbathers and another for the more vigorous fun of slides and games.

Consider a few of the possibilities: you can create specific activity areas with peninsulas of decking, wading and swim zones for recreational swimming, and lap channels for exercise. You can even create an island in your pool.