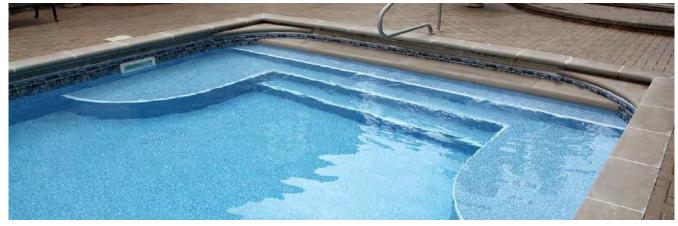

## Ideas for a Custom Entry

Create your own unique pool entrance. The selection of entry steps, benches, sundecks, or lounges can truly personalize your pool and whole recreation area.

Cardinal offers over 150 standard steel step and bench models, available in any height and shape.

We also build new custom steps, benches, and spas every day. The first time a new model is manufactured, it is assembled in our shop to guarantee that all the pieces fit perfectly. This assures easy and accurate on-site installation every time! All our steps are available with a liner track installation system for a perfect fit for the vinyl liner.

Cardinal steps are unmatched for performance, function, and elegance. Make your entrance an experience.