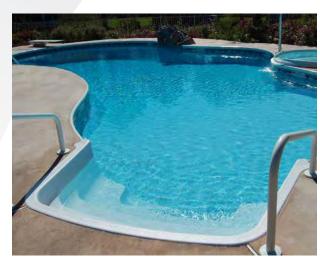

## Shapes

The formula is simple: Imagination and Engineering. What you can imagine is what we can create. There are no restrictions on designs. Now you can have any size and shape pool you desire.

Elegance and variety are central to Cardinal's custom-designed swimming pools. Gracefully sweeping curves can lend an exclusive, custom look to your pool. They are as affordable as they are beautiful, thanks to the strength and economy of modular panel construction and vinyl liner interiors. Do you need separate areas so multigenerations can have their own space? Design a shallow space for children and sunbathers and another for the more vigorous fun of slides and games.

Consider a few of the possibilities: you can create specific activity areas with peninsulas of decking, wading and swim zones for recreational swimming, and lap channels for exercise. You can even create an island in your pool.

## Ideas for a Custom Entry

Create your own unique pool entrance. The selection of entry steps, benches, sundecks, or lounges can truly personalize your pool and whole recreation area.

Cardinal offers over 150 standard steel step and bench models, available in any height and shape.