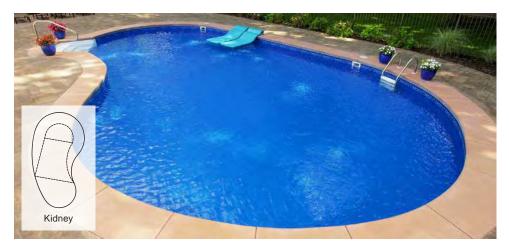

## Shapes

The formula is simple: Imagination and Engineering. What you can imagine is what we can create. There are no restrictions on designs. Now you can have any size and shape pool you desire.

Elegance and variety are central to Cardinal's custom-designed swimming pools. Gracefully sweeping curves can lend an exclusive, custom look to your pool. They are as affordable as they are beautiful, thanks to the strength and economy of modular panel construction and vinyl liner interiors. Do you need separate areas so multigenerations can have their own space? Design a shallow space for children and sunbathers and another for the more vigorous fun of slides and games.

Consider a few of the possibilities: you can create specific activity areas with peninsulas of decking, wading and swim zones for recreational swimming, and lap channels for exercise. You can even create an island in your pool.