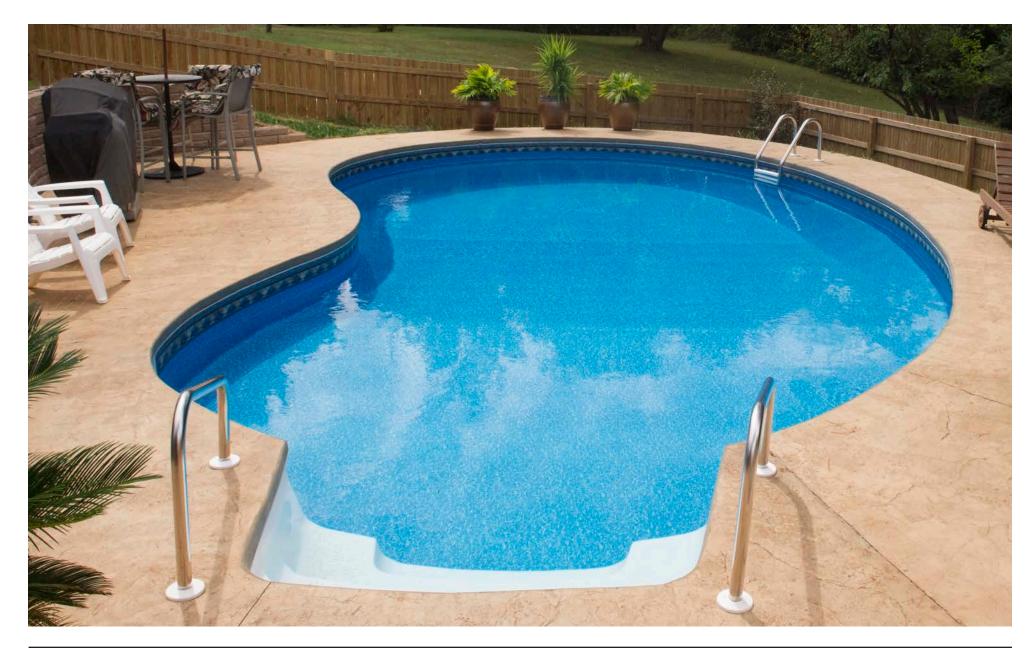

And, it's right there, right in your own backyard. With an inground swimming pool, from your back door you can step right into your own private paradise. Hasn't that always been a part of your dream?

Any day becomes an occasion, a special day when you bring family and friends together for fun and excitement in your own backyard.

### Why an Inground Pool?

The warmth and hospitality of your home extends into your backyard landscape with an inground pool. Your backyard offers ideal comfort, convenience, peace, privacy, and, with an inground pool, it is the perfect setting for any occasion: birthday, graduation, barbeque, or just a summer day.

A steel wall inground pool allows you to choose any shape, size, or depth. Designs can accommodate various water features, such as spas or waterfalls to coordinate with your backyard. You can truly plan a pool and recreation area to reflect your personality.

A Cardinal pool is, quite simply, built to last.

- 1. Deck Brace (optional)
- 2. Concrete Collar
- 3. Skimmer
- 4. Waterfall feature
- 5. Cuddle Cove
- 6. Vinyl Liner
- 7. Diving Board
- 8. Step Ladder
- 9. Decorative Brick Coping
- 10. Walk-in Stairs with handrail
- 11. Liner Bead Receptor
- 12. A-Frame Support Assembly
- 13. Steel Panel Wall