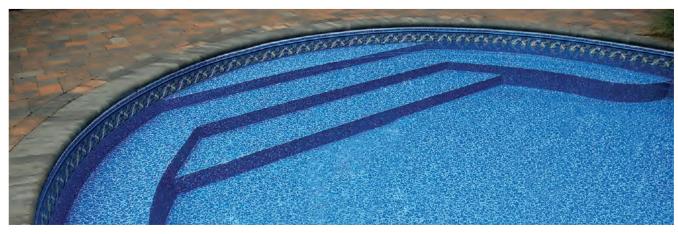

## Ideas for a Custom Entry

Create your own unique pool entrance. The selection of entry steps, benches, sundecks, or lounges can truly personalize your pool and whole recreation area.

Cardinal offers over 150 standard steel step and bench models, available in any height and shape.

We also build new custom steps, benches, and spas every day. The first time a new model is manufactured, it is assembled in our shop to guarantee that all the pieces fit perfectly. This assures easy and accurate on-site installation every time! All our steps are available with a liner track installation system for a perfect fit for the vinyl liner.

Cardinal steps are unmatched for performance, function, and elegance. Make your entrance an experience.