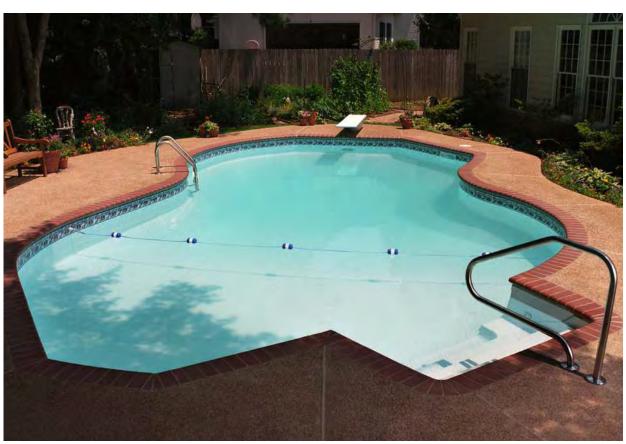

## Shapes

The formula is simple: Imagination and Engineering. What you can imagine is what we can create. There are no restrictions on designs. Now you can have any size and shape pool you desire.

Elegance and variety are central to Cardinal's custom-designed swimming pools. Gracefully sweeping curves can lend an exclusive, custom look to your pool. They are as affordable as they are beautiful, thanks to the strength and economy of modular panel construction and vinyl liner interiors. Do you need separate areas so multigenerations can have their own space? Design a shallow space for children and sunbathers and another for the more vigorous fun of slides and games.

Consider a few of the possibilities: you can create specific activity areas with peninsulas of decking, wading and swim zones for recreational swimming, and lap channels for exercise. You can even create an island in your pool.