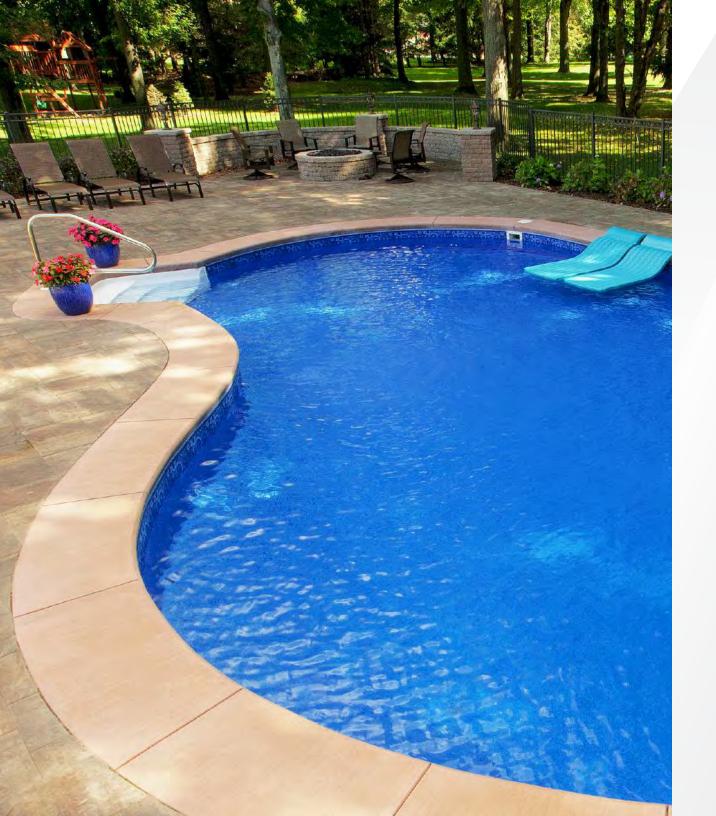

## Shapes

The formula is simple: Imagination and Engineering. What you can imagine is what we can create. There are no restrictions on designs. Now you can have any size and shape pool you desire.

Elegance and variety are central to Cardinal's custom-designed swimming pools. Gracefully sweeping curves can lend an exclusive, custom look to your pool. They are as affordable as they are beautiful, thanks to the strength and economy of modular panel construction and vinyl liner interiors. Do you need separate areas so multigenerations can have their own space? Design a shallow space for children and sunbathers and another for the more vigorous fun of slides and games.

## Ideas for a Custom Entry

Create your own unique pool entrance. The selection of entry steps, benches, sundecks, or lounges can truly personalize your pool and whole recreation area.

Cardinal offers over 150 standard steel step and bench models, available in any height and shape.