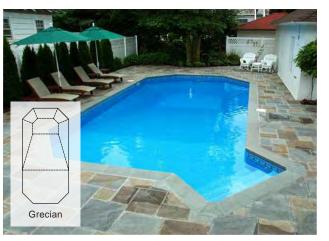

# Pick Your Style

Cardinal's wide variety of standard pool styles lets you select just the right look for your environment. The graceful lines and elegant designs will complement and enhance the architecture of your home.

## Shapes

The formula is simple: Imagination and Engineering. What you can imagine is what we can create. There are no restrictions on designs. Now you can have any size and shape pool you desire.

Elegance and variety are central to Cardinal's custom-designed swimming pools. Gracefully sweeping curves can lend an exclusive, custom look to your pool. They are as affordable as they are beautiful, thanks to the strength and economy of modular panel construction and vinyl liner interiors. Do you need separate areas so multigenerations can have their own space? Design a shallow space for children and sunbathers and another for the more vigorous fun of slides and games.