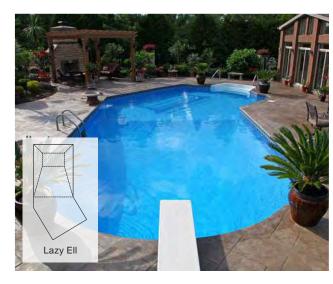

## Shapes

The formula is simple: Imagination and Engineering. What you can imagine is what we can create. There are no restrictions on designs. Now you can have any size and shape pool you desire.

Elegance and variety are central to Cardinal's custom-designed swimming pools. Gracefully sweeping curves can lend an exclusive, custom look to your pool. They are as affordable as they are beautiful, thanks to the strength and economy of modular panel construction and vinyl liner interiors. Do you need separate areas so multigenerations can have their own space? Design a shallow space for children and sunbathers and another for the more vigorous fun of slides and games.

Consider a few of the possibilities: you can create specific activity areas with peninsulas of decking, wading and swim zones for recreational swimming, and lap channels for exercise. You can even create an island in your pool.