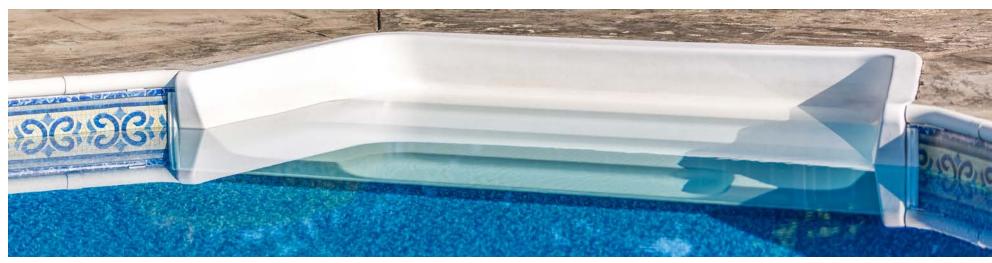

# Thermoplastic Steps

Cardinal offers over 20 thermoplastic step models as an option or addition to steel steps and benches. With a different aesthetic that can complement your design, thermoplastic inground steps also offer beauty, quality, and strength.

Our thermoplastic steps are designed for durability, manufactured with precision, and built for easy assembly. Special features include:

- We manufacture our steps using the thickest thermoplastic material in the industry.
- Our patented face plate has smooth, rounded corners, meaning there are no sharp edges inside the pool, eliminating hazard for the liner and providing extra protection for swimmers.
- All step treads have a molded, skidresistant surface for added safety.
- Steps or twin seat/steps and specialty models are available in 4', 6', and 8' widths. Straight, radius, or cantilever options are also offered to accommodate various design elements of your pool.
- All models are available in white thermoplastic. Some models are also available in gray granite.