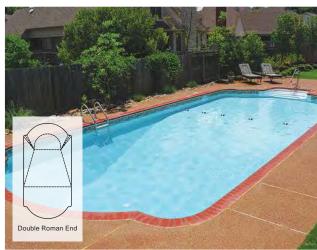

# Pick Your Style

Cardinal's wide variety of standard pool styles lets you select just the right look for your environment. The graceful lines and elegant designs will complement and enhance the architecture of your home.

## Shapes

The formula is simple: Imagination and Engineering. What you can imagine is what we can create. There are no restrictions on designs. Now you can have any size and shape pool you desire.

Elegance and variety are central to Cardinal's custom-designed swimming pools. Gracefully sweeping curves can lend an exclusive, custom look to your pool. They are as affordable as they are beautiful, thanks to the strength and economy of modular panel construction and vinyl liner interiors. Do you need separate areas so multigenerations can have their own space? Design a shallow space for children and sunbathers and another for the more vigorous fun of slides and games.