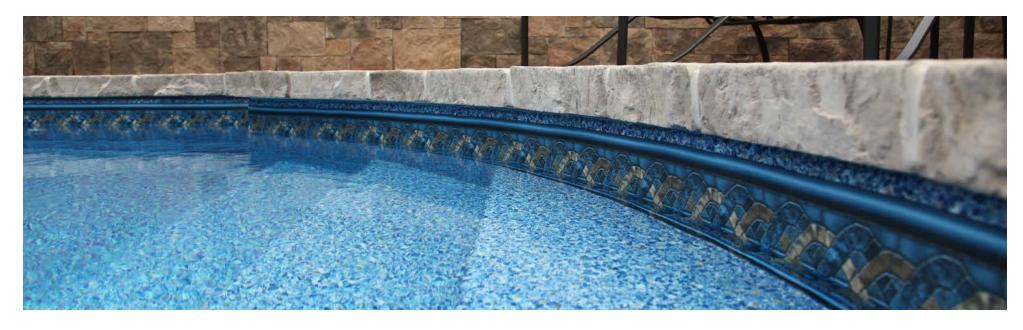

#### Why a Vinyl Liner

The many advantages of vinyl liner make it one of the most popular choices for inground pools. With a great variety of liner designs, tile patterns, and colors, you can coordinate your pool's appearance with your backyard landscape.

The surface texture is smooth, non-slip, non-abrasive, and soft to the touch. It won't scratch skin, swimwear, pool floats, or toys, making it safer and more fun for the whole family.

Initial costs are typically less than that of other options and the construction method allows for speedy installation.

## Coping and Liner Track

Creating an elegant edge that defines the perimeter of the pool, our liner tracks and coping systems have been expertly designed to address the specific needs of pool construction.

Cardinal uses only the finest quality materials for all its manufacturing. We supply the largest variety of aluminum coping and liner tracks to the swimming pool industry.

They are available in standard and customnotched lengths for free-form pools and radius corners. Many unique features not found on other products make the process more efficient and result in a higher quality pool. Our tracks are created to enhance the installation process of not only the track, but also the liner, coping edge, and perimeter fiber optics.