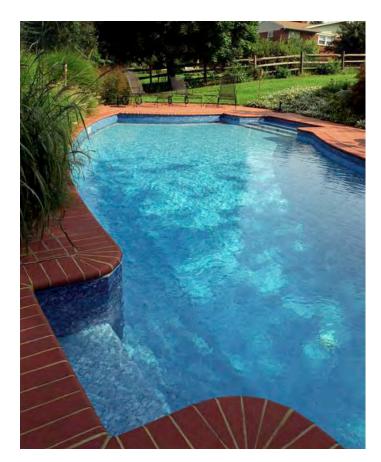

## Ideas for a Custom Entry

Create your own unique pool entrance. The selection of entry steps, benches, sundecks, or lounges can truly personalize your pool and whole recreation area.

Cardinal offers over 150 standard steel step and bench models, available in any height and shape.

We also build new custom steps, benches, and spas every day. The first time a new model is manufactured, it is assembled in our shop to guarantee that all the pieces fit perfectly. This assures easy and accurate on-site installation every time! All our steps are available with a liner track installation system for a perfect fit for the vinyl liner.

Cardinal steps are unmatched for performance, function, and elegance. Make your entrance an experience.