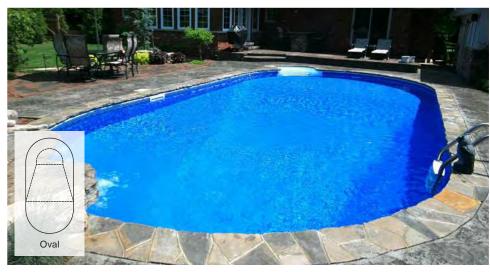

# Pick Your Style

Cardinal's wide variety of standard pool styles lets you select just the right look for your environment. The graceful lines and elegant designs will complement and enhance the architecture of your home.

## Shapes

The formula is simple: Imagination and Engineering. What you can imagine is what we can create. There are no restrictions on designs. Now you can have any size and shape pool you desire.

Elegance and variety are central to Cardinal's custom-designed swimming pools. Gracefully sweeping curves can lend an exclusive, custom look to your pool. They are as affordable as they are beautiful, thanks to the strength and economy of modular panel construction and vinyl liner interiors. Do you need separate areas so multigenerations can have their own space? Design a shallow space for children and sunbathers and another for the more vigorous fun of slides and games.