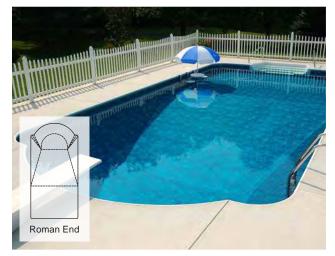

# Pick Your Style

Cardinal's wide variety of standard pool styles lets you select just the right look for your environment. The graceful lines and elegant designs will complement and enhance the architecture of your home.

## Shapes

The formula is simple: Imagination and Engineering. What you can imagine is what we can create. There are no restrictions on designs. Now you can have any size and shape pool you desire.

Elegance and variety are central to Cardinal's custom-designed swimming pools. Gracefully sweeping curves can lend an exclusive, custom look to your pool. They are as affordable as they are beautiful, thanks to the strength and economy of modular panel construction and vinyl liner interiors. Do you need separate areas so multigenerations can have their own space? Design a shallow space for children and sunbathers and another for the more vigorous fun of slides and games.