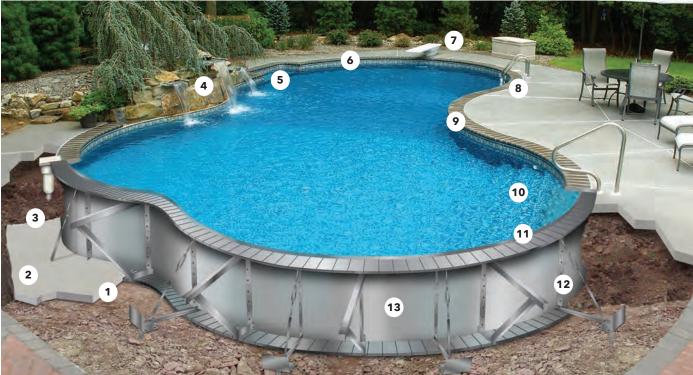

A Cardinal pool is, quite simply, built to last.

- 1. Deck Brace (optional)
- 2. Concrete Collar
- 3. Skimmer
- 4. Waterfall feature
- 5. Cuddle Cove
- 6. Vinyl Liner
- 7. Diving Board
- 8. Step Ladder
- 9. Decorative Brick Coping
- 10. Walk-in Stairs with handrail
- 11. Liner Bead Receptor
- 12. A-Frame Support Assembly
- 13. Steel Panel Wall