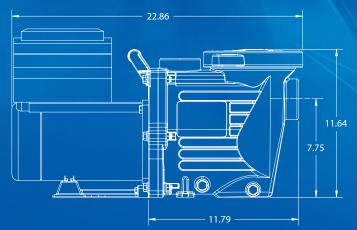

PD-270 Power Defender Variable Speed, 2.70 HP for In Ground Pools

Designed, Engineered & Manufactured in the USA.