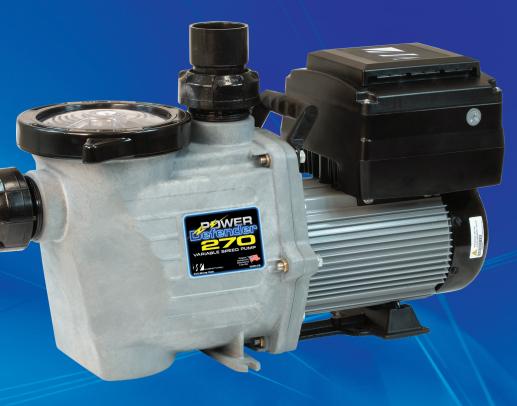

2.70 HP Variable Speed Pump

Power Defender Variable Speed Pumps are Energy Star Approved!

PD-270 Power Defender Variable Speed, 2.70 HP for In Ground Pools

Designed, Engineered & Manufactured in the USA.