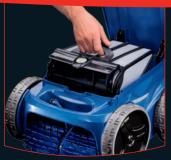

### EASY LIFT SYSTEM

One touch drives cleaner to surface. Water automatically evacuates for easy removal.

- 1. Push LIFT button on control unit
- 2. Cleaner climbs selected pool wall.
- 3. Water automatically evacuated.
- 4. Lightweight cleaner is easily lifted from pool