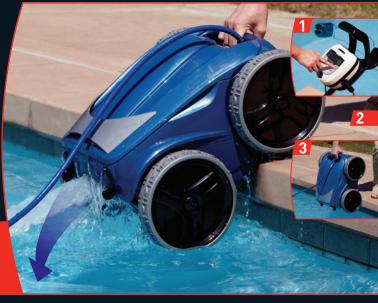

### EASY LIFT SYSTEM

One touch drives cleaner to surface. Water automatically evacuates for easy removal.

- 1. Push LIFT button on control unit
- 2. Cleaner climbs selected pool wall.
- 3. Water automatically evacuated.
- 4. Lightweight cleaner is easily lifted from pool