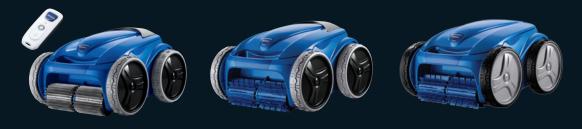

#### NEW POLARIS 9550 SPORT

- > NEW! MOTION-SENSING REMOTE. Responsive cleaning control in the palm of your hand.
- > NEW! EASY LIFT SYSTEM. One touch drives cleaner to surface. Water automatically evacuates for easy removal.
- NEW! DIRTY CANISTER INDICATOR. No more guess work. Know immediately when it's time to empty the filter canister.
- NEW! PRE-PROGRAMMED CLEANING PATTERNS. Smart cleaning patterns for your unique pool. Even includes a tile-only scrubbing mode.
- > NEW! 7-DAY PROGRAMMABLE TIMER. Fully customizable set it & forget it cleaning modes.
- > 4-WHEEL DRIVE. Climbs over any obstacle & won't get stuck.

#### POLARIS 9450 SPORT

- > NEW! EASY LIFT SYSTEM. One touch drives cleaner to surface. Water automatically evacuates for easy removal.
- > NEW! 7-DAY PROGRAMMABLE TIMER. Fully customizable set it & forget it cleaning modes.
- > 4-WHEEL DRIVE. Climbs over any obstacle & won't get stuck.
- > COMPREHENSIVE CLEANING. Cleans all pool surfaces floor, steps, walls & tile line.

#### POLARIS 9350 SPORT

- > NEW! EASY LIFT SYSTEM. One touch drives cleaner to surface. Water automatically evacuates for easy removal.
- > DUAL CLEANING CYCLES. Select from floor only or floor & wall cleaning mode.
- > COMPREHENSIVE CLEANING. Cleans all pool surfaces floor, steps, walls & tile line.