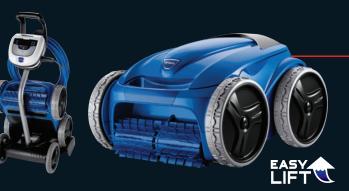

# Polaris THE BEST JUST GOT BETTER!

Polaris 9450 Sport

Polaris 9550 Sport

Polaris 9350 Sport

#### NEW POLARIS 9550 SPORT

- > NEW! MOTION-SENSING REMOTE. Responsive cleaning control in the palm of your hand.
- > NEW! EASY LIFT SYSTEM. One touch drives cleaner to surface. Water automatically evacuates for easy removal.
- NEW! DIRTY CANISTER INDICATOR. No more guess work. Know immediately when it's time to empty the filter canister.
- NEW! PRE-PROGRAMMED CLEANING PATTERNS. Smart cleaning patterns for your unique pool. Even includes a tile-only scrubbing mode.
- > NEW! 7-DAY PROGRAMMABLE TIMER. Fully customizable set it & forget it cleaning modes.
- > 4-WHEEL DRIVE. Climbs over any obstacle & won't get stuck.

### EASY LIFT SYSTEM

One touch drives cleaner to surface. Water automatically evacuates for easy removal.

- 1. Push LIFT button on control unit
- 2. Cleaner climbs selected pool wall.
- 3. Water automatically evacuated.
- 4. Lightweight cleaner is easily lifted from pool