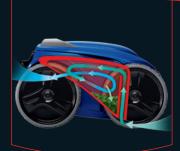

#### EXCLUSIVELY FEATURED ON ALL POLARIS® ROBOTICS

VORTEX VACUUM TECHNOLOGY

25% more vacuum power and 4x the debris capacity of other robotic cleaners.

EASY CLEAN FILTER CANISTER

Simply shake & spray. Never touch debris again!

**EASY ASSEMBLE CADDY** 

Compact & lightweight. Assembly in just minutes without tools.

**ACTIVMOTION SENSOR®** 

Automatically controls position at all times. Complete cleaning coverage without hang ups.