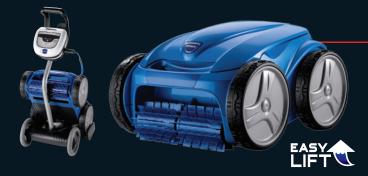

# Polaris THE BEST JUST GOT BETTER!

Polaris 9450 Sport

Polaris 9550 Sport

Polaris 9350 Sport

#### NEW POLARIS 9550 SPORT

- > NEW! MOTION-SENSING REMOTE. Responsive cleaning control in the palm of your hand.
- > NEW! EASY LIFT SYSTEM. One touch drives cleaner to surface. Water automatically evacuates for easy removal.
- NEW! DIRTY CANISTER INDICATOR. No more guess work. Know immediately when it's time to empty the filter canister.
- NEW! PRE-PROGRAMMED CLEANING PATTERNS. Smart cleaning patterns for your unique pool. Even includes a tile-only scrubbing mode.
- > NEW! 7-DAY PROGRAMMABLE TIMER. Fully customizable set it & forget it cleaning modes.
- > 4-WHEEL DRIVE. Climbs over any obstacle & won't get stuck.

### EASY LIFT SYSTEM

One touch drives cleaner to surface. Water automatically evacuates for easy removal.

- 1. Push LIFT button on control unit
- 2. Cleaner climbs selected pool wall.
- 3. Water automatically evacuated.
- 4. Lightweight cleaner is easily lifted from pool