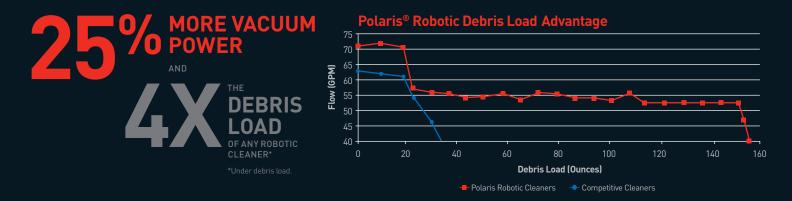

#### EXCLUSIVELY FEATURED ON ALL POLARIS® ROBOTICS

VORTEX VACUUM TECHNOLOGY

25% more vacuum power and 4x the debris capacity of other robotic cleaners.

EASY CLEAN FILTER CANISTER

Simply shake & spray. Never touch debris again!