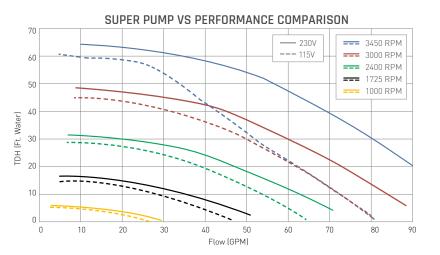

#### PERFECTLY TAILORED PERFORMANCE

Super Pump<sup>®</sup> VS pumps are available in both 230V and 115V models, so every pool owner can enjoy the energy efficiency of a variable-speed pump without the need for costly rewiring.

### **QUIET OPERATION**

Our industry-leading hydraulic design make Super Pump VS pumps incredibly quiet, especially at lower, energy saving speeds.