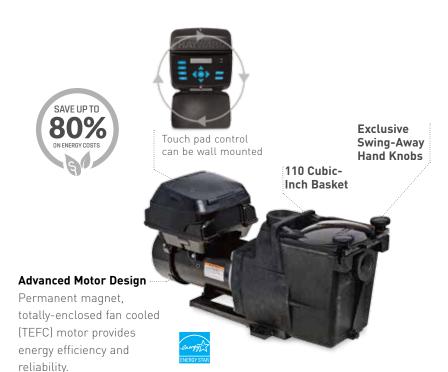

#### **EASY UPGRADE**

Super Pump® VS variable-speed pool pumps are drop-in upgrades that delivers up to 80% energy cost savings over single-speed models. Designed for small to medium pools, Super Pump VS pumps are easy, costeffective upgrades, paying for themselves faster than larger, more expensive models.

#### PERFECTLY TAILORED PERFORMANCE

Super Pump<sup>®</sup> VS pumps are available in both 230V and 115V models, so every pool owner can enjoy the energy efficiency of a variable-speed pump without the need for costly rewiring.

#### UNRIVALED ENERGY EFFICIENCY

Super Pump VS 115V is the most energyefficient pump of its kind, according to EPA ENERGY STAR® third-party testing, and both models provide up to 80% energy savings over single-speed pumps. Its ENERGY STAR® rating also means local utility rebates may apply.

#### UNIVERSAL CONTROLLER COMPATIBILITY

Super Pump VS pumps can operate in standalone mode or with any automation system via relay control. The 230V model can be controlled with Hayward automation including OmniLogic<sup>®</sup>.

### **QUIET OPERATION**

Our industry-leading hydraulic design make Super Pump VS pumps incredibly quiet, especially at lower, energy saving speeds.