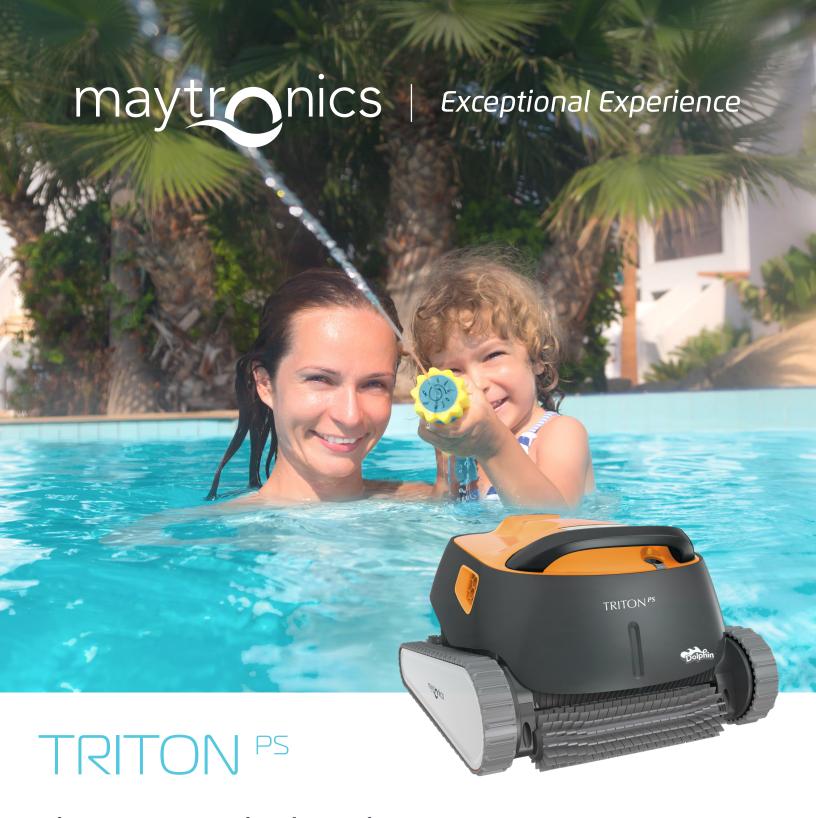

### Discover an Exceptional Experience

## Discover an Exceptional Experience

Pool cleaning has never been easier with the Maytronics Dolphin Triton PS robotic pool cleaner. This robot saves you valuable time when it comes to pool cleaning with its plug-and-play operation. You can use the weekly scheduler to have your pool automatically cleaned each week. The Triton PS is powerfully nimble on vertical surfaces for intense wall and waterline scrubbing and has superior filtering capabilities, so your pool is left exceptionally clean.

# Dolphin TRITON PS