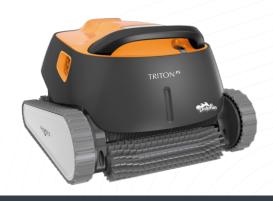

# Dolphin TRITON PS

## Discover an Exceptional Experience

Pool cleaning has never been easier with the Maytronics Dolphin Triton PS robotic pool cleaner. This robot saves you valuable time when it comes to pool cleaning with its plug-and-play operation. You can use the weekly scheduler to have your pool automatically cleaned each week. The Triton PS is powerfully nimble on vertical surfaces for intense wall and waterline scrubbing and has superior filtering capabilities, so your pool is left exceptionally clean.