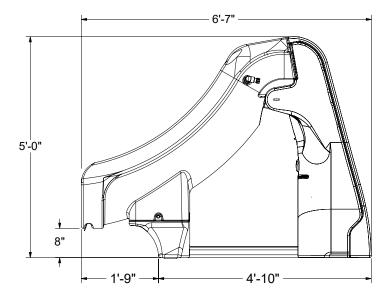

## SlideAway™

- First CPSC compliant removable and portable pool slide, meeting federal safety standards for 48 individual tests
- Available in colors to compliment the pool and patio areas (Taupe and Gray)
- Comes partially assembled and includes an easy to use dolly to roll SlideAway on and off the pool deck
- 3' × 6'7" deck space required
- Easy to set-up and store away in shed or garage
- Fully rotomolded construction provides strength and durability for years to come
- Enclosed, textured steps and integrated hand-holds for added safety
- Designed for children up to 125 lbs/57 kg
- Salt pool friendly
- Built-in UV inhibitors to resist fading
- For use on in-ground pools only
- Made in the USA