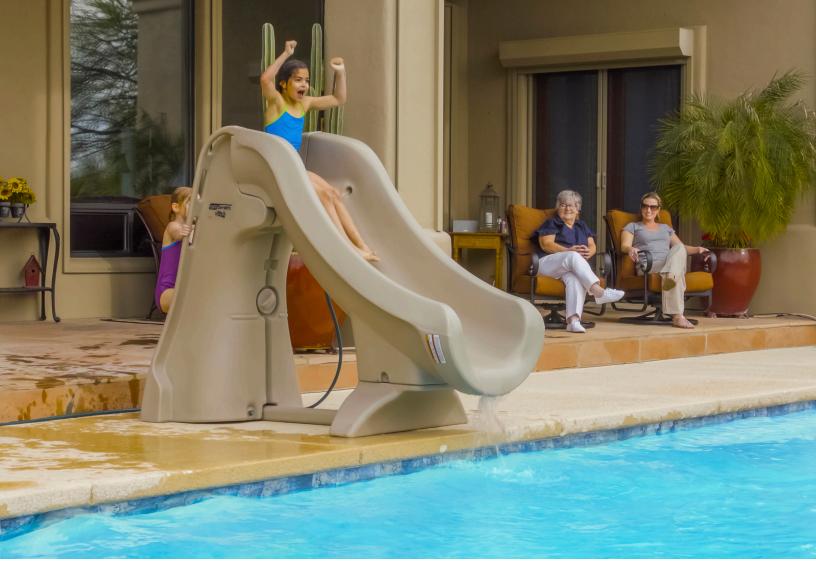

The Safe Removable Pool Slide

Introducing **SlideAway**<sup>™</sup>, the safe removable in-ground pool slide from S.R.Smith. SlideAway combines safety, fun and durability in a slide that can be easily set-up and removed from the deck in just minutes. SlideAway is the first fully CPSC compliant pool slide that doesn't have to be permanently affixed to the pool deck.

Designed to resist fading, SlideAway is salt pool friendly and comes in colors that will compliment any outdoor living space. SlideAway is ideal for children up to 125 lbs. and will provide hours of splashing fun!

## SlideAway™

- First CPSC compliant removable and portable pool slide, meeting federal safety standards for 48 individual tests
- Available in colors to compliment the pool and patio areas (Taupe and Gray)
- Comes partially assembled and includes an easy to use dolly to roll SlideAway on and off the pool deck
- 3' × 6'7" deck space required
- Easy to set-up and store away in shed or garage
- Fully rotomolded construction provides strength and durability for years to come
- Enclosed, textured steps and integrated hand-holds for added safety
- Designed for children up to 125 lbs/57 kg
- Salt pool friendly
- Built-in UV inhibitors to resist fading
- For use on in-ground pools only
- Made in the USA