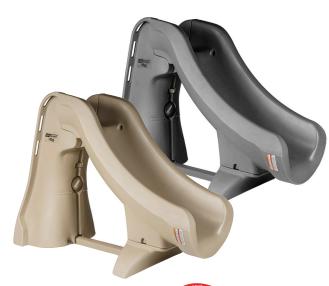

## SlideAway™

- First CPSC compliant removable and portable pool slide, meeting federal safety standards for 48 individual tests
- Available in colors to compliment the pool and patio areas (Taupe and Gray)
- Comes partially assembled and includes an easy to use dolly to roll SlideAway on and off the pool deck
- 3' × 6'7" deck space required
- Easy to set-up and store away in shed or garage
- Fully rotomolded construction provides strength and durability for years to come
- Enclosed, textured steps and integrated hand-holds for added safety
- Designed for children up to 125 lbs/57 kg
- Salt pool friendly
- Built-in UV inhibitors to resist fading
- For use on in-ground pools only
- Made in the USA