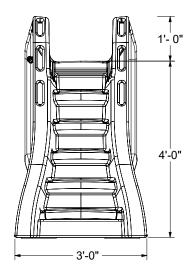

## SlideAway™

- First CPSC compliant removable and portable pool slide, meeting federal safety standards for 48 individual tests
- Available in colors to compliment the pool and patio areas (Taupe and Gray)
- Comes partially assembled and includes an easy to use dolly to roll SlideAway on and off the pool deck
- 3' × 6'7" deck space required
- Easy to set-up and store away in shed or garage
- Fully rotomolded construction provides strength and durability for years to come
- Enclosed, textured steps and integrated hand-holds for added safety
- Designed for children up to 125 lbs/57 kg
- Salt pool friendly
- Built-in UV inhibitors to resist fading
- For use on in-ground pools only
- Made in the USA